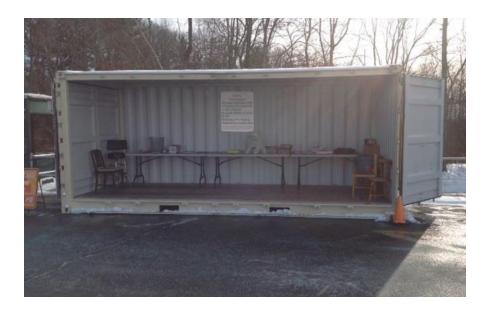

## TRANSFER STATION GIVE & TAKE

Now Open Year-Round during Transfer Station business hours \* Closes at 3:00 p.m. open subject to weather permitting

Please visit the new enclosed Give & Take area at the Transfer Station, now open year-round during the Transfer Station's business hours. It's the perfect place to drop off your unwanted items still in usable condition and perhaps find that one thing you've been looking for. To use the Give & Take, you must have a valid permit.