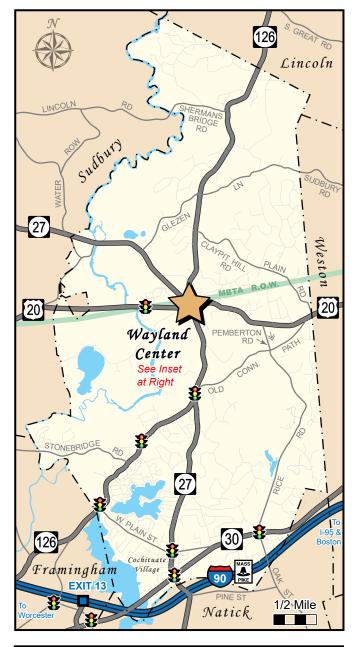

## Directions to Wayland Town Building

Wayland Town Building 41 Cochituate Road, Wayland, MA 01778

**From I-90 (Mass Pike):** Exit 13 (follow ramp for Speen Street-Natick). Follow MA 30 East, through first traffic light. At second traffic light, turn LEFT onto MA 27 North (follow sign for Wayland Center). Travel approx. 3.2 miles. (through 2 more traffic lights). Just before reaching Wayland Center traffic light, turn LEFT onto Town Building Driveway.

**From I-95:** Exit 26 (follow US 20 towards Weston). Follow through 2 traffic lights, towards Wayland Center, approx. 4.8 miles. At third traffic light, turn LEFT onto MA 27-126 South, and then immediately turn RIGHT onto Town Building Driveway.

**From MA 2 (East):** Turn onto MA 126 South (follow signs for Walden Pond). Follow approx. 6.1 miles (through 1 traffic light), until reaching junction of MA 27. Turn LEFT onto MA 127-26 South, and follow through traffic light. After traffic light, turn RIGHT onto Town Building Driveway. **From MA 2 (West):** Take Exit for MA 27 (South). Follow through Acton, Maynard & Sudbury (approx. 10.7 miles). After Wayland Center traffic light, turn RIGHT onto Town Building Driveway.