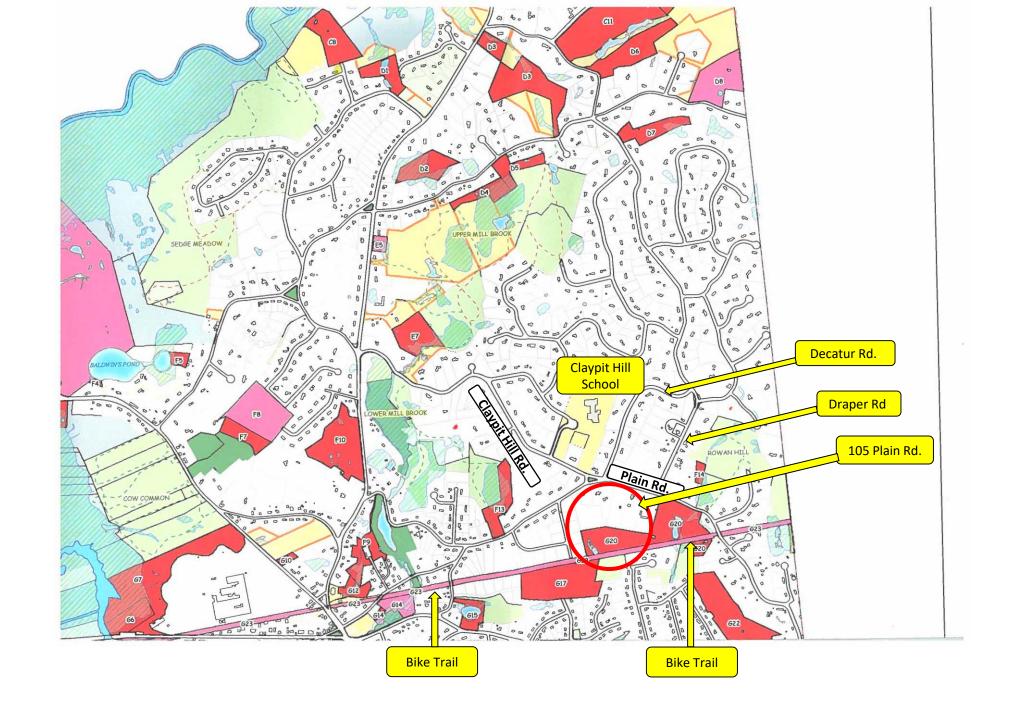

OWNER & SUIDIVIDEIL

TAMPOSI BROTHERS I, LLC

37 REVERE STREET, Ma. &

BOSTON, NA 02114

## SULLIVAN, CONNO AND ASSOCIATES

121 BOSTON POST BOAD SLIDBLEY, MASSACIABLETTS 0177

MONE 976-443-8588 FAC 879-443

EXISTING CONDITIONS PL

105 PLAIN ROAD

WAYLAND, MA