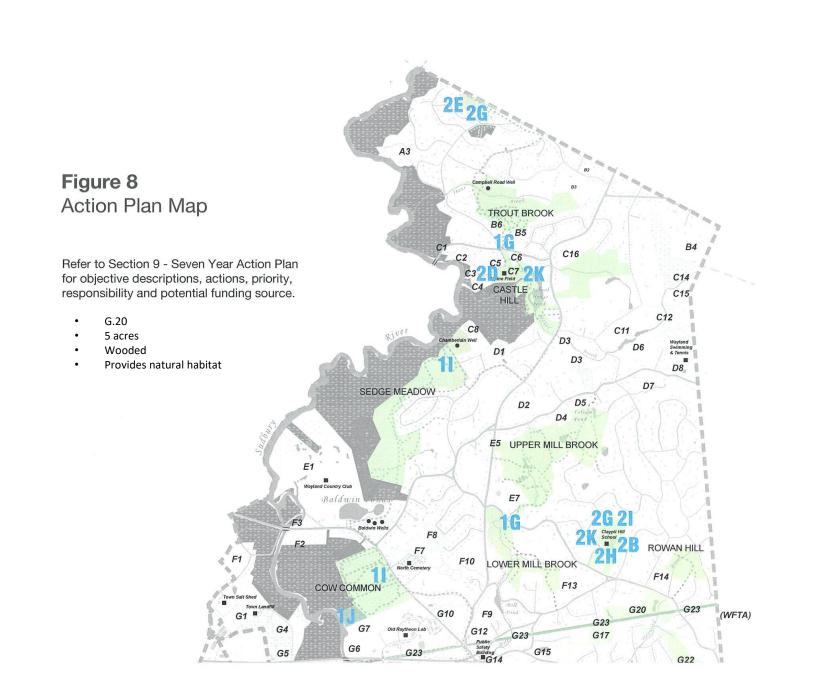

## Legend

Protect by Aquisition or Restriction

Maintain Current Open Space

Wetland

Water Body

SVT

WFTA

Other Private Parcels

## Local, State & Federal Lands

Town Conservation Land

Town Park & Rec Land

Town Other Land

State & Federal Land

Town Conservation & Recreation Land

Structures

Town Boundary

## **ConCom Trails**

Bridle & Pedestrian

Pedestrian Only

TOMES SMOLE RESIDENCE RELOVE MECH = 00,000 of /MONTHUR = 570 Aug LOT MONEY/MICHE = 100 Aug SETSHORS: /MONT = 30 Aug SMEET CONTENING = 65 Aug SMEET CONTENING = 65 Aug