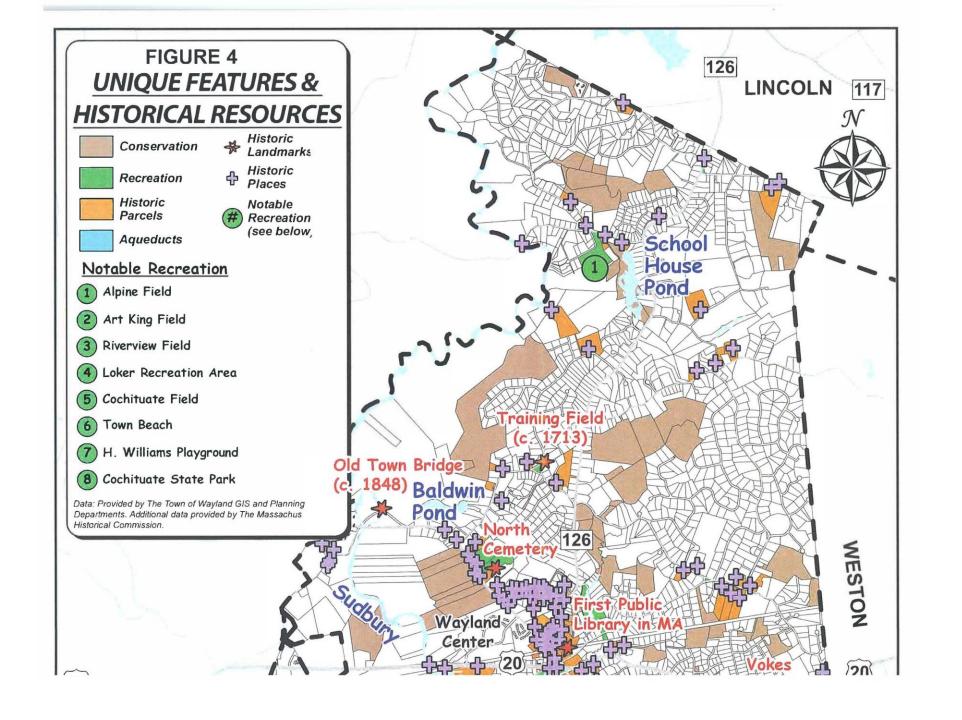

## Legend

Protect by Aquisition or Restriction

Maintain Current Open Space

Wetland

Water Body

SVT

WFTA

Other Private Parcels

## Local, State & Federal Lands

Town Conservation Land

Town Park & Rec Land

Town Other Land

State & Federal Land

Town Conservation & Recreation Land

Structures

Town Boundary

## **ConCom Trails**

Bridle & Pedestrian

Pedestrian Only

TOMES SMOLE RESIDENCE RELOVE MECH = 00,000 of /MONTHUR = 570 Aug LOT MONEY/MICHE = 100 Aug SETSHORS: /MONT = 30 Aug SMEET CONTENING = 65 Aug SMEET CONTENING = 65 Aug