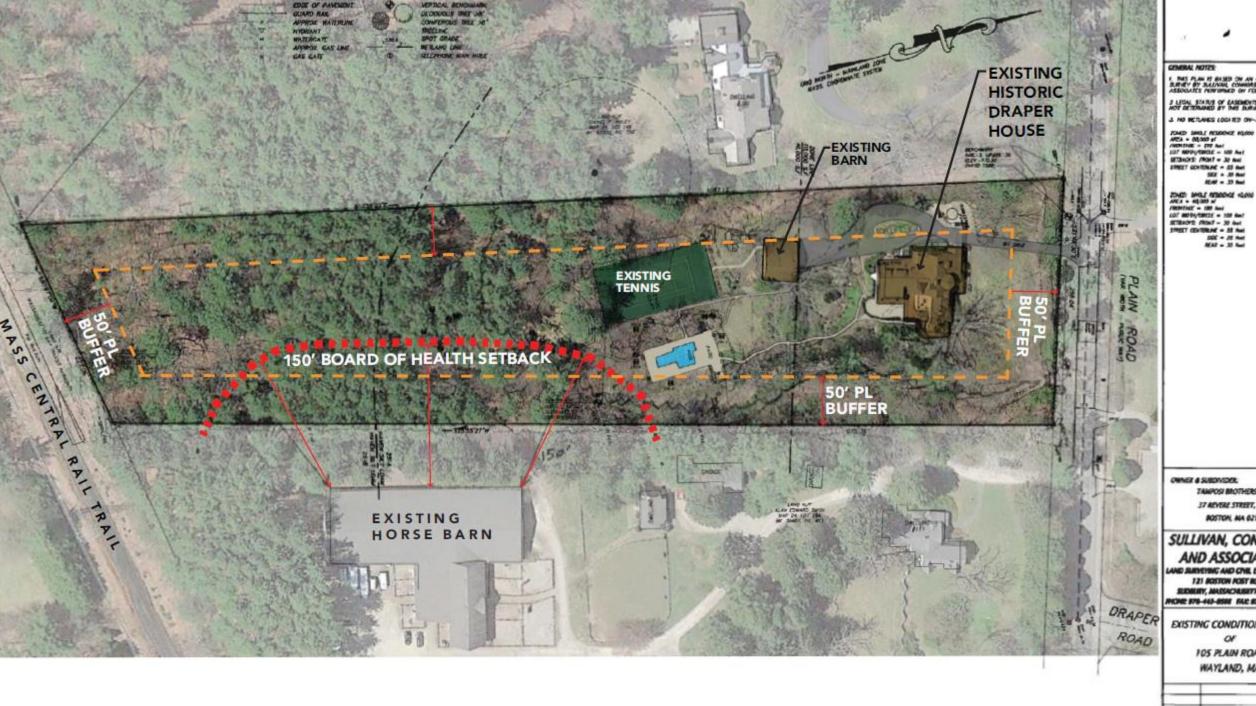

## **ConCom Trails**

Bridle & Pedestrian

Pedestrian Only

TOMES SMOLE RESIDENCE RELOVE MECH = 00,000 of /MONTHUR = 570 Aug LOT MONEY/MICHE = 100 Aug SETSHORS: /MONT = 30 Aug SMEET CONTENING = 65 Aug SMEET CONTENING = 65 Aug

OWNER & SUIDIVIDEIL

TAMPOSI BROTHERS I, LLC

37 REVERE STREET, Ma. &

BOSTON, NA 02114

## SULLIVAN, CONNO AND ASSOCIATES

121 BOSTON POST BOAD SLIDBLEY, MASSACIABLETTS 0177

MONE 976-443-8588 FAC 879-443

EXISTING CONDITIONS PL

105 PLAIN ROAD

WAYLAND, MA