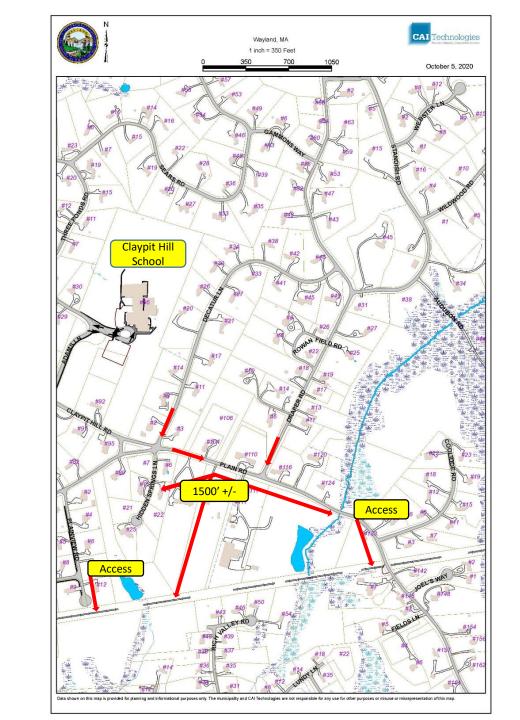

OWNER & SUIDIVIDEIL

TAMPOSI BROTHERS I, LLC

37 REVERE STREET, Ma. &

BOSTON, NA 02114

## SULLIVAN, CONNO AND ASSOCIATES

121 BOSTON POST BOAD SLIDBLEY, MASSACIABLETTS 0177

MONE 976-443-8588 FAC 879-443

EXISTING CONDITIONS PL

105 PLAIN ROAD

WAYLAND, MA