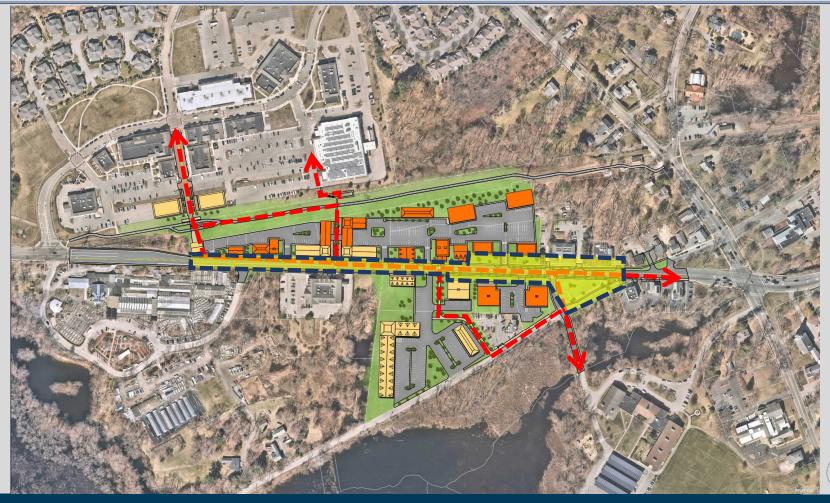

vey Results** 

Sidewalks and Streetscapes?

Choice 1 11%



Choice 2 11%



Choice 5 4%



Choice 3 62%



Choice 4 81%



**Survey Results** 

**Bike Paths?** 

Choice 1 45%



Choice 2 25%



Choice 3 14%



Choice 4 75%



Choice 5 57%



Choice 6 6%



**Survey Results** 

**Building Height?** 

Choice 1 57%



Choice 3 24%



Choice 2 13%



Choice 4 65%





### **Survey Results**

**Parking and Landscape Design?** 



Choice 2 71%



Choice 3 49%



Choice 4 27%



Choice 5 0%







**Survey Results** 

**Crosswalk Design?** 

Choice 1 33%



Choice 2 14%



Choice 3 28%



Choice 4 21%



Choice 5 72%



**Survey Results** 

Sidewalk Design?

Choice 1 65%



Choice 3 50%



Choice 2 19%



Choice 4 22%



# **Existing Conditions**





## Phase 1





## Phase 2





## Phase 3





### Section A-A



**Locus Map** 





### Section B-B



**Locus Map** 





### Section B-B Alternate



Locus Map





## Section C-C



**Locus Map** 





## Section C-C Alternate



**Locus Map** 





## 3D Model – Existing Buildings

























### Thank You