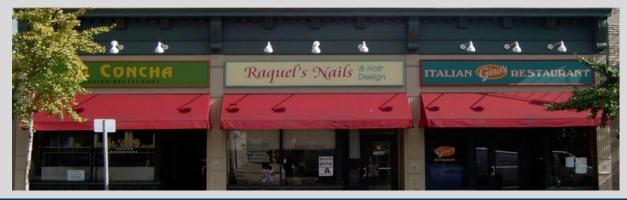

### **Survey Results**

Overall character and scale?

Choice 1: 40% Choice 2: 29% Choice 3: 31%

**Rooflines and Facades?** 

Choice 1: 9%

Choice 2 60%

Choice 3 49%

Choice 4 5%