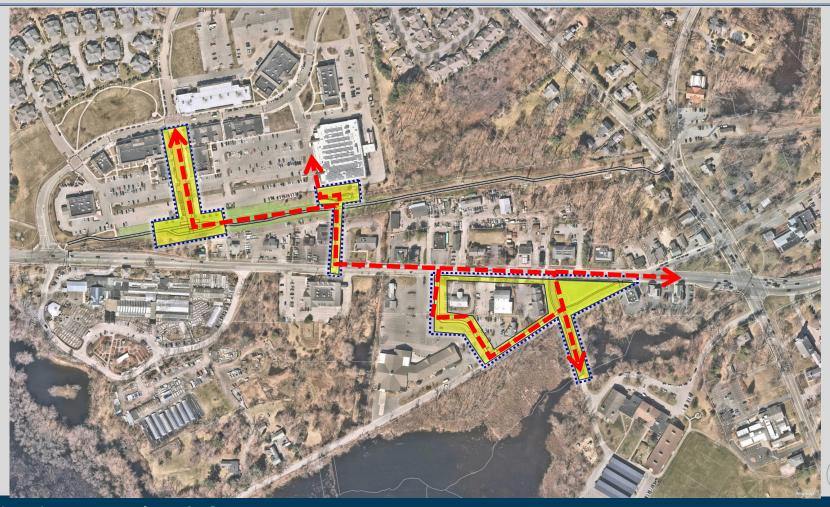

3 9%



Choice 4 26%





**Survey Results** 

Sidewalks and Streetscapes?

Choice 1 11%



Choice 2 11%



Choice 5 4%



Choice 3 62%



Choice 4 81%



**Survey Results** 

**Bike Paths?** 

Choice 1 45%



Choice 2 25%



Choice 3 14%



Choice 4 75%



Choice 5 57%



Choice 6 6%



**Survey Results** 

**Building Height?** 

Choice 1 57%



Choice 3 24%



Choice 2 13%



Choice 4 65%





### **Survey Results**

**Parking and Landscape Design?** 



Choice 2 71%



Choice 3 49%



Choice 4 27%



Choice 5 0%







**Survey Results** 

**Crosswalk Design?** 

Choice 1 33%



Choice 2 14%



Choice 3 28%



Choice 4 21%



Choice 5 72%



**Survey Results** 

Sidewalk Design?

Choice 1 65%



Choice 3 50%



Choice 2 19%



Choice 4 22%



# **Existing Conditions**





## Phase 1





## Phase 2





## Phase 3





### Section A-A



**Locus Map** 





### Section B-B



**Locus Map** 





### Section B-B Alternate



Locus Map





## Section C-C



**Locus Map** 





## Section C-C Alternate



**Locus Map** 





## 3D Model – Existing Buildings

























### Thank You