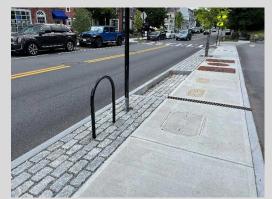

| 43% |



### **Survey Results**

Overall character and scale?

Choice 1: 40% Choice 2: 29% Choice 3: 31%









**Rooflines and Facades?** 

Choice 1: 9%



Choice 2 60%



Choice 3 49%



Choice 4 5%







**Street Level Facades, Window, Doors and Awnings?** 

Choice 1 71%



Choice 2 37%





**Survey Results** 

**Multi-Tenant Retail?** 





Choice 2 13%



Choice 3 35%



Choice 4 15%





**Survey Results** 

**Development of Visual Corner Lots?** 

Choice 1 21%



Choice 2 28%



Choice 3 8%



Choice 4 43%





**Survey Results** 

**Focal Points?** 





Choice 3 35%



Choice 4 15%



Choice 5 77%





**Survey Results** 

**Public Spaces?** 



Choice 1 38%

Choice 2 26%



Choice 3 9%



Choice 4 26%





**Survey Results** 

Sidewalks and Streetscapes?

Choice 1 11%



Choice 2 11%



Choice 5 4%



Choice 3 62%



Choice 4 81%



**Survey Results** 

**Bike Paths?** 

Choice 1 45%



Choice 2 25%



Choice 3 14%



Choice 4 75%



Choice 5 57%



Choice 6 6%



**Survey Results** 

**Building Height?** 

Choice 1 57%



Choice 3 24%



Choice 2 13%



Choice 4 65%





### **Survey Results**

**Parking and Landscape Design?** 



Choice 2 71%



Choice 3 49%



Choice 4 27%



Choice 5 0%







**Survey Results** 

**Crosswalk Design?** 

Choice 1 33%



Choice 2 14%



Choice 3 28%



Choice 4 21%



Choice 5 72%



**Survey Results** 

Sidewalk Design?

Choice 1 65%



Choice 3 50%



Choice 2 19%



Choice 4 22%



# **Existing Conditions**





## Phase 1





## Phase 2





## Phase 3





### Section A-A



**Locus Map** 





### Section B-B