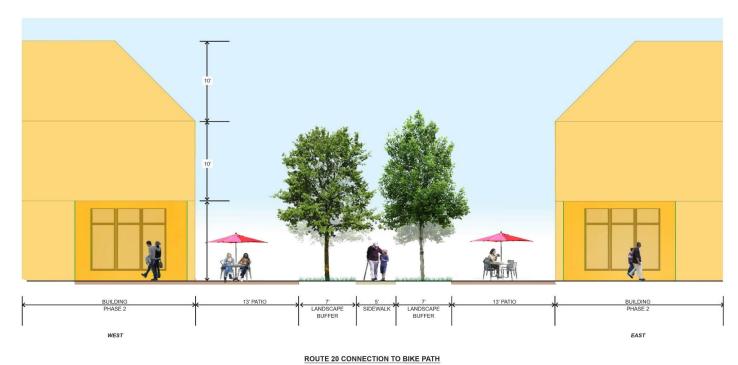

pes?

Choice 1 11%



Choice 2 11%



Choice 5 4%



Choice 3 62%



Choice 4 81%



**Survey Results** 

**Bike Paths?** 

Choice 1 45%



Choice 2 25%



Choice 3 14%



Choice 4 75%



Choice 5 57%



Choice 6 6%



**Survey Results** 

**Building Height?** 

Choice 1 57%



Choice 3 24%



Choice 2 13%



Choice 4 65%





### **Survey Results**

**Parking and Landscape Design?** 



Choice 2 71%



Choice 3 49%



Choice 4 27%



Choice 5 0%







**Survey Results** 

**Crosswalk Design?** 

Choice 1 33%



Choice 2 14%



Choice 3 28%



Choice 4 21%



Choice 5 72%



**Survey Results** 

Sidewalk Design?

Choice 1 65%



Choice 3 50%



Choice 2 19%



Choice 4 22%



# **Existing Conditions**





## Phase 1





## Phase 2





## Phase 3





### Section A-A



**Locus Map** 





### Section B-B



**Locus Map** 





### Section B-B Alternate



Locus Map





## Section C-C



**Locus Map** 





## Section C-C Alternate



**Locus Map** 





## 3D Model – Existing Buildings

























### Thank You