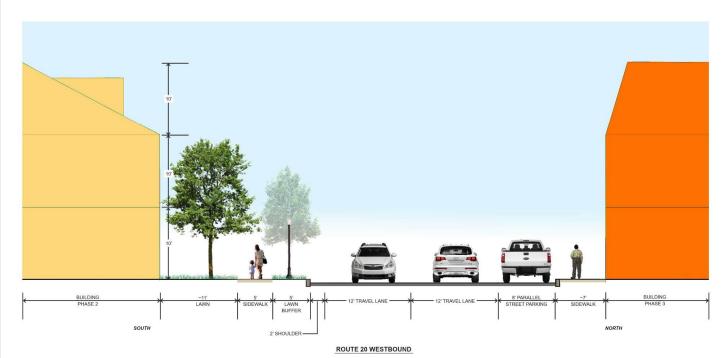

hoice 5 4%



Choice 3 62%



Choice 4 81%



**Survey Results** 

**Bike Paths?** 

Choice 1 45%



Choice 2 25%



Choice 3 14%



Choice 4 75%



Choice 5 57%



Choice 6 6%



**Survey Results** 

**Building Height?** 

Choice 1 57%



Choice 3 24%



Choice 2 13%



Choice 4 65%





### **Survey Results**

**Parking and Landscape Design?** 



Choice 2 71%



Choice 3 49%



Choice 4 27%



Choice 5 0%







**Survey Results** 

**Crosswalk Design?** 

Choice 1 33%



Choice 2 14%



Choice 3 28%



Choice 4 21%



Choice 5 72%



**Survey Results** 

Sidewalk Design?

Choice 1 65%



Choice 3 50%



Choice 2 19%



Choice 4 22%



# **Existing Conditions**





## Phase 1





## Phase 2





## Phase 3





### Section A-A



**Locus Map** 





### Section B-B



**Locus Map** 





### Section B-B Alternate



Locus Map





## Section C-C



**Locus Map** 





## Section C-C Alternate



**Locus Map** 





## 3D Model – Existing Buildings

























### Thank You