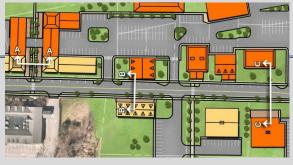

**Bike Paths?** 

Choice 1 45%



Choice 2 25%



Choice 3 14%



Choice 4 75%



Choice 5 57%



Choice 6 6%



**Survey Results** 

**Building Height?** 

Choice 1 57%



Choice 3 24%



Choice 2 13%



Choice 4 65%





### **Survey Results**

**Parking and Landscape Design?** 



Choice 2 71%



Choice 3 49%



Choice 4 27%



Choice 5 0%







**Survey Results** 

**Crosswalk Design?** 

Choice 1 33%



Choice 2 14%



Choice 3 28%



Choice 4 21%



Choice 5 72%



**Survey Results** 

Sidewalk Design?

Choice 1 65%



Choice 3 50%



Choice 2 19%



Choice 4 22%



# **Existing Conditions**





## Phase 1





## Phase 2





## Phase 3





### Section A-A



**Locus Map** 





### Section B-B



**Locus Map** 





### Section B-B Alternate



Locus Map





## Section C-C



**Locus Map** 





## Section C-C Alternate



**Locus Map** 





## 3D Model – Existing Buildings

























### Thank You