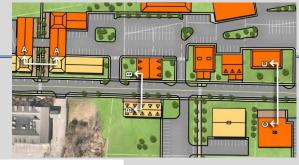

Choice 2 11%



Choice 5 4%



Choice 3 62%



Choice 4 81%



**Survey Results** 

**Bike Paths?** 

Choice 1 45%



Choice 2 25%



Choice 3 14%



Choice 4 75%



Choice 5 57%



Choice 6 6%



**Survey Results** 

**Building Height?** 

Choice 1 57%



Choice 3 24%



Choice 2 13%



Choice 4 65%





### **Survey Results**

**Parking and Landscape Design?** 



Choice 2 71%



Choice 3 49%



Choice 4 27%



Choice 5 0%







**Survey Results** 

**Crosswalk Design?** 

Choice 1 33%



Choice 2 14%



Choice 3 28%



Choice 4 21%



Choice 5 72%



**Survey Results** 

Sidewalk Design?

Choice 1 65%



Choice 3 50%



Choice 2 19%



Choice 4 22%



# **Existing Conditions**





## Phase 1





## Phase 2





## Phase 3





### Section A-A



**Locus Map** 





### Section B-B



**Locus Map** 





### Section B-B Alternate



Locus Map





## Section C-C



**Locus Map** 





## Section C-C Alternate



**Locus Map** 





## 3D Model – Existing Buildings

























### Thank You