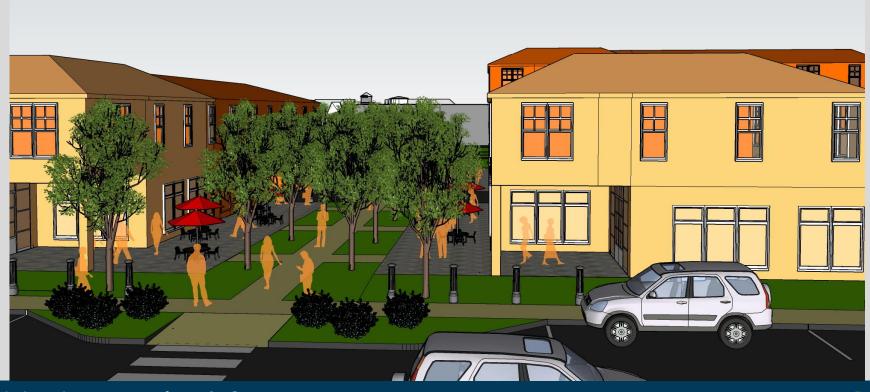

**Survey Results** 

**Building Height?** 

Choice 1 57%



Choice 3 24%



Choice 2 13%



Choice 4 65%





### **Survey Results**

**Parking and Landscape Design?** 



Choice 2 71%



Choice 3 49%



Choice 4 27%



Choice 5 0%







**Survey Results** 

**Crosswalk Design?** 

Choice 1 33%



Choice 2 14%



Choice 3 28%



Choice 4 21%



Choice 5 72%



**Survey Results** 

Sidewalk Design?

Choice 1 65%



Choice 3 50%



Choice 2 19%



Choice 4 22%



# **Existing Conditions**





## Phase 1





## Phase 2





## Phase 3





### Section A-A



**Locus Map** 





### Section B-B



**Locus Map** 





### Section B-B Alternate



Locus Map





## Section C-C



**Locus Map** 





## Section C-C Alternate



**Locus Map** 





## 3D Model – Existing Buildings

























### Thank You