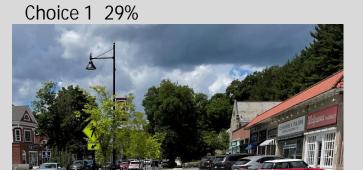

### **Survey Results**

Overall character and scale?

Choice 1: 40% Choice 2: 29% Choice 3: 31%

**Rooflines and Facades?** 

Choice 1: 9%

Choice 2 60%

Choice 3 49%

Choice 4 5%