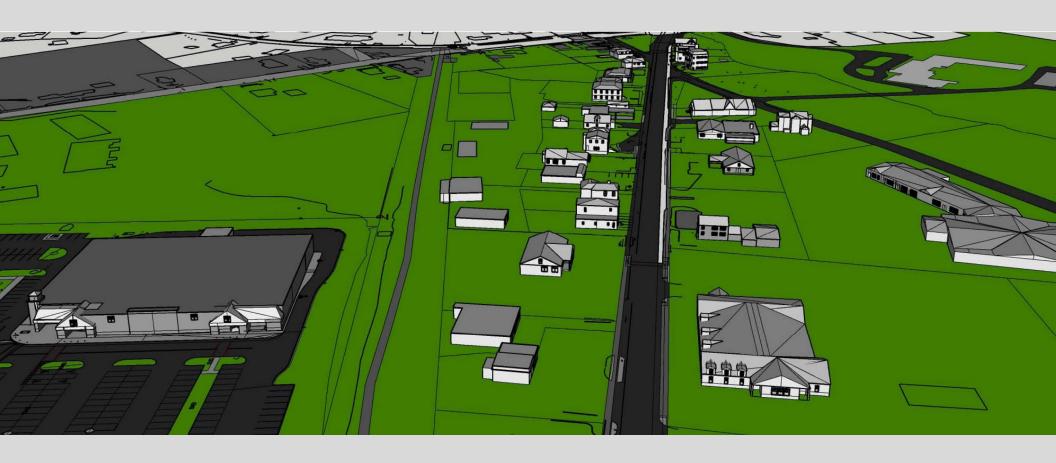

ice 6 6%



**Survey Results** 

**Building Height?** 

Choice 1 57%



Choice 3 24%



Choice 2 13%



Choice 4 65%





### **Survey Results**

**Parking and Landscape Design?** 



Choice 2 71%



Choice 3 49%



Choice 4 27%



Choice 5 0%







**Survey Results** 

**Crosswalk Design?** 

Choice 1 33%



Choice 2 14%



Choice 3 28%



Choice 4 21%



Choice 5 72%



**Survey Results** 

Sidewalk Design?

Choice 1 65%



Choice 3 50%



Choice 2 19%



Choice 4 22%



# **Existing Conditions**





## Phase 1





## Phase 2





## Phase 3





### Section A-A



**Locus Map** 





### Section B-B



**Locus Map** 





### Section B-B Alternate



Locus Map





## Section C-C



**Locus Map** 





## Section C-C Alternate



**Locus Map** 





## 3D Model – Existing Buildings

























### Thank You