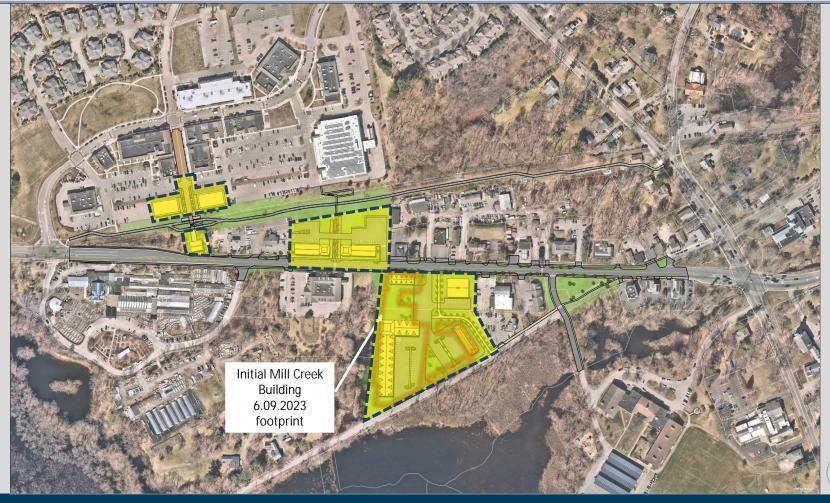

4 26%





**Survey Results** 

Sidewalks and Streetscapes?

Choice 1 11%



Choice 2 11%



Choice 5 4%



Choice 3 62%



Choice 4 81%



**Survey Results** 

**Bike Paths?** 

Choice 1 45%



Choice 2 25%



Choice 3 14%



Choice 4 75%



Choice 5 57%



Choice 6 6%



**Survey Results** 

**Building Height?** 

Choice 1 57%



Choice 3 24%



Choice 2 13%



Choice 4 65%





### **Survey Results**

**Parking and Landscape Design?** 



Choice 2 71%



Choice 3 49%



Choice 4 27%



Choice 5 0%







**Survey Results** 

**Crosswalk Design?** 

Choice 1 33%



Choice 2 14%



Choice 3 28%



Choice 4 21%



Choice 5 72%



**Survey Results** 

Sidewalk Design?

Choice 1 65%



Choice 3 50%



Choice 2 19%



Choice 4 22%



# **Existing Conditions**





## Phase 1





## Phase 2





## Phase 3





### Section A-A



**Locus Map** 





### Section B-B



**Locus Map** 





### Section B-B Alternate



Locus Map





## Section C-C



**Locus Map** 





## Section C-C Alternate



**Locus Map** 





## 3D Model – Existing Buildings

























### Thank You