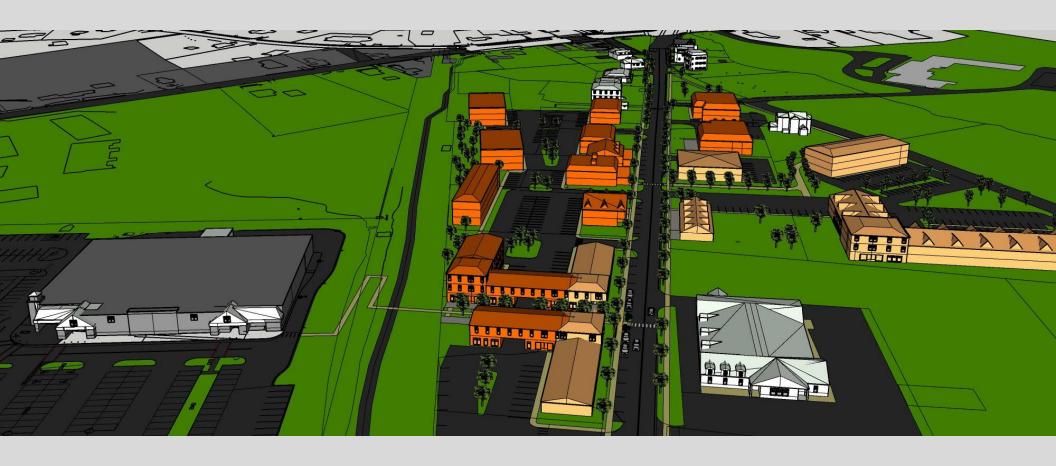

6 6%



**Survey Results** 

**Building Height?** 

Choice 1 57%



Choice 3 24%



Choice 2 13%



Choice 4 65%





### **Survey Results**

**Parking and Landscape Design?** 



Choice 2 71%



Choice 3 49%



Choice 4 27%



Choice 5 0%







**Survey Results** 

**Crosswalk Design?** 

Choice 1 33%



Choice 2 14%



Choice 3 28%



Choice 4 21%



Choice 5 72%



**Survey Results** 

Sidewalk Design?

Choice 1 65%



Choice 3 50%



Choice 2 19%



Choice 4 22%



# **Existing Conditions**





## Phase 1





## Phase 2





## Phase 3





### Section A-A



**Locus Map** 





### Section B-B



**Locus Map** 





### Section B-B Alternate



Locus Map





## Section C-C



**Locus Map** 





## Section C-C Alternate



**Locus Map** 





## 3D Model – Existing Buildings

























### Thank You