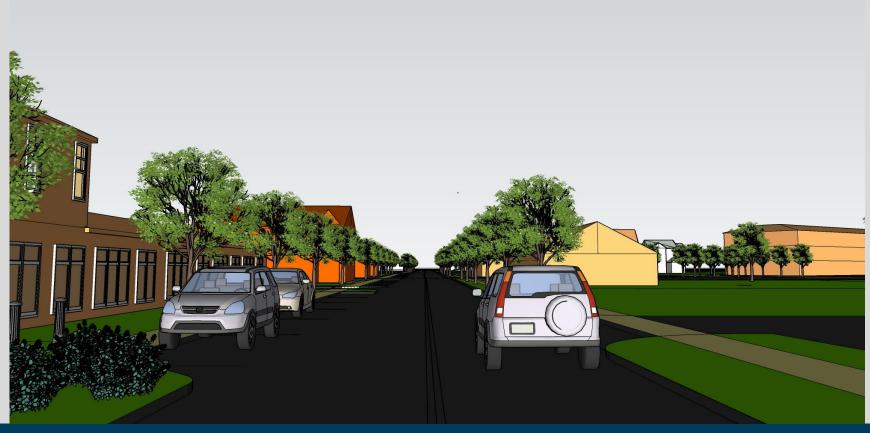

rvey Results** 

**Building Height?** 

Choice 1 57%



Choice 3 24%



Choice 2 13%



Choice 4 65%





### **Survey Results**

**Parking and Landscape Design?** 



Choice 2 71%



Choice 3 49%



Choice 4 27%



Choice 5 0%







**Survey Results** 

**Crosswalk Design?** 

Choice 1 33%



Choice 2 14%



Choice 3 28%



Choice 4 21%



Choice 5 72%



**Survey Results** 

Sidewalk Design?

Choice 1 65%



Choice 3 50%



Choice 2 19%



Choice 4 22%



# **Existing Conditions**





## Phase 1





## Phase 2





## Phase 3





### Section A-A



**Locus Map** 





### Section B-B



**Locus Map** 





### Section B-B Alternate



Locus Map





## Section C-C



**Locus Map** 





## Section C-C Alternate



**Locus Map** 





## 3D Model – Existing Buildings

























### Thank You