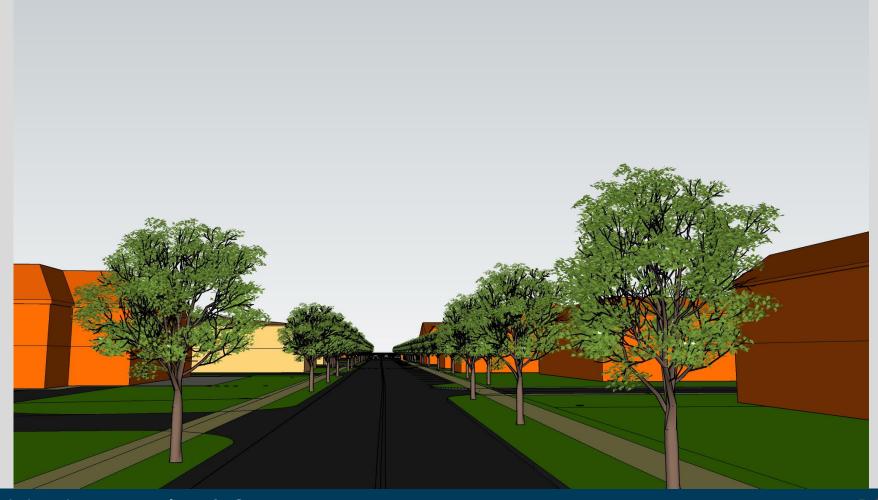

Results** 

**Building Height?** 

Choice 1 57%



Choice 3 24%



Choice 2 13%



Choice 4 65%





### **Survey Results**

**Parking and Landscape Design?** 



Choice 2 71%



Choice 3 49%



Choice 4 27%



Choice 5 0%







**Survey Results** 

**Crosswalk Design?** 

Choice 1 33%



Choice 2 14%



Choice 3 28%



Choice 4 21%



Choice 5 72%



**Survey Results** 

Sidewalk Design?

Choice 1 65%



Choice 3 50%



Choice 2 19%



Choice 4 22%



# **Existing Conditions**





## Phase 1





## Phase 2





## Phase 3





### Section A-A



**Locus Map** 





### Section B-B



**Locus Map** 





### Section B-B Alternate



Locus Map





## Section C-C



**Locus Map** 





## Section C-C Alternate



**Locus Map** 





## 3D Model – Existing Buildings

























### Thank You