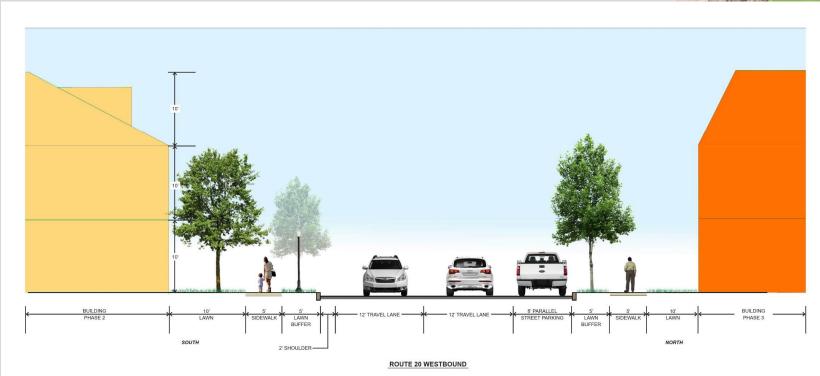

**Survey Results** 

**Bike Paths?** 

Choice 1 45%



Choice 2 25%



Choice 3 14%



Choice 4 75%



Choice 5 57%



Choice 6 6%



**Survey Results** 

**Building Height?** 

Choice 1 57%



Choice 3 24%



Choice 2 13%



Choice 4 65%





### **Survey Results**

**Parking and Landscape Design?** 



Choice 2 71%



Choice 3 49%



Choice 4 27%



Choice 5 0%







**Survey Results** 

**Crosswalk Design?** 

Choice 1 33%



Choice 2 14%



Choice 3 28%



Choice 4 21%



Choice 5 72%



**Survey Results** 

Sidewalk Design?

Choice 1 65%



Choice 3 50%



Choice 2 19%



Choice 4 22%



# **Existing Conditions**





## Phase 1





## Phase 2





## Phase 3





### Section A-A



**Locus Map** 





### Section B-B



**Locus Map** 





### Section B-B Alternate



Locus Map





## Section C-C



**Locus Map** 





## Section C-C Alternate



**Locus Map** 





## 3D Model – Existing Buildings

























### Thank You