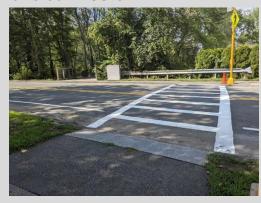

Choice 3 8%



Choice 4 43%





**Survey Results** 

**Focal Points?** 





Choice 3 35%



Choice 4 15%



Choice 5 77%





**Survey Results** 

**Public Spaces?** 



Choice 1 38%

Choice 2 26%



Choice 3 9%



Choice 4 26%





**Survey Results** 

Sidewalks and Streetscapes?

Choice 1 11%



Choice 2 11%



Choice 5 4%



Choice 3 62%



Choice 4 81%



**Survey Results** 

**Bike Paths?** 

Choice 1 45%



Choice 2 25%



Choice 3 14%



Choice 4 75%



Choice 5 57%



Choice 6 6%



**Survey Results** 

**Building Height?** 

Choice 1 57%



Choice 3 24%



Choice 2 13%



Choice 4 65%





### **Survey Results**

**Parking and Landscape Design?** 



Choice 2 71%



Choice 3 49%



Choice 4 27%



Choice 5 0%







**Survey Results** 

**Crosswalk Design?** 

Choice 1 33%



Choice 2 14%



Choice 3 28%



Choice 4 21%



Choice 5 72%



**Survey Results** 

Sidewalk Design?

Choice 1 65%



Choice 3 50%



Choice 2 19%



Choice 4 22%



# **Existing Conditions**





## Phase 1





## Phase 2





## Phase 3





### Section A-A



**Locus Map** 





### Section B-B



**Locus Map** 





### Section B-B Alternate



Locus Map





## Section C-C



**Locus Map** 





## Section C-C Alternate



**Locus Map** 





## 3D Model – Existing Buildings

























### Thank You