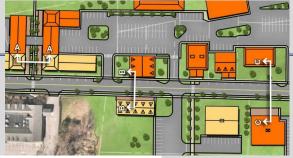

hoice 4 81%



**Survey Results** 

**Bike Paths?** 

Choice 1 45%



Choice 2 25%



Choice 3 14%



Choice 4 75%



Choice 5 57%



Choice 6 6%



**Survey Results** 

**Building Height?** 

Choice 1 57%



Choice 3 24%



Choice 2 13%



Choice 4 65%





### **Survey Results**

**Parking and Landscape Design?** 



Choice 2 71%



Choice 3 49%



Choice 4 27%



Choice 5 0%







**Survey Results** 

**Crosswalk Design?** 

Choice 1 33%



Choice 2 14%



Choice 3 28%



Choice 4 21%



Choice 5 72%



**Survey Results** 

Sidewalk Design?

Choice 1 65%



Choice 3 50%



Choice 2 19%



Choice 4 22%



# **Existing Conditions**





## Phase 1





## Phase 2





## Phase 3





### Section A-A



**Locus Map** 





### Section B-B



**Locus Map** 





### Section B-B Alternate



Locus Map





## Section C-C



**Locus Map** 





## Section C-C Alternate



**Locus Map** 





## 3D Model – Existing Buildings

























### Thank You