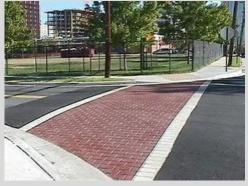

**Survey Results** 

**Bike Paths?** 

Choice 1 45%

Choice 2 25%

Choice 3 14%

Choice 4 75%

Choice 5 57%

Choice 6 6%

Choice 1 33%

Choice 2 14%

Choice 3 28%

Choice 4 21%

Choice 5 72%

**Survey Results** 

Sidewalk Design?

Choice 1 65%