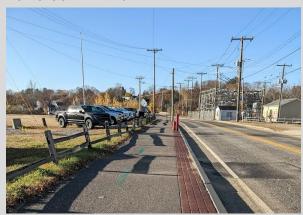

**Survey Results** 

**Bike Paths?** 

Choice 1 45%

Choice 2 25%

Choice 3 14%

Choice 4 75%

Choice 5 57%

Choice 6 6%