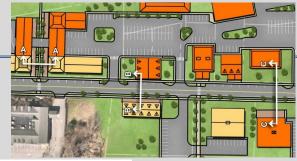

alks and Streetscapes?

Choice 1 11%



Choice 2 11%



Choice 5 4%



Choice 3 62%



Choice 4 81%



**Survey Results** 

**Bike Paths?** 

Choice 1 45%



Choice 2 25%



Choice 3 14%



Choice 4 75%



Choice 5 57%



Choice 6 6%



**Survey Results** 

**Building Height?** 

Choice 1 57%



Choice 3 24%



Choice 2 13%



Choice 4 65%





### **Survey Results**

**Parking and Landscape Design?** 



Choice 2 71%



Choice 3 49%



Choice 4 27%



Choice 5 0%







**Survey Results** 

**Crosswalk Design?** 

Choice 1 33%



Choice 2 14%



Choice 3 28%



Choice 4 21%



Choice 5 72%



**Survey Results** 

Sidewalk Design?

Choice 1 65%



Choice 3 50%



Choice 2 19%



Choice 4 22%



# **Existing Conditions**





## Phase 1





## Phase 2





## Phase 3





### Section A-A



**Locus Map** 





### Section B-B



**Locus Map** 





### Section B-B Alternate



Locus Map





## Section C-C



**Locus Map** 





## Section C-C Alternate



**Locus Map** 





## 3D Model – Existing Buildings

























### Thank You