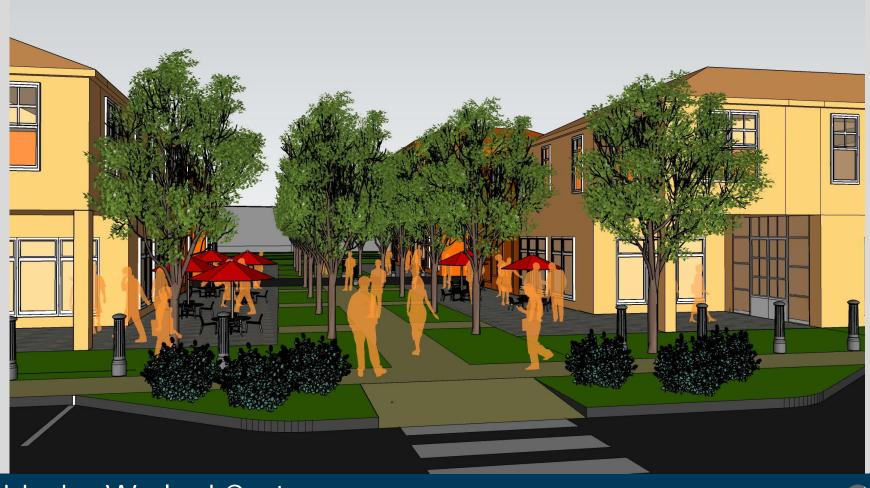

**Survey Results** 

**Building Height?** 

Choice 1 57%



Choice 3 24%



Choice 2 13%



Choice 4 65%





### **Survey Results**

**Parking and Landscape Design?** 



Choice 2 71%



Choice 3 49%



Choice 4 27%



Choice 5 0%







**Survey Results** 

**Crosswalk Design?** 

Choice 1 33%



Choice 2 14%



Choice 3 28%



Choice 4 21%



Choice 5 72%



**Survey Results** 

Sidewalk Design?

Choice 1 65%



Choice 3 50%



Choice 2 19%



Choice 4 22%



# **Existing Conditions**





## Phase 1





## Phase 2





## Phase 3





### Section A-A



**Locus Map** 





### Section B-B



**Locus Map** 





### Section B-B Alternate



Locus Map





## Section C-C



**Locus Map** 





## Section C-C Alternate



**Locus Map** 





## 3D Model – Existing Buildings

























### Thank You