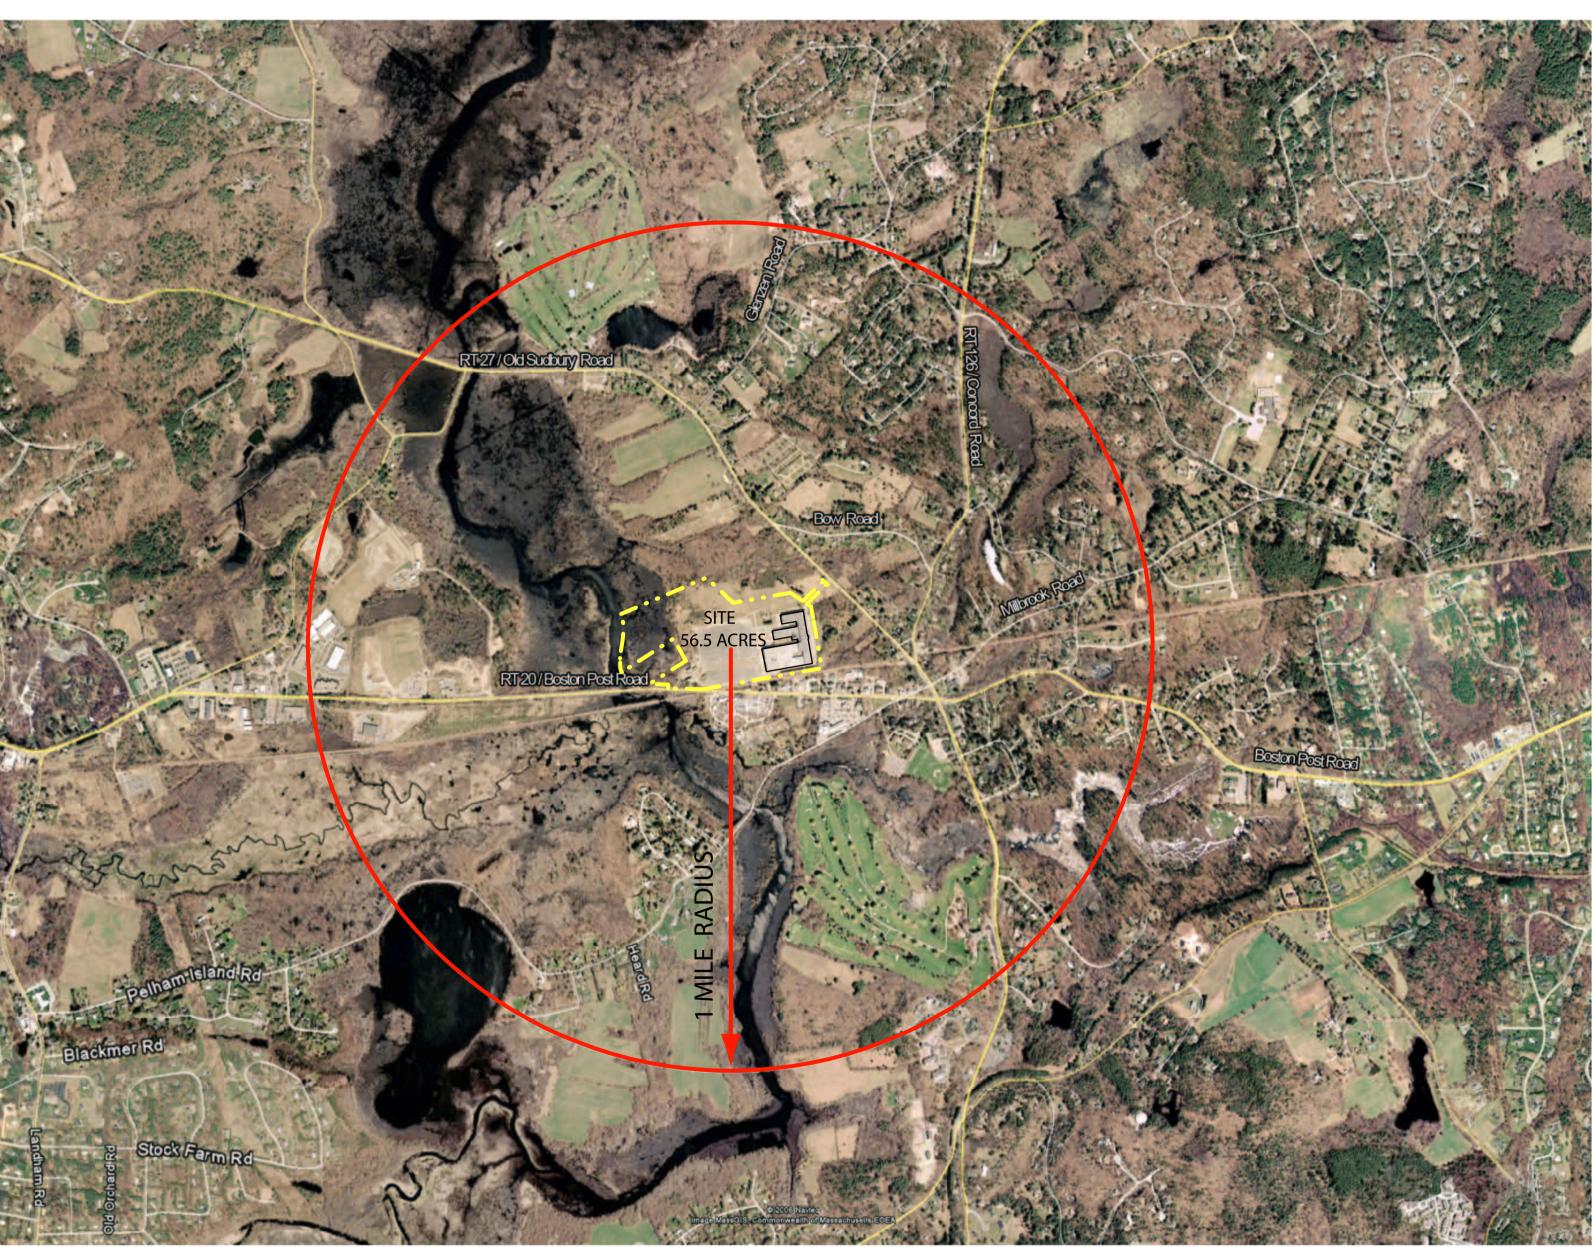

## WAYLAND TOWN CENTER

400 BOSTON POST ROAD - WAYLAND, MASSACHUSETTS

## CONCEPT PLAN SUBMISSION

**DRAWING LIST** 

EX-2 Existing Area Plan

**EX-1** Existing Conditions Survey

CP-2 Preliminary Utilities Plan

CP-3 Preliminary Lighting Plan

CP-4 Preliminary Signage Plan

CP-5 Preliminary Layout Plan

CP-1 Preliminary Site Development Plan









## PROJECT TEAM

OWNER DEVELOPER

TWENTY WAYLAND, LLC

45 BROAD STREET, 4TH FLOOR BOSTON, MA 02109

ARCHITECT / MASTERPLANNER

**ARROWSTREET** 212 ELM STREET

SOMERVILLE, MA 02144

**CIVIL ENGINEER** 

RJ O'CONNELL & ASSOCIATES, INC.

600 UNICORN PARK DRIVE WOBURN, MA 01801

SITE LIGHTING

**ID GROUP** 

38 CHAUNCY STREET BOSTON, MA 02111

**HOUSING ARCHITECT** 

SHESKEY ARCHITECTS 14 FRANKLIN STREET

**QUINCY**, MA 02169