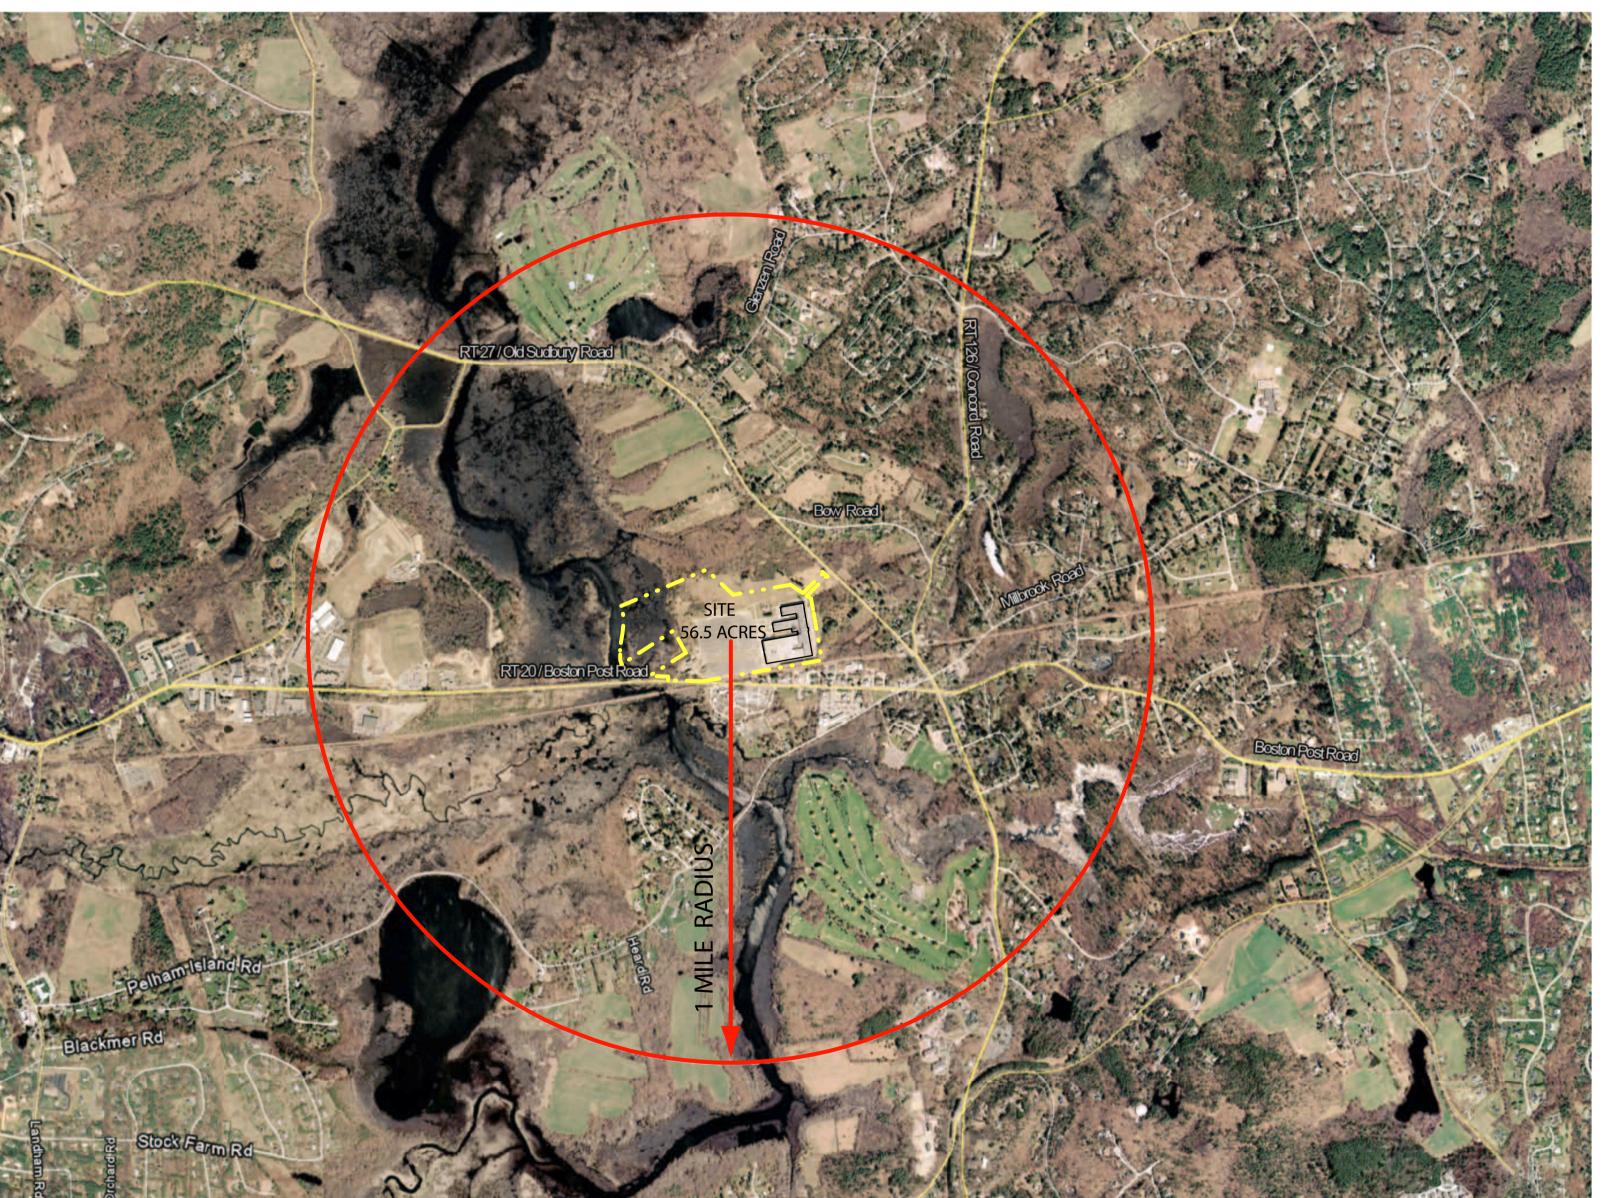

## WAYLAND TOWN CENTER

400 BOSTON POST ROAD - WAYLAND, MASSACHUSETTS

## CONCEPT PLAN SUBMISSION

**DRAWING LIST** 

EX-2 Existing Area Plan

**EX-1** Existing Conditions Survey

CP-2 Preliminary Utilities Plan

CP-3 Preliminary Lighting Plan

CP-4 Preliminary Signage Plan

CP-5 Preliminary Layout Plan

CP-1 Preliminary Site Development Plan









## PROJECT TEAM

OWNER DEVELOPER

TWENTY WAYLAND, LLC

45 BROAD STREET, 4TH FLOOR BOSTON, MA 02109

ARCHITECT / MASTERPLANNER

**ARROWSTREET** 212 ELM STREET

SOMERVILLE, MA 02144

**CIVIL ENGINEER** 

RJ O'CONNELL & ASSOCIATES, INC.

600 UNICORN PARK DRIVE WOBURN, MA 01801

SITE LIGHTING

**ID GROUP** 

38 CHAUNCY STREET BOSTON, MA 02111

**HOUSING ARCHITECT** 

SHESKEY ARCHITECTS 14 FRANKLIN STREET

**QUINCY**, MA 02169