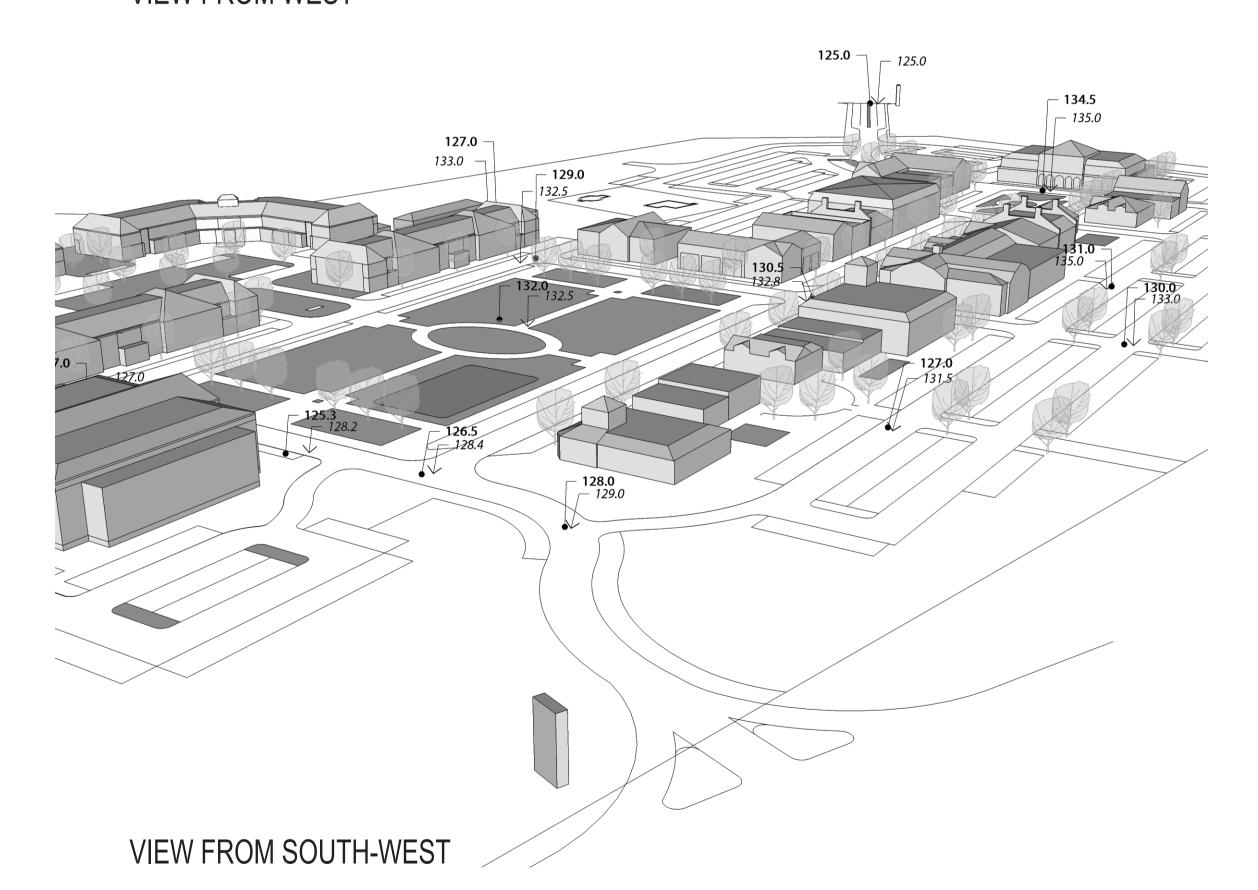

## VIEW FROM WEST

## VIEW FROM SOUTH

ARROWSTREET

Architecture
Urban Design
Planning
Graphics and Interiors

212 Elm Street Somerville MA 02144
617.623.5555 fax:617.625.4646

S II E S K E Y A R C H I T E C T S

14 Franklin Street
Quincy, MA 02169

Proje

Wayland Town Center

400 Boston Post Road Wayland, Massachusetts Concept Plan Submission

Perspective
Views

LEGEND

\_ 121.0 PROPOSED ELEVATION

Drawing Number

SCALE N.T.S.