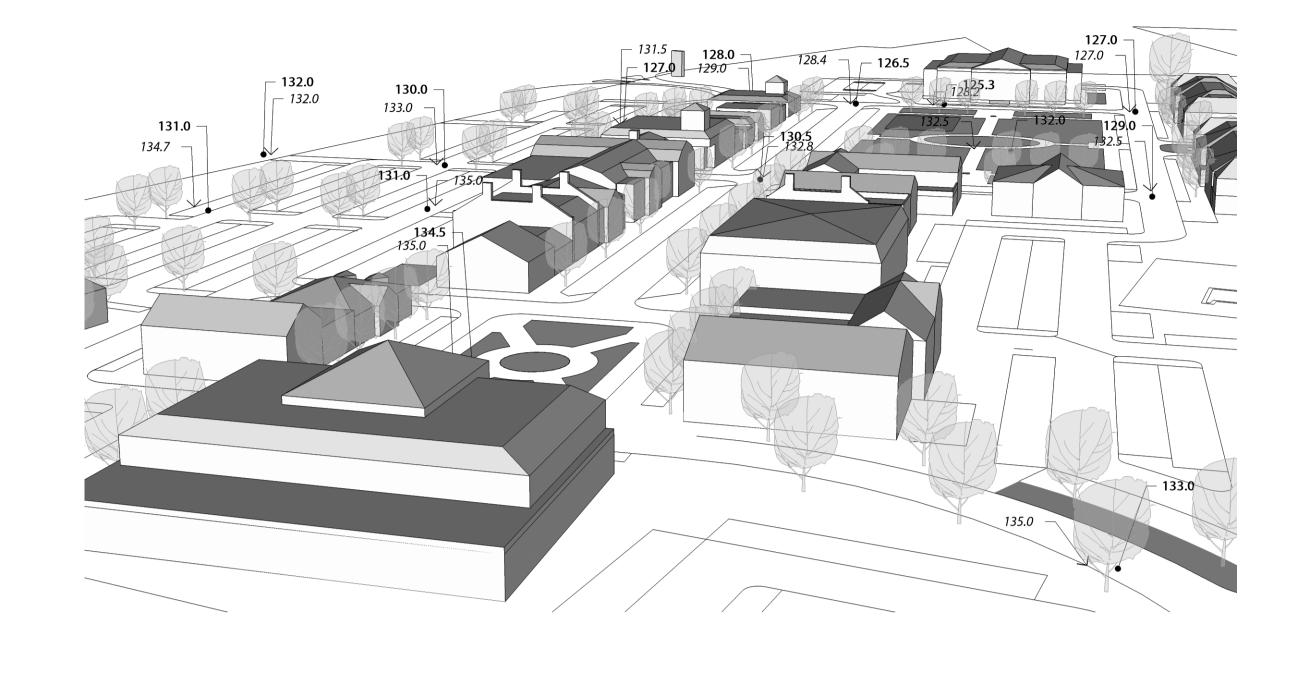

## VIEW FROM EAST

Proje

Wayland Town Center

400 Boston Post Road Wayland, Massachusetts Concept Plan Submission

Perspective
Views

LEGEND

\_ 121.0 PROPOSED ELEVATION

Drawing Number

SCALE N.T.S.