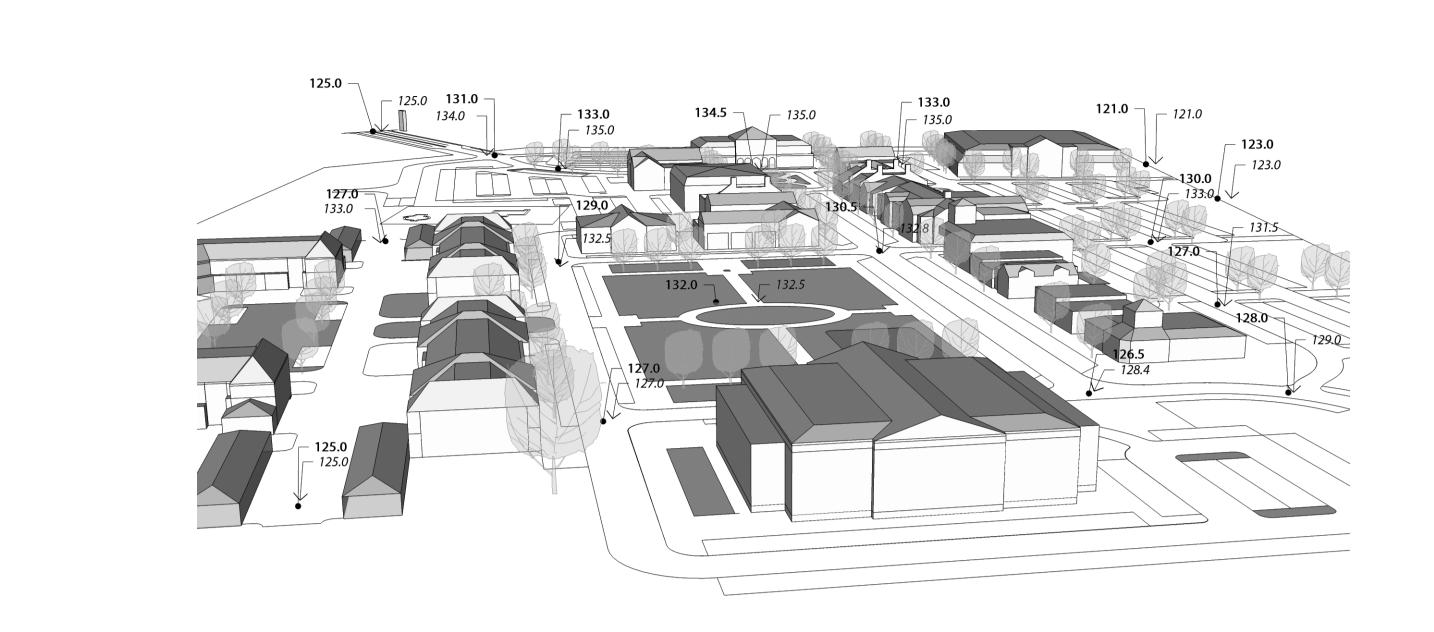

## VIEW FROM WEST

Proje

Wayland Town Center

400 Boston Post Road Wayland, Massachusetts Concept Plan Submission

Perspective
Views

LEGEND

\_ 121.0 PROPOSED ELEVATION

Drawing Number

SCALE N.T.S.