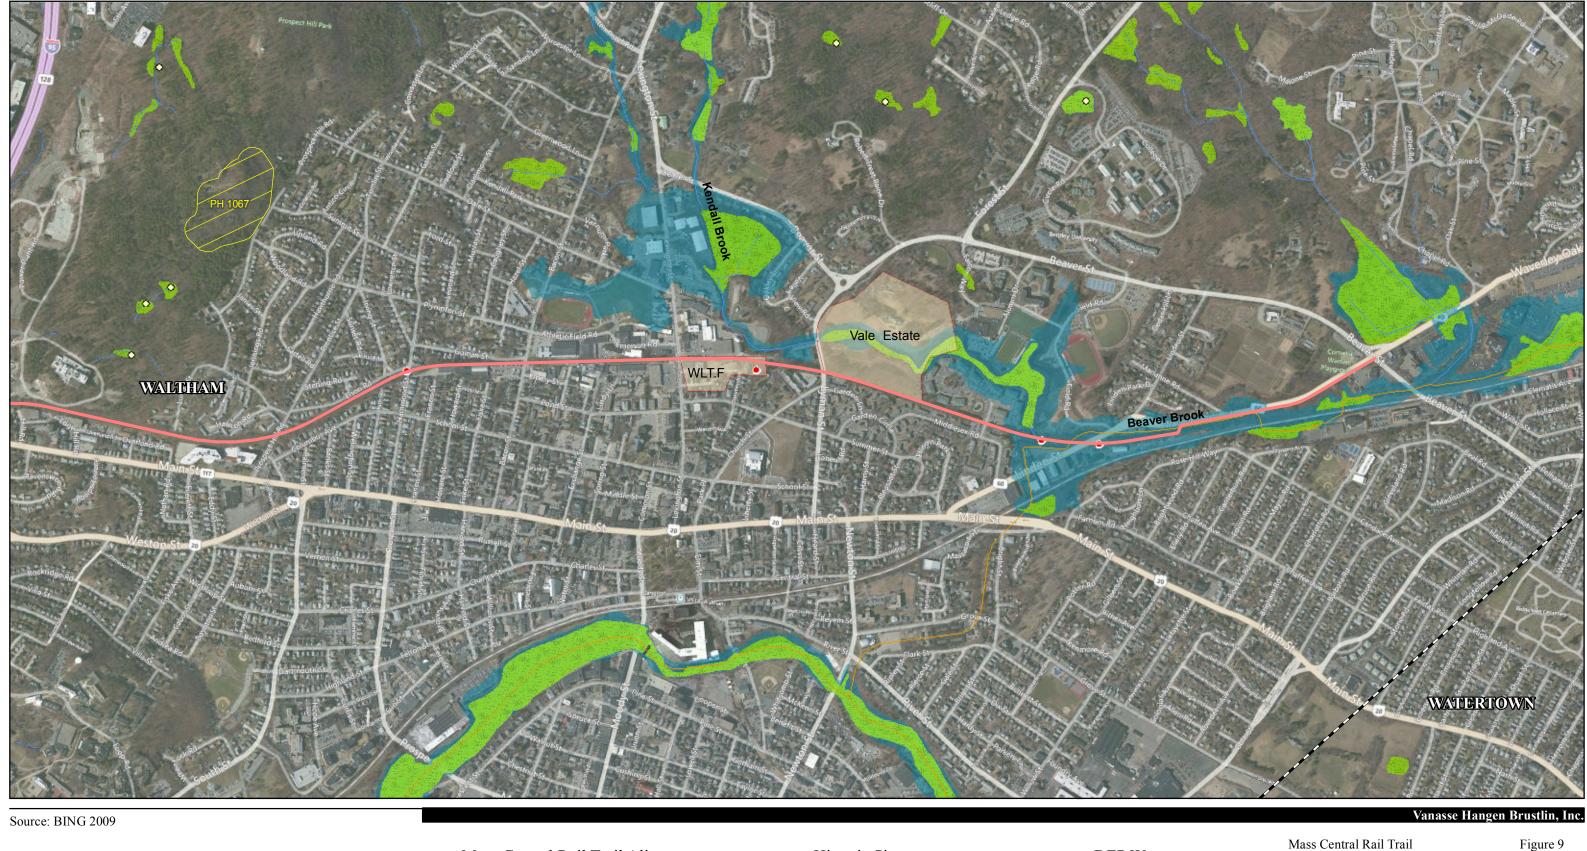

— Mass Central Rail Trail Alignment • Historic Sites DEP Waterway Berlin to Waltham, Massachusetts Town Boundaries Historic Districts (Approx. Limit) DEP Wetlands Expanded Environmental Notification Form NHESP Priority Habitats of Rare Species DEP Impaired Waterbodies DEP Open Water Project Alignment and Constraints NHESP Estimated Habitats of Rare Wildlife —— Wild and Scenic River 100-Year Floodplain 2,000 Feet Certified Vernal Pools - DEP Impaired Waters Potential Deviation 1,000

Mass Central Rail Trail
Berlin to Waltham, Massachusetts

Expanded Environmental Notification Form Project Alignment and Constraints

Mass Central Rail Trail Berlin to Waltham, Massachusetts

Expanded Environmental Notification Form Project Alignment and Constraints