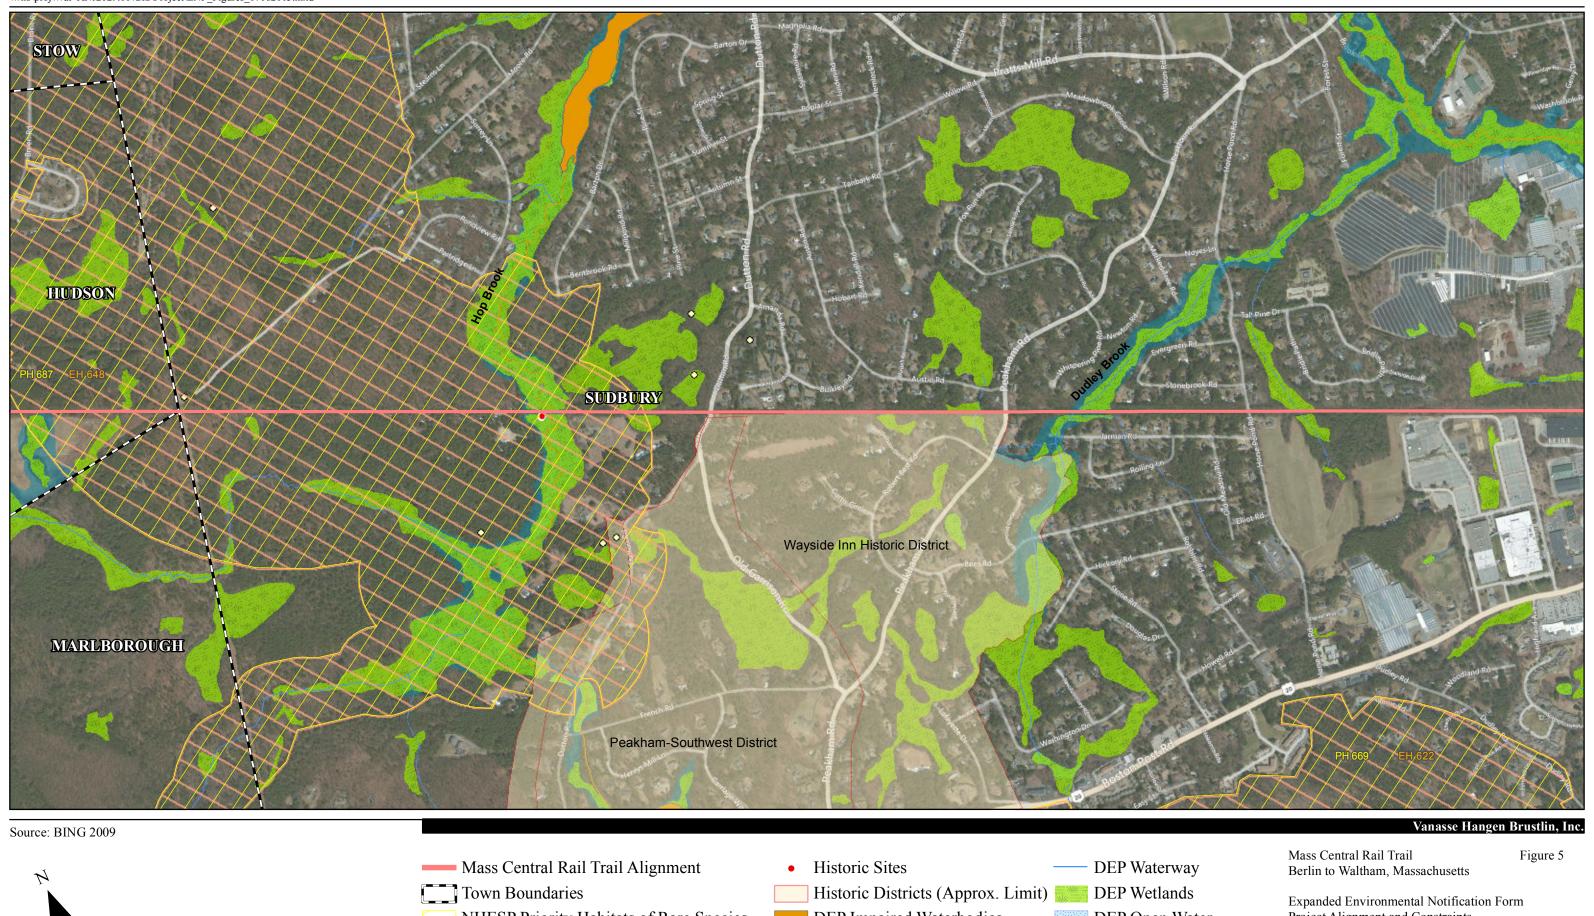

— Mass Central Rail Trail Alignment Berlin to Waltham, Massachusetts Town Boundaries Historic Districts (Approx. Limit) DEP Wetlands Expanded Environmental Notification Form NHESP Priority Habitats of Rare Species DEP Impaired Waterbodies DEP Open Water Project Alignment and Constraints NHESP Estimated Habitats of Rare Wildlife —— Wild and Scenic River 100-Year Floodplain 2,000 Feet Certified Vernal Pools - DEP Impaired Waters Potential Deviation 1,000

Mass Central Rail Trail
Berlin to Waltham, Massachusetts

Expanded Environmental Notification Form Project Alignment and Constraints

Mass Central Rail Trail Berlin to Waltham, Massachusetts

Expanded Environmental Notification Form Project Alignment and Constraints