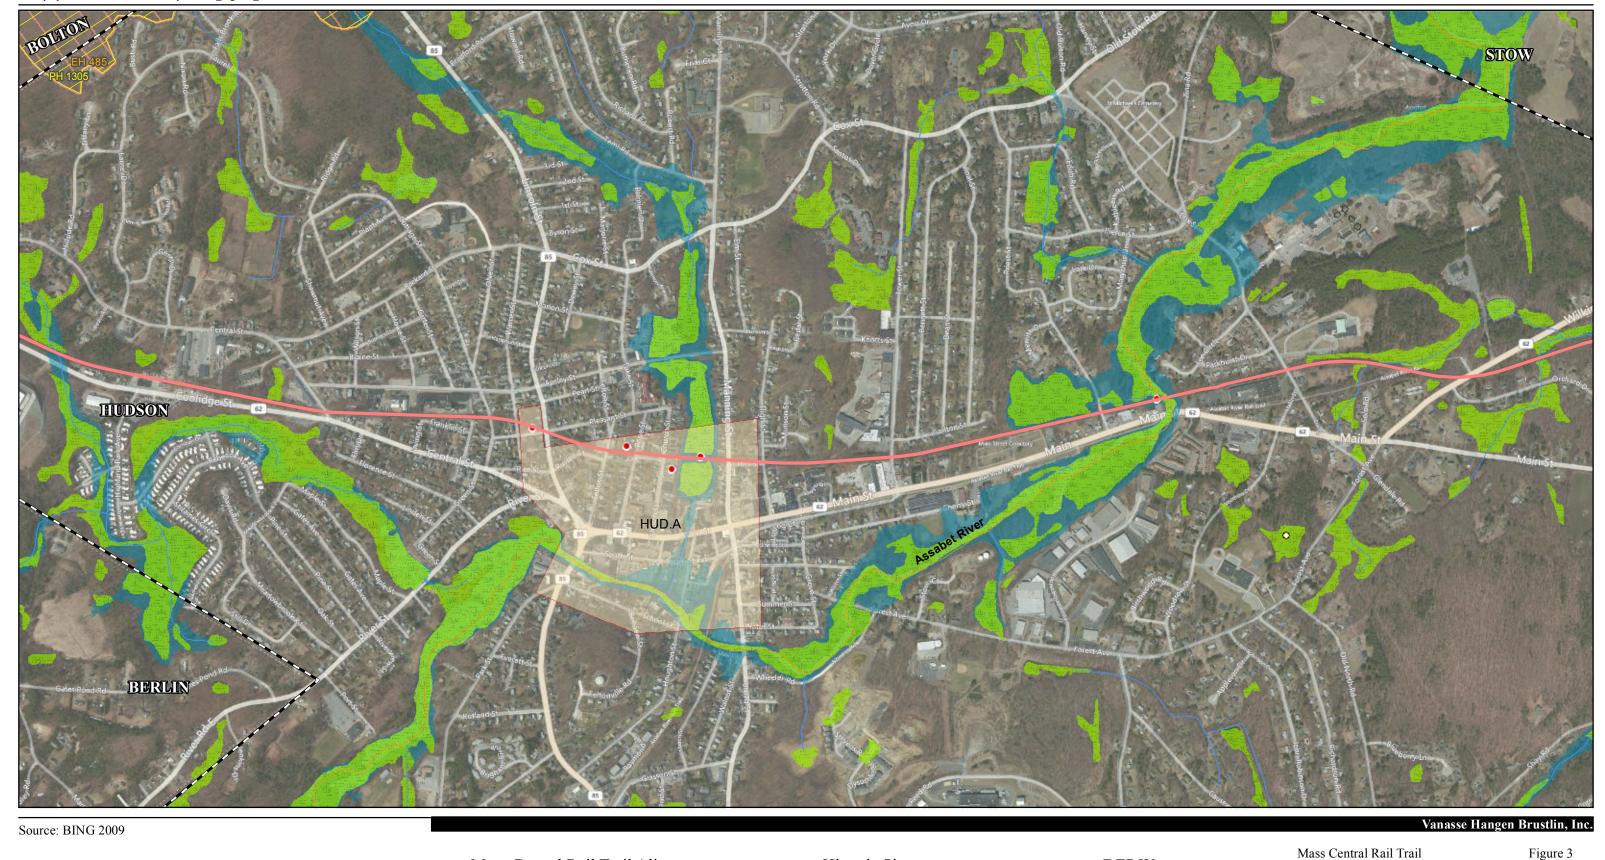

Mass Central Rail Trail
Berlin to Waltham, Massachusetts

Expanded Environmental Notification Form Project Alignment and Constraints

Mass Central Rail Trail Berlin to Waltham, Massachusetts

Expanded Environmental Notification Form Project Alignment and Constraints