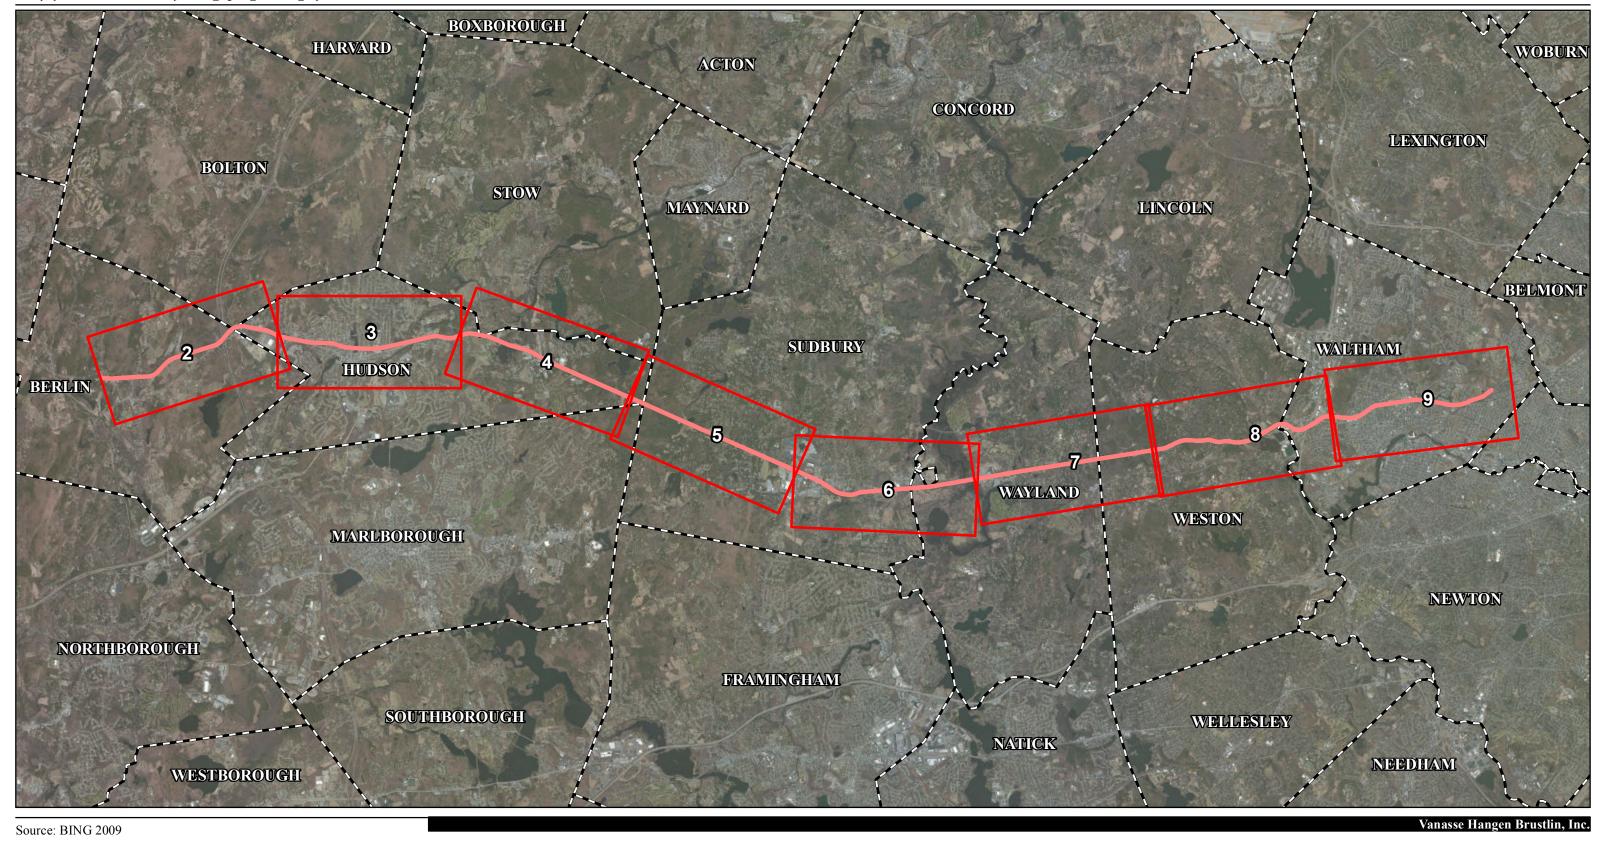

20,000 Feet 5,000 10,000

— Mass Central Rail Trail Alignment Town Boundaries Figure Index

Mass Central Rail Trail Berlin to Waltham, Massachusetts

Expanded Environmental Notification Form Key Sheet

Figure 1