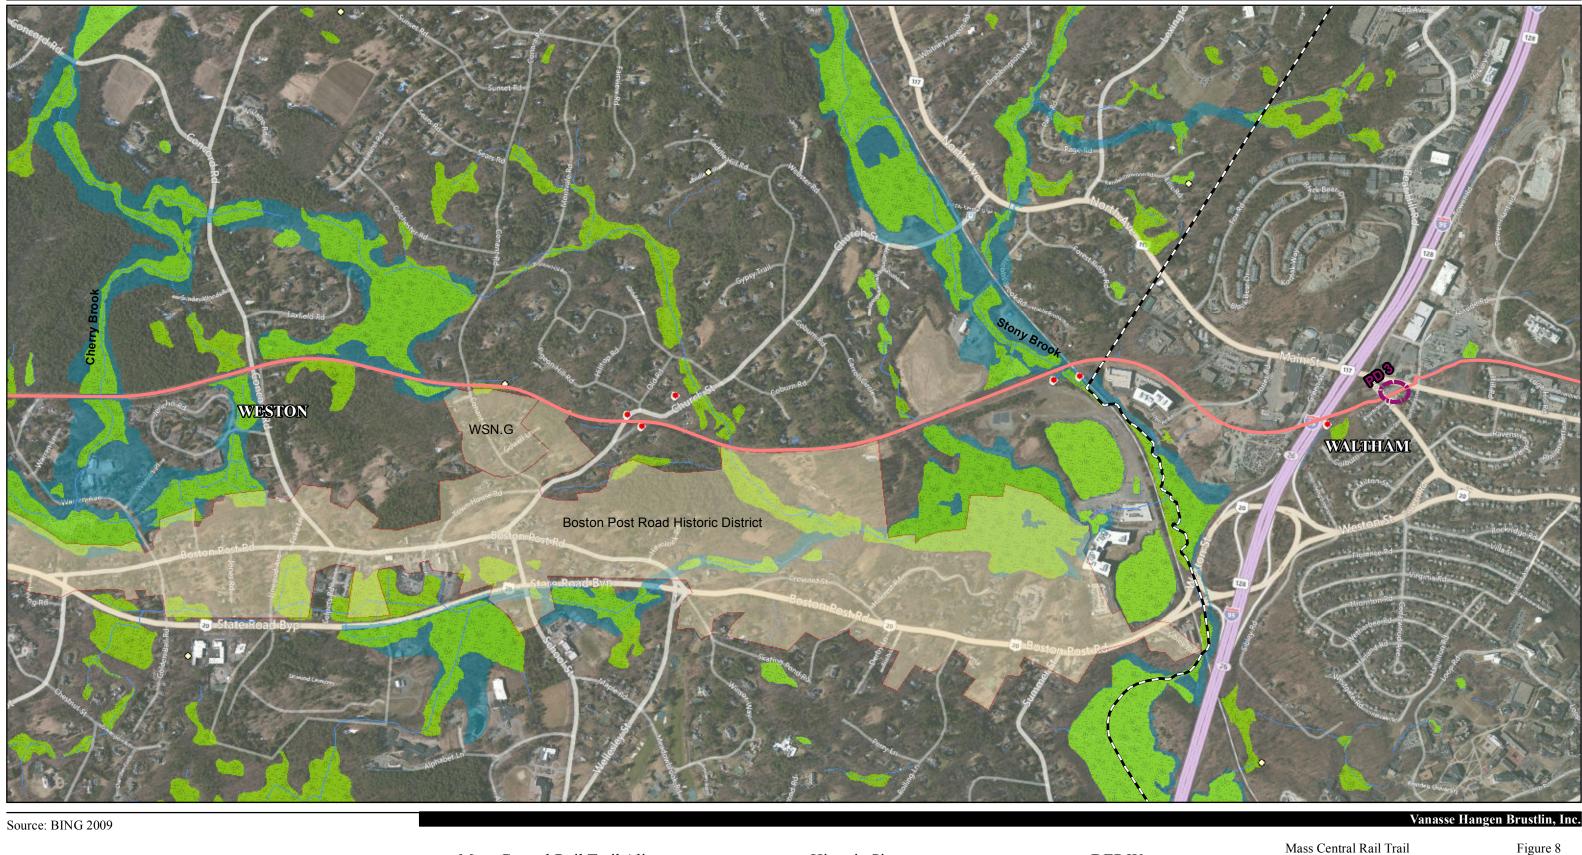

— Mass Central Rail Trail Alignment Berlin to Waltham, Massachusetts Town Boundaries Historic Districts (Approx. Limit) DEP Wetlands Expanded Environmental Notification Form NHESP Priority Habitats of Rare Species DEP Impaired Waterbodies DEP Open Water Project Alignment and Constraints NHESP Estimated Habitats of Rare Wildlife —— Wild and Scenic River 100-Year Floodplain 2,000 Feet Certified Vernal Pools - DEP Impaired Waters Potential Deviation 1,000

Mass Central Rail Trail
Berlin to Waltham, Massachusetts

Expanded Environmental Notification Form Project Alignment and Constraints

Mass Central Rail Trail Berlin to Waltham, Massachusetts

Expanded Environmental Notification Form Project Alignment and Constraints