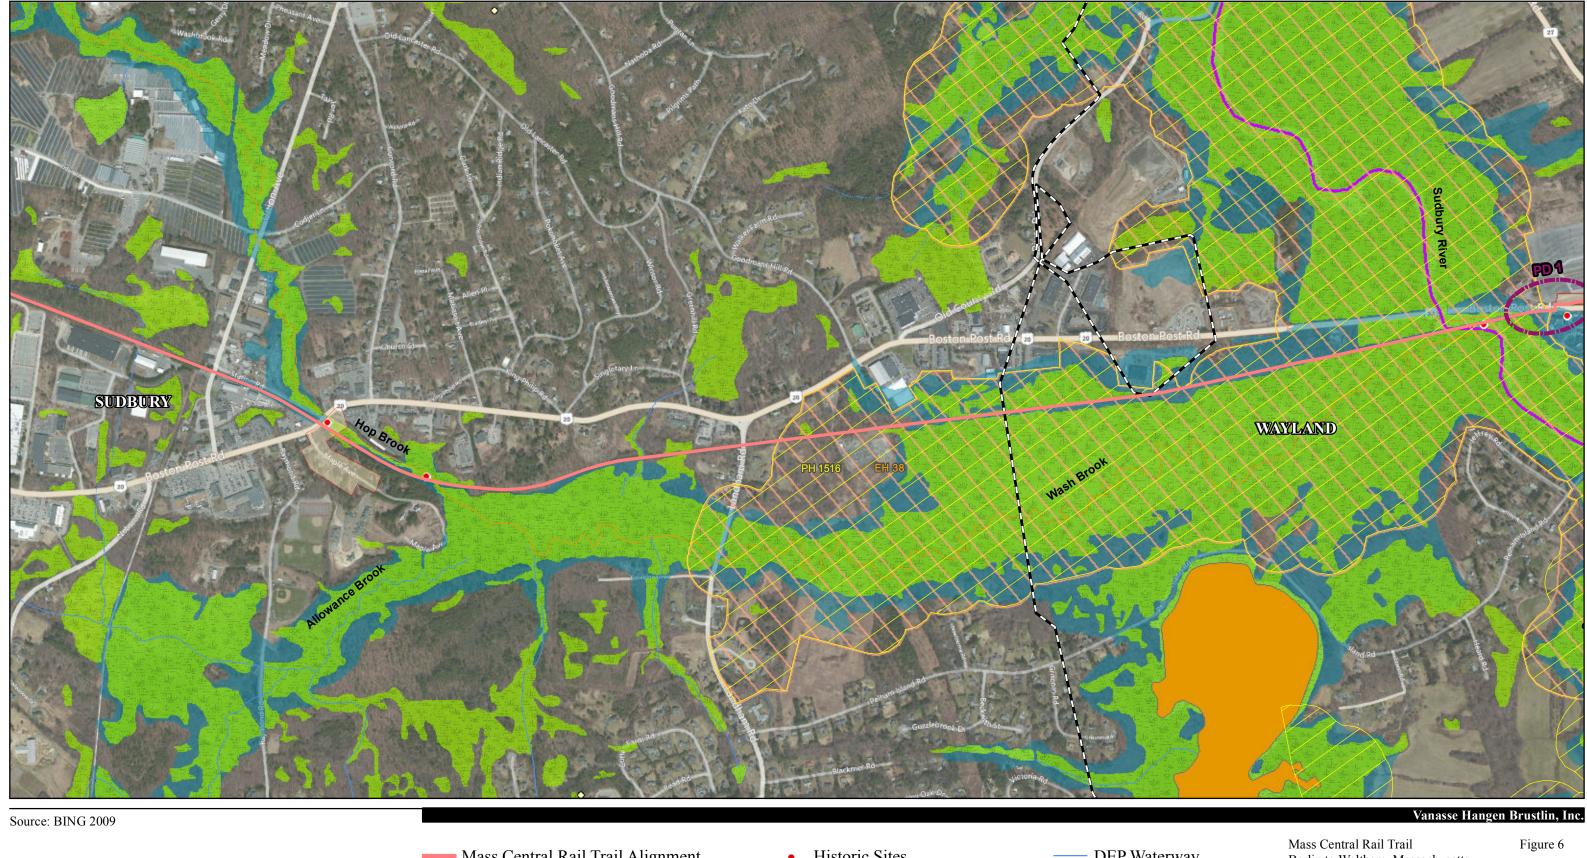

— Mass Central Rail Trail Alignment • Historic Sites DEP Waterway Berlin to Waltham, Massachusetts Town Boundaries Historic Districts (Approx. Limit) DEP Wetlands Expanded Environmental Notification Form NHESP Priority Habitats of Rare Species DEP Impaired Waterbodies DEP Open Water Project Alignment and Constraints NHESP Estimated Habitats of Rare Wildlife —— Wild and Scenic River 100-Year Floodplain 2,000 Feet Certified Vernal Pools - DEP Impaired Waters Potential Deviation 1,000

Mass Central Rail Trail
Berlin to Waltham, Massachusetts

Expanded Environmental Notification Form Project Alignment and Constraints

Mass Central Rail Trail Berlin to Waltham, Massachusetts

Expanded Environmental Notification Form Project Alignment and Constraints