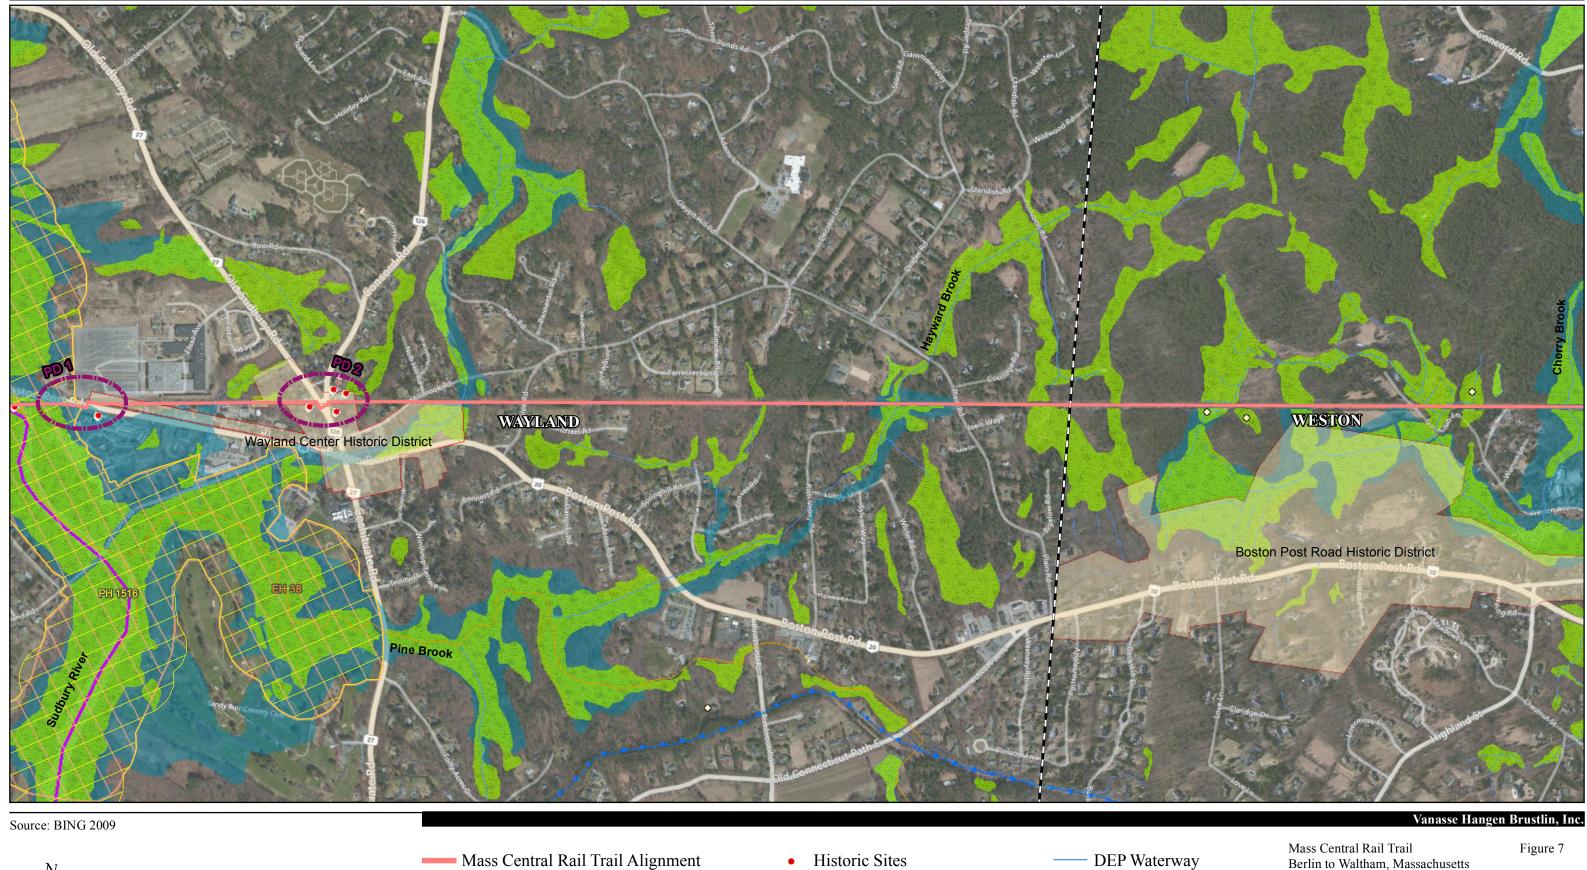

— Mass Central Rail Trail Alignment Berlin to Waltham, Massachusetts Town Boundaries Historic Districts (Approx. Limit) DEP Wetlands Expanded Environmental Notification Form NHESP Priority Habitats of Rare Species DEP Impaired Waterbodies DEP Open Water Project Alignment and Constraints NHESP Estimated Habitats of Rare Wildlife —— Wild and Scenic River 100-Year Floodplain 2,000 Feet Certified Vernal Pools - DEP Impaired Waters Potential Deviation 1,000

Mass Central Rail Trail
Berlin to Waltham, Massachusetts

Expanded Environmental Notification Form Project Alignment and Constraints

Mass Central Rail Trail Berlin to Waltham, Massachusetts

Expanded Environmental Notification Form Project Alignment and Constraints