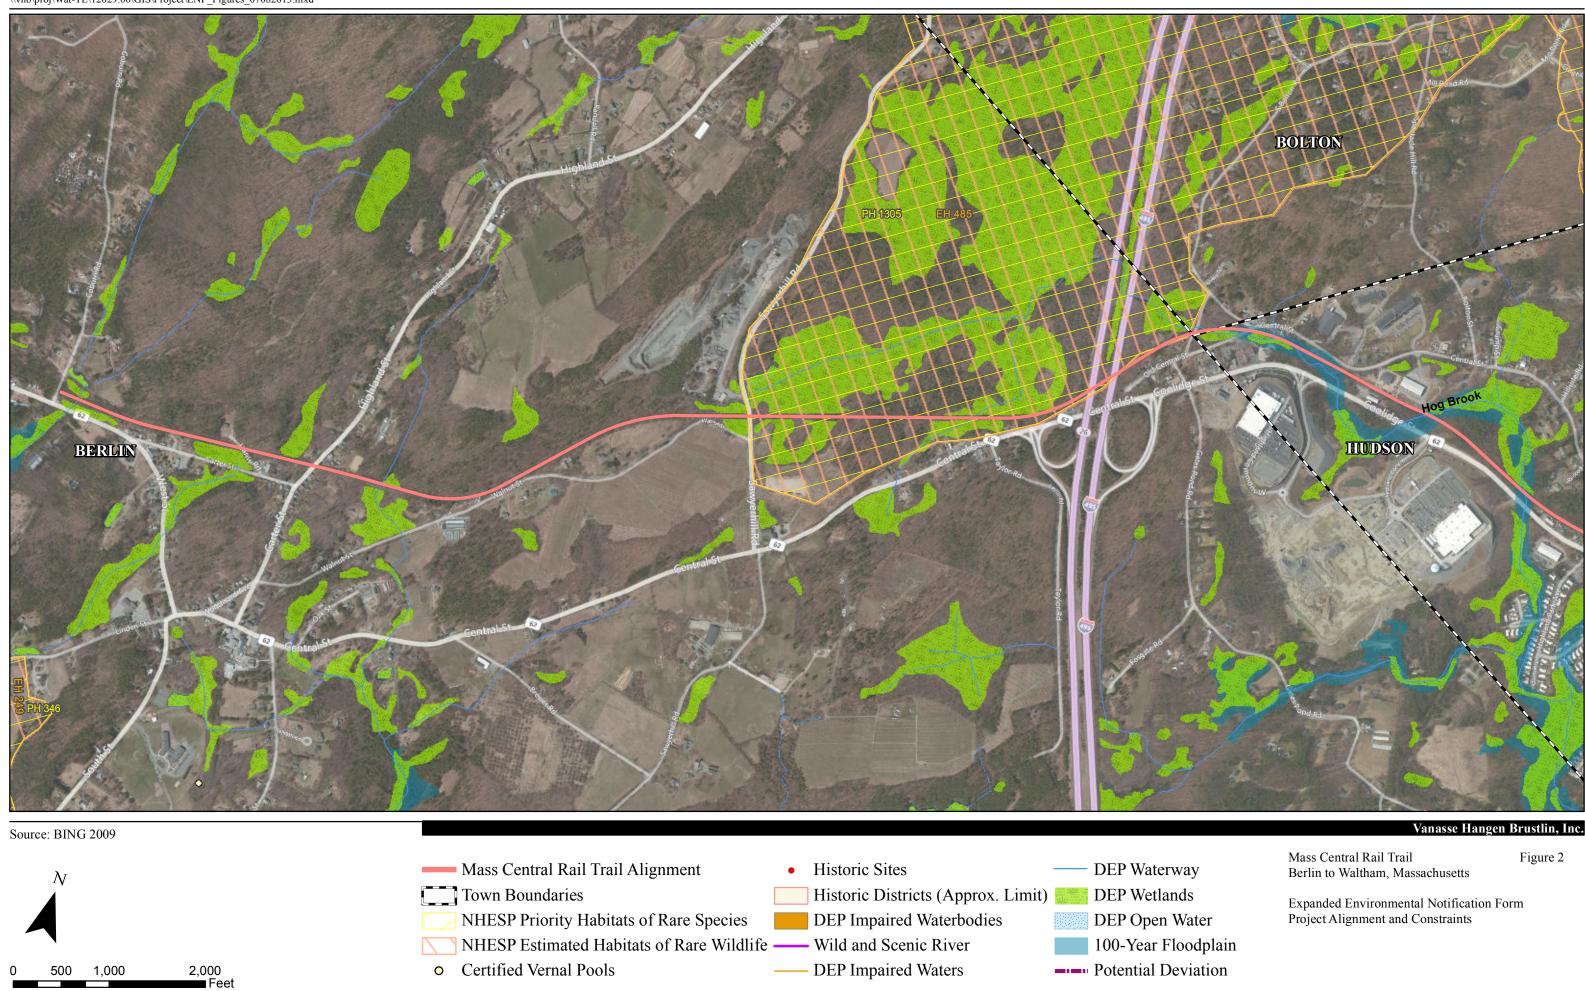

Mass Central Rail Trail Berlin to Waltham, Massachusetts

Expanded Environmental Notification Form Project Alignment and Constraints

Town Boundaries Historic Districts (Approx. Limit) DEP Wetlands Expanded Environmental Notification Form NHESP Priority Habitats of Rare Species DEP Impaired Waterbodies DEP Open Water Project Alignment and Constraints NHESP Estimated Habitats of Rare Wildlife —— Wild and Scenic River 100-Year Floodplain 2,000 Feet Certified Vernal Pools - DEP Impaired Waters Potential Deviation

NHESP Priority Habitats of Rare Species DEP Impaired Waterbodies DEP Open Water Project Alignment and Constraints NHESP Estimated Habitats of Rare Wildlife —— Wild and Scenic River 100-Year Floodplain Certified Vernal Pools - DEP Impaired Waters Potential Deviation 2,000

— Mass Central Rail Trail Alignment • Historic Sites DEP Waterway Berlin to Waltham, Massachusetts Town Boundaries Historic Districts (Approx. Limit) DEP Wetlands Expanded Environmental Notification Form NHESP Priority Habitats of Rare Species DEP Impaired Waterbodies DEP Open Water Project Alignment and Constraints NHESP Estimated Habitats of Rare Wildlife —— Wild and Scenic River 100-Year Floodplain 2,000 Feet Certified Vernal Pools - DEP Impaired Waters Potential Deviation 1,000

— Mass Central Rail Trail Alignment Berlin to Waltham, Massachusetts Town Boundaries Historic Districts (Approx. Limit) DEP Wetlands Expanded Environmental Notification Form NHESP Priority Habitats of Rare Species DEP Impaired Waterbodies DEP Open Water Project Alignment and Constraints NHESP Estimated Habitats of Rare Wildlife —— Wild and Scenic River 100-Year Floodplain 2,000 Feet Certified Vernal Pools - DEP Impaired Waters Potential Deviation 1,000