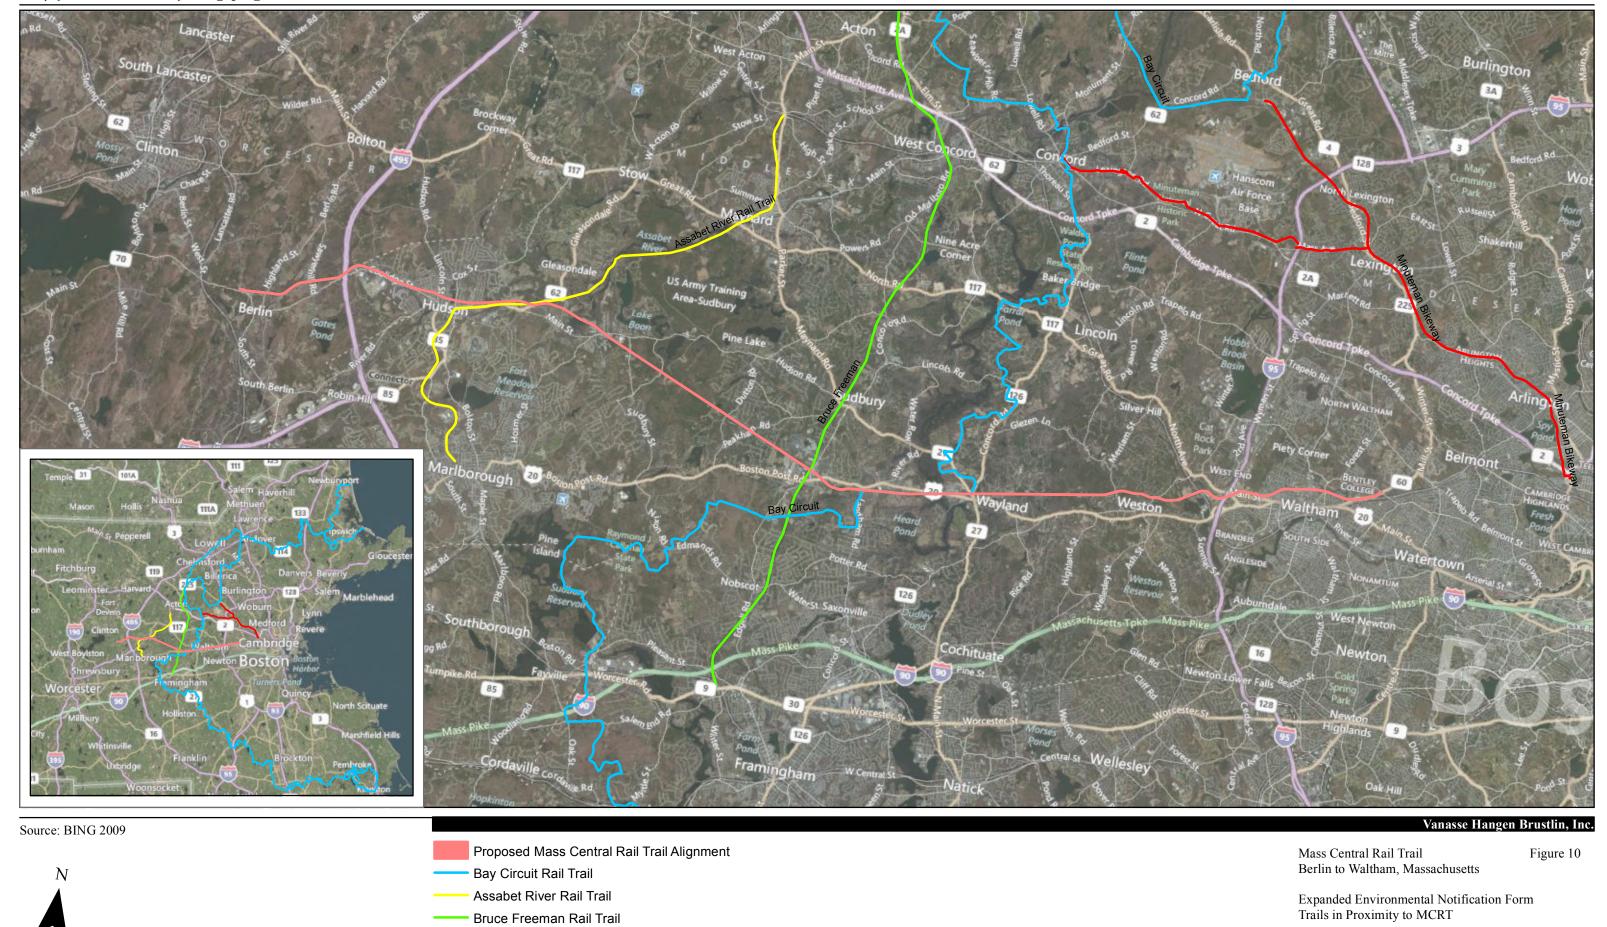

Pools - DEP Impaired Waters Potential Deviation 1,000



— Mass Central Rail Trail Alignment Berlin to Waltham, Massachusetts Town Boundaries Historic Districts (Approx. Limit) DEP Wetlands Expanded Environmental Notification Form NHESP Priority Habitats of Rare Species DEP Impaired Waterbodies DEP Open Water Project Alignment and Constraints NHESP Estimated Habitats of Rare Wildlife —— Wild and Scenic River 100-Year Floodplain 2,000 Feet Certified Vernal Pools - DEP Impaired Waters Potential Deviation 1,000









Mass Central Rail Trail
Berlin to Waltham, Massachusetts

Expanded Environmental Notification Form Project Alignment and Constraints









Mass Central Rail Trail Berlin to Waltham, Massachusetts

Expanded Environmental Notification Form Project Alignment and Constraints



Minuteman Commuter Bikepath

0 5,000 10,000 20,000 Feet