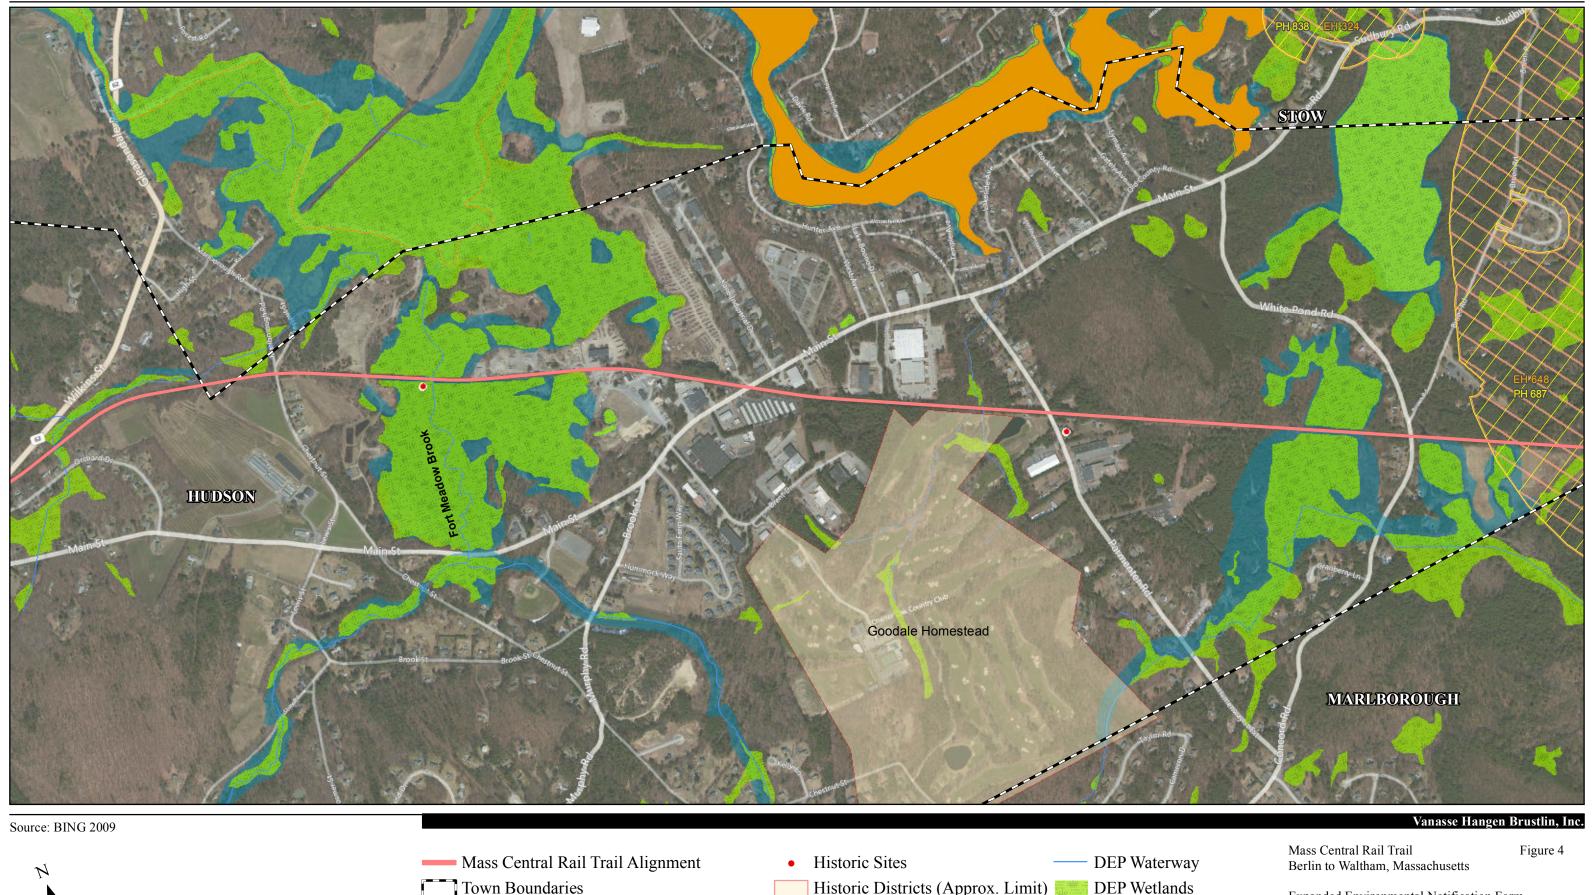

— Mass Central Rail Trail Alignment • Historic Sites DEP Waterway Berlin to Waltham, Massachusetts Town Boundaries Historic Districts (Approx. Limit) DEP Wetlands Expanded Environmental Notification Form NHESP Priority Habitats of Rare Species DEP Impaired Waterbodies DEP Open Water Project Alignment and Constraints NHESP Estimated Habitats of Rare Wildlife —— Wild and Scenic River 100-Year Floodplain 2,000 Feet Certified Vernal Pools - DEP Impaired Waters Potential Deviation 1,000

— Mass Central Rail Trail Alignment Berlin to Waltham, Massachusetts Town Boundaries Historic Districts (Approx. Limit) DEP Wetlands Expanded Environmental Notification Form NHESP Priority Habitats of Rare Species DEP Impaired Waterbodies DEP Open Water Project Alignment and Constraints NHESP Estimated Habitats of Rare Wildlife —— Wild and Scenic River 100-Year Floodplain 2,000 Feet Certified Vernal Pools - DEP Impaired Waters Potential Deviation 1,000