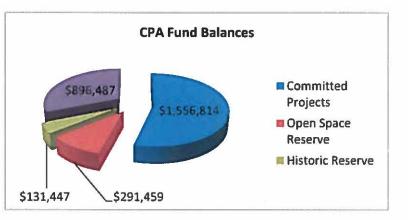

Enterprise Capital Projects – The Water Enterprise Fund had a total of 15 open projects with a total balance of \$2.1M, and 4 projects with authorized but unissued debt. The Wastewater Enterprise Fund had 1 project with a balance of \$.020M Not included in this total are authorized but unissued approved projects <u>Community Preservation Act Projects</u> – As of June 30, 2019, the CPA Fund had 27 open projects. The aggregate total committed to these projects is \$1.5M. The total balance of the fund is \$2.8M.

| CPA Open Projects as of 06/30/19 |           |                                          |                                       |  |  |
|----------------------------------|-----------|------------------------------------------|---------------------------------------|--|--|
| <u>Recreation</u>                |           | <u>Historic</u>                          | · · · · · · · · · · · · · · · · · · · |  |  |
| Dudley Woods ATM 15              | \$12,100  | Stonebridge ATM 15                       | \$464,390                             |  |  |
| Cent Railroad Trail ATM 15       | \$1,455   | Mellen Law Office ATM 17                 | \$30,000                              |  |  |
| Oxbow Rd ATM 15                  | \$1,790   | Pillar House Nov -17 STM                 | \$1,896                               |  |  |
| Dudley Woods ATM 17              | \$50,000  | Wayland Depot ATM 18                     | \$89,230                              |  |  |
| Oxbow field ATM 17               | \$105,699 | Dudley Woods ATM 18                      | \$11,066                              |  |  |
| HS Tennis Nov 17-STM             | \$17,300  | Library Rotunda Windows ATM 18           | \$30,000                              |  |  |
| Cow Common ATM 19                | \$3,000   | Restore Stone's Bridget ATM 19           | \$300,000                             |  |  |
| Dudley Pond Ramp ATM 19          | \$21,000  | First Parish Church ATM 19               | \$17,000                              |  |  |
| HS Field ATM 19                  | \$22,932  | Arched Window Cochituate Apts.<br>ATM 19 | \$3,500                               |  |  |
| Loker Trailheads ATM 19          | \$118,000 | Housing                                  |                                       |  |  |
| Weston Aqueduct ATM 18           | \$98,000  | Boston Post                              | \$829                                 |  |  |
| <u>Open Space</u>                |           | Hire consultant ATM 17                   | \$6,978                               |  |  |
| Heard Farm ATM 15                | \$35,000  | Housing Consultant ATM 19                | \$15,000                              |  |  |
| Stonebridge Rd. ATM 15           | \$29,272  | Total                                    | \$22,807                              |  |  |
| Open Space / Rec STM 15          | \$2,000   | Administration                           | \$32,348                              |  |  |
| Mainstone Debt Service           | \$37,029  | Total                                    | \$1,556,814                           |  |  |