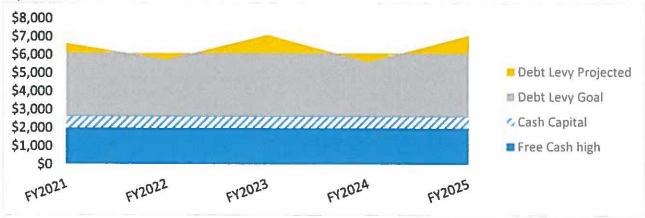

### **Capital Stabilization Fund**

The Five-Year Draft CIP recommends the establishment of a Capital Stabilization Fund, which can be established at the Annual Town Meeting in April 2020. There are numerous benefits of a Capital Stabilization Fund including increasing total fund balance, providing a funding mechanism for unmet or future capital needs, leveling tax rate increases, and preserving the unused levy capacity. Funding for capital from the Capital Stabilization Fund can be authorized at any Town Meeting and requires a 2/3 vote. The Town Administrator and Finance Director recommend that the Capital Stabilization Fund be funded with any excess funding in the annual operating budget line for debt service within the levy. Currently, the Town operating budgets have been appropriated to include only the projected amount of debt service for the fiscal year, which has resulted in large fluctuations in the operating budget for this line. The proposal is to level the funding for debt service within the levy at \$3.050M in FY2021. Thereafter, as the committed debt service within the levy fluctuates, any turnback would be transferred into the Capital Stabilization Fund and could annually be used to supplement the CIP. The table on the next page illustrates the amounts added and the amounts used on an annual basis based on the Five-Year Draft CIP. It should be noted that debt service within the levy continues to fluctuate and that adjusting the operating budget annually to the projected debt service will result in fluctuations in the tax rate. If the Stabilization Fund is not created or not funded, the capital items reflected in the outflows could also not be done and would require reprioritization of the recommended capital items in each year of the CIP.

| Summary Estimated Stabilization Fund Inflows / | Outflows  |
|------------------------------------------------|-----------|
|                                                | Dollars   |
| Inflows:                                       |           |
| Level Debt Service Surplus:                    |           |
| FY21                                           | 313,290   |
| FY22                                           | 183,945   |
| FY23                                           | 371,441   |
| FY24                                           | 198,680   |
| FY25                                           | 0         |
| Total inflows                                  | 1,067,356 |
|                                                |           |
| Outflows:                                      |           |
| Compactor Replacement                          | (65,000)  |
| In-car video recording equipment replacement   | (50,000)  |
| Improvement to public safety radio system      | (150,000) |
| Light Trucks-H6-Dump Truck                     | (90,000)  |
| Library Exterior Painting / Sealing            | (150,000) |
| Light Trucks-H2-Utility Truck                  | (90,000)  |
| Replace dispatch console at PSB                | (150,000) |
| Light Trucks-P53 Dump Truck                    | (95,000)  |
| Equipment for a secondard PSAP                 | (100,000) |
| Total outflows                                 | (940,000) |
| Ending balance FY 25:                          | 127,356   |

### **Five Year Financial Impact**

The following tables and graphs illustrate the financial impact of the recommended FY2021-FY2025 Draft Capital Improvement Plan. These amounts are estimates only as conditions and priorities may change from year to year.