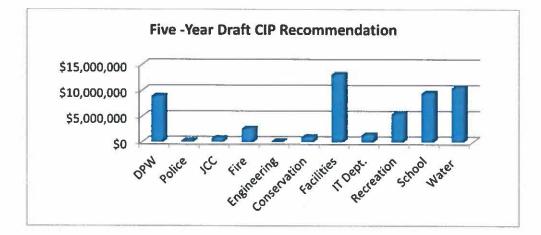

### **Fiscal 2021 Capital Improvement Plan Recommendation**

The following table summarizes the total departmental capital requests by fiscal year for the next five years.

|                                      | Totals | 14,898,600 | 19,359,100 | 8,215,369 | 5,239,500 | 35,255,000 | 82,967,569 |
|--------------------------------------|--------|------------|------------|-----------|-----------|------------|------------|
| School                               |        | 4,660,600  | 4,051,100  | 2,229,000 | 960,500   | 2,025,000  | 13,926,200 |
| Recreation                           |        | 3,703,500  | 1,525,000  | 1,319,369 | 1,345,000 | 1,265,000  | 9,157,869  |
| IT Dept.                             |        | 278,000    | 567,000    | 255,000   | 90,000    | 280,000    | 1,470,000  |
| Facilities                           |        | 2,109,500  | 8,881,000  | 1,820,000 | 405,000   | 29,815,000 | 43,030,500 |
| Conservation                         |        | 865,000    | 90,000     | 50,000    | -         |            | 1,005,000  |
| Engineering                          |        | 140,000    | 430,000    | •         | •         | •          | 570,000    |
| Fire                                 |        | 795,000    | 495,000    | 190,000   | 815,000   | 247,000    | 2,542,000  |
| JCC                                  |        | 292,000    | 150,000    | 150,000   | 150,000   | 100,000    | 842,000    |
| Police                               |        | -          | 50,000     |           | 38,000    | 26,000     | 114,000    |
| Town Clerk                           |        | 26,000     | -          |           |           |            | 26,000     |
| DPW                                  |        | 2,029,000  | 3,120,000  | 2,202,000 | 1,436,000 | 1,497,000  | 10,284,000 |
| Department                           |        | FY21       | FY22       | FY23      | FY24      | FY25       | Total      |
|                                      |        |            |            |           |           |            | Dept.      |
| DEPARTMENTAL REQUESTS BY FISCAL YEAR |        |            |            |           |           |            |            |

Based upon the five-year plan for funding and after discussion regarding project prioritization with all Town Departments, the Town Administrator and Finance Director recommend the following Five-Year Draft Capital Improvement Plan to be funded within the levy. In addition, the School Committee has voted a \$2M request for the next phase of field improvements at the High School and the Board of Public Works has voted \$75,000 for capital in the Water Enterprise Fund.

Each of the projects was reviewed to determine whether it was needed when requested. Each project was further reviewed to determine the requesting department's capacity to complete the project within the anticipated time table. Finally, projects were positioned in the plan based on available financing. The following tables and graphs depicts the five-year recommended plan and allocation of asset categories. The Facilities Department, Department of Public Works and School Department account for approximately 70% of all General Governmental capital requests. Within this total are large capital requests related to the High School Field, New Council on Aging Facility, Municipal Pad acquisition and the Loker Recreation Field. These specific projects are either in the final stages of development or will be within five years.