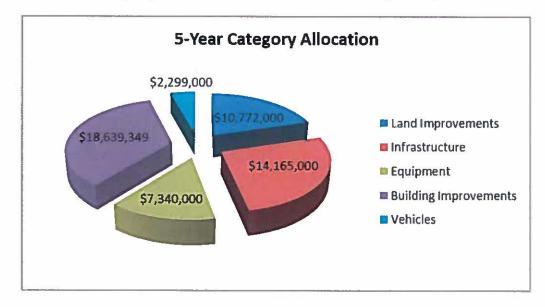

Each of the projects was reviewed to determine whether it was needed when requested. Each project was further reviewed to determine the requesting department's capacity to complete the project within the anticipated time table. Finally, projects were positioned in the plan based on available financing. The following tables and graphs depicts the five-year recommended plan and allocation of asset categories. The Facilities Department, Department of Public Works and School Department account for approximately 70% of all General Governmental capital requests. Within this total are large capital requests related to the High School Field, New Council on Aging Facility, Municipal Pad acquisition and the Loker Recreation Field. These specific projects are either in the final stages of development or will be within five years.

13

Infrastructure and Building Repairs account for 75% of the total capital expenditures.