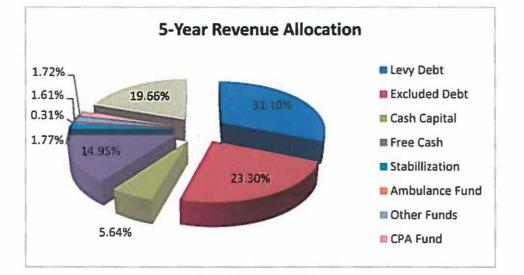

### **Five Year Revenue Estimates**

|                         |             | FIVE YEAR REVEN | NUE ESTIMATE |              |             |              |
|-------------------------|-------------|-----------------|--------------|--------------|-------------|--------------|
|                         | Fiscal      | Fiscal          | Fiscal       | Fiscal       | Fiscal      | 5-Year       |
| Revenue:                | 2021        | 2022            | 2023         | 2024         | 2025        | Total        |
| Levy Taxation           | \$3,822,500 | \$2,607,100     | \$3,556,500  | \$3,372,000  | \$3,194,000 | \$16,552,100 |
| Excluded Taxation       | \$2,000,000 | \$3,400,000     | \$2,000,000  | \$5,000,000  | -           | \$12,400,000 |
| Cash Capital - Taxation | \$600,000   | \$600,000       | \$600,000    | \$600,000    | \$600,000   | \$3,000,000  |
| Free Cash               | \$1,494,000 | \$1,560,000     | \$1,631,750  | \$1,577,000  | \$1,692,999 | \$7,955,749  |
| Stabillization          |             | \$265,000       | \$240,000    | \$240,000    | \$195,000   | \$940,000    |
| Ambulance Fund          | \$95,000    |                 |              | \$70,000     | -           | \$165,000    |
| Other Funds             | \$565,000   | \$128,500       | \$103,500    | \$60,000     | •           | \$857,000    |
| CPA Fund                | \$230,000   | \$200,000       | -            | \$285,000    | \$200,000   | \$915,000    |
| Water Fund              | \$75,000    | \$550,000       | \$3,540,000  | \$2,200,000  | \$4,095,000 | \$10,460,000 |
| Total                   | \$8,881,500 | \$9,297,100     | \$11,665,750 | \$13,394,000 | \$9,976,999 | \$53,215,349 |