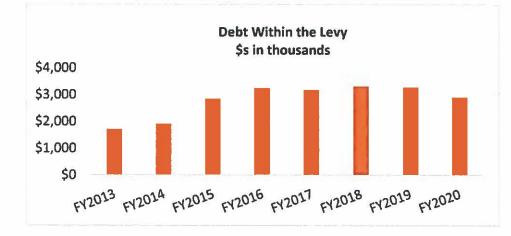

**Debt** – Excluded Debt will be recommended on a project by project basis. Levy debt like other recommended.

Since FY2015, debt within the levy has fluctuated between \$2.8M and \$3.3M. The fluctuation affects both the investment in the Town's capital and the tax burden on property owners. Smoothing the amount of debt within the levy at 3.050M going forward would allow for \$3.0 - \$5.0M of projects.