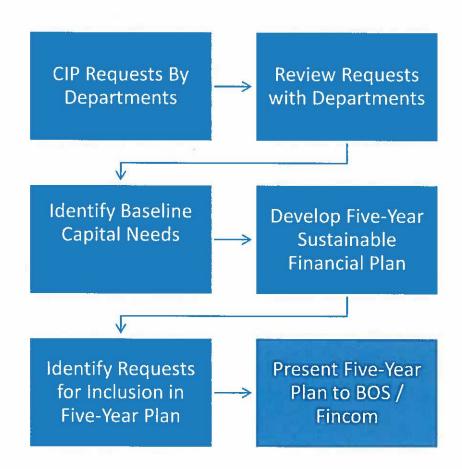

### **Review of CIP Requests**

The process for developing the Five-Year Draft Capital Improvement Plan began in May 2019 when the Board of Selectmen requested that the Town Administrator and Finance Director develop a five-year sustainable financial plan to support capital improvements in the Town of Wayland. All department, boards and committees were asked to prepare and submit their capital requests for FY2021 through FY2025. All submissions were reviewed with the respective departments in an effort to better understand the requests, determine minimum funding requirements for maintenance of Town capital, and determine relative prioritization in the townwide CIP.

The following is a depiction of the process.

Upon completion of the CIP review a financial plan was developed that uses a consistent amount of annual revenue to stabilize the use of taxation, tax rate, debt obligations and free cash and to provide for a predictable capital projects budget.