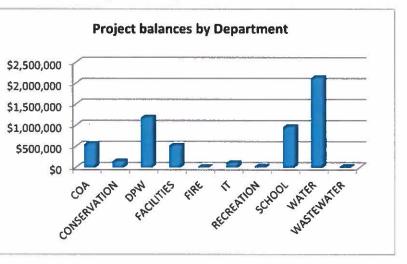

**Town/School Capital Projects** - As of August 30, 2019, the Town had a total of 32 open projects with a total remaining balance of \$2.5M. The Town had 2 projects with authorized but unissued debt. The Schools has a total of 17 projects with a balance of \$.961M. The Schools also had 2 projects with authorized but unissued debt.

Enterprise Capital Projects – The Water Enterprise Fund had a total of 15 open projects with a total balance of \$2.1M, and 4 projects with authorized but unissued debt. The Wastewater Enterprise Fund had 1 project with a balance of \$.020M Not included in this total are authorized but unissued approved projects <u>Community Preservation Act Projects</u> – As of June 30, 2019, the CPA Fund had 27 open projects. The aggregate total committed to these projects is \$1.5M. The total balance of the fund is \$2.8M.