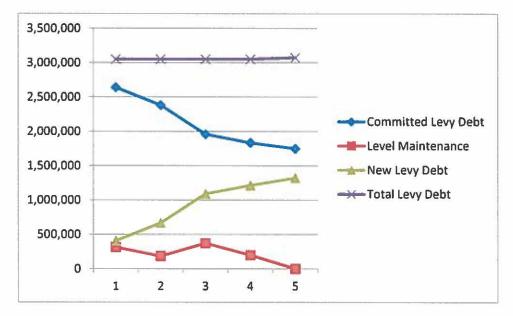

**Debt** – Excluded Debt will be recommended on a project by project basis. Levy debt like other recommended.

Since FY2015, debt within the levy has fluctuated between \$2.8M and \$3.3M. The fluctuation affects both the investment in the Town's capital and the tax burden on property owners. Smoothing the amount of debt within the levy at 3.050M going forward would allow for \$3.0 - \$5.0M of projects.

### **Capital Stabilization Fund**

The Five-Year Draft CIP recommends the establishment of a Capital Stabilization Fund, which can be established at the Annual Town Meeting in April 2020. There are numerous benefits of a Capital Stabilization Fund including increasing total fund balance, providing a funding mechanism for unmet or future capital needs, leveling tax rate increases, and preserving the unused levy capacity. Funding for capital from the Capital Stabilization Fund can be authorized at any Town Meeting and requires a 2/3 vote. The Town Administrator and Finance Director recommend that the Capital Stabilization Fund be funded with any excess funding in the annual operating budget line for debt service within the levy. Currently, the Town operating budgets have been appropriated to include only the projected amount of debt service for the fiscal year, which has resulted in large fluctuations in the operating budget for this line. The proposal is to level the funding for debt service within the levy at \$3.050M in FY2021. Thereafter, as the committed debt service within the levy fluctuates, any turnback would be transferred into the Capital Stabilization Fund and could annually be used to supplement the CIP. The table on the next page illustrates the amounts added and the amounts used on an annual basis based on the Five-Year Draft CIP. It should be noted that debt service within the levy continues to fluctuate and that adjusting the operating budget annually to the projected debt service will result in fluctuations in the tax rate. If the Stabilization Fund is not created or not funded, the capital items reflected in the outflows could also not be done and would require reprioritization of the recommended capital items in each year of the CIP.

| Summary Estimated Stabilization Fund Inflows / | Outflows  |
|------------------------------------------------|-----------|
|                                                | Dollars   |
| Inflows:                                       |           |
| Level Debt Service Surplus:                    |           |
| FY21                                           | 313,290   |
| FY22                                           | 183,945   |
| FY23                                           | 371,441   |
| FY24                                           | 198,680   |
| FY25                                           | 0         |
| Total inflows                                  | 1,067,356 |
|                                                |           |
| Outflows:                                      |           |
| Compactor Replacement                          | (65,000)  |
| In-car video recording equipment replacement   | (50,000)  |
| Improvement to public safety radio system      | (150,000) |
| Light Trucks-H6-Dump Truck                     | (90,000)  |
| Library Exterior Painting / Sealing            | (150,000) |
| Light Trucks-H2-Utility Truck                  | (90,000)  |
| Replace dispatch console at PSB                | (150,000) |
| Light Trucks-P53 Dump Truck                    | (95,000)  |
| Equipment for a secondard PSAP                 | (100,000) |
| Total outflows                                 | (940,000) |
| Ending balance FY 25:                          | 127,356   |