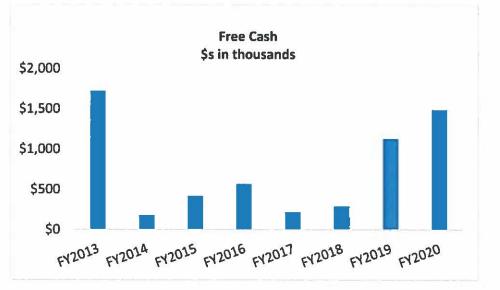

The amount of Free Cash used annually for capital has fluctuated greatly in past years based on the amount of Free Cash used for the operating budget. Beginning in FY2020, the Town will support its operating budget with recurring revenue only. The use of Free Cash will be limited to capital. The annual amount recommended is \$1.5M to \$2.0M