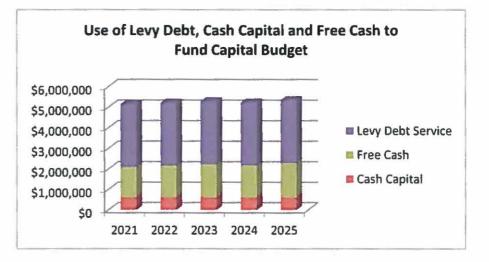

### **Recommended Funding Allocations By Funding Source**

To achieve a predictable capital financing budget, the Five-Year Draft CIP is structured around the following funding recommendations:

- Cash Capital: \$600,000 to \$800,000 annually
- Stable Debt Service Within the Levy: \$3,050,000
- Free Cash: \$1,500,000 to \$2,000,000 to be reviewed annually

**Cash Capital** 

Cash Capital spending in FY2019 and FY2020 were \$600,000 and \$580,000 respectively. We recommend that the amount allocated be maintained at а minimum of \$600,000 for FY2021 with a goal of \$800,000. For planning, cash capital should be assumed to grow at the same rate as revenue.

The amount of Free Cash used annually for capital has fluctuated greatly in past years based on the amount of Free Cash used for the operating budget. Beginning in FY2020, the Town will support its operating budget with recurring revenue only. The use of Free Cash will be limited to capital. The annual amount recommended is \$1.5M to \$2.0M

**Debt** – Excluded Debt will be recommended on a project by project basis. Levy debt like other recommended.

Since FY2015, debt within the levy has fluctuated between \$2.8M and \$3.3M. The fluctuation affects both the investment in the Town's capital and the tax burden on property owners. Smoothing the amount of debt within the levy at 3.050M going forward would allow for \$3.0 - \$5.0M of projects.