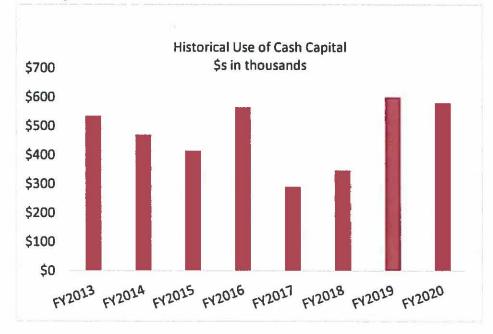

**Cash Capital** 

Cash Capital spending in FY2019 and FY2020 were \$600,000 and \$580,000 respectively. We recommend that the amount allocated be maintained at а minimum of \$600,000 for FY2021 with a goal of \$800,000. For planning, cash capital should be assumed to grow at the same rate as revenue.