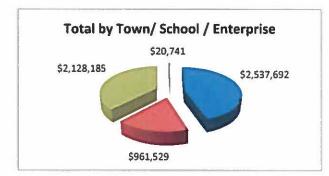

**Town/School Capital Projects** - As of August 30, 2019, the Town had a total of 32 open projects with a total remaining balance of \$2.5M. The Town had 2 projects with authorized but unissued debt. The Schools has a total of 17 projects with a balance of \$.961M. The Schools also had 2 projects with authorized but unissued debt.

Enterprise Capital Projects – The Water Enterprise Fund had a total of 15 open projects with a total balance of \$2.1M, and 4 projects with authorized but unissued debt. The Wastewater Enterprise Fund had 1 project with a balance of \$.020M Not included in this total are authorized but unissued approved projects <u>Community Preservation Act Projects</u> – As of June 30, 2019, the CPA Fund had 27 open projects. The aggregate total committed to these projects is \$1.5M. The total balance of the fund is \$2.8M.