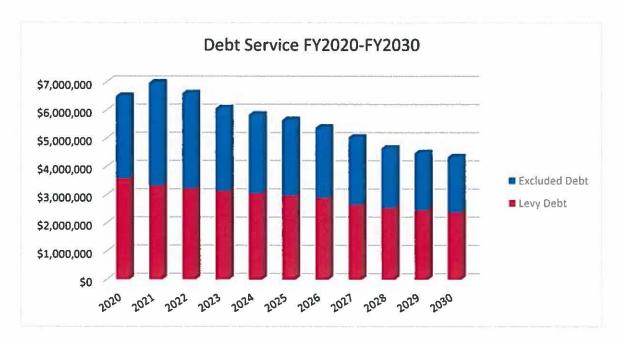

### **Debt Service**

The combined total excluded and levy debt service payment for FY2020 – FY2030 is \$61.5M. The total debt service for FY2020 – FY2030 for excluded debt is \$20.2M and \$32.3M within the levy. The graph below illustrates the debt service for excluded and levy debt service and demonstrates the increase in total debt service in FY2021 due to an increase in excluded debt service.

Not all debt for projects that Town Meeting has approved for debt financing has been issued. The current balance of unissued debt as of October 2, 2019 is \$14.6M for the following projects.

- High School Field Project \$7.0M
- Fire Station 2 Repair \$1.8M
- Town Building Improvements- \$1.5M
- Middle School Wiring \$.386M
- Loker Kitchen Renovations \$.250M
- Loker School Doors and Windows \$.995M
- DPW Truck \$.030M
- Transfer Station Access Road \$.070
- DPW Tractor \$010M
- Road Construction \$.020M
- Water Mains / Meters / Reeves Hill Tank \$2.6M