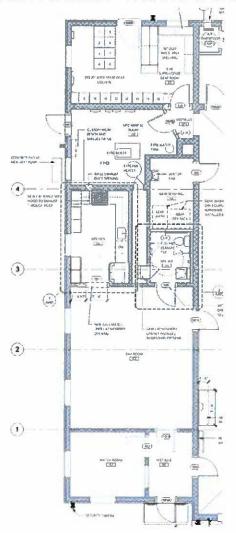

**EXISTING SHOWERS** 

**EXISTING KITCHEN** 

- NEW KITCHEN
- ADA COMPLIANT TOILET ROOM
- NEW GEAR WASH ROOM
- DEDICATED GEAR STORAGE ROOM
- DEDICATED GEAR WASH ROOM
- UPDATED FINISHES THROUGHOUT
- · COMPLETELY NEW SYSTEMS:
  - SPRINKLERS
  - · HEATING AND COOLING
  - ELECTRICAL

**EXISTING DAY ROOM** 

NEW APPROACH SLABS

ADDITIONAL VEHICLE

GENERAL AIR EXHAUST

**RELOCATING GEAR** 

**EXHAUST** 

**ROOM** 

 NEW SYSTEMS **THROUGHOUT** 