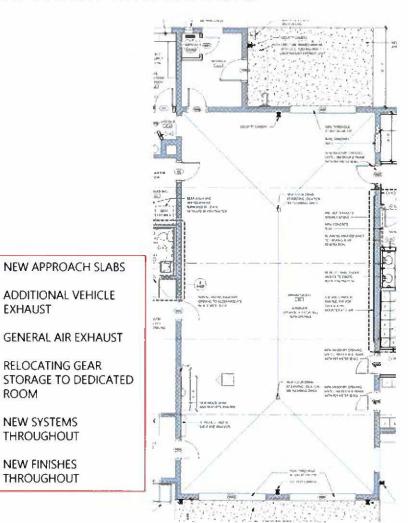

**EXISTING DAY ROOM** 

NEW APPROACH SLABS

ADDITIONAL VEHICLE

GENERAL AIR EXHAUST

**RELOCATING GEAR** 

**EXHAUST** 

**ROOM** 

 NEW SYSTEMS **THROUGHOUT** 

 NEW FINISHES **THROUGHOUT** 

**EXISTING APPARATUS BAY ENTRANCE** 

**EXISTING GEAR STORAGE** 

**EXISTING BEDROOM** 

**EXISTING TOILETS** 

- NEW BEDROOMS
- ADDITIONAL OFFICE
- SEPARATE QUIET ROOM
- SEPARATE MENS AND WOMENS SHOWERS AND CHANGING ROOMS
- ENLARGED WEIGHT ROOM
- DEDICATED GEAR STORAGE ROOM
- COMPLETELY NEW SYSTEMS:
  - SPRINKLERS
  - HEATING AND COOLING
  - ELECTRICAL