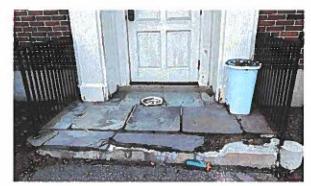

# FIRE STATION #2 RENOVATIONS POSSIBLE ADDITIONAL SCOPE

EXISTING WOOD TRIM/BRICKWORK

- NEW ROOF
- REPAIR/PAINT EXTERIOR WOOD TRIM
- CLEAN AND REPOINT MASONRY
- REPLACE SLATE ENTRANCE LANDING
- EPOXY COATING FOR APPARATUS BAY
- FULL BUILDING GENERATOR
- NEW AWNINGS AT ENTRANCES