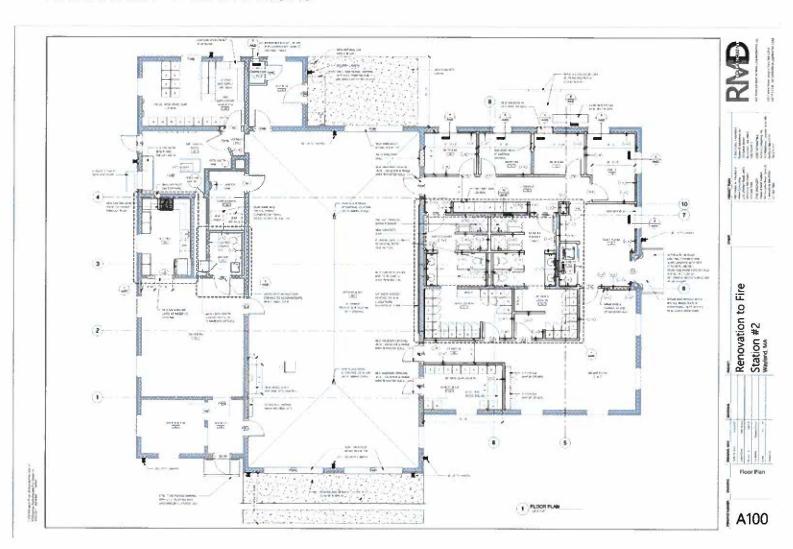

**EXISTING SHOWERS** 

**EXISTING KITCHEN** 

- NEW KITCHEN
- ADA COMPLIANT TOILET ROOM
- NEW GEAR WASH ROOM
- DEDICATED GEAR STORAGE ROOM
- DEDICATED GEAR WASH ROOM
- UPDATED FINISHES THROUGHOUT
- · COMPLETELY NEW SYSTEMS:
  - SPRINKLERS
  - · HEATING AND COOLING
  - ELECTRICAL

**EXISTING DAY ROOM** 

NEW APPROACH SLABS

ADDITIONAL VEHICLE

GENERAL AIR EXHAUST

**RELOCATING GEAR** 

**EXHAUST** 

**ROOM** 

 NEW SYSTEMS **THROUGHOUT** 

 NEW FINISHES **THROUGHOUT** 

**EXISTING APPARATUS BAY ENTRANCE** 

**EXISTING GEAR STORAGE** 

**EXISTING BEDROOM** 

**EXISTING TOILETS** 

- NEW BEDROOMS
- ADDITIONAL OFFICE
- SEPARATE QUIET ROOM
- SEPARATE MENS AND WOMENS SHOWERS AND CHANGING ROOMS
- ENLARGED WEIGHT ROOM
- DEDICATED GEAR STORAGE ROOM
- COMPLETELY NEW SYSTEMS:
  - SPRINKLERS
  - HEATING AND COOLING
  - ELECTRICAL

# FIRE STATION #2 RENOVATIONS POSSIBLE ADDITIONAL SCOPE

EXISTING WOOD TRIM/BRICKWORK

- NEW ROOF
- REPAIR/PAINT EXTERIOR WOOD TRIM
- CLEAN AND REPOINT MASONRY
- REPLACE SLATE ENTRANCE LANDING
- EPOXY COATING FOR APPARATUS BAY
- FULL BUILDING GENERATOR
- NEW AWNINGS AT ENTRANCES