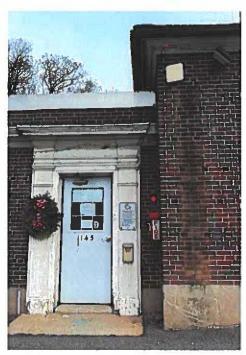

# FIRE STATION #2 RENOVATIONS POSSIBLE ADDITIONAL SCOPE

EXISTING WOOD TRIM/BRICKWORK

- NEW ROOF
- REPAIR/PAINT EXTERIOR WOOD TRIM
- CLEAN AND REPOINT MASONRY
- REPLACE SLATE ENTRANCE LANDING
- EPOXY COATING FOR APPARATUS BAY
- FULL BUILDING GENERATOR
- NEW AWNINGS AT ENTRANCES