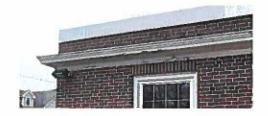

# FIRE STATION #2 RENOVATIONS POSSIBLE ADDITIONAL SCOPE

EXISTING WOOD TRIM/BRICKWORK

- NEW ROOF
- REPAIR/PAINT EXTERIOR WOOD TRIM
- CLEAN AND REPOINT MASONRY
- REPLACE SLATE ENTRANCE LANDING
- EPOXY COATING FOR APPARATUS BAY
- FULL BUILDING GENERATOR
- NEW AWNINGS AT ENTRANCES