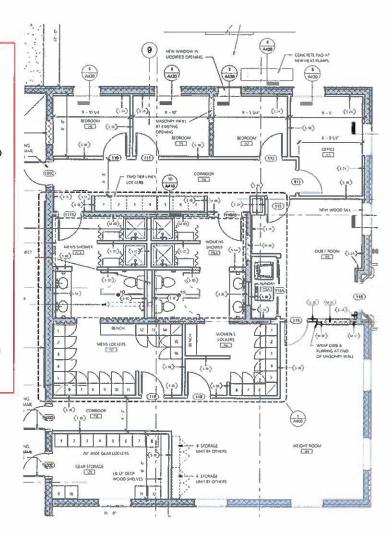

**EXISTING SHOWERS** 

**EXISTING KITCHEN** 

- NEW KITCHEN
- ADA COMPLIANT TOILET ROOM
- NEW GEAR WASH ROOM
- DEDICATED GEAR STORAGE ROOM
- DEDICATED GEAR WASH ROOM
- UPDATED FINISHES THROUGHOUT
- · COMPLETELY NEW SYSTEMS:
  - SPRINKLERS
  - · HEATING AND COOLING
  - ELECTRICAL

**EXISTING DAY ROOM** 

NEW APPROACH SLABS

ADDITIONAL VEHICLE

GENERAL AIR EXHAUST

**RELOCATING GEAR** 

**EXHAUST** 

**ROOM** 

 NEW SYSTEMS **THROUGHOUT** 

 NEW FINISHES **THROUGHOUT** 

**EXISTING APPARATUS BAY ENTRANCE** 

**EXISTING GEAR STORAGE** 

**EXISTING BEDROOM** 

**EXISTING TOILETS** 

- NEW BEDROOMS
- ADDITIONAL OFFICE
- SEPARATE QUIET ROOM
- SEPARATE MENS AND WOMENS SHOWERS AND CHANGING ROOMS
- ENLARGED WEIGHT ROOM
- DEDICATED GEAR STORAGE ROOM
- COMPLETELY NEW SYSTEMS:
  - SPRINKLERS
  - HEATING AND COOLING
  - ELECTRICAL