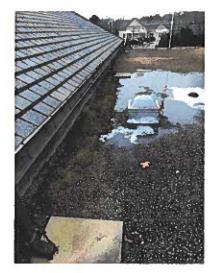

# FIRE STATION #2 RENOVATIONS POSSIBLE ADDITIONAL SCOPE

EXISTING WOOD TRIM/BRICKWORK

- NEW ROOF
- REPAIR/PAINT EXTERIOR WOOD TRIM
- CLEAN AND REPOINT MASONRY
- REPLACE SLATE ENTRANCE LANDING
- EPOXY COATING FOR APPARATUS BAY
- FULL BUILDING GENERATOR
- NEW AWNINGS AT ENTRANCES