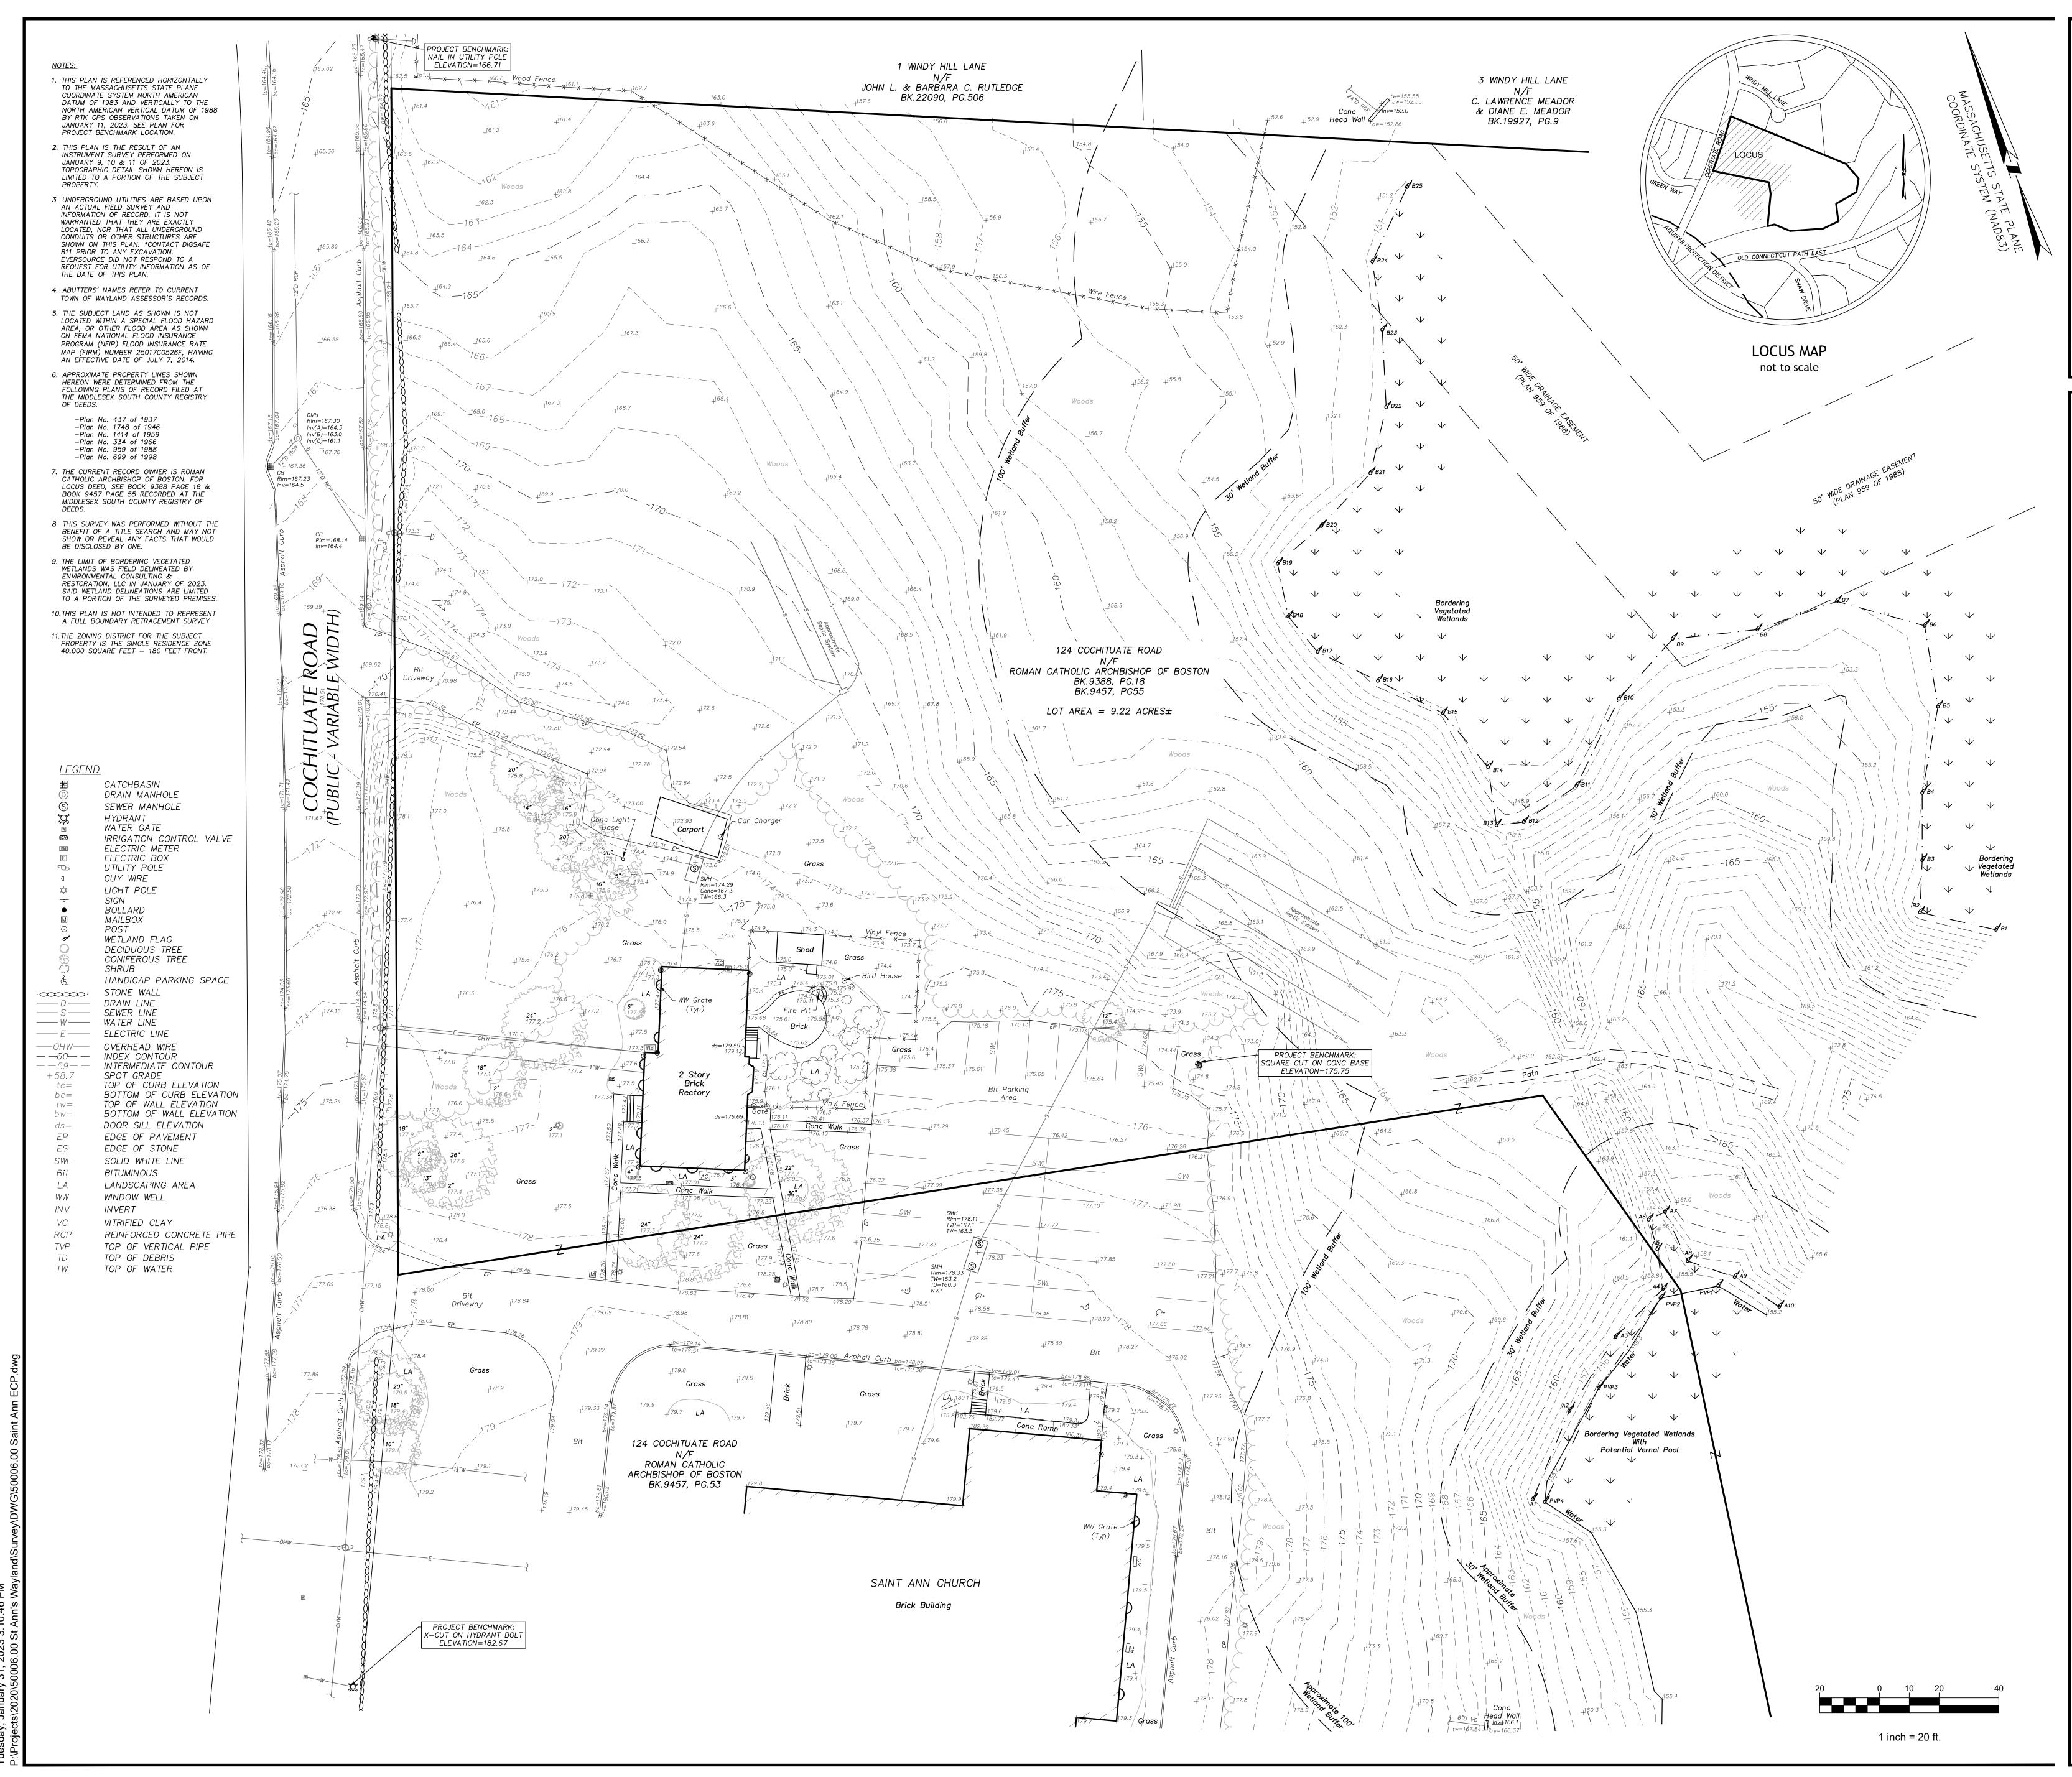

| oss Floor Area |            |           |                    |                       |       |         |
|-------|-------------|--------|----------------|------------|-----------|--------------------|-----------------------|-------|---------|
| Floor | Residential | Common | Amenity        | Mechanical | GSF Total | 1BR Flat<br>1 Bath | 1BR HP Flat<br>1 Bath | Total | Parking |
| 1     | 7,921       | 2,791  | 1,953          | 653        | 13,318 sf | 11                 | 1                     | 12    | 60      |
| 2     | 15,880      | 2,909  |                | 645        | 19,434 sf | 23                 | 1                     | 24    |         |
| 3     | 15,880      | 2,909  |                | 645        | 19,434 sf | 23                 | 1                     | 24    |         |



### tat

© The Architectural Team, Inc. 50 Commandant's Way at Admiral's Hill Chelsea MA 02150 0 617.889.4402 F 617.884.4329 architecturalteam.com

| Consultant:                                                    | samiotes |
|----------------------------------------------------------------|----------|
| Samiotes Consultants Inc. Civil Engineers + Land Surveyors     |          |
| 0 A Street<br>Framingham, MA 01701                             |          |
| 508.877.6688<br>508.877.8349<br>6CI#:50006<br>www.samiotes.com |          |
| Revision:                                                      |          |
|                                                                |          |
|                                                                |          |
|