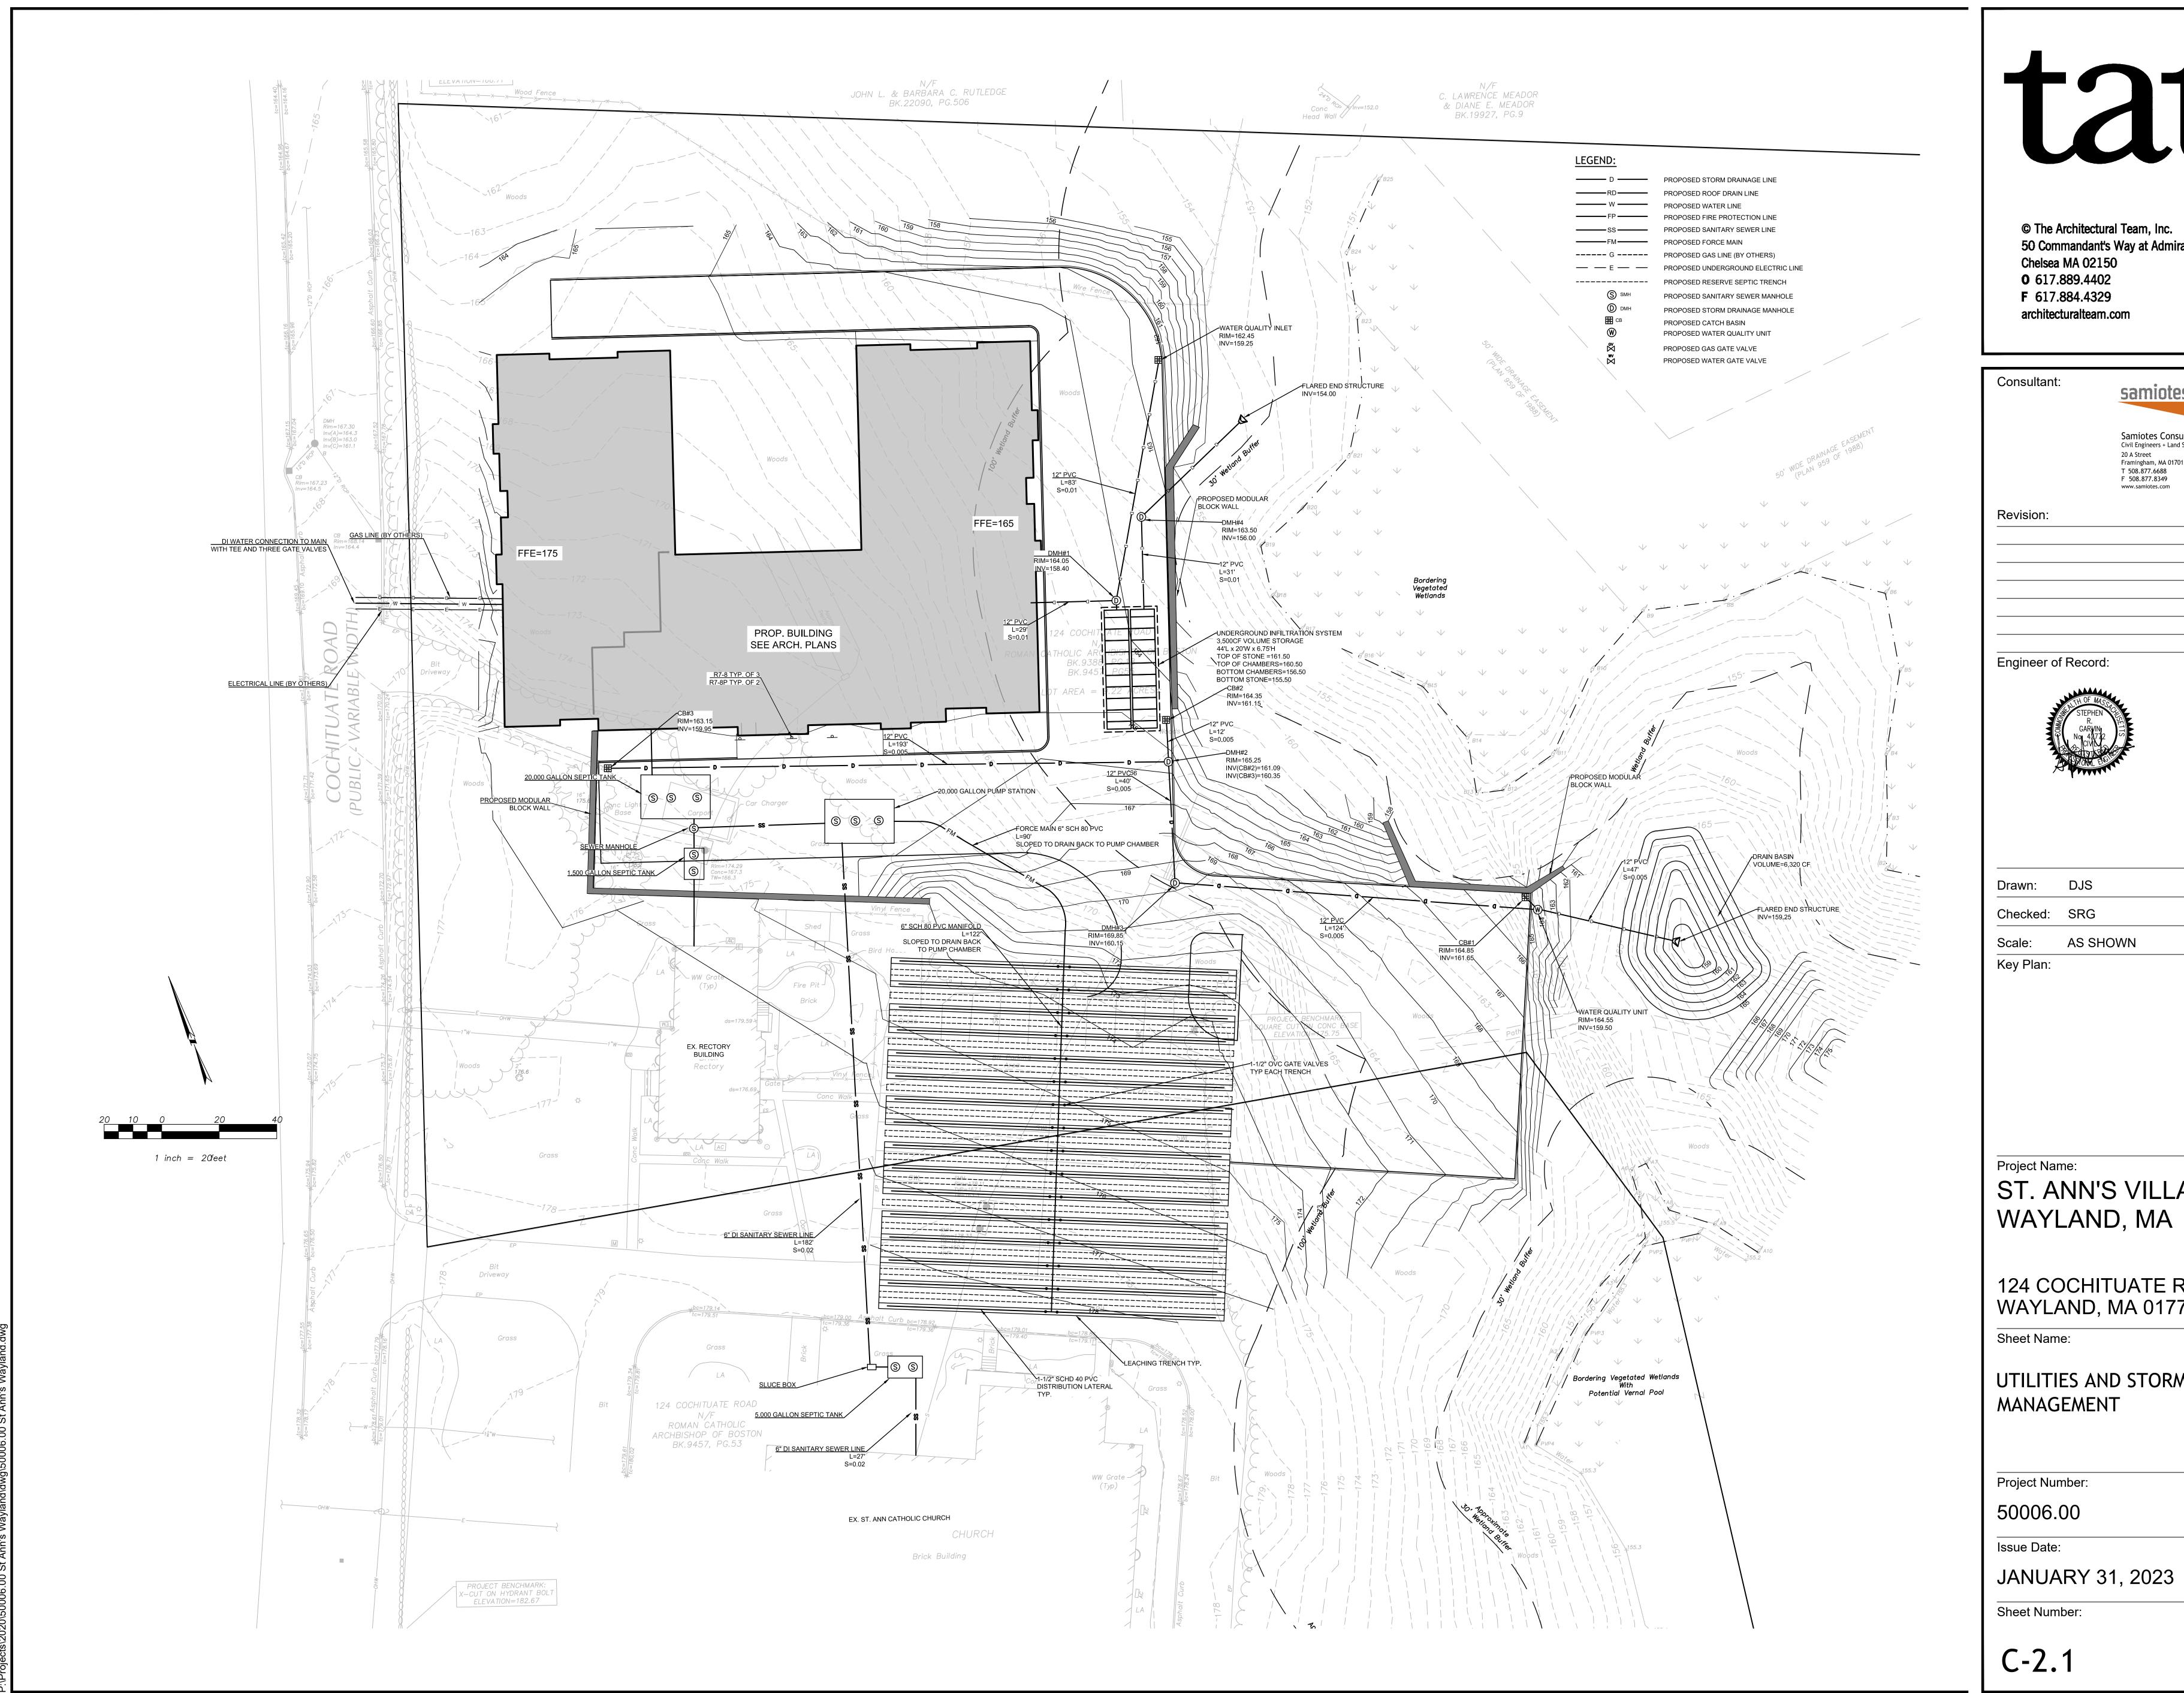

|          |
| 508.877.6688<br>508.877.8349<br>6CI#:50006<br>www.samiotes.com |          |
| Revision:                                                      |          |
|                                                                |          |
|                                                                |          |
|                                                                |          |



DANIEL F. FLEMING ~ P.L.S. No. 55476
REGISTERED PROFESSIONAL
LAND SURVEYOR FOR
SAMIOTES CONSULTANTS, INC.

Drawn: AJD
Checked: DFF

Scale: 1"=20'
Plan Date: 1/31/2023

Project Name:
ST. ANN CHURCH
WAYLAND, MA

124 COCHITUATE ROAD, WAYLAND, MA 01778

Sheet Name:

EXISTING CONDITIONS PLAN OF LAND

Project Number:

22089

Issue Date:

JANUARY 31, 2023

Sheet Number:

EX-1





© The Architectural Team, Inc. 50 Commandant's Way at Admiral's Hill Chelsea MA 02150 **o** 617.889.4402 **F** 617.884.4329 architecturalteam.com

| Consultant:              | samiotes