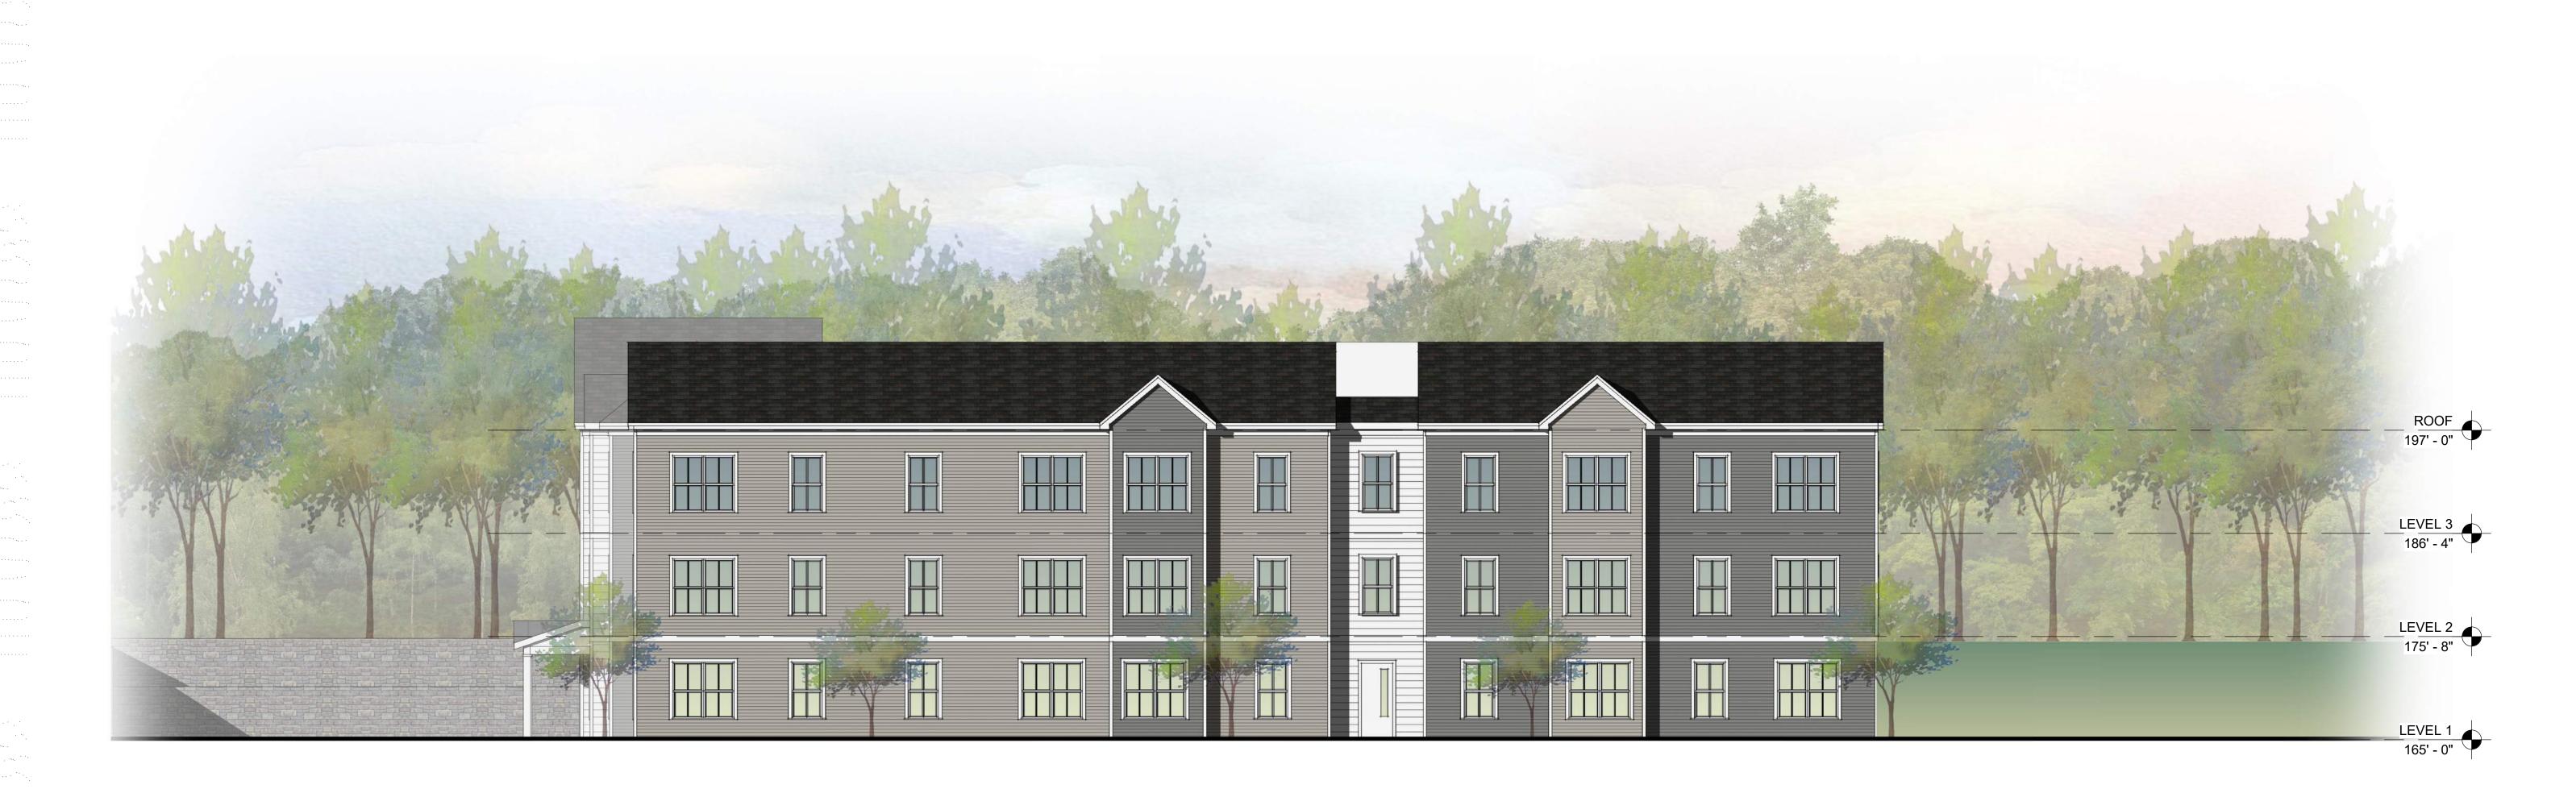

|

22089

Project Number:

Issue Date:

JANUARY 31, 2023

Sheet Number:

41.04







10 SOUTH ELEVATION 01

© The Architectural Team, Inc. 50 Commandant's Way at Admiral's Hill Chelsea MA 02150 O 617.889.4402 F 617.884.4329 architecturalteam.com

| Revision: | ·<br>·<br>· |
|-----------|-------------|
|           |             |
|           |             |
|           |             |
|           |             |

Architect of Record:

Consultant:



Drawn: RP

Checked: JS

Scale: 1/8" = 1'-0"

Key Plan:

Project Name:
ST. ANN'S VILLAGE
WAYLAND, MA

124 COCHITUATE ROAD, WAYLAND, MA 01778

Sheet Name:

EXTERIOR ELEVATIONS

Project Number:

22089

Issue Date:
JANUARY 31, 2023

Sheet Number:

44.01







© The Architectural Team, Inc.
50 Commandant's Way at Admiral's Hill
Chelsea MA 02150
O 617.889.4402
F 617.884.4329
architecturalteam.com

| Consultant