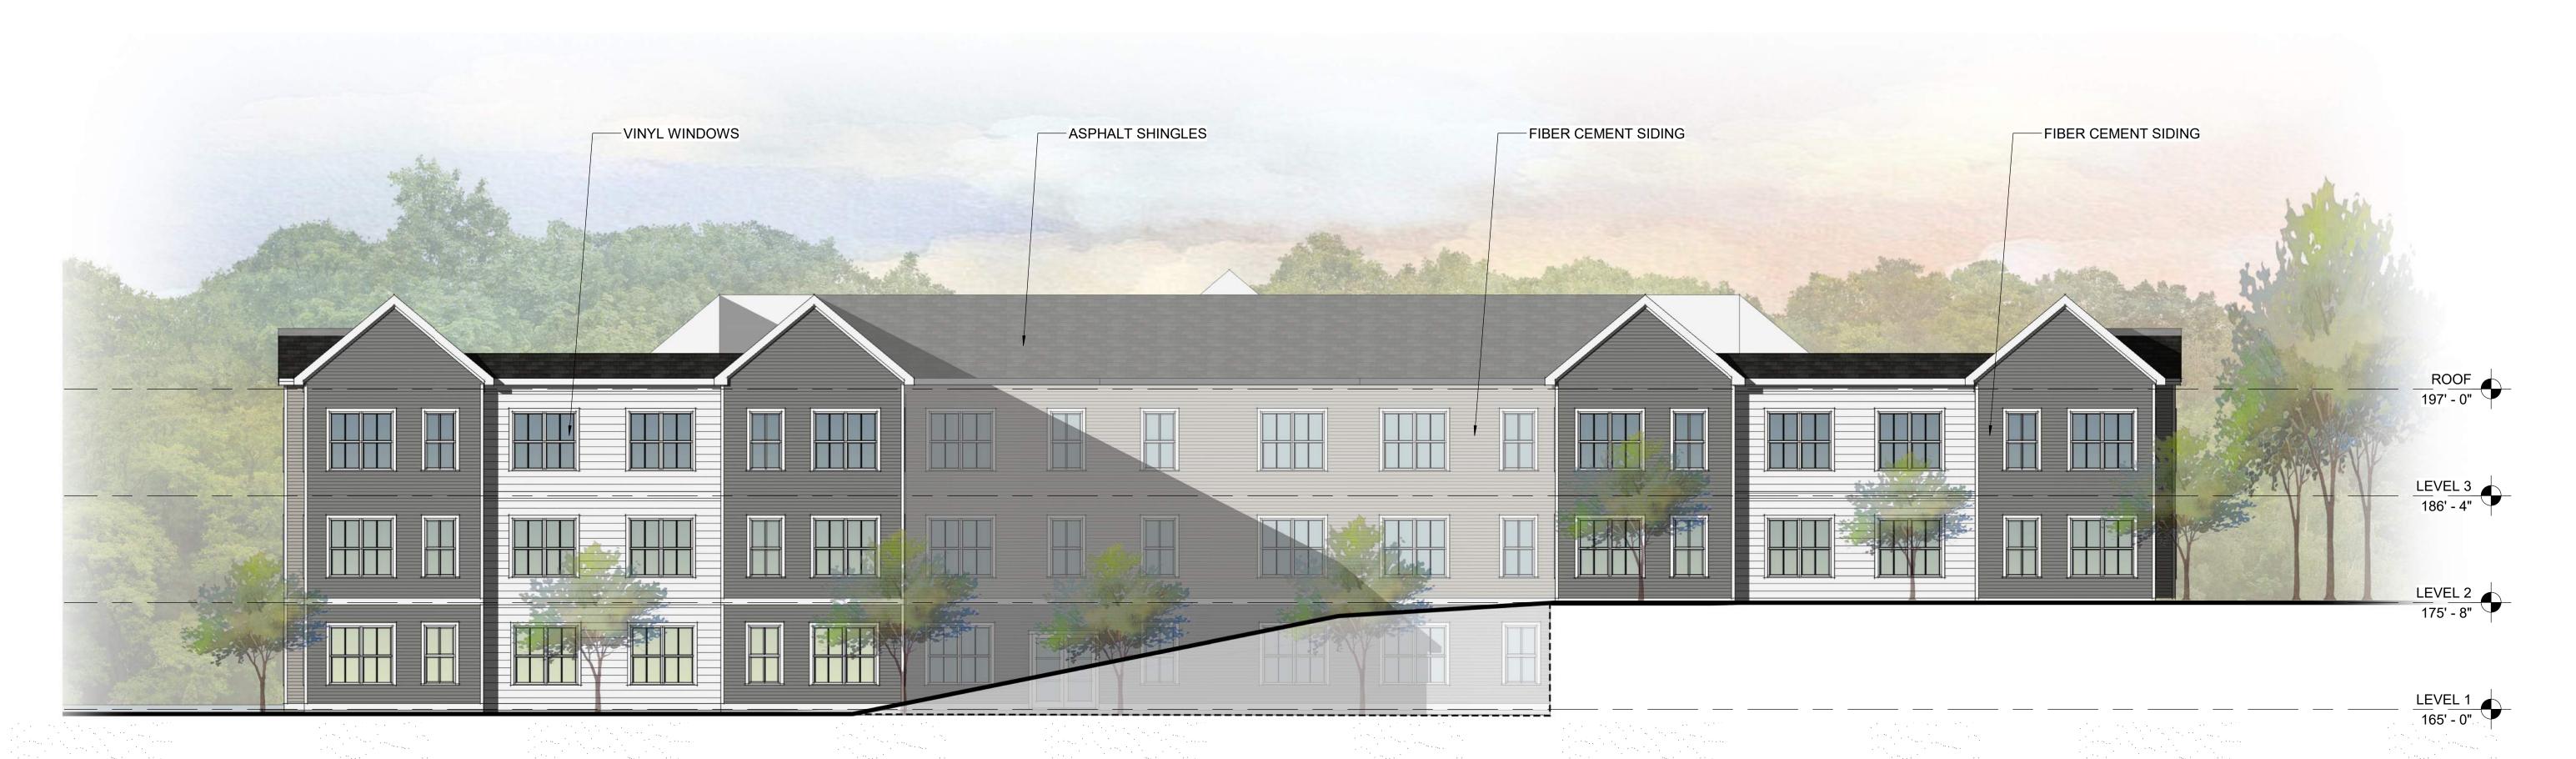

|

22089

Project Number:

Issue Date:

JANUARY 31, 2023

Sheet Number:

41.04







10 SOUTH ELEVATION 01

© The Architectural Team, Inc. 50 Commandant's Way at Admiral's Hill Chelsea MA 02150 O 617.889.4402 F 617.884.4329 architecturalteam.com

| Revision: | ·<br>·<br>· |
|-----------|-------------|
|           |             |
|           |             |
|           |             |
|           |             |

Architect of Record:

Consultant:



Drawn: RP

Checked: JS

Scale: 1/8" = 1'-0"

Key Plan:

Project Name:
ST. ANN'S VILLAGE
WAYLAND, MA

124 COCHITUATE ROAD, WAYLAND, MA 01778

Sheet Name:

EXTERIOR ELEVATIONS

Project Number:

22089

Issue Date:
JANUARY 31, 2023

Sheet Number:

44.01







© The Architectural Team, Inc.
50 Commandant's Way at Admiral's Hill
Chelsea MA 02150
O 617.889.4402
F 617.884.4329
architecturalteam.com

| Consultant