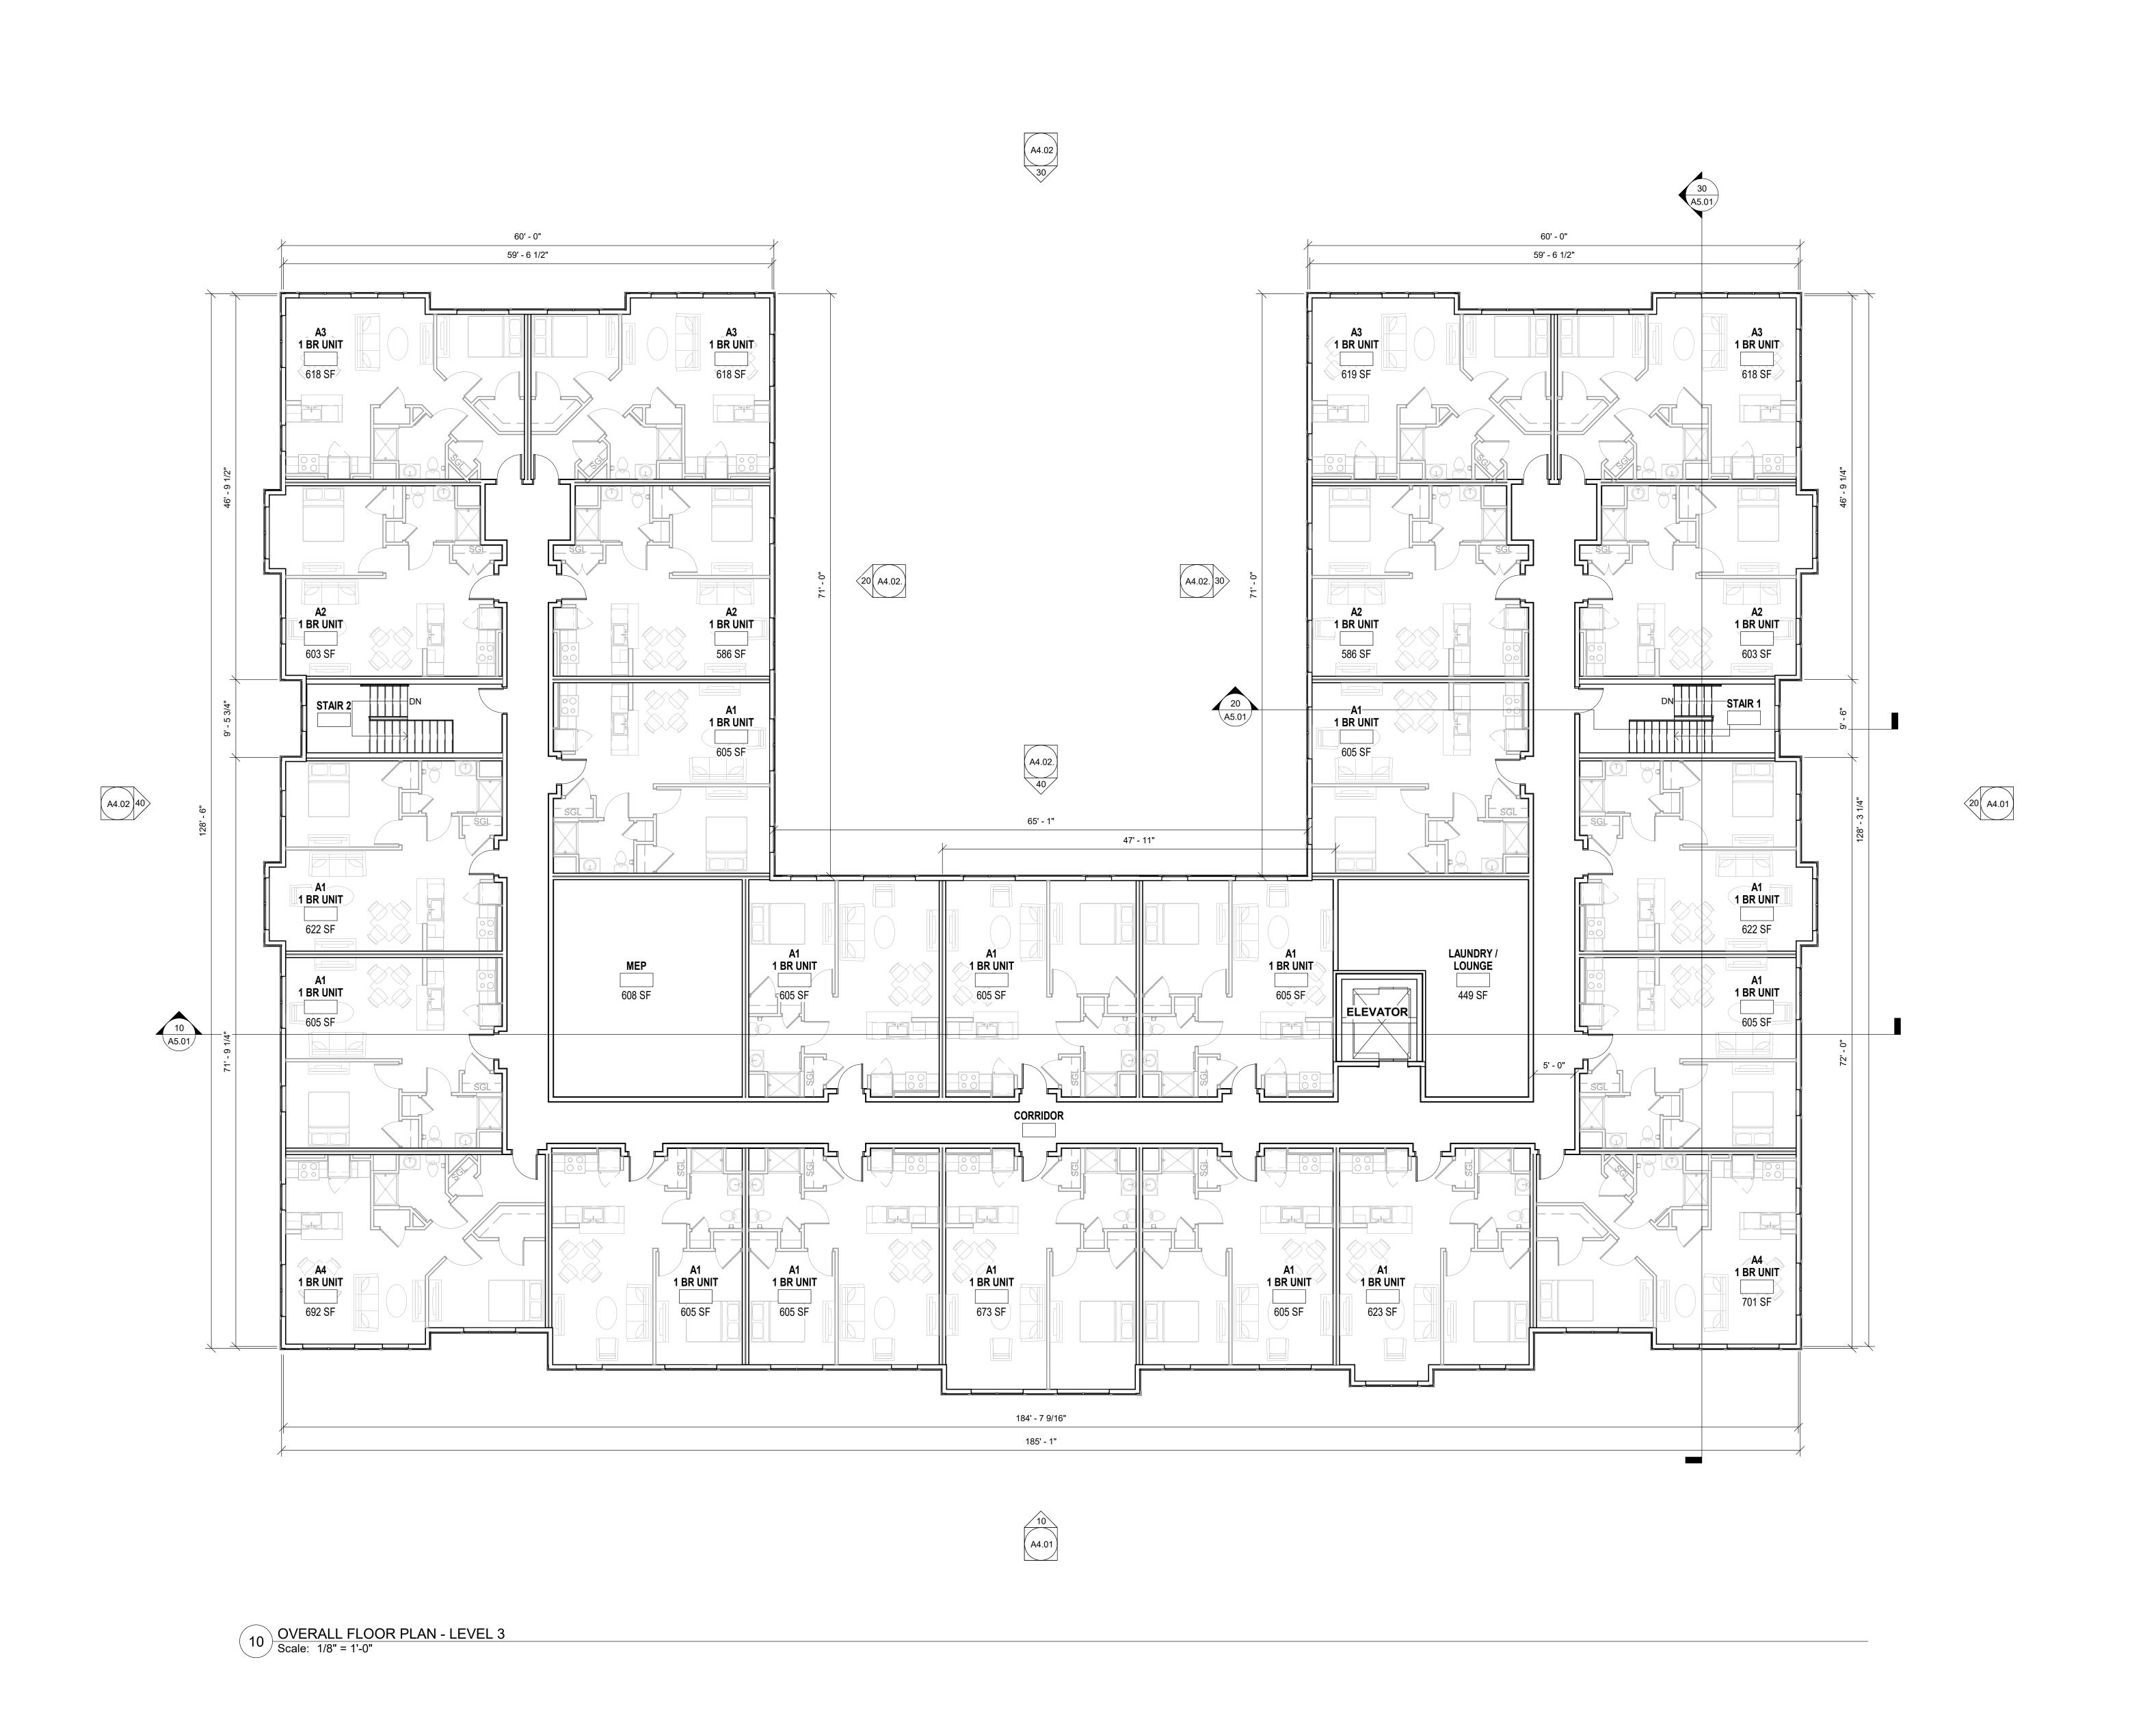

22089

Issue Date:

JANUARY 31, 2023

Sheet Number:



© The Architectural Team, Inc.
50 Commandant's Way at Admiral's Hill
Chelsea MA 02150
O 617.889.4402
F 617.884.4329
architecturalteam.com

| Consultan       | ıt:                                |
|-----------------|------------------------------------|
| Revision:       |                                    |
|                 |                                    |
| Architect       | No. 10712  BOATON  MA  TH OF MASSI |
|                 |                                    |
| Drawn: Checked: |                                    |

Project Name:
ST. ANN'S VILLAGE
WAYLAND, MA

124 COCHITUATE ROAD, WAYLAND, MA 01778

Sheet Name:

OVERALL FLOOR PLAN -LEVEL 2

Project Number:

22089

Issue Date:

JANUARY 31, 2023

Sheet Number:

41.02





© The Architectural Team, Inc. 50 Commandant's Way at Admiral's Hill Chelsea MA 02150 **O** 617.889.4402 **F** 617.884.4329

| architecturalteam.com