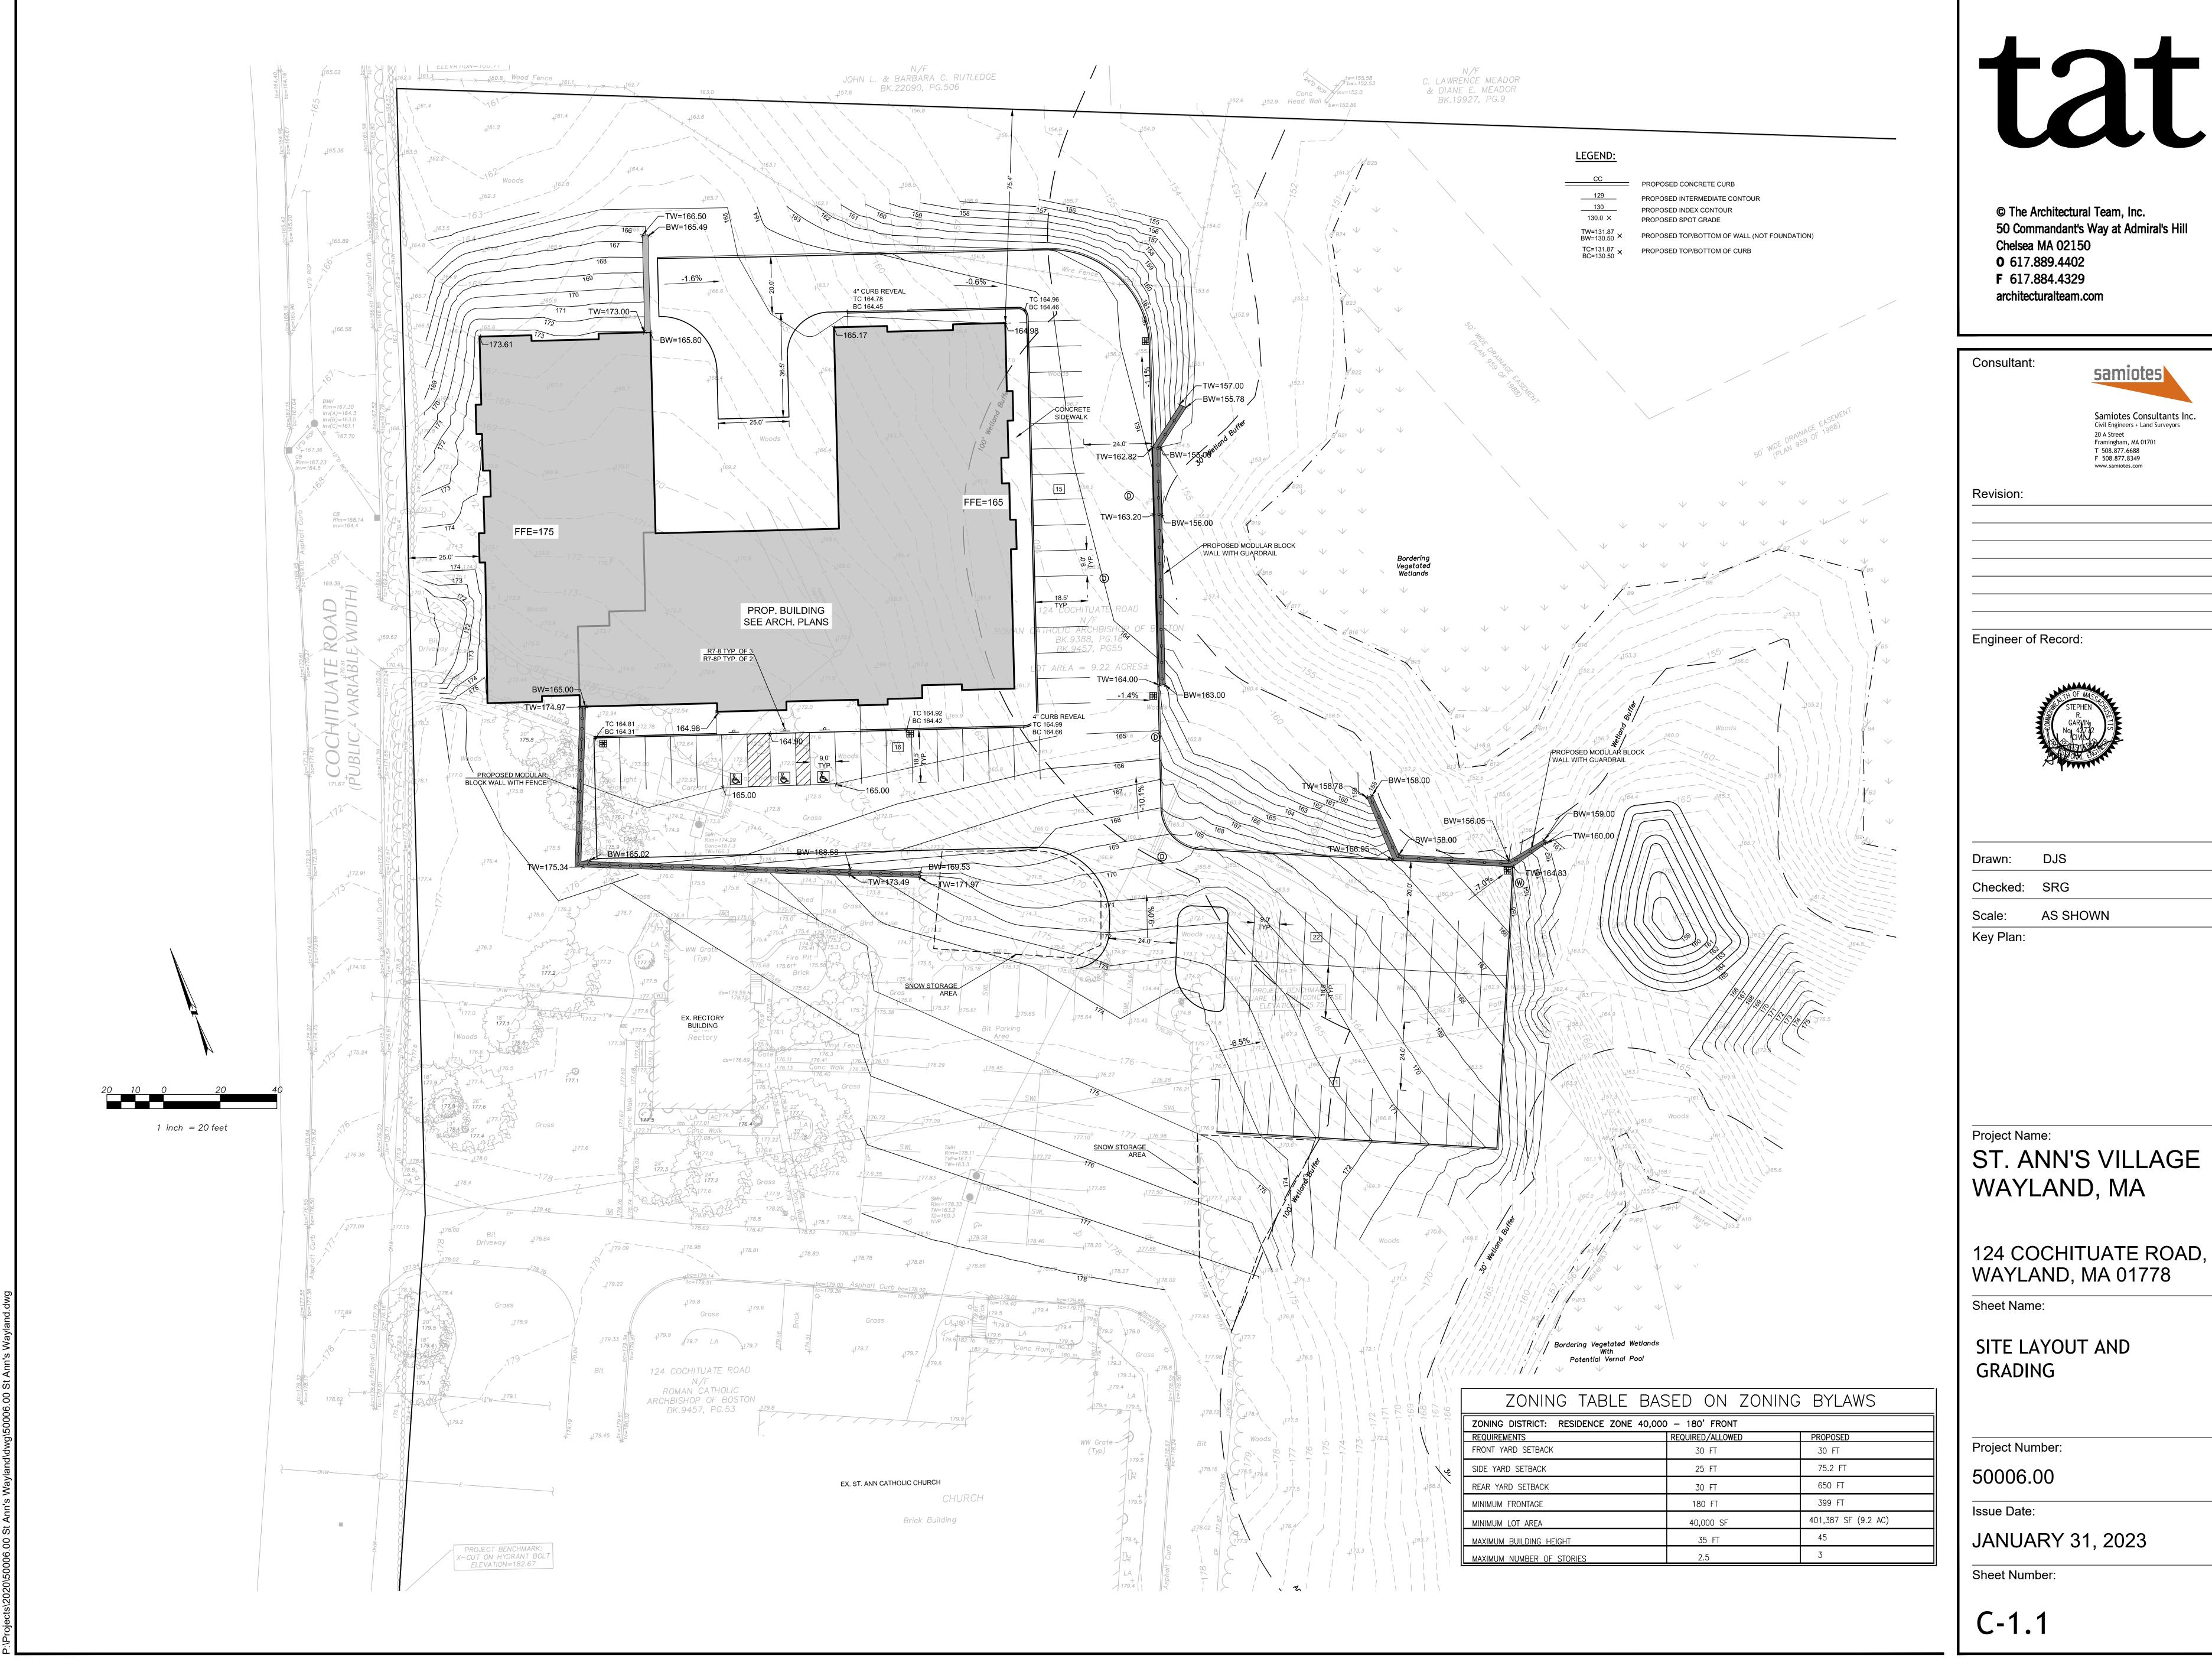

|          |
| 508.877.6688<br>508.877.8349<br>6CI#:50006<br>www.samiotes.com |          |
| Revision:                                                      |          |
|                                                                |          |
|                                                                |          |
|                                                                |          |



DANIEL F. FLEMING ~ P.L.S. No. 55476
REGISTERED PROFESSIONAL
LAND SURVEYOR FOR
SAMIOTES CONSULTANTS, INC.

Drawn: AJD
Checked: DFF

Scale: 1"=20'
Plan Date: 1/31/2023

Project Name:
ST. ANN CHURCH
WAYLAND, MA

124 COCHITUATE ROAD, WAYLAND, MA 01778

Sheet Name:

EXISTING CONDITIONS PLAN OF LAND

Project Number:

22089

Issue Date:

JANUARY 31, 2023

Sheet Number:

EX-1





© The Architectural Team, Inc. 50 Commandant's Way at Admiral's Hill Chelsea MA 02150 **o** 617.889.4402 **F** 617.884.4329 architecturalteam.com

| Consultant:              | samiotes