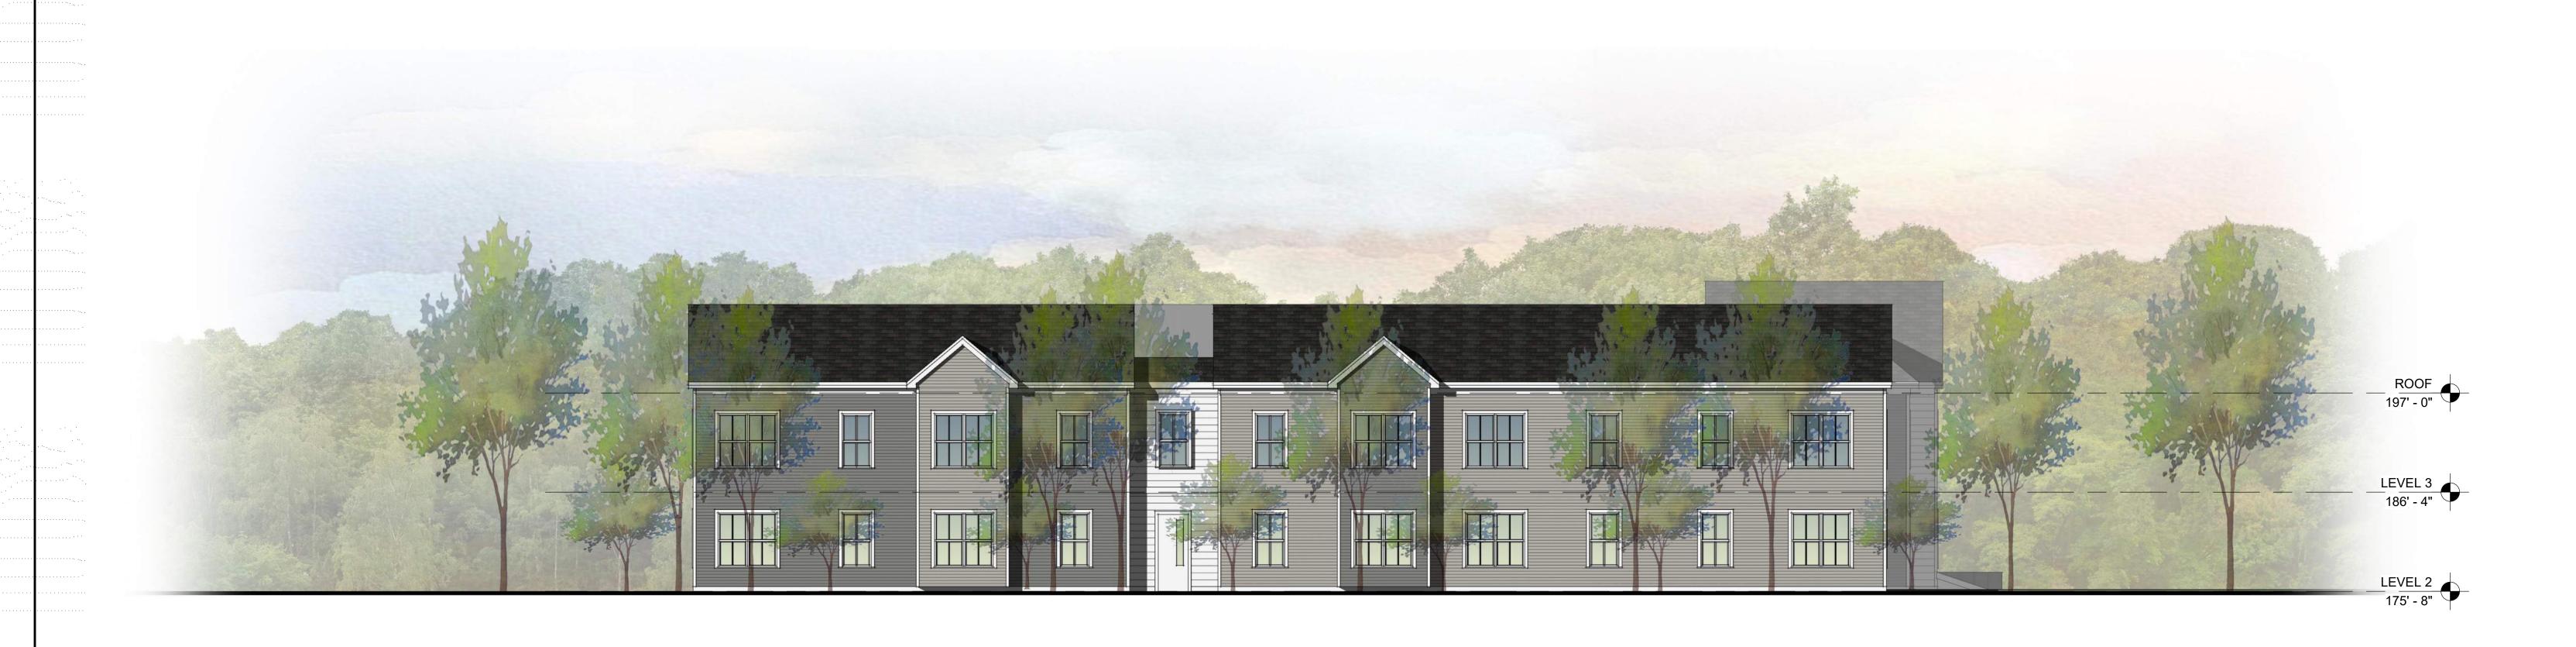

|

22089

Project Number:

Issue Date:

JANUARY 31, 2023

Sheet Number:

41.04







10 SOUTH ELEVATION 01

© The Architectural Team, Inc. 50 Commandant's Way at Admiral's Hill Chelsea MA 02150 O 617.889.4402 F 617.884.4329 architecturalteam.com

| Revision: | ·<br>·<br>· |
|-----------|-------------|
|           |             |
|           |             |
|           |             |
|           |             |

Architect of Record:

Consultant:



Drawn: RP

Checked: JS

Scale: 1/8" = 1'-0"

Key Plan:

Project Name:
ST. ANN'S VILLAGE
WAYLAND, MA

124 COCHITUATE ROAD, WAYLAND, MA 01778

Sheet Name:

EXTERIOR ELEVATIONS

Project Number:

22089

Issue Date:
JANUARY 31, 2023

Sheet Number:

44.01







© The Architectural Team, Inc.
50 Commandant's Way at Admiral's Hill
Chelsea MA 02150
O 617.889.4402
F 617.884.4329
architecturalteam.com

| Consultant