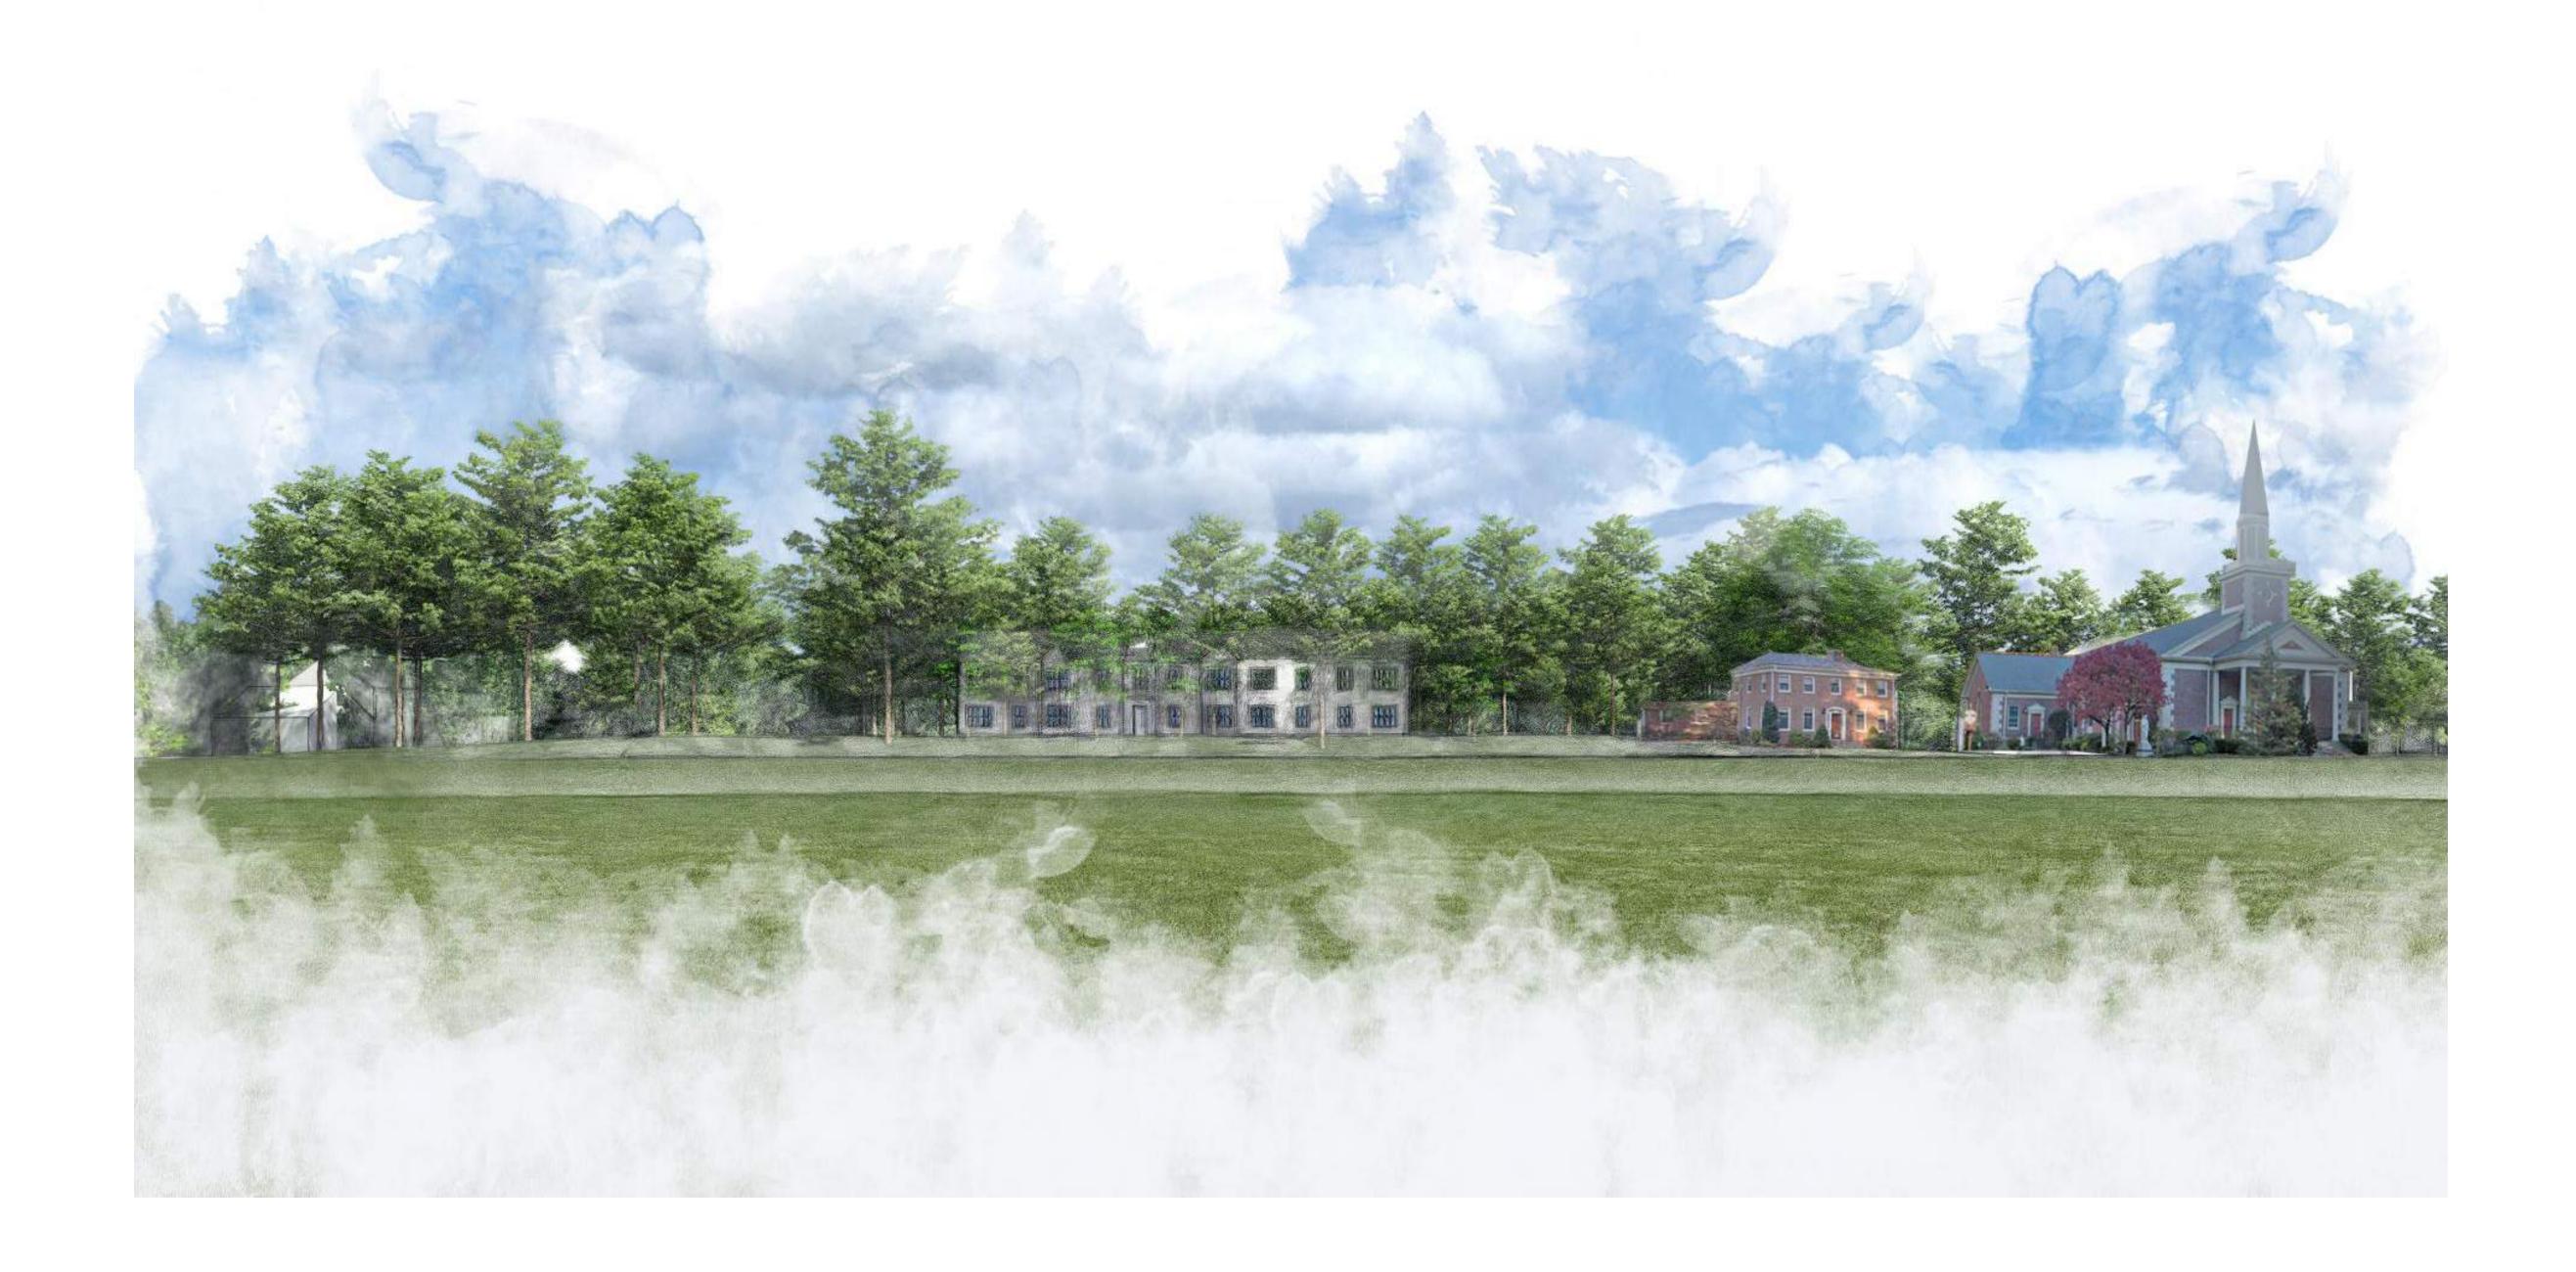

sers\Rimona-ASUS\Desktop\REVIT\22089\_R21\_St Ann's Wayland\_central.





# 121

© The Architectural Team, Inc.
50 Commandant's Way at Admiral's Hill
Chelsea MA 02150
O 617.889.4402
F 617.884.4329
architecturalteam.com

| Revision:            |  |
|----------------------|--|
|                      |  |
|                      |  |
|                      |  |
|                      |  |
|                      |  |
| Architect of Record: |  |

Consultant:



| Drawn:   | RP |  |  |
|----------|----|--|--|
| Checked: | JS |  |  |
| Scale:   |    |  |  |

Key Plan:

| Project Name:     |
|-------------------|
| ST. ANN'S VILLAGE |
| WAYLAND, MA       |

124 COCHITUATE ROAD, WAYLAND, MA 01778

Sheet Name:

RENDERINGS

Project Number:

22089

Issue Date:

JANUARY 31, 2023

Sheet Number:

A5.02



# tat

© The Architectural Team, Inc. 50 Commandant's Way at Admiral's Hill Chelsea MA 02150 O 617.889.4402 F 617.884.4329 architecturalteam.com

| Revision: |  |  |
|-----------|--|--|
|           |  |  |
|           |  |  |
|           |  |  |
|           |  |  |
|           |  |  |

Architect of Record:

Consultant:



| Drawn:   | RP |  |  |
|----------|----|--|--|
| Checked: | JS |  |  |
| Scale:   |    |  |  |

Project Name:
ST. ANN'S VILLAGE
WAYLAND, MA

124 COCHITUATE ROAD, WAYLAND, MA 01778

Sheet Name:

Key Plan:

RENDERINGS

Project Number:

22089

Issue Date:

JANUARY 31, 2023

Sheet Number:

45.03

### 2-Feb-23

### Arts Wayland Music Festival, MA

Stageline SL75 Mobile Stage

Floor Size: Wind Resistance: 20' x 16' 115 mph without windwalls

Trailer Weight:







Name:

EIN