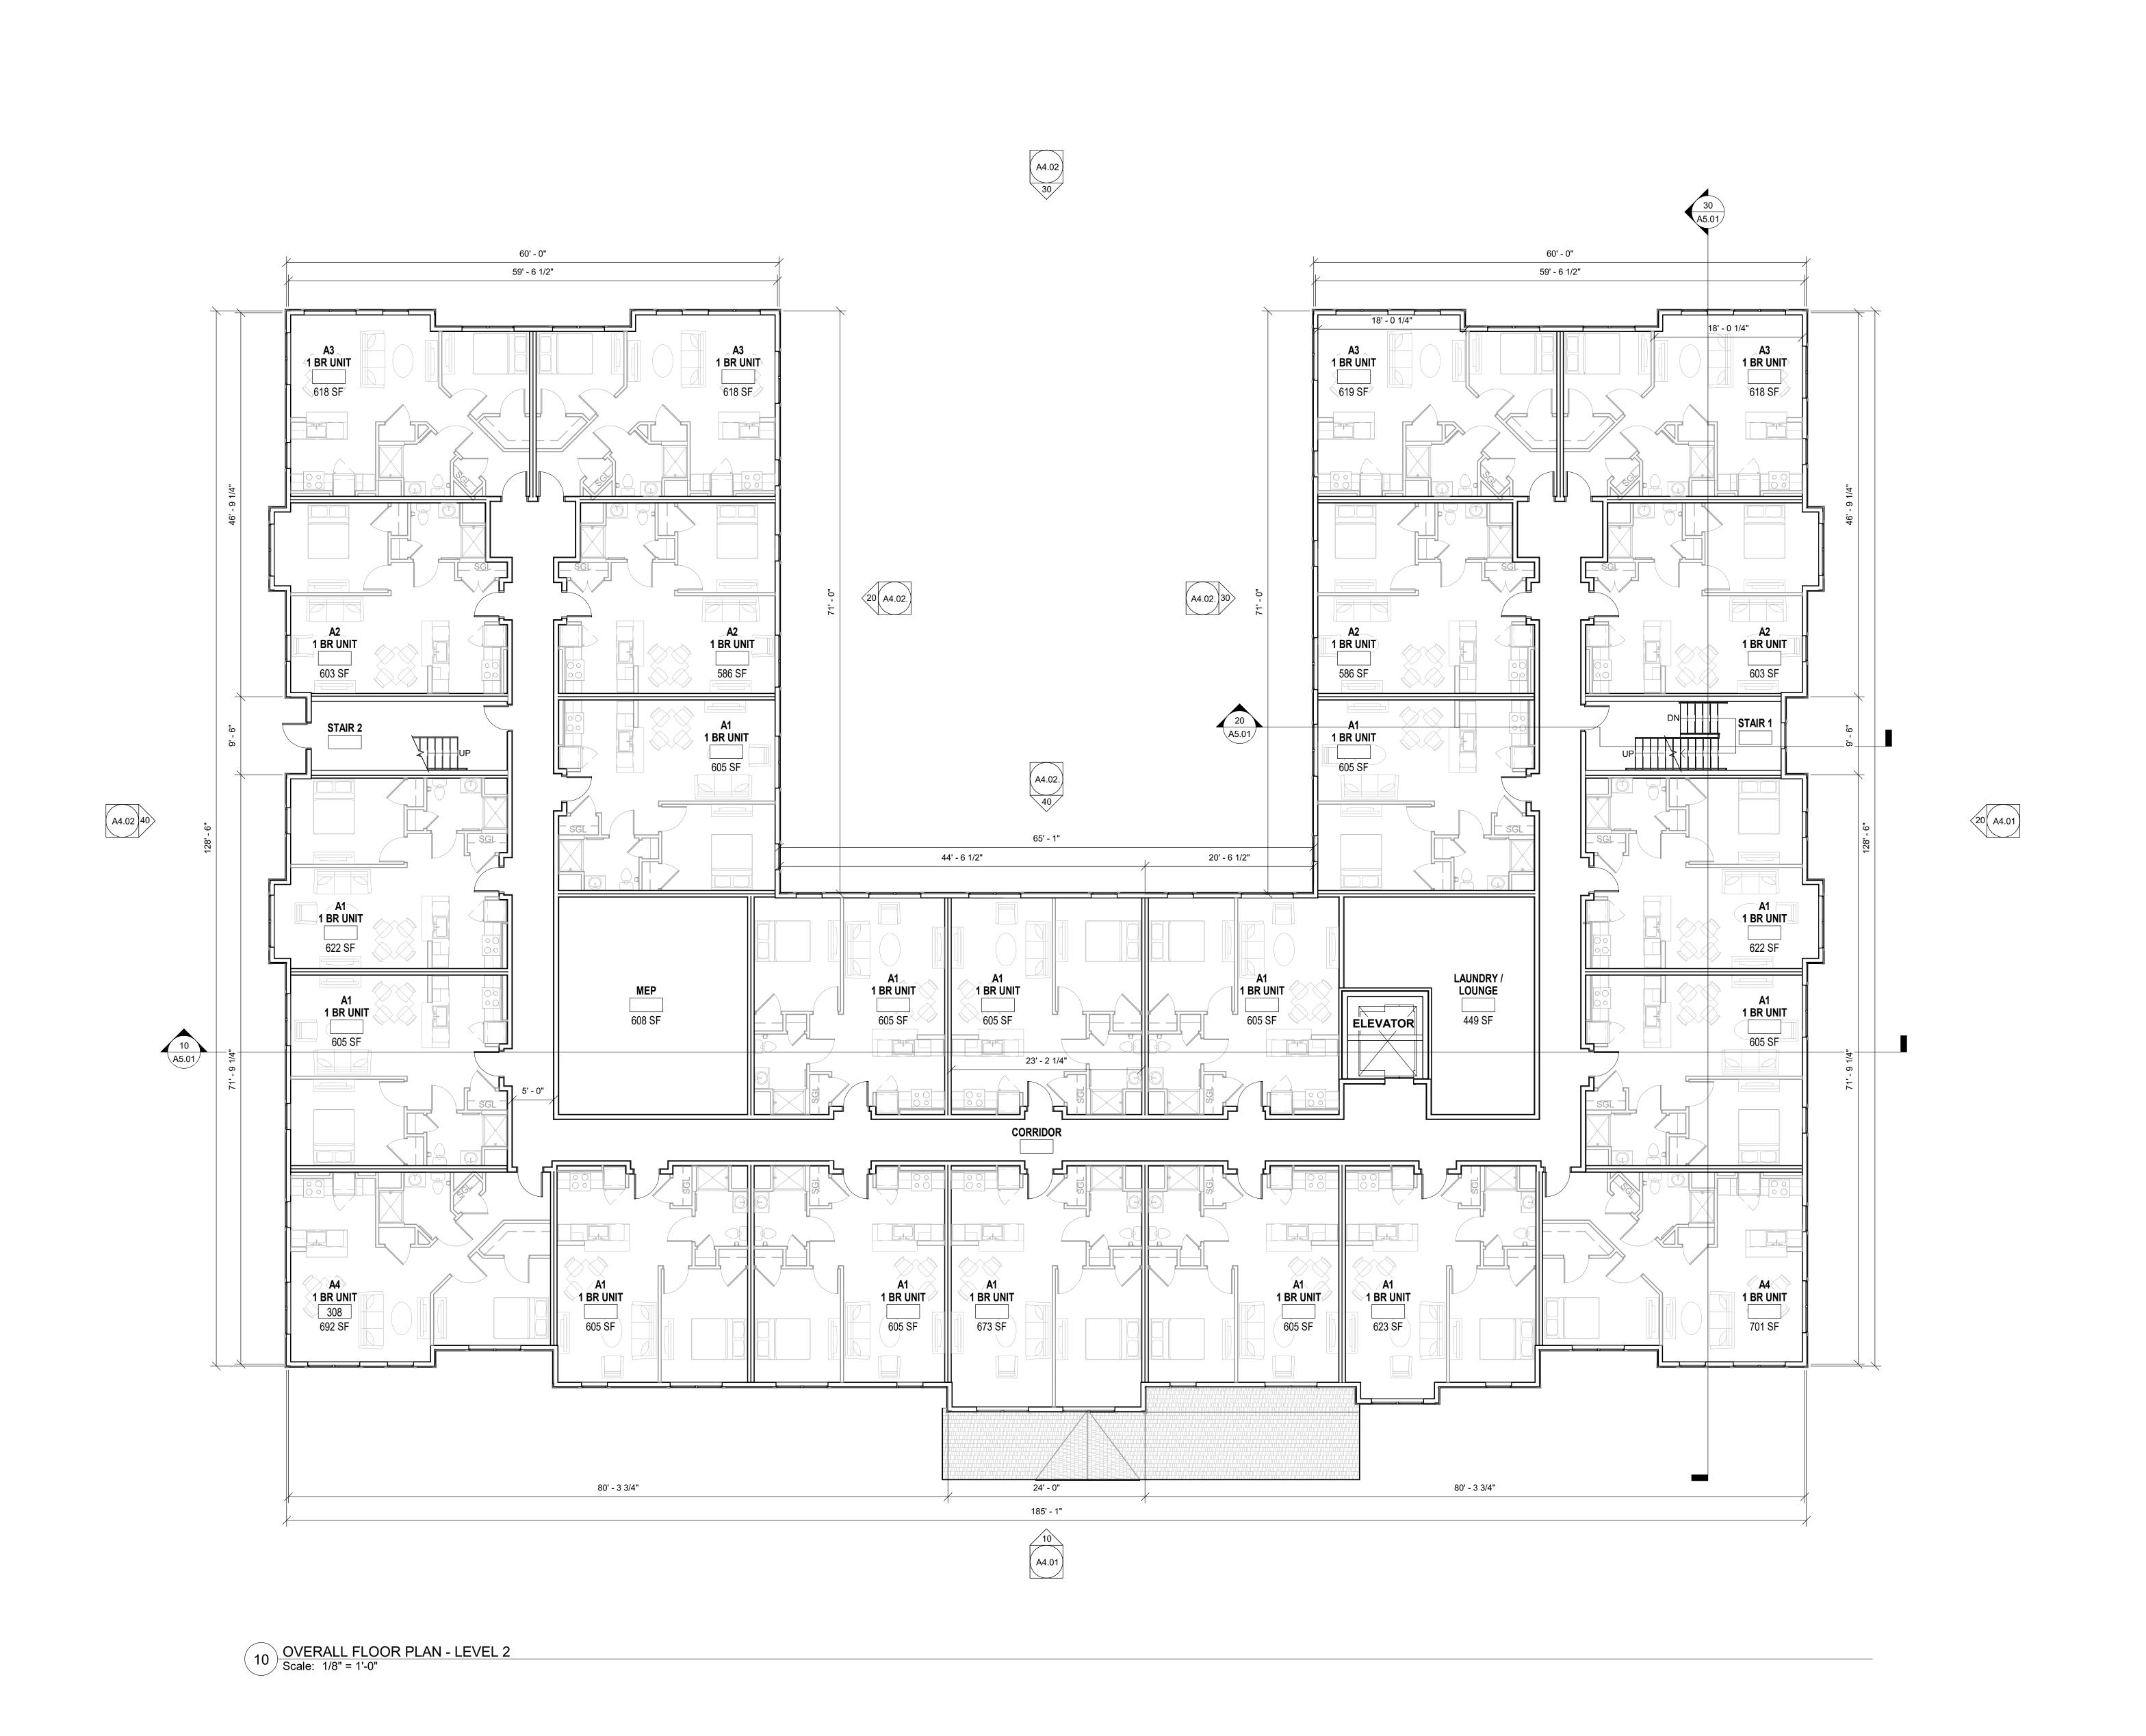

|
| Revision:           |                                          |
|                     |                                          |
| Architect of        | of Record:                               |
|                     | No. 10712 BOATON MA  TH OF MASSIN        |
| Drawn:              | RP                                       |
| Checked:            | JS                                       |
| Scale:<br>Key Plan: | 1/8" = 1'-0"                             |
|                     |                                          |
|                     | <sup>me:</sup><br>NN'S VILLA<br>LAND, MA |
|                     | CHITUATE RO<br>AND, MA 01778             |

ROAD,

OVERALL FLOOR PLAN -LEVEL 1

Project Number:

22089

Issue Date:

JANUARY 31, 2023

Sheet Number:



© The Architectural Team, Inc.
50 Commandant's Way at Admiral's Hill
Chelsea MA 02150
O 617.889.4402
F 617.884.4329
architecturalteam.com

| Consultan       | ıt:                                |
|-----------------|------------------------------------|
| Revision:       |                                    |
|                 |                                    |
| Architect       | No. 10712  BOATON  MA  TH OF MASSI |
|                 |                                    |
| Drawn: Checked: |                                    |

Project Name:
ST. ANN'S VILLAGE
WAYLAND, MA

124 COCHITUATE ROAD, WAYLAND, MA 01778

Sheet Name:

OVERALL FLOOR PLAN -LEVEL 2

Project Number:

22089

Issue Date:

JANUARY 31, 2023

Sheet Number:

41.02





© The Architectural Team, Inc. 50 Commandant's Way