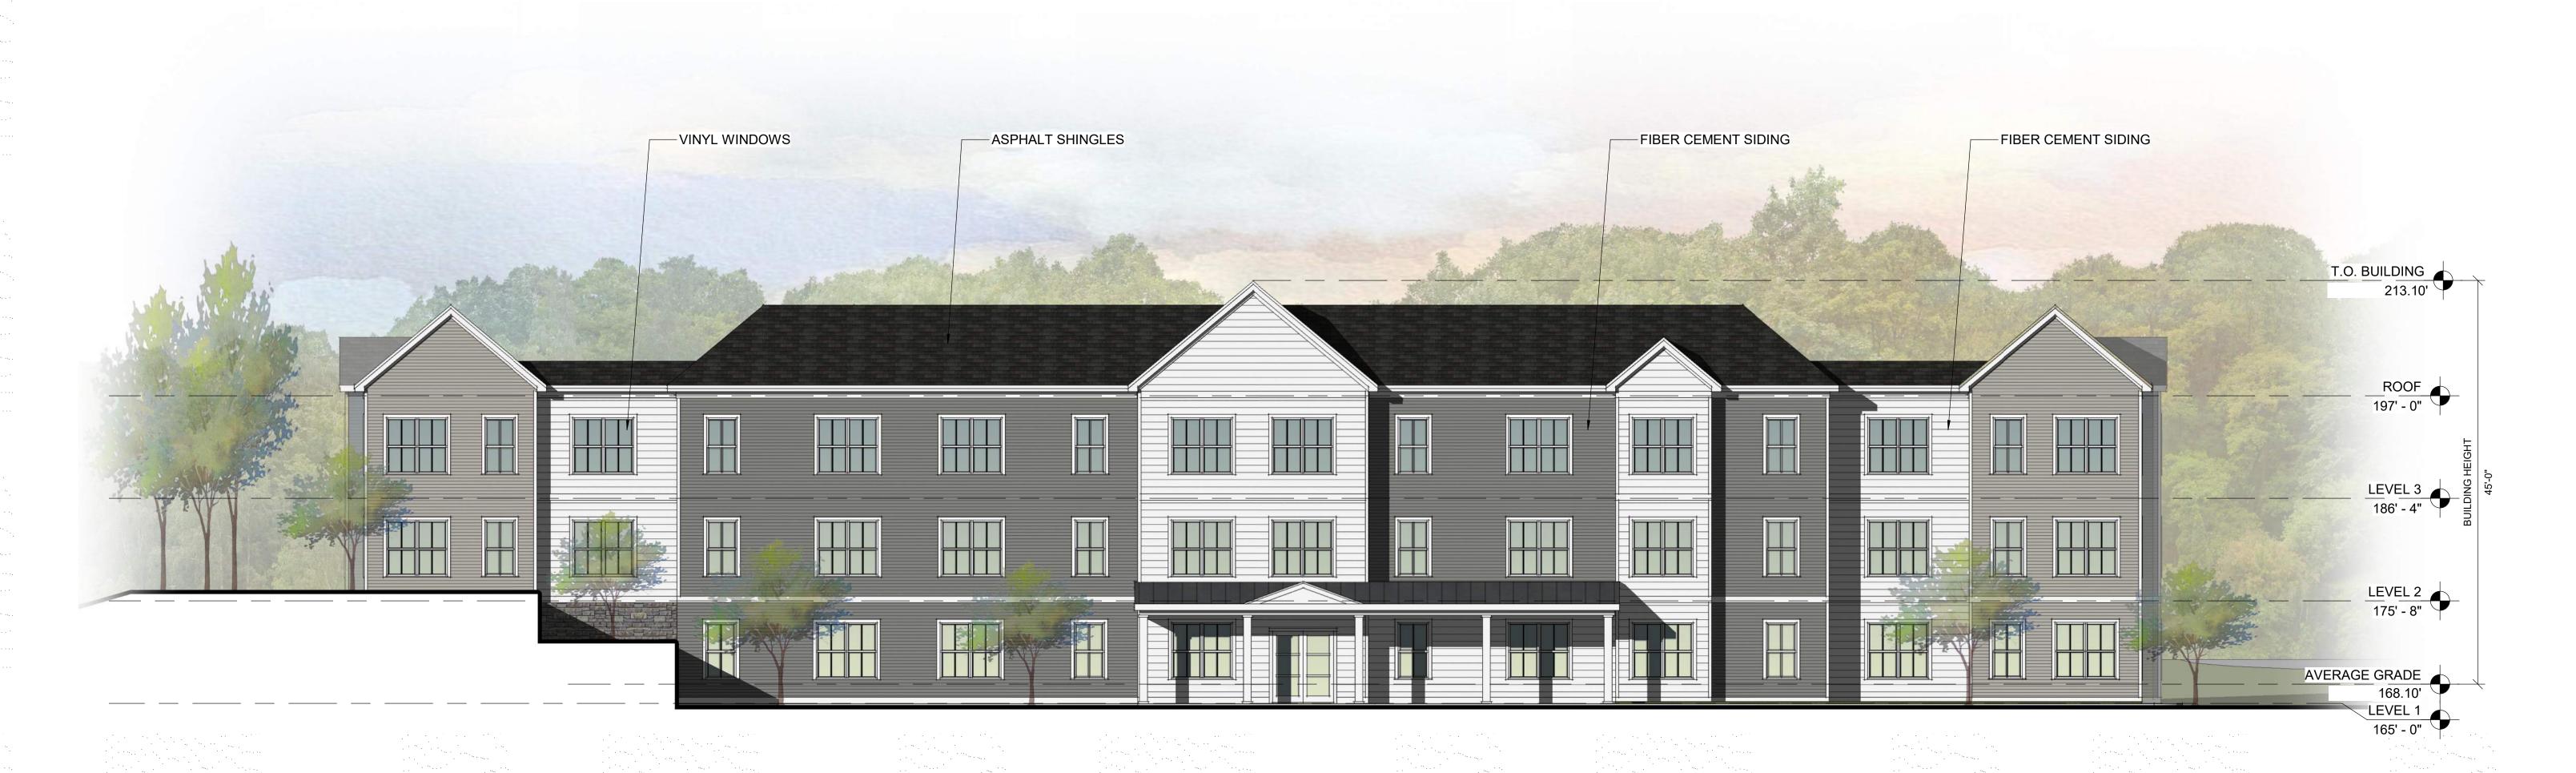

|

22089

Project Number:

Issue Date:

JANUARY 31, 2023

Sheet Number:

41.04







10 SOUTH ELEVATION 01

© The Architectural Team, Inc. 50 Commandant's Way at Admiral's Hill Chelsea MA 02150 O 617.889.4402 F 617.884.4329 architecturalteam.com

| Revision: | ·<br>·<br>· |
|-----------|-------------|
|           |             |
|           |             |
|           |             |
|           |             |

Architect of Record:

Consultant:



Drawn: RP

Checked: JS

Scale: 1/8" = 1'-0"

Key Plan:

Project Name:
ST. ANN'S VILLAGE
WAYLAND, MA

124 COCHITUATE ROAD, WAYLAND, MA 01778

Sheet Name:

EXTERIOR ELEVATIONS

Project Number:

22089

Issue Date:
JANUARY 31, 2023

Sheet Number:

44.01







© The Architectural Team, Inc.
50 Commandant's Way at Admiral's Hill
Chelsea MA 02150
O 617.889.4402
F 617.884.4329
architecturalteam.com

| Consultant