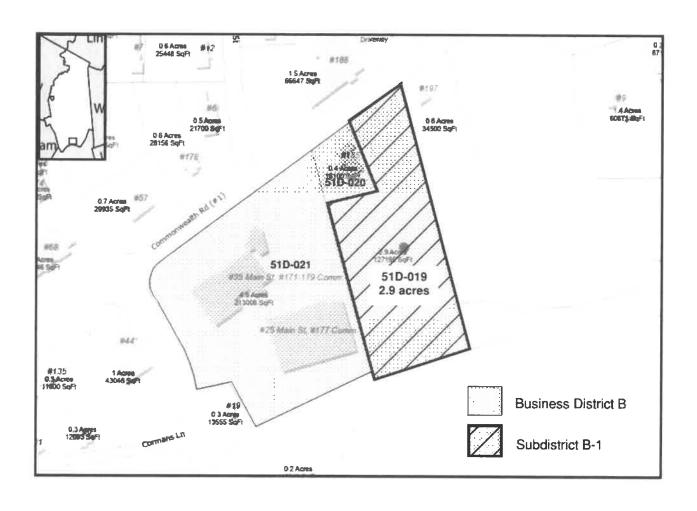

- G. By amending the Zoning Map to create a new Subdistrict B-1 within the Business B Zoning District to consist of property located at 193 Commonwealth Road identified as Assessors Map 51D, Parcel No. 019, also as shown on the map attached hereto.
- H. By amending Article 11 Business Districts, Section 198-1101, and inserting "1101.2. Subdistrict B-1 is hereby established in the Business B zoning district. Subdistrict B-1 is a subdistrict within the Business B District comprised of a parcel of land on Commonwealth Road in Wayland, Massachusetts, identified as Assessors Map 51D, Parcel No. 019, also as shown on the Zoning map. In Subdistrict B-1, no building or structure, and no alteration, enlargement or extension of an existing building or structure, may be constructed and no building, structure, or lot or part thereof may be used for any purpose or manner other than use allowed in the Business B District or as Retail Self-Storage with Community Space as allowed under Subdistrict B-1. The provisions of Section 198-203 Special Permits shall apply to this section. Where there is an inconsistency between the dimensional requirements and permitted uses of the Business B District and the Business B-1 Subdistrict, as applicable to Retail Self-Storage, the provisions of the Business B-1 Subdistrict shall apply."
- I. By amending Section 1102 by inserting a new 1102.1.5 after 1102.1.4 as follows:

# Article KK. Amend Zoning Bylaw to Add Retail Self-Storage as Additional Commercial Use in a New Business B Zone Subdistrict B-1

Zoning Map - Map 51D, Parcel No. 019 - Legal Description attached if necessary

Article KK. Amend Zoning Bylaw to Add Retail Self-Storage as Additional Commercial Use in a New Business B Zone Subdistrict B-1

Zoning District Legal Description (if needed) - Map 51D, Parcel No. 019

the find in Wayland, Middlesex County, Masnachusotte, together with the buildings thereon, situated on the Southerly side of Commonwealth Road, containing 2.94 acres of land as shown on "Plan of Land in Wayland, Mass." dated November 20, 1969 by Everett N. Brooks Co., Civil Engrs., recorded with Middlesex South District Registry of Doods herowith, bounded and described