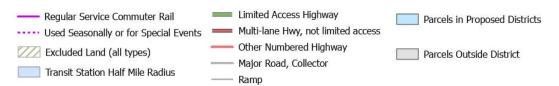

| Basic Info                     |                  |                  |                  |                  |
|--------------------------------|------------------|------------------|------------------|------------------|
| Site Name                      | Route 20<br>West | Route 20<br>West | Route 20<br>West | Route 20<br>West |
| Parcel Number                  | 21-006           | 21-006A          | 21-CM1           | 21-003           |
| Size (acres)                   | 4.8              | 0.7              | 2.2              | 2.8              |
| Model Parameters               |                  |                  | •                |                  |
| Min. Lot Size                  | 2                | 2                | 2                | 2                |
| Max. dwelling units/acre       | 20               | 20               | 20               | 20               |
| Max. building height (stories) | 3                | 3                | 3                | 3                |
| Max. building coverage         | 15%              | 15%              | 15%              | 15%              |
| Parking spaces/unit            | 1.5              | 1.5              | 1.5              | 1.5              |
| Min. open space                | 40%              | 40%              | 40%              | 40%              |
| Model Outputs                  |                  |                  |                  |                  |
| Modeled Zoned Capacity         | 95               | 0                | 43               | 55               |
| Parcel Density (units/acre)*   | 19.7             | 0                | 19.4             | 19.6             |
| Existing Units                 | 0                | 0                | 0                | 0                |
| Net Increase at Buildout       | 95               | 0                | 43               | 55               |

## THE PROPOSAL:

In accordance with the EOHLC Guidelines, the proposed Multi-Family Housing Overlay District Bylaw and the Town Zoning Overlay Districts Map would be amended to allow multi-family housing in four sub-districts totaling approximately 52 acres – Route 20 West (10.5 acres), River's Edge West (5.7 acres), Town Center Development Area (10.7 acres), and Planned Development District – Central (25.1 acres). See Map at Appendix X.