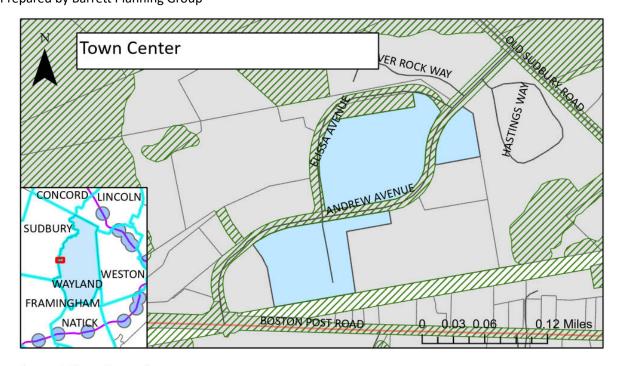

| Basic Info                   |             |             |             |
|------------------------------|-------------|-------------|-------------|
| Site Name                    | Town Center | Town Center | Town Center |
| Parcel Number                | 23-052E     | 23-052C     | 23-052      |
| Size (acres)                 | 5.6         | 1.0         | 4.1         |
| Model Parameters             |             |             |             |
| Min. Lot Size                | 4           | 4           | 4           |
| Max. dwelling units/acre     | 21          | 21          | 21          |
| Max. building height         | 3.5         | 3.5         | 3.5         |
| (stories)                    |             |             |             |
| Max. building coverage       | 15%         | 15%         | 15%         |
| Parking spaces/unit          | 1.25        | 1.25        | 1.25        |
| Min. open space              | 30%         | 30%         | 30%         |
| Model Outputs                |             |             |             |
| Modeled Zoned Capacity       | 118         | 0           | 87          |
| Parcel Density (units/acre)* | 21.1        | 0           | 21.1        |
| Existing Units               | 0           | 0           | 0           |
| Net Increase at Buildout     | 118         | 0           | 87          |