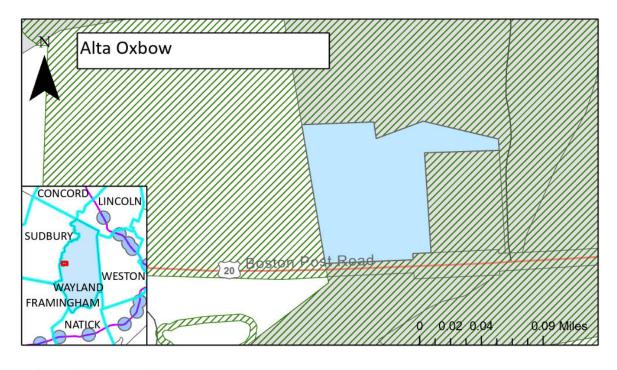

| Basic Info                     |            |
|--------------------------------|------------|
| Site Name                      | Alta Oxbow |
| Parcel Number                  | 22-006     |
| Size (acres)                   | 5.7        |
| Model Parameters               |            |
| Min. Lot Size                  | 5.5        |
| Max. dwelling units/acre       | 32         |
| Max. building height (stories) | 4          |
| Max. building coverage         | 20%        |
| Parking spaces/unit            | 1.5        |
| Min. open space                | 70%        |
| Model Outputs                  |            |
| Modeled Zoned Capacity         | 152        |
| Parcel Density (units/acre)*   | 31.7       |
| Existing Units                 | 152        |
| Net Increase at Buildout       | 0          |