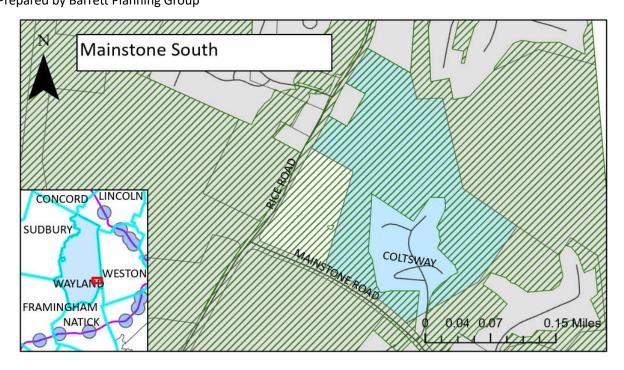

For more information, contact Anette Lewis, Chair of the Planning Board, at alewis@wayland.ma.us.

| Basic Info                     |                 |
|--------------------------------|-----------------|
| Site Name                      | Mainstone South |
|                                | (Stone Ridge)   |
| Parcel Number                  | 45-CM3          |
| Size (acres)                   | 25.1            |
| Model Parameters               |                 |
| Min. Lot Size (acres)          | 25              |
| Max. dwelling units/acre       | 10              |
| Max. building height (stories) | 2.5             |
| Max. building coverage         | 15%             |
| Parking spaces/unit            | 2               |
| Min. open space                | 70%             |
| Model Outputs                  |                 |
| Modeled Zoned Capacity         | 205             |
| Parcel Density (units/acre)*   | 8.2             |
| Existing Units                 | 18              |
| Net Increase at Buildout       | 187             |

## THE PROPOSAL:

In accordance with the EOHLC Guidelines, the proposed Multi-Family Housing Overlay District Bylaw and the Town Zoning Overlay Districts Map would be amended to allow multi-family housing in four sub-districts totaling approximately 52 acres – Route 20 West (10.5 acres), River's Edge West (5.7 acres), Town Center Development Area (10.7 acres), and Planned Development District – Central (25.1 acres). See Map at Appendix X.