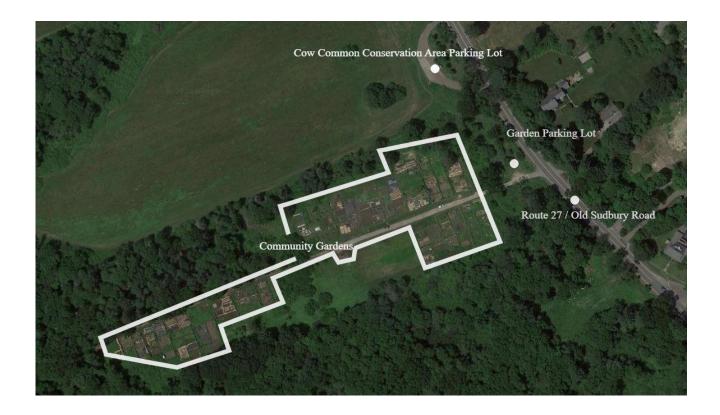

# TOWN OF WAYLAND - TOWN CLERK'S OFFICE NOTICE OF MEETINGS OF TOWN BOARDS/COMMITTEES/COMMISSIONS

Posted in accordance with the provisions of the Open Meeting Law

- b. 6:35PM 61A Lincoln Road D-966 Public Meeting, Request for Determination filed pursuant to Wayland's Wetlands and Water Resource Protection Bylaw (Chapter 194) and the Wetlands Protection Act (310 CMR 10.0), submitted by Sudbury Valley Trustees for the installation of a boardwalk at 61A Lincoln Road in Wayland, MA. Property is shown on Assessor's Map 08, Parcel 004.
- c. 6:50PM 3 Water Row D-967 Public Meeting, Request for Determination filed pursuant to Wayland's Wetlands and Water Resource Protection Bylaw (Chapter 194) and the Wetlands Protection Act (310 CMR 10.0), submitted by Mark Fried for tree removal and construction of a small bump-out to a carport at 3 Water Row in Wayland, MA. Property is shown on Assessor's Map 17, Parcel 010.
- d. 7:05PM 24 School Street DEP File # 322-965 Public Hearing, Notice of Intent filed pursuant to Wayland's Wetlands and Water Resource Protection Bylaw (Chapter 194) and the Wetlands Protection Act (310 CMR 10.0), submitted by Christ D'Antonio for the construction of twelve new townhouses, driveway and parking areas, subsurface sewage disposal system, stormwater management system, and supporting utilities at 24 School Street in Wayland, MA. Property is shown on Assessor's Map 52, Parcel 189. Specific items for discussion:
  - i. Presentation by applicant with focus on project changes from previous submittal
  - ii. Vote by Commission to hire a peer reviewer for the MODFLOW modeling analysis
  - iii. Vote by Commission to require a new wetland and stream status determination
- e. **7:35PM 149 Concord Road D-968 Public Meeting,** Request for Determination filed pursuant to Wayland's Wetlands and Water Resource Protection Bylaw (Chapter 194) and the Wetlands Protection Act (310 CMR 10.0), submitted by Qifeng Wei for tree removal within 30 feet of bordering vegetated wetlands at 149 Concord Road in Wayland, MA. Property is shown on Assessor's Map 11, Parcel 095.
- 2. Request For Certification of Compliance
  - a. 21 Snake Brook Road, DEP File # 322-764
  - b. 30 Lakeshore Drive, DEP File #322-451 & D-794
- 3. **Other:** 
  - a. Discuss increasing the Community Garden rental fees for 2021
  - b. Reminder Conflict of Interest training
  - c. Topics not reasonably anticipated by the Chair 48 hours in advance of the meeting
- 4. Public Comment
- 5. Approve Minutes:
  - a. 01.06.2021
- 6. Adjournment