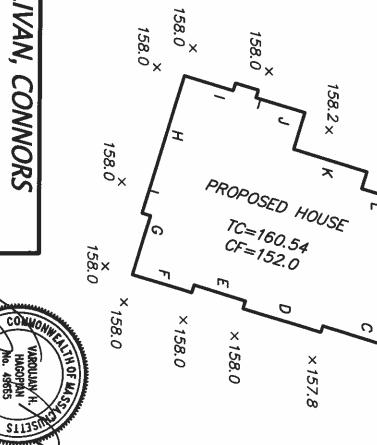

# TOWN OF WAYLAND - TOWN CLERK'S OFFICE NOTICE OF MEETINGS OF TOWN BOARDS/COMMITTEES/COMMISSIONS

Posted in accordance with the provisions of the Open Meeting Law

- b. 6:35PM 61A Lincoln Road D-966 Public Meeting, Request for Determination filed pursuant to Wayland's Wetlands and Water Resource Protection Bylaw (Chapter 194) and the Wetlands Protection Act (310 CMR 10.0), submitted by Sudbury Valley Trustees for the installation of a boardwalk at 61A Lincoln Road in Wayland, MA. Property is shown on Assessor's Map 08, Parcel 004.
- c. 6:50PM 3 Water Row D-967 Public Meeting, Request for Determination filed pursuant to Wayland's Wetlands and Water Resource Protection Bylaw (Chapter 194) and the Wetlands Protection Act (310 CMR 10.0), submitted by Mark Fried for tree removal and construction of a small bump-out to a carport at 3 Water Row in Wayland, MA. Property is shown on Assessor's Map 17, Parcel 010.
- d. 7:05PM 24 School Street DEP File # 322-965 Public Hearing, Notice of Intent filed pursuant to Wayland's Wetlands and Water Resource Protection Bylaw (Chapter 194) and the Wetlands Protection Act (310 CMR 10.0), submitted by Christ D'Antonio for the construction of twelve new townhouses, driveway and parking areas, subsurface sewage disposal system, stormwater management system, and supporting utilities at 24 School Street in Wayland, MA. Property is shown on Assessor's Map 52, Parcel 189. Specific items for discussion:
  - i. Presentation by applicant with focus on project changes from previous submittal
  - ii. Vote by Commission to hire a peer reviewer for the MODFLOW modeling analysis
  - iii. Vote by Commission to require a new wetland and stream status determination
- e. **7:35PM 149 Concord Road D-968 Public Meeting,** Request for Determination filed pursuant to Wayland's Wetlands and Water Resource Protection Bylaw (Chapter 194) and the Wetlands Protection Act (310 CMR 10.0), submitted by Qifeng Wei for tree removal within 30 feet of bordering vegetated wetlands at 149 Concord Road in Wayland, MA. Property is shown on Assessor's Map 11, Parcel 095.
- 2. Request For Certification of Compliance
  - a. 21 Snake Brook Road, DEP File # 322-764
  - b. 30 Lakeshore Drive, DEP File #322-451 & D-794
- 3. **Other:** 
  - a. Discuss increasing the Community Garden rental fees for 2021
  - b. Reminder Conflict of Interest training
  - c. Topics not reasonably anticipated by the Chair 48 hours in advance of the meeting
- 4. Public Comment
- 5. Approve Minutes:
  - a. 01.06.2021
- 6. Adjournment