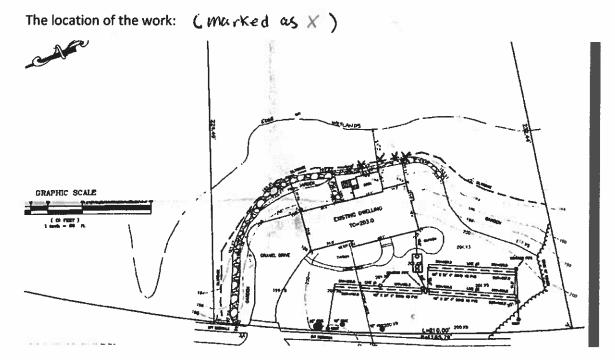

property owner on this application commission and the Conservation Commission and the Conservation Commission and the Conservation Commission and Conservation Conser | ication shall be dee                   | med permissio                                                                     | n                          |             |

#### The plan to remove trees

Propose to remove 5 trees as they are dying and very close to our property (within 10 feet).

Reasons: Safety, these tree are dying and may fall any time soon. We are very concerning of the falling trees to our personal safety and cause property damage. There are 2 pine trees and 3 maple trees.

Work: The local tree remove professional company will do the work and ensure there is no or minimal impact to the surrounding areas.









The photos of the dying trees.



## Sullivan, Connors & Associates

#### **Land Surveying and Civil Engineering**

RECEIVED

JAN 06 2021

Wayland Conservation Commission Town Building 41 Cochituate Road Wayland, MA 01778 WAYLAND CONSERVATION COMMISSION

December 30, 2020

Attention:

Ms. Linda Hansen, Conservation Administrator

Subject:

21 Snake Brook Road DEP File # 322-764

Dear Ms. Hansen:

On behalf of the applicant (Bruno Tramontozzi), Sullivan Connors & Associates (SCA) is transmitting the enclosed materials for your review:

- Request for Certificate of Compliance (DEP Form 8A);
- Chapter 194 form and fee payment;
- Copies of the Existing Conditions Plans;

The Order of Conditions and Chapter 194 Permit were issued by the Commission on January 27, 2012. The permits were r