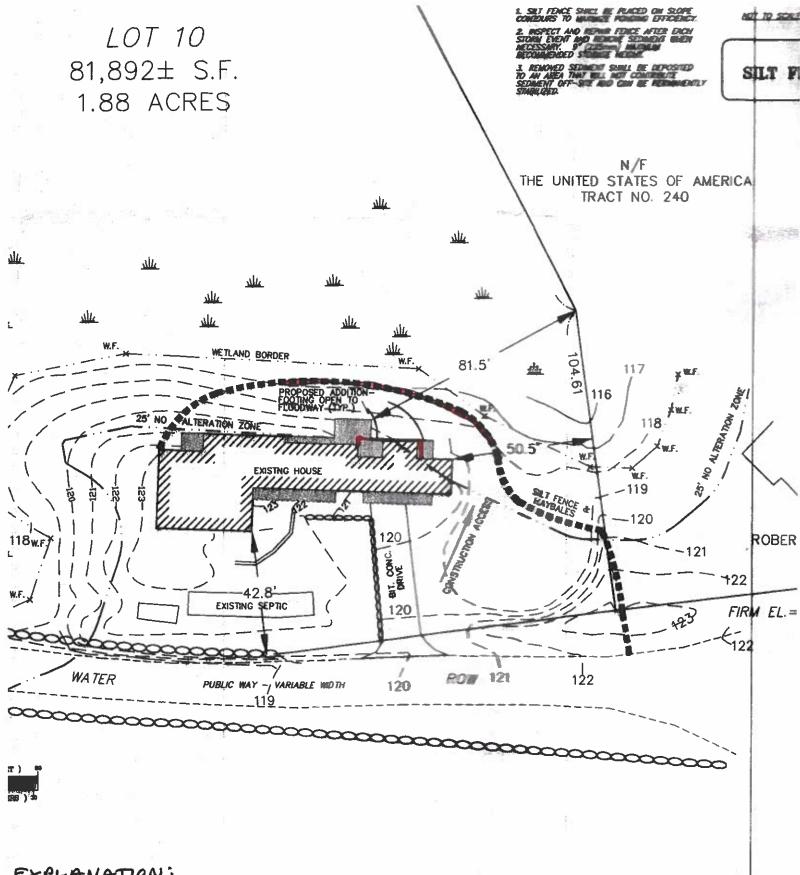

|
|     | e: Public Hearing Notice, including its date, time, and place, will be published at least 5 days in the Wayland Town Crier or MetroWest Daily News (at the applicant's expense).                                                                                                                                                                                   |
| The | Since you are receiving this notice, <u>you</u> may have wetland or riverfront resource areas on your property. erefore, construction, cutting, clearing, or grading may require a permit. For clarification or for more information, call the Conservation office 508-358-3669 or visit our web site: http://www.wayland.ma.us/Pages/WaylandMA Conservation/index |



#### EXPLANATION:

Existing House is bordered by hashmarks

Grey areas attached are from previous proposal 2001 approved by

conservation commission

Area marked in red is the proposed addition along with erosion

control area.



#### **Massachusetts Department of Environmental Protection**

Bureau of Resource Protection - Wetlands

depicted on referenced plan(s).

Wayland City/Town

# WPA Form 1- Request for Determination of Applicability Massachusetts Wetlands Protection Act M.G.L. c. 131, §40

|                                                                                   | A. | . General Information                                                                                                      |                                      |                            |  |
|-------