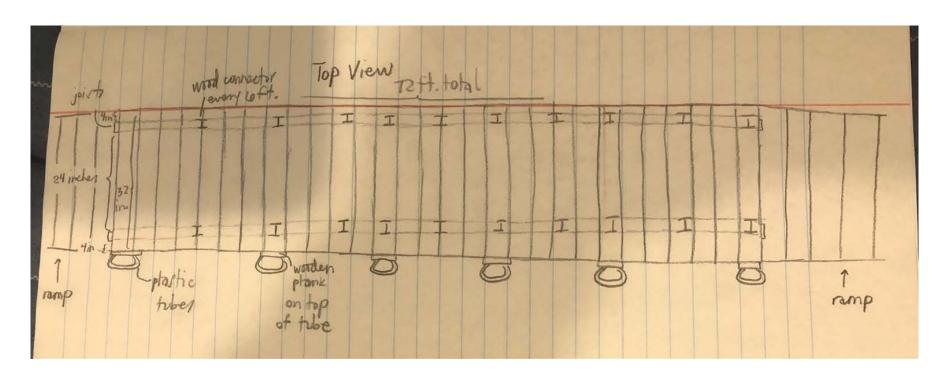

# TOWN OF WAYLAND - TOWN CLERK'S OFFICE NOTICE OF MEETINGS OF TOWN BOARDS/COMMITTEES/COMMISSIONS

Posted in accordance with the provisions of the Open Meeting Law

- b. 6:35PM 61A Lincoln Road D-966 Public Meeting, Request for Determination filed pursuant to Wayland's Wetlands and Water Resource Protection Bylaw (Chapter 194) and the Wetlands Protection Act (310 CMR 10.0), submitted by Sudbury Valley Trustees for the installation of a boardwalk at 61A Lincoln Road in Wayland, MA. Property is shown on Assessor's Map 08, Parcel 004.
- c. 6:50PM 3 Water Row D-967 Public Meeting, Request for Determination filed pursuant to Wayland's Wetlands and Water Resource Protection Bylaw (Chapter 194) and the Wetlands Protection Act (310 CMR 10.0), submitted by Mark Fried for tree removal and construction of a small bump-out to a carport at 3 Water Row in Wayland, MA. Property is shown on Assessor's Map 17, Parcel 010.
- d. 7:05PM 24 School Street DEP File # 322-965 Public Hearing, Notice of Intent filed pursuant to Wayland's Wetlands and Water Resource Protection Bylaw (Chapter 194) and the Wetlands Protection Act (310 CMR 10.0), submitted by Christ D'Antonio for the construction of twelve new townhouses, driveway and parking areas, subsurface sewage disposal system, stormwater management system, and supporting utilities at 24 School Street in Wayland, MA. Property is shown on Assessor's Map 52, Parcel 189. Specific items for discussion:
  - i. Presentation by applicant with focus on project changes from previous submittal
  - ii. Vote by Commission to hire a peer reviewer for the MODFLOW modeling analysis
  - iii. Vote by Commission to require a new wetland and stream status determination
- e. **7:35PM 149 Concord Road D-968 Public Meeting,** Request for Determination filed pursuant to Wayland's Wetlands and Water Resource Protection Bylaw (Chapter 194) and the Wetlands Protection Act (310 CMR 10.0), submitted by Qifeng Wei for tree removal within 30 feet of bordering vegetated wetlands at 149 Concord Road in Wayland, MA. Property is shown on Assessor's Map 11, Parcel 095.
- 2. Request For Certification of Compliance
  - a. 21 Snake Brook Road, DEP File # 322-764
  - b. 30 Lakeshore Drive, DEP File #322-451 & D-794
- 3. **Other:** 
  - a. Discuss increasing the Community Garden rental fees for 2021
  - b. Reminder Conflict of Interest training
  - c. Topics not reasonably anticipated by the Chair 48 hours in advance of the meeting
- 4. Public Comment
- 5. Approve Minutes:
  - a. 01.06.2021
- 6. Adjournment