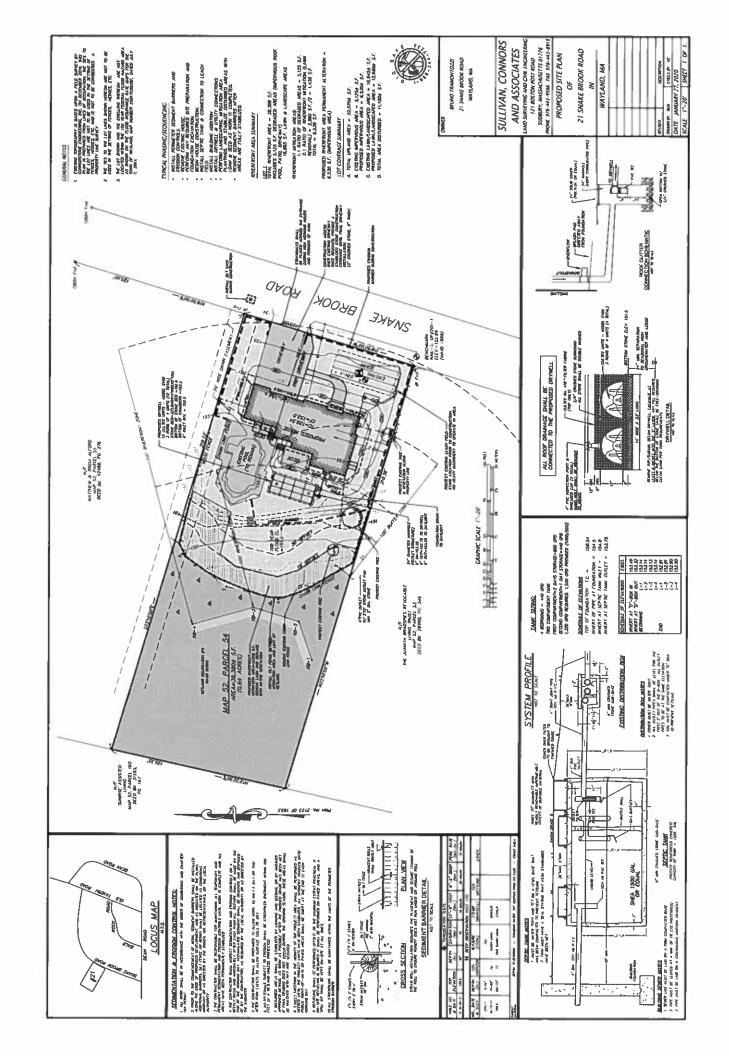

# TOWN OF WAYLAND - TOWN CLERK'S OFFICE NOTICE OF MEETINGS OF TOWN BOARDS/COMMITTEES/COMMISSIONS

Posted in accordance with the provisions of the Open Meeting Law

- b. 6:35PM 61A Lincoln Road D-966 Public Meeting, Request for Determination filed pursuant to Wayland's Wetlands and Water Resource Protection Bylaw (Chapter 194) and the Wetlands Protection Act (310 CMR 10.0), submitted by Sudbury Valley Trustees for the installation of a boardwalk at 61A Lincoln Road in Wayland, MA. Property is shown on Assessor's Map 08, Parcel 004.
- c. 6:50PM 3 Water Row D-967 Public Meeting, Request for Determination filed pursuant to Wayland's Wetlands and Water Resource Protection Bylaw (Chapter 194) and the Wetlands Protection Act (310 CMR 10.0), submitted by Mark Fried for tree removal and construction of a small bump-out to a carport at 3 Water Row in Wayland, MA. Property is shown on Assessor's Map 17, Parcel 010.
- d. 7:05PM 24 School Street DEP File # 322-965 Public Hearing, Notice of Intent filed pursuant to Wayland's Wetlands and Water Resource Protection Bylaw (Chapter 194) and the Wetlands Protection Act (310 CMR 10.0), submitted by Christ D'Antonio for the construction of twelve new townhouses, driveway and parking areas, subsurface sewage disposal system, stormwater management system, and supporting utilities at 24 School Street in Wayland, MA. Property is shown on Assessor's Map 52, Parcel 189. Specific items for discussion:
  - i. Presentation by applicant with focus on project changes from previous submittal
  - ii. Vote by Commission to hire a peer reviewer for the MODFLOW modeling analysis
  - iii. Vote by Commission to require a new wetland and stream status determination
- e. **7:35PM 149 Concord Road D-968 Public Meeting,** Request for Determination filed pursuant to Wayland's Wetlands and Water Resource Protection Bylaw (Chapter 194) and the Wetlands Protection Act (310 CMR 10.0), submitted by Qifeng Wei for tree removal within 30 feet of bordering vegetated wetlands at 149 Concord Road in Wayland, MA. Property is shown on Assessor's Map 11, Parcel 095.
- 2. Request For Certification of Compliance
  - a. 21 Snake Brook Road, DEP File # 322-764
  - b. 30 Lakeshore Drive, DEP File #322-451 & D-794
- 3. **Other:** 
  - a. Discuss increasing the Community Garden rental fees for 2021
  - b. Reminder Conflict of Interest training
  - c. Topics not reasonably anticipated by the Chair 48 hours in advance of the meeting
- 4. Public Comment
- 5. Approve Minutes:
  - a. 01.06.2021
- 6. Adjournment