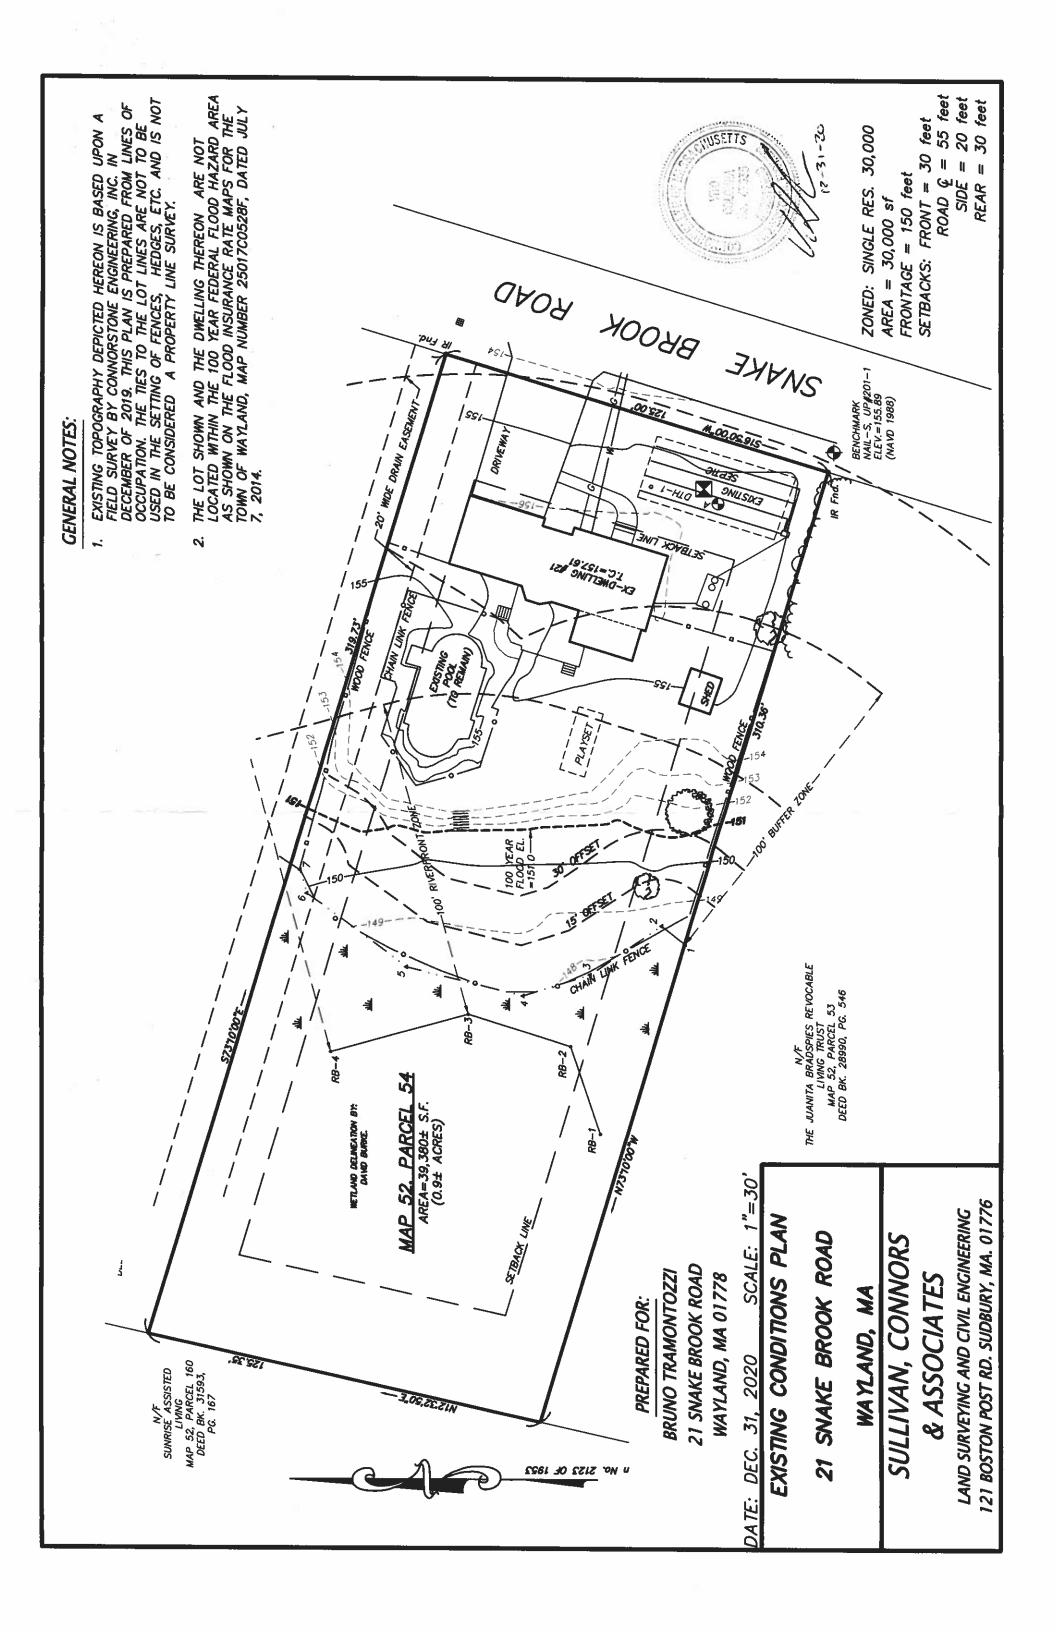

# TOWN OF WAYLAND - TOWN CLERK'S OFFICE NOTICE OF MEETINGS OF TOWN BOARDS/COMMITTEES/COMMISSIONS

Posted in accordance with the provisions of the Open Meeting Law

- b. 6:35PM 61A Lincoln Road D-966 Public Meeting, Request for Determination filed pursuant to Wayland's Wetlands and Water Resource Protection Bylaw (Chapter 194) and the Wetlands Protection Act (310 CMR 10.0), submitted by Sudbury Valley Trustees for the installation of a boardwalk at 61A Lincoln Road in Wayland, MA. Property is shown on Assessor's Map 08, Parcel 004.
- c. 6:50PM 3 Water Row D-967 Public Meeting, Request for Determination filed pursuant to Wayland's Wetlands and Water Resource Protection Bylaw (Chapter 194) and the Wetlands Protection Act (310 CMR 10.0), submitted by Mark Fried for tree removal and construction of a small bump-out to a carport at 3 Water Row in Wayland, MA. Property is shown on Assessor's Map 17, Parcel 010.
- d. 7:05PM 24 School Street DEP File # 322-965 Public Hearing, Notice of Intent filed pursuant to Wayland's Wetlands and Water Resource Protection Bylaw (Chapter 194) and the Wetlands Protection Act (310 CMR 10.0), submitted by Christ D'Antonio for the construction of twelve new townhouses, driveway and parking areas, subsurface sewage disposal system, stormwater management system, and supporting utilities at 24 School Street in Wayland, MA. Property is shown on Assessor's Map 52, Parcel 189. Specific items for discussion:
  - i. Presentation by applicant with focus on project changes from previous submittal
  - ii. Vote by Commission to hire a peer reviewer for the MODFLOW modeling analysis
  - iii. Vote by Commission to require a new wetland and stream status determination
- e. **7:35PM 149 Concord Road D-968 Public Meeting,** Request for Determination filed pursuant to Wayland's Wetlands and Water Resource Protection Bylaw (Chapter 194) and the Wetlands Protection Act (310 CMR 10.0), submitted by Qifeng Wei for tree removal within 30 feet of bordering vegetated wetlands at 149 Concord Road in Wayland, MA. Property is shown on Assessor's Map 11, Parcel 095.
- 2. Request For Certification of Compliance
  - a. 21 Snake Brook Road, DEP File # 322-764
  - b. 30 Lakeshore Drive, DEP File #322-451 & D-794
- 3. **Other:** 
  - a. Discuss increasing the Community Garden rental fees for 2021
  - b. Reminder Conflict of Interest training
  - c. Topics not reasonably anticipated by the Chair 48 hours in advance of the meeting
- 4. Public Comment
- 5. Approve Minutes:
  - a. 01.06.2021
- 6. Adjournment