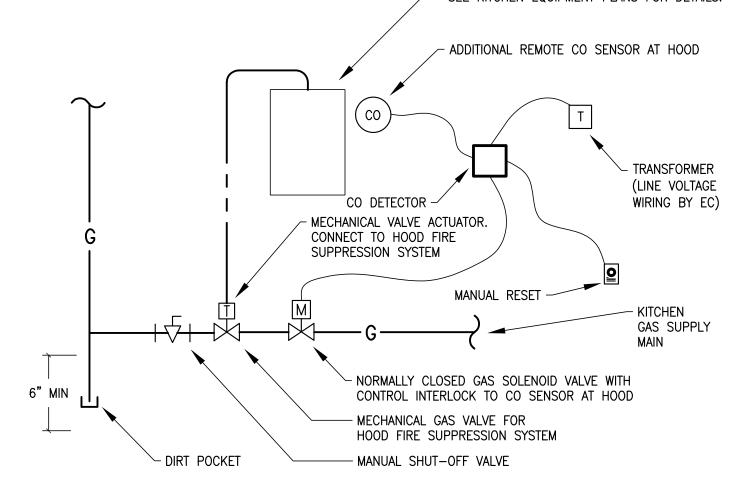

- Item 1. The due dates for both Filed Sub-Bids and General Bids remains unchanged by this addendum.
- Item 2. Insert the attached section "SUPPLEMENTARY CONDITIONS Amending the General Conditions of the Contract for Construction AIA Document A201 (2007 edition)"
- Item 3. Insert the attached Prevailing Wages into the project manual.
- **Item 4. Q:** The Central Register states that you need to be DCAMM Certified for this project but there is no estimated cost. Would you know the estimated cost and if you have to be DCAMM Certified?
  - **A:** The estimate is expected to exceed \$150k therefore requiring DCAMM Certification.
- **Item 5. Q:** Please confirm that all HVAC work is contained in the HVAC specifications. **A:** Confirmed.
- **Item 6. Q:** Are the Existing RTU model and serial numbers available? If so they will be needed to match the foot print of the existing units to the New proposed units, and the curb adapters.
- **A:** The existing unit vents, penetrations, curbs, and rooftop vents shall be removed. New penetrations and curbs shall serve the new equipment. See other attached sketches.
- **Item 7. Q:** Is the roof under warranty? If not when was it installed and what was the company's name that installed it.
  - **A:** The existing EPDM roof is not under warranty.
- **Item 8. Q:** Do you have the 70% rule (Hoisting and Rigging Fundamentals/OSHA) in effect for the jobsite (Crane)
- **A:** It shall be the contractor's responsibility to determine the appropriate equipment to carry out the work and to factor the costs and schedule impact into their bid.
- **Item 9.** Insert the following into Section 01 10 00 Summary of Work
  - **a.** Paragraph 1.7.D Concurrent with this project, the windows in the Loker School will be replaced under a separate contract. The contractor for this kitchen renovation project shall be aware that the work is going on and the site will be shared. The contractor for the window project has been made aware that the kitchen work will be taking place.
  - **b.** Paragraph 1.8.G The parking lot adjacent to the kitchen shall be available for equipment, deliveries and daily staging. Contractor shall coordinate with the Owner on scheduled usage of this area.
- Item 10. Demolition of the existing vent hood at the Loker School kitchen shall be as follows:
  - a. The general contractor shall coordinate with the Town's contracted party to evacuate

- the existing ANSUL system.
- **b.** The Electrical contractor shall cut and make safe all power supply wiring.
- c. The Mechanical contractor shall then demolish the range hood and ducting up to the underside of the roof deck.
- d. The general contractor shall patch all penetrations and remove all rooftop vents and curbs and infill all openings.
- e. Installation of the new vent hood shall proceed with contractors performing scopes of work in an order scheduled by the general contractor.
- Item 11. The general and electrical contractor shall coordinate fire alarm work with the Town's fire alarm contacted party: Keyes North Atlantic 617-964-8180.
- **Item 12.** General contractor shall remove and dispose of existing 4'x8' chalk board and tray located in the existing Loker School Teacher's Lounge.
- Item 13. New block wall infill areas at both schools shall be parged with plater at the interior (noncorridor) faces of the walls and feathered into existing plaster surface. The corridor face of new block walls shall be primed and painted.
- Item 14. Both buildings will be available to start work on June 25, 2018.
- **Item 15.** Insert the attached Section 06 64 00 Plastic Paneling into the project manual. The FRP notation on the finish schedule on sheet A-3.0 shall be specified in this section. Plastic paneling shall be installed over all of the GWB (gypsum board) surfaces in the rooms stated
- **Item 16.** See below and attached for miscellaneous modifications to the plumbing scope.
  - a. Drawing P-0.1: Delete plumbing fixture schedule and replace with attached SKP-1.1.
  - **b.** Drawing P-1.1: Delete drawing and replace with attached.
  - c. Drawing P-2.1: Delete drawing and replace with attached.
- **Item 17.** See below and attached miscellaneous modifications to the mechanical scope.
  - a. Drawing M-0.2: Mitsubishi Heat Pump Indoor unit Schedule; FCU-1, FCU-2 and FCU-3: Delete reference to footnote 4 for these 3 units.
  - b. Drawing M-0.2: Mitsubishi Heat Pump Outdoor Schedule; HP-2: Delete reference to footnote 7 for this unit.
  - c. Drawing M-0.2: Delete Makeup air unit schedule, Kitchen Hood Schedule and Kitchen Exhaust fan schedule and replace with SKM-1.1 and SKM-1.2.
  - d. Drawing M-1.1: Add the following to mechanical notes: "11: Orient makeup air unit MAU-1 such that OA intake is a minimum of 10 ft from exhaust termination."
  - e. Drawing M-2.1 detail 4: Delete detail and replace with attached SKM-1.3.