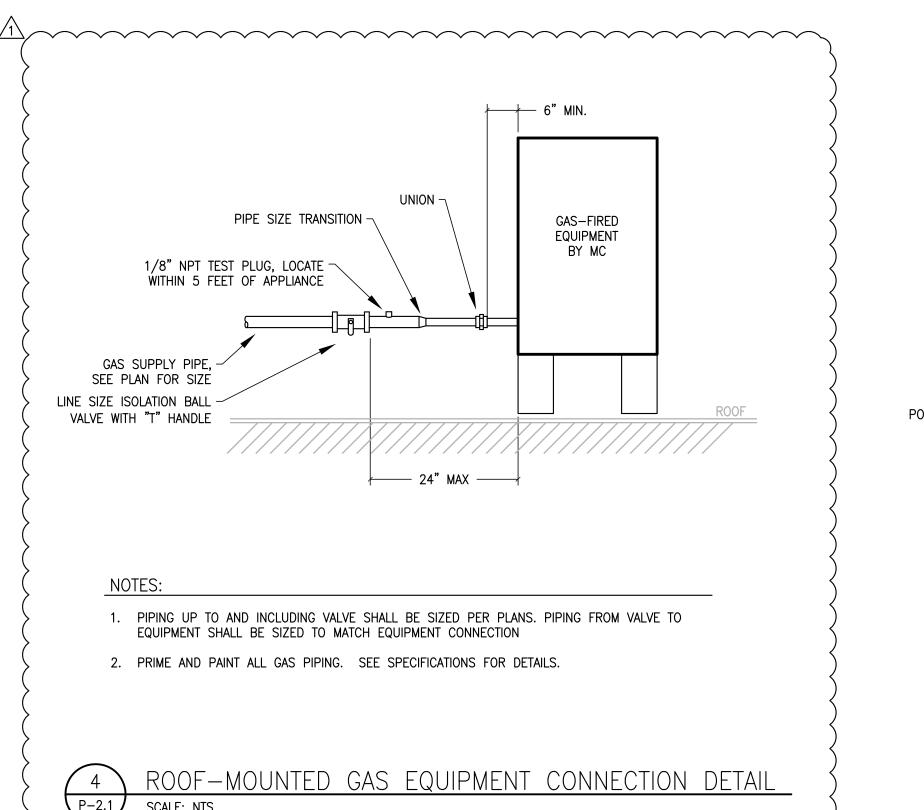

- Item 1. The due dates for both Filed Sub-Bids and General Bids remains unchanged by this addendum.
- Item 2. Insert the attached section "SUPPLEMENTARY CONDITIONS Amending the General Conditions of the Contract for Construction AIA Document A201 (2007 edition)"
- Item 3. Insert the attached Prevailing Wages into the project manual.
- **Item 4. Q:** The Central Register states that you need to be DCAMM Certified for this project but there is no estimated cost. Would you know the estimated cost and if you have to be DCAMM Certified?
  - **A:** The estimate is expected to exceed \$150k therefore requiring DCAMM Certification.
- **Item 5. Q:** Please confirm that all HVAC work is contained in the HVAC specifications. **A:** Confirmed.
- **Item 6. Q:** Are the Existing RTU model and serial numbers available? If so they will be needed to match the foot print of the existing units to the New proposed units, and the curb adapters.
- **A:** The existing unit vents, penetrations, curbs, and rooftop vents shall be removed. New penetrations and curbs shall serve the new equipment. See other attached sketches.
- **Item 7. Q:** Is the roof under warranty? If not when was it installed and what was the company's name that installed it.
  - **A:** The existing EPDM roof is not under warranty.
- **Item 8. Q:** Do you have the 70% rule (Hoisting and Rigging Fundamentals/OSHA) in effect for the jobsite (Crane)
- **A:** It shall be the contractor's responsibility to determine the appropriate equipment to carry out the work and to factor the costs and schedule impact into their bid.
- **Item 9.** Insert the following into Section 01 10 00 Summary of Work
  - **a.** Paragraph 1.7.D Concurrent with this project, the windows in the Loker School will be replaced under a separate contract. The contractor for this kitchen renovation project shall be aware that the work is going on and the site will be shared. The contractor for the window project has been made aware that the kitchen work will be taking place.
  - **b.** Paragraph 1.8.G The parking lot adjacent to the kitchen shall be available for equipment, deliveries and daily staging. Contractor shall coordinate with the Owner on scheduled usage of this area.
- Item 10. Demolition of the existing vent hood at the Loker School kitchen shall be as follows:
  - a. The general contractor shall coordinate with the Town's contracted party to evacuate

- the existing ANSUL system.
- **b.** The Electrical contractor shall cut and make safe all power supply wiring.
- c. The Mechanical contractor shall then demolish the range hood and ducting up to the underside of the roof deck.
- d. The general contractor shall patch all penetrations and remove all rooftop vents and curbs and infill all openings.
- e. Installation of the new vent hood shall proceed with contractors performing scopes of work in an order scheduled by the general contractor.
- Item 11. The general and electrical contractor shall coordinate fire alarm work with the Town's fire alarm contacted party: Keyes North Atlantic 617-964-8180.
- **Item 12.** General contractor shall remove and dispose of existing 4'x8' chalk board and tray located in the existing Loker School Teacher's Lounge.
- Item 13. New block wall infill areas at both schools shall be parged with plater at the interior (noncorridor) faces of the walls and feathered into existing plaster surface. The corridor face of new block walls shall be primed and painted.
- Item 14. Both buildings will be available to start work on June 25, 2018.
- **Item 15.** Insert the attached Section 06 64 00 Plastic Paneling into the project manual. The FRP notation on the finish schedule on sheet A-3.0 shall be specified in this section. Plastic paneling shall be installed over all of the GWB (gypsum board) surfaces in the rooms stated
- **Item 16.** See below and attached for miscellaneous modifications to the plumbing scope.
  - a. Drawing P-0.1: Delete plumbing fixture schedule and replace with attached SKP-1.1.
  - **b.** Drawing P-1.1: Delete drawing and replace with attached.
  - c. Drawing P-2.1: Delete drawing and replace with attached.
- **Item 17.** See below and attached miscellaneous modifications to the mechanical scope.
  - a. Drawing M-0.2: Mitsubishi Heat Pump Indoor unit Schedule; FCU-1, FCU-2 and FCU-3: Delete reference to footnote 4 for these 3 units.
  - b. Drawing M-0.2: Mitsubishi Heat Pump Outdoor Schedule; HP-2: Delete reference to footnote 7 for this unit.
  - c. Drawing M-0.2: Delete Makeup air unit schedule, Kitchen Hood Schedule and Kitchen Exhaust fan schedule and replace with SKM-1.1 and SKM-1.2.
  - d. Drawing M-1.1: Add the following to mechanical notes: "11: Orient makeup air unit MAU-1 such that OA intake is a minimum of 10 ft from exhaust termination."
  - e. Drawing M-2.1 detail 4: Delete detail and replace with attached SKM-1.3.