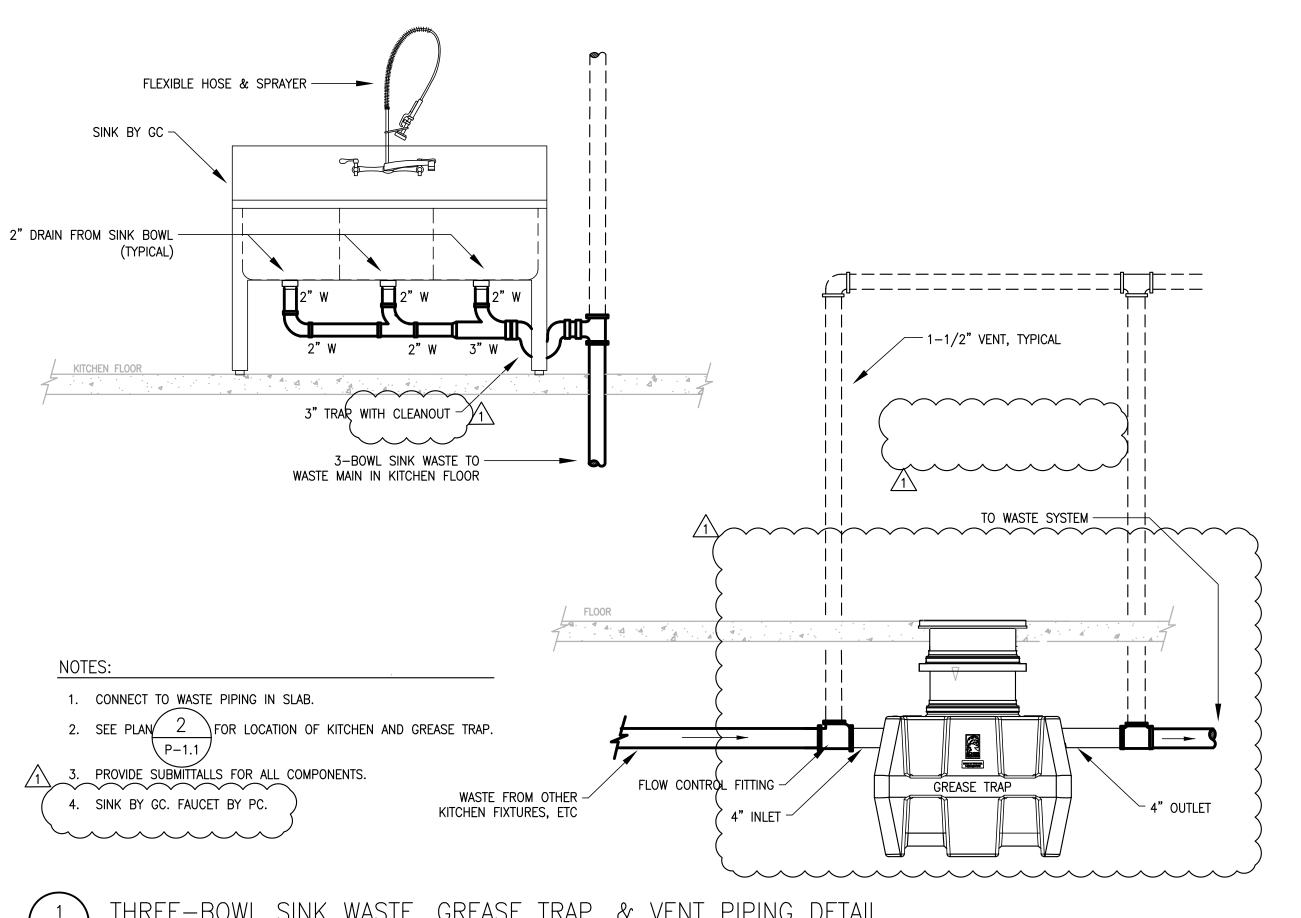

ERMINE EXACT QUANTITIES AND LOCATIONS PRIOR TO BIDDING.

DEMOLITION LEGEND

DEMOLISH & DISPOSE

EXISTING TO REMAIN

TBA ARCHITECTS, INC.

ARCHITECTURE PLANNING PROJECT MANAGEMENT CONCORD, MA 01742 TEL (781)893-5828 FAX (781)893-5834

www.tbaarchitects.com

WAYLAND PUBLIC SCHOOLS

**RENOVATIONS TO** LOKER ELEMENTARY SCHOOL

CLIENT: TOWN OF WAYLAND 41 COCHITUATE ROAD WAYLAND, MA 01778

| DRA | AWN BY | CHECKED BY | COPYRIG |
|-----|--------|------------|---------|
| F   | RWS    | MAB        | 2018    |
|     |        |            |         |
| 1   | ADDE   | NDUM #1    |         |
|     |        |            |         |
|     |        |            |         |

REVISIONS

DATE OF ISSUE

SCALE

**DEMOLITION AND** PLUMBING FLOOR **PLANS** 

3/12/18

TBA PROJECT # 1256

NOT FOR CONSTRUCTION





<u></u> ← ← 6" MIN.

GAS-FIRED

**EQUIPMENT** BY MC

UNION -

\_\_\_\_\_ 24" MAX -

\_\_\_\_\_

1. PIPING UP TO AND INCLUDING VALVE SHALL BE SIZED PER PLANS. PIPING FROM VALVE TO

EQUIPMENT SHALL BE SIZED TO MATCH EQUIPMENT CONNECTION

2. PRIME AND PAINT ALL GAS PIPING. SEE SPECIFICATIONS FOR DETAILS.

PIPE SIZE TRANSITION -

1/8" NPT TEST PLUG, LOCATE -WITHIN 5 FEET OF APPLIANCE

GAS SUPPLY PIPE,

SEE PLAN FOR SIZE

LINE SIZE ISOLATION BALL

VALVE WITH "T" HANDLE







1. PROVIDE 72" CONNECTOR. CONNECTOR SHALL NOT REST ON FLOOR

COMMERCIAL KITCHEN GAS APPLIANCE EQUIPMENT CONNECTION Ŷ P-2.1 / SCALE: NTS





# SEQUENCE OF OPERATIONS:

- 1. STANDARD OPERATIONS: GAS SOLENOID VALVE SHALL BE INTERLOCKED TO CO DETECTOR. GAS SHALL NOT BE PROVIDED IF LEVEL EXCEEDS 35ppm OR DETECTOR FAILURE.
-