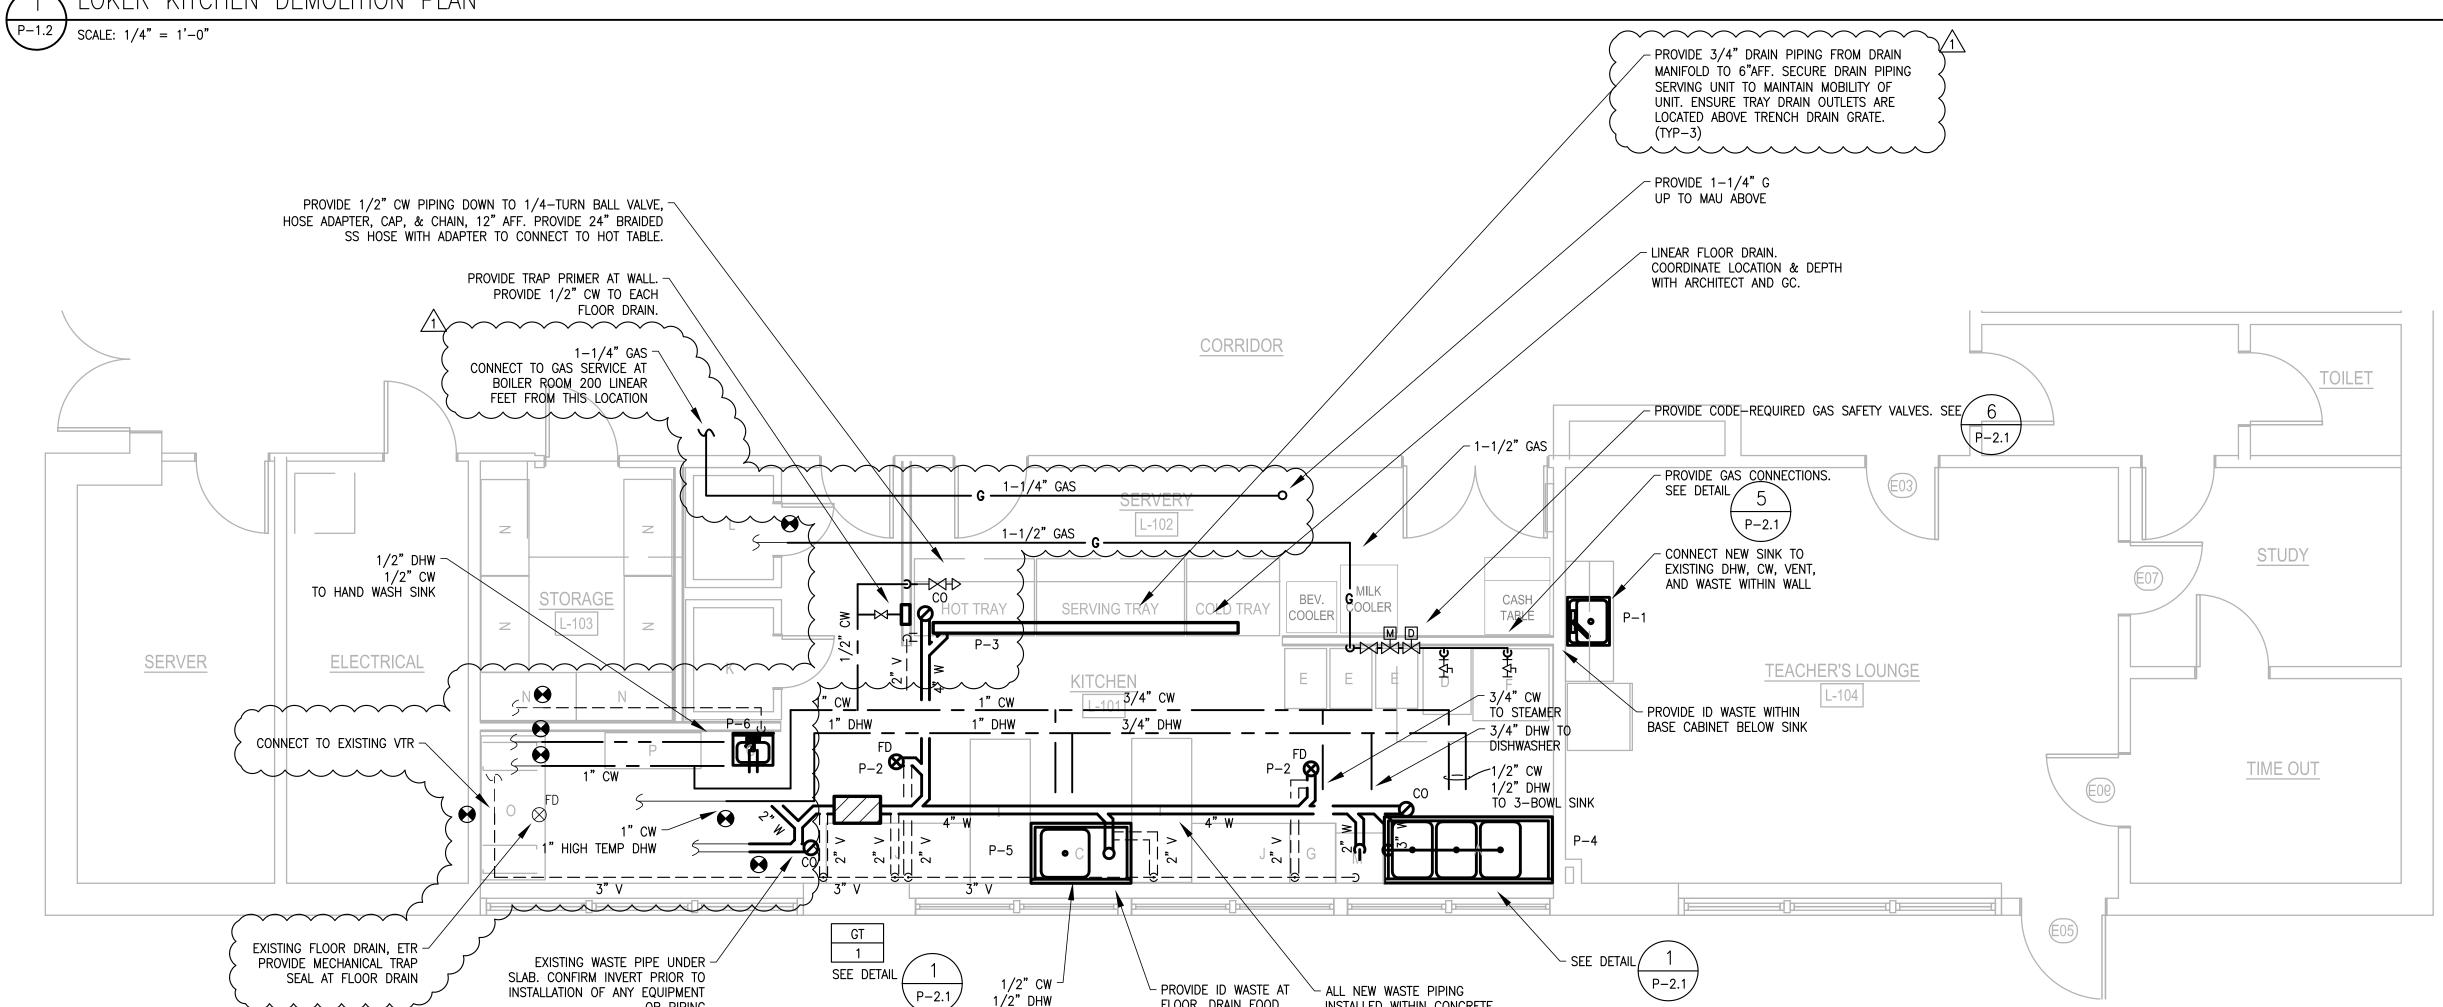

- the existing ANSUL system.
- **b.** The Electrical contractor shall cut and make safe all power supply wiring.
- c. The Mechanical contractor shall then demolish the range hood and ducting up to the underside of the roof deck.
- d. The general contractor shall patch all penetrations and remove all rooftop vents and curbs and infill all openings.
- e. Installation of the new vent hood shall proceed with contractors performing scopes of work in an order scheduled by the general contractor.
- Item 11. The general and electrical contractor shall coordinate fire alarm work with the Town's fire alarm contacted party: Keyes North Atlantic 617-964-8180.
- **Item 12.** General contractor shall remove and dispose of existing 4'x8' chalk board and tray located in the existing Loker School Teacher's Lounge.
- Item 13. New block wall infill areas at both schools shall be parged with plater at the interior (noncorridor) faces of the walls and feathered into existing plaster surface. The corridor face of new block walls shall be primed and painted.
- Item 14. Both buildings will be available to start work on June 25, 2018.
- **Item 15.** Insert the attached Section 06 64 00 Plastic Paneling into the project manual. The FRP notation on the finish schedule on sheet A-3.0 shall be specified in this section. Plastic paneling shall be installed over all of the GWB (gypsum board) surfaces in the rooms stated
- **Item 16.** See below and attached for miscellaneous modifications to the plumbing scope.
  - a. Drawing P-0.1: Delete plumbing fixture schedule and replace with attached SKP-1.1.
  - **b.** Drawing P-1.1: Delete drawing and replace with attached.
  - c. Drawing P-2.1: Delete drawing and replace with attached.
- **Item 17.** See below and attached miscellaneous modifications to the mechanical scope.
  - a. Drawing M-0.2: Mitsubishi Heat Pump Indoor unit Schedule; FCU-1, FCU-2 and FCU-3: Delete reference to footnote 4 for these 3 units.
  - b. Drawing M-0.2: Mitsubishi Heat Pump Outdoor Schedule; HP-2: Delete reference to footnote 7 for this unit.
  - c. Drawing M-0.2: Delete Makeup air unit schedule, Kitchen Hood Schedule and Kitchen Exhaust fan schedule and replace with SKM-1.1 and SKM-1.2.
  - d. Drawing M-1.1: Add the following to mechanical notes: "11: Orient makeup air unit MAU-1 such that OA intake is a minimum of 10 ft from exhaust termination."
  - e. Drawing M-2.1 detail 4: Delete detail and replace with attached SKM-1.3.

locations or configurations of such Work. Such Work shall be installed without additional cost to the Owner to clear all obstructions, permit proper clearances for the Work of other trades, and present an orderly appearance where exposed. Prior to beginning such Work, the Contractor shall prepare coordination drawings showing the exact alignment, physical location and configuration of the Mechanical, Electrical and Fire Protection installations and demonstrating to the Contractor's satisfaction that the installations will comply with the preceding sentence. A copy of the drawings shall be submitted to the Architect, and the Contractor shall revise and resubmit the drawings if so directed by the Architect.

- § 1.2.9 Exact locations of fixtures and outlets shall be obtained from the Architect as provided in subparagraph 3.2.5 before the Work is roughed in; Work installed without such information from the Architect shall be relocated at the Contractor's expense.
- § 1.2.10 Test boring or soil test information included with the Contract Documents or otherwise made available to the Contractor was obtained by the Owner for use by the Architects in the design of the Project or Work. The Owner does not hold out such information to the Contractor as a completely accurate indication of subsurface conditions, and no claim for extra cost or extension of time resulting from a reliance by the Contractor on such information shall be allowed except as provided in subparagraph 3.7.4.
- § 1.2.11 Where the Work is to fit with existing conditions or work to be performed by others, the Contractor shall fully and completely join the Work with such conditions or work, unless otherwise specified. Owner provided drawings showing existing conditions or construction are based on available documents and are not guaranteed to show actual existing conditions.