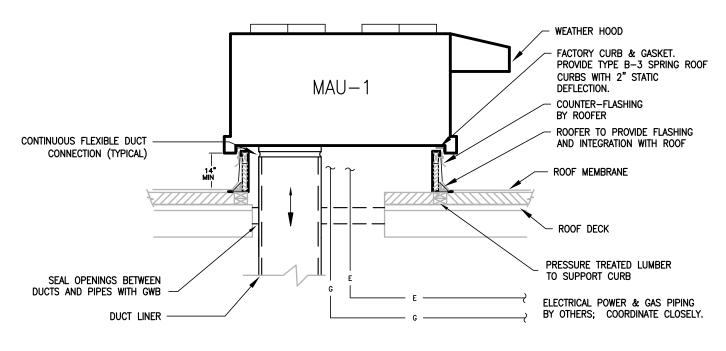

- the existing ANSUL system.
- **b.** The Electrical contractor shall cut and make safe all power supply wiring.
- c. The Mechanical contractor shall then demolish the range hood and ducting up to the underside of the roof deck.
- d. The general contractor shall patch all penetrations and remove all rooftop vents and curbs and infill all openings.
- e. Installation of the new vent hood shall proceed with contractors performing scopes of work in an order scheduled by the general contractor.
- Item 11. The general and electrical contractor shall coordinate fire alarm work with the Town's fire alarm contacted party: Keyes North Atlantic 617-964-8180.
- **Item 12.** General contractor shall remove and dispose of existing 4'x8' chalk board and tray located in the existing Loker School Teacher's Lounge.
- Item 13. New block wall infill areas at both schools shall be parged with plater at the interior (noncorridor) faces of the walls and feathered into existing plaster surface. The corridor face of new block walls shall be primed and painted.
- Item 14. Both buildings will be available to start work on June 25, 2018.
- **Item 15.** Insert the attached Section 06 64 00 Plastic Paneling into the project manual. The FRP notation on the finish schedule on sheet A-3.0 shall be specified in this section. Plastic paneling shall be installed over all of the GWB (gypsum board) surfaces in the rooms stated
- **Item 16.** See below and attached for miscellaneous modifications to the plumbing scope.
  - a. Drawing P-0.1: Delete plumbing fixture schedule and replace with attached SKP-1.1.
  - **b.** Drawing P-1.1: Delete drawing and replace with attached.
  - c. Drawing P-2.1: Delete drawing and replace with attached.
- **Item 17.** See below and attached miscellaneous modifications to the mechanical scope.
  - a. Drawing M-0.2: Mitsubishi Heat Pump Indoor unit Schedule; FCU-1, FCU-2 and FCU-3: Delete reference to footnote 4 for these 3 units.
  - b. Drawing M-0.2: Mitsubishi Heat Pump Outdoor Schedule; HP-2: Delete reference to footnote 7 for this unit.
  - c. Drawing M-0.2: Delete Makeup air unit schedule, Kitchen Hood Schedule and Kitchen Exhaust fan schedule and replace with SKM-1.1 and SKM-1.2.
  - d. Drawing M-1.1: Add the following to mechanical notes: "11: Orient makeup air unit MAU-1 such that OA intake is a minimum of 10 ft from exhaust termination."
  - e. Drawing M-2.1 detail 4: Delete detail and replace with attached SKM-1.3.