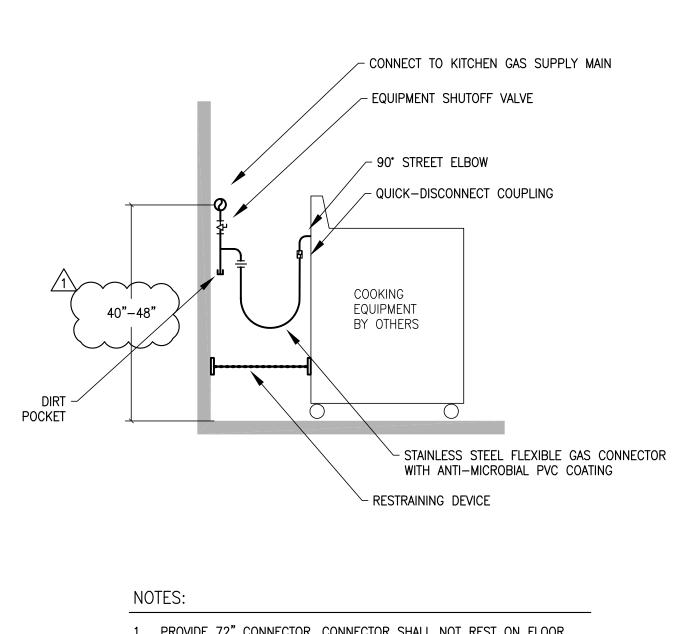

- Item 1. The due dates for both Filed Sub-Bids and General Bids remains unchanged by this addendum.
- Item 2. Insert the attached section "SUPPLEMENTARY CONDITIONS Amending the General Conditions of the Contract for Construction AIA Document A201 (2007 edition)"
- Item 3. Insert the attached Prevailing Wages into the project manual.
- **Item 4. Q:** The Central Register states that you need to be DCAMM Certified for this project but there is no estimated cost. Would you know the estimated cost and if you have to be DCAMM Certified?
  - **A:** The estimate is expected to exceed \$150k therefore requiring DCAMM Certification.
- **Item 5. Q:** Please confirm that all HVAC work is contained in the HVAC specifications. **A:** Confirmed.
- **Item 6. Q:** Are the Existing RTU model and serial numbers available? If so they will be needed to match the foot print of the existing units to the New proposed units, and the curb adapters.
- **A:** The existing unit vents, penetrations, curbs, and rooftop vents shall be removed. New penetrations and curbs shall serve the new equipment. See other attached sketches.
- **Item 7. Q:** Is the roof under warranty? If not when was it installed and what was the company's name that installed it.
  - **A:** The existing EPDM roof is not under warranty.
- **Item 8. Q:** Do you have the 70% rule (Hoisting and Rigging Fundamentals/OSHA) in effect for the jobsite (Crane)
- **A:** It shall be the contractor's responsibility to determine the appropriate equipment to carry out the work and to factor the costs and schedule impact into their bid.
- **Item 9.** Insert the following into Section 01 10 00 Summary of Work
  - **a.** Paragraph 1.7.D Concurrent with this project, the windows in the Loker School will be replaced under a separate contract. The contractor for this kitchen renovation project shall be aware that the work is going on and the site will be shared. The contractor for the window project has been made aware that the kitchen work will be taking place.
  - **b.** Paragraph 1.8.G The parking lot adjacent to the kitchen shall be available for equipment, deliveries and daily staging. Contractor shall coordinate with the Owner on scheduled usage of this area.
- Item 10. Demolition of the existing vent hood at the Loker School kitchen shall be as follows:
  - a. The general contractor shall coordinate with the Town's contracted party to evacuate

- the existing ANSUL system.
- **b.** The Electrical contractor shall cut and make safe all power supply wiring.
- c. The Mechanical contractor shall then demolish the range hood and ducting up to the underside of the roof deck.
- d. The general contractor shall patch all penetrations and remove all rooftop vents and curbs and infill all openings.
- e. Installation of the new vent hood shall proceed with contractors performing scopes of work in an order scheduled by the general contractor.
- Item 11. The general and electrical contractor shall coordinate fire alarm work with the Town's fire alarm contacted party: Keyes North Atlantic 617-964-8180.
- **Item 12.** General contractor shall remove and dispose of existing 4'x8' chalk board and tray located in the existing Loker School Teacher's Lounge.
- Item 13. New block wall infill areas at both schools shall be parged with plater at the interior (noncorridor) faces of the walls and feathered into existing plaster surface. The corridor face of new block walls shall be primed and painted.
- Item 14. Both buildings will be available to start work on June 25, 2018.
- **Item 15.** Insert the attached Section 06 64 00 Plastic Paneling into the project manual. The FRP notation on the finish schedule on sheet A-3.0 shall be specified in this section. Plastic paneling shall be installed over all of the GWB (gypsum board) surfaces in the rooms stated
- **Item 16.** See below and attached for miscellaneous modifications to the plumbing scope.
  - a. Drawing P-0.1: Delete plumbing fixture schedule and replace with attached SKP-1.1.
  - **b.** Drawing P-1.1: Delete drawing and replace with attached.
  - c. Drawing P-2.1: Delete drawing and replace with attached.
- **Item 17.** See below and attached miscellaneous modifications to the mechanical scope.
  - a. Drawing M-0.2: Mitsubishi Heat Pump Indoor unit Schedule; FCU-1, FCU-2 and FCU-3: Delete reference to footnote 4 for these 3 units.
  - b. Drawing M-0.2: Mitsubishi Heat Pump Outdoor Schedule; HP-2: Delete reference to footnote 7 for this unit.
  - c. Drawing M-0.2: Delete Makeup air unit schedule, Kitchen Hood Schedule and Kitchen Exhaust fan schedule and replace with SKM-1.1 and SKM-1.2.
  - d. Drawing M-1.1: Add the following to mechanical notes: "11: Orient makeup air unit MAU-1 such that OA intake is a minimum of 10 ft from exhaust termination."
  - e. Drawing M-2.1 detail 4: Delete detail and replace with attached SKM-1.3.