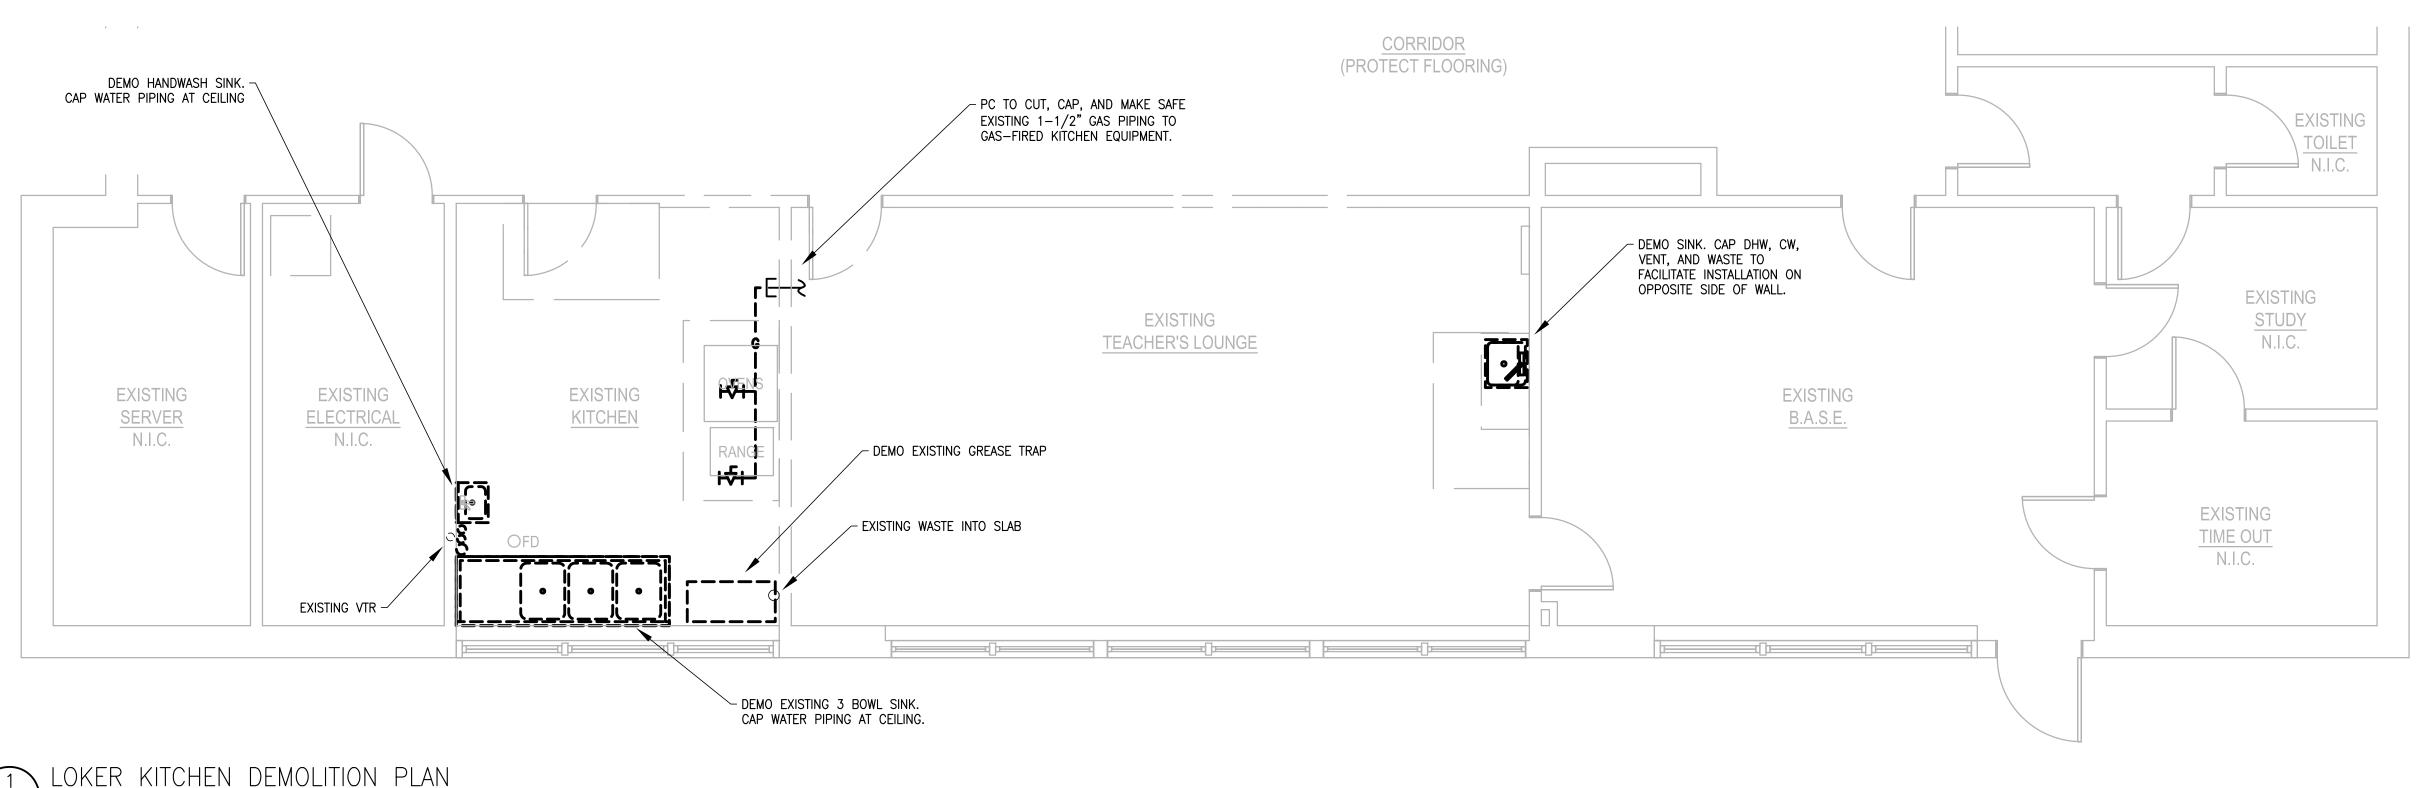

locations or configurations of such Work. Such Work shall be installed without additional cost to the Owner to clear all obstructions, permit proper clearances for the Work of other trades, and present an orderly appearance where exposed. Prior to beginning such Work, the Contractor shall prepare coordination drawings showing the exact alignment, physical location and configuration of the Mechanical, Electrical and Fire Protection installations and demonstrating to the Contractor's satisfaction that the installations will comply with the preceding sentence. A copy of the drawings shall be submitted to the Architect, and the Contractor shall revise and resubmit the drawings if so directed by the Architect.

- § 1.2.9 Exact locations of fixtures and outlets shall be obtained from the Architect as provided in subparagraph 3.2.5 before the Work is roughed in; Work installed without such information from the Architect shall be relocated at the Contractor's expense.
- § 1.2.10 Test boring or soil test information included with the Contract Documents or otherwise made available to the Contractor was obtained by the Owner for use by the Architects in the design of the Project or Work. The Owner does not hold out such information to the Contractor as a completely accurate indication of subsurface conditions, and no claim for extra cost or extension of time resulting from a reliance by the Contractor on such information shall be allowed except as provided in subparagraph 3.7.4.
- § 1.2.11 Where the Work is to fit with existing conditions or work to be performed by others, the Contractor shall fully and completely join the Work with such conditions or work, unless otherwise specified. Owner provided drawings showing existing conditions or construction are based on available documents and are not guaranteed to show actual existing conditions.