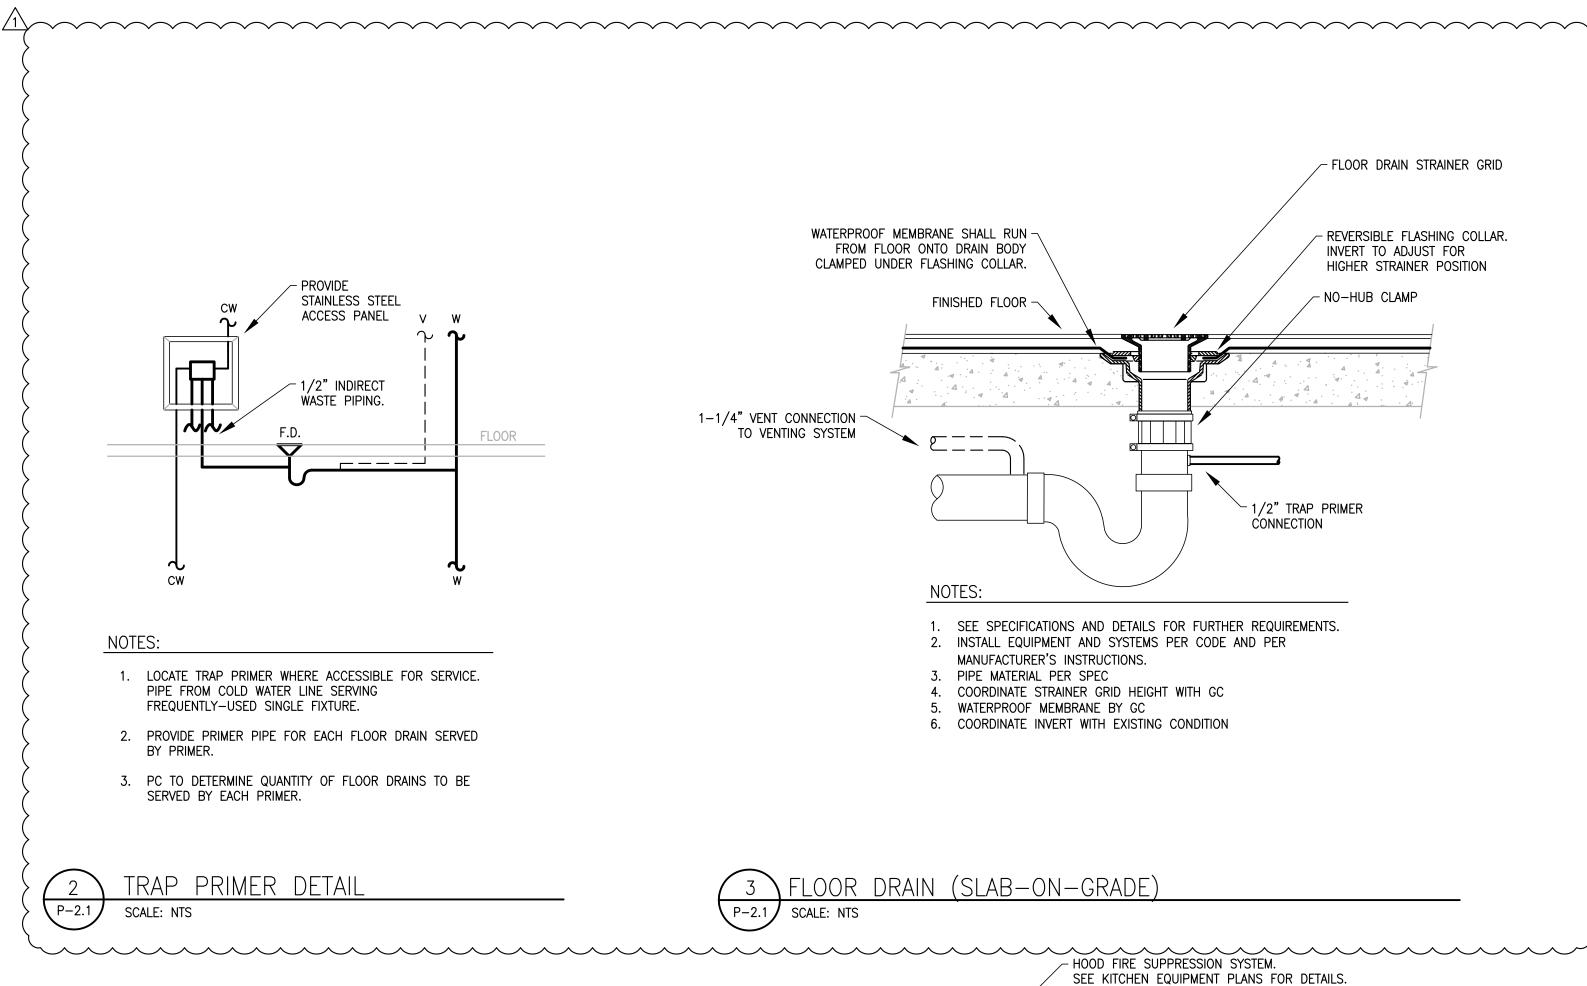

- Item 1. The due dates for both Filed Sub-Bids and General Bids remains unchanged by this addendum.
- Item 2. Insert the attached section "SUPPLEMENTARY CONDITIONS Amending the General Conditions of the Contract for Construction AIA Document A201 (2007 edition)"
- Item 3. Insert the attached Prevailing Wages into the project manual.
- **Item 4. Q:** The Central Register states that you need to be DCAMM Certified for this project but there is no estimated cost. Would you know the estimated cost and if you have to be DCAMM Certified?
  - **A:** The estimate is expected to exceed \$150k therefore requiring DCAMM Certification.
- **Item 5. Q:** Please confirm that all HVAC work is contained in the HVAC specifications. **A:** Confirmed.
- **Item 6. Q:** Are the Existing RTU model and serial numbers available? If so they will be needed to match the foot print of the existing units to the New proposed units, and the curb adapters.
- **A:** The existing unit vents, penetrations, curbs, and rooftop vents shall be removed. New penetrations and curbs shall serve the new equipment. See other attached sketches.
- **Item 7. Q:** Is the roof under warranty? If not when was it installed and what was the company's name that installed it.
  - **A:** The existing EPDM roof is not under warranty.
- **Item 8. Q:** Do you have the 70% rule (Hoisting and Rigging Fundamentals/OSHA) in effect for the jobsite (Crane)
- **A:** It shall be the contractor's responsibility to determine the appropriate equipment to carry out the work and to factor the costs and schedule impact into their bid.
- **Item 9.** Insert the following into Section 01 10 00 Summary of Work
  - **a.** Paragraph 1.7.D Concurrent with this project, the windows in the Loker School will be replaced under a separate contract. The contractor for this kitchen renovation project shall be aware that the work is going on and the site will be shared. The contractor for the window project has been made aware that the kitchen work will be taking place.
  - **b.** Paragraph 1.8.G The parking lot adjacent to the kitchen shall be available for equipment, deliveries and daily staging. Contractor shall coordinate with the Owner on scheduled usage of this area.
- Item 10. Demolition of the existing vent hood at the Loker School kitchen shall be as follows:
  - a. The general contractor shall coordinate with the Town's contracted party to evacuate

- the existing ANSUL system.
- **b.** The Electrical contractor shall cut and make safe all power supply wiring.
- c. The Mechanical contractor shall then demolish the range hood and ducting up to the underside of the roof deck.
- d. The general contractor shall patch all penetrations and remove all rooftop vents and curbs and infill all openings.
- e. Installation of the new vent hood shall proceed with contractors performing scopes of work in an order scheduled by the general contractor.
- Item 11. The general and electrical contractor shall coordinate fire alarm work with the Town's fire alarm contacted party: Keyes North Atlantic 617-964-8180.
- **Item 12.** General contractor shall remove and dispose of existing 4'x8' chalk board and tray located in the existing Loker School Teacher's Lounge.
- Item 13. New block wall infill areas at both schools shall be parged with plater at the interior (noncorridor) faces of the walls and feathered into existing plaster surface. The corridor face of new block walls shall be primed and painted.
- Item 14. Both buildings will be available to start work on June 25, 2018.
- **Item 15.** Insert the attached Section 06 64 00 Plastic Paneling into the project manual. The FRP notation on the finish schedule on sheet A-3.0 shall be specified in this section. Plastic paneling shall be installed over all of the GWB (gypsum board) surfaces in the rooms stated
- **Item 16.** See below and attached for miscellaneous modifications to the plumbing scope.
  - a. Drawing P-0.1: Delete plumbing fixture schedule and replace with attached SKP-1.1.
  - **b.** Drawing P-1.1: Delete drawing and replace with attached.
  - c. Drawing P-2.1: Delete drawing and replace with attached.
- **Item 17.** See below and attached miscellaneous modifications to the mechanical scope.
  - a. Drawing M-0.2: Mitsubishi Heat Pump Indoor unit Schedule; FCU-1, FCU-2 and FCU-3: Delete reference to footnote 4 for these 3 units.
  - b. Drawing M-0.2: Mitsubishi Heat Pump Outdoor Schedule; HP-2: Delete reference to footnote 7 for this unit.
  - c. Drawing M-0.2: Delete Makeup air unit schedule, Kitchen Hood Schedule and Kitchen Exhaust fan schedule and replace with SKM-1.1 and SKM-1.2.
  - d. Drawing M-1.1: Add the following to mechanical notes: "11: Orient makeup air unit MAU-1 such that OA intake is a minimum of 10 ft from exhaust termination."
  - e. Drawing M-2.1 detail 4: Delete detail and replace with attached SKM-1.3.