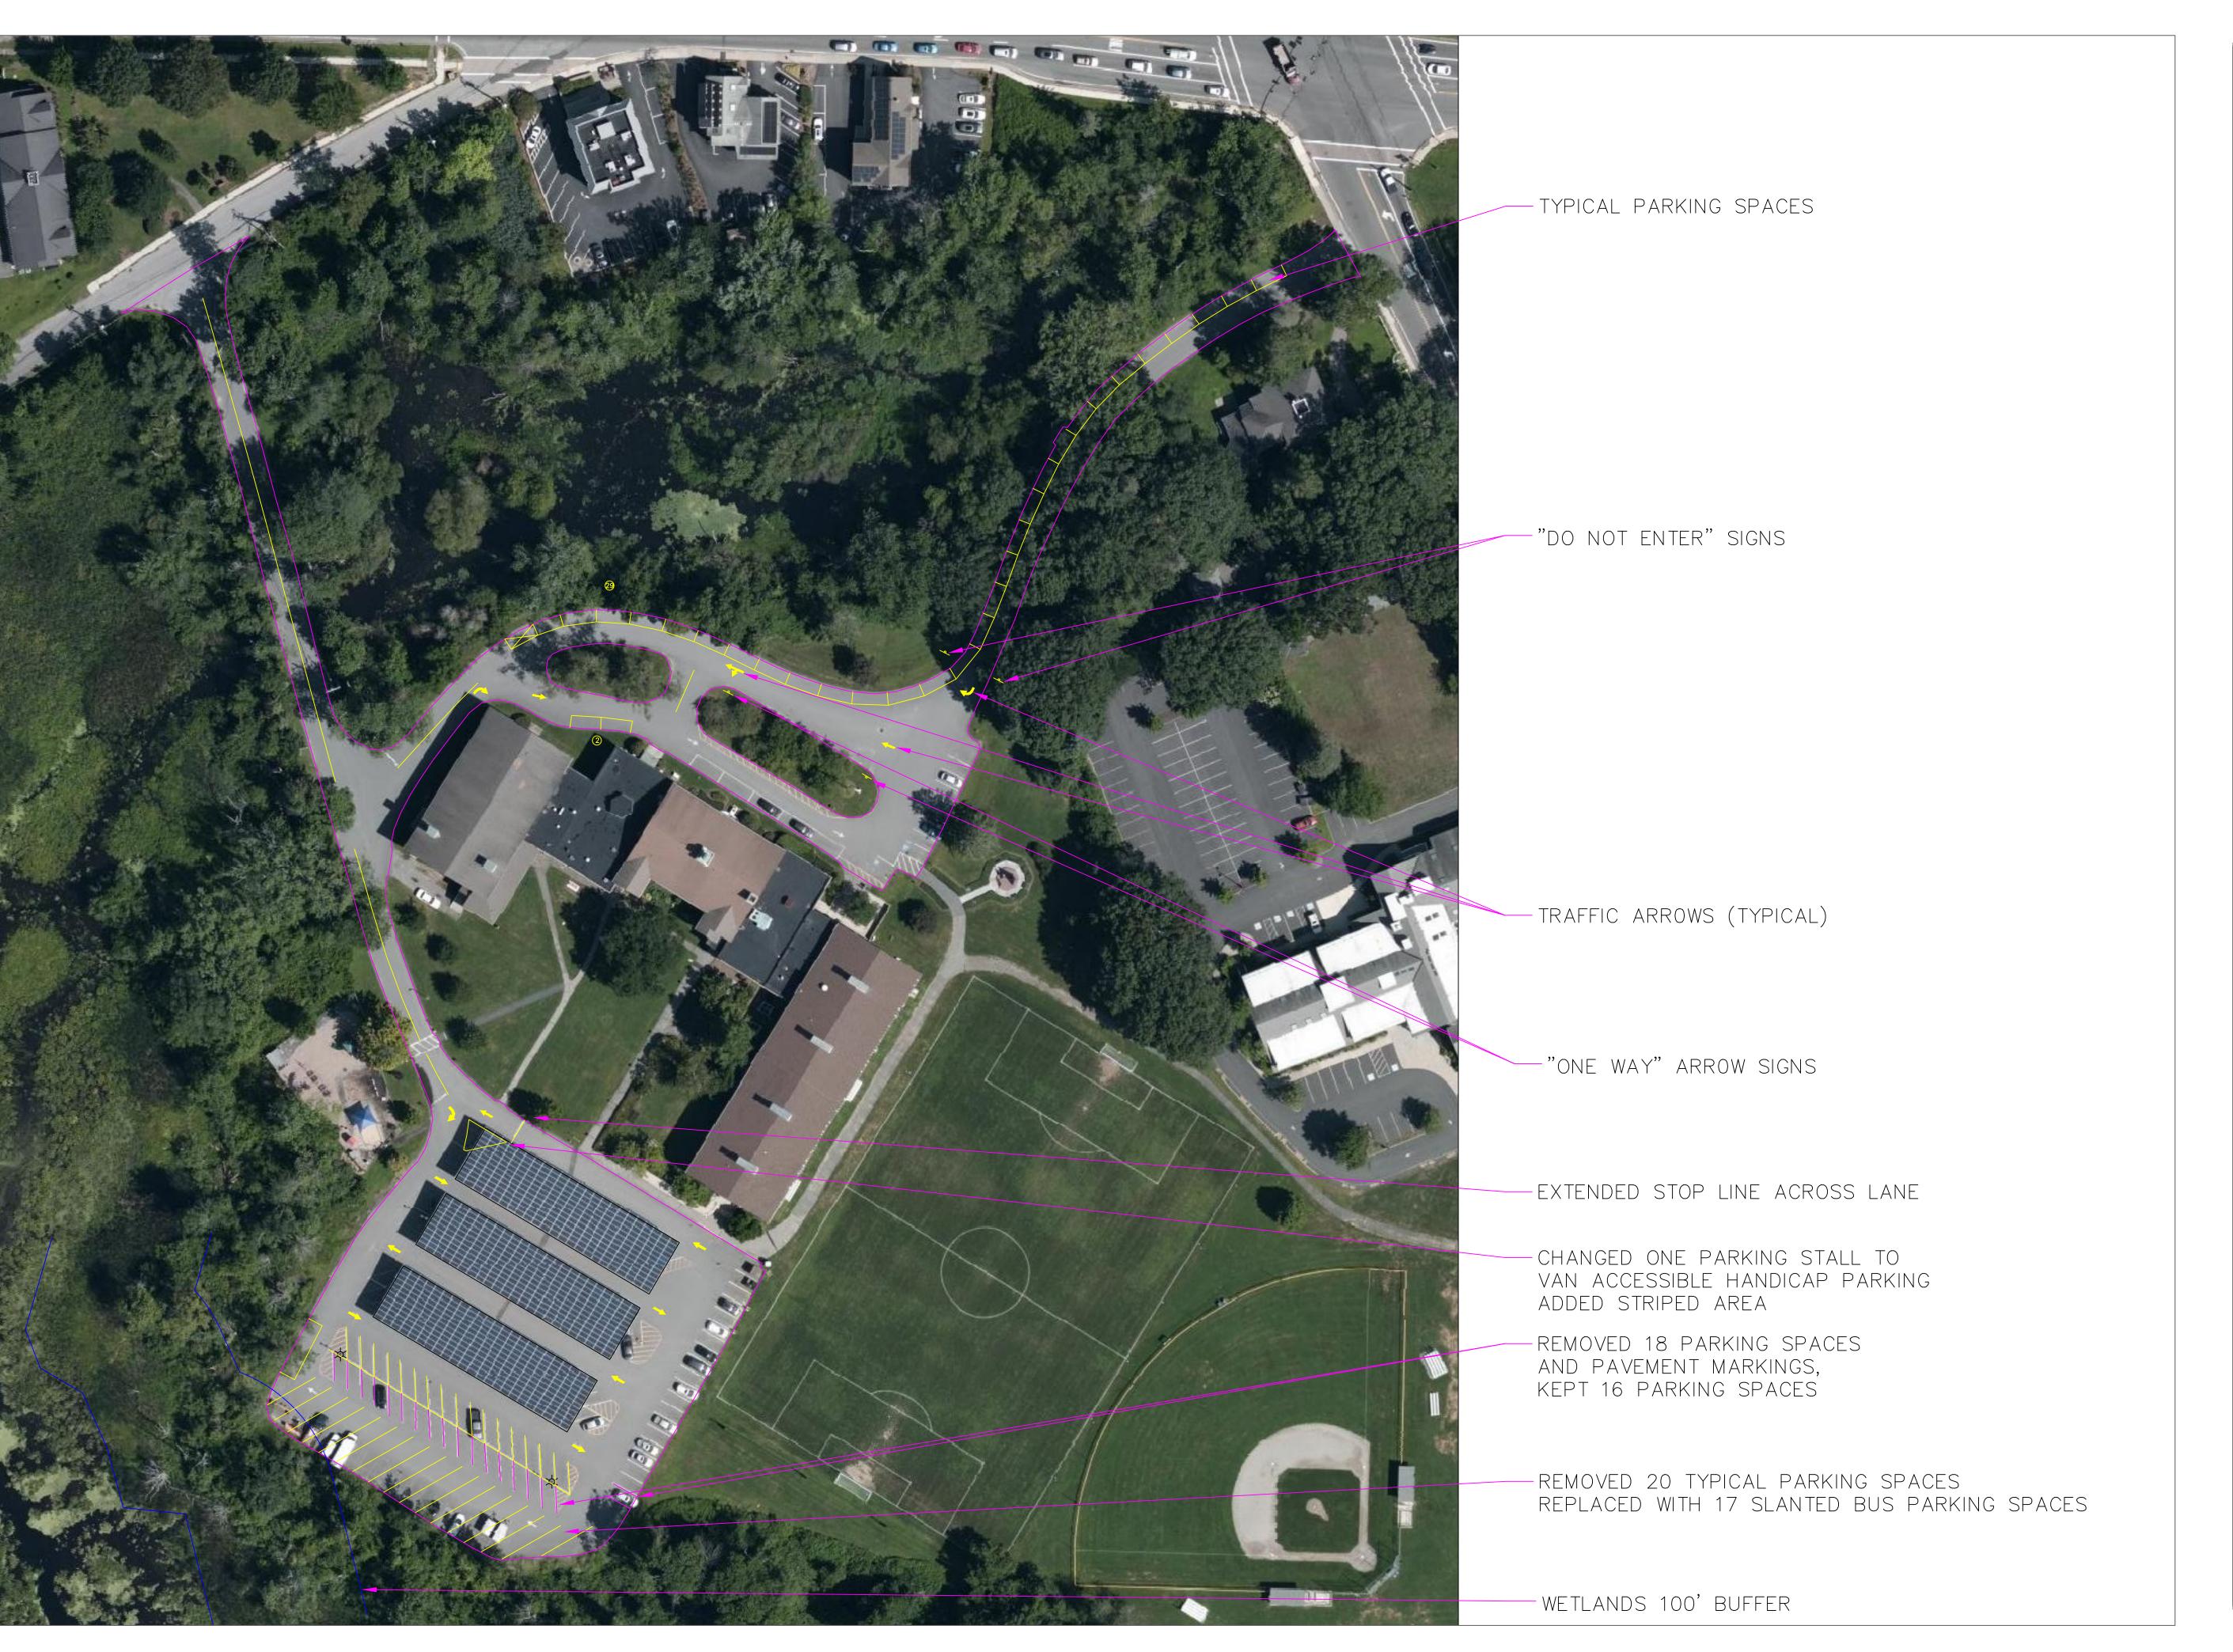

1.) TYPICAL PARKING SPACE DIMENSIONS ARE 9' X 18'

2.) SLANTED BUS PARKING SPACE DIMENSIONS ARE 10.7' X 42.5' AT 30 DEGREE ANGLE

3.) STRAIGHT BUS PARKING SPACE DIMENSION IS 10' X 40'

4.) SUMMATION OF PARKING SPACES:

REMOVED: 38 PASSENGER VEHICLE SPACES

ADDED:
31 PASSENGER VEHICLE SPACES
16 SLANTED BUS SPACES
1 STRAIGHT BUS SPACE

7 LESS PASSENGER VEHICLE SPACES
17 GAINED BUS SPACES
1 SPACE CONVERTED TO HC VAN

Revision/Issue

Vayland Massachusetts

Department of Public Works
66 River Road, Wayland, MA 01778

TOWN HALL AS-BUILT PARKING LOT LAYOUT Wayland, Massachusetts

Project
TOWN HALL PARKING LOT

1" = 50'