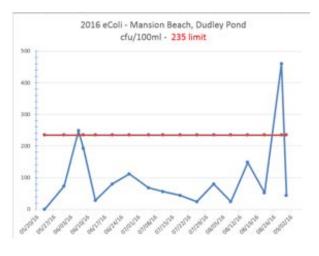

on systemic herbicide. A contractor with an airboat did the initial application and an expected booster application was performed to keep herbicide concentrations at planned levels. Over the summer the milfoil was significantly suppressed, and the tapegrass which we thought we would have to harvest was suppressed enough that harvesting was unnecessary.

Continuing our 3x annual water quality samples at three locations showed continuing modest improvement in water clarity and quality.

With assistance of DPA member Karen Lowery, SWQC in cooperation with the Town of Wayland Health Department continued its weekly summer E. coli sampling at Mansion Beach. Twice during the summer the beach was closed - waterfowl using the beach were the probable cause.



**Dudley Pond Herbicide Applicator** 



#### Heard Pond (Tom Largy, project coordinator)

Heard Pond has been a favorite place for fishing, boating and bird-watching. The SWQC has been harvesting Heard Pond for invasive water chestnut plants since 2003, when the plant covered just about 100% of most of the pond's surface. About 1.2 million lbs. were harvested in 2003, declining to only about 2,300 plants in 2015. However, in the summer of 2016 about 47,000 plants were harvested from the pond, a tremendous increase in numbers of plants. It is believed that the increase in the number of 2016 plants is due to a combination of accumulated water chestnut seeds in bottom sediments, which are viable for 7 - 15 years,



**Fishing at Heard Pond** 



**Heard Pond Harvested Water Chestnuts** 

and the 2016 low water level resulting in