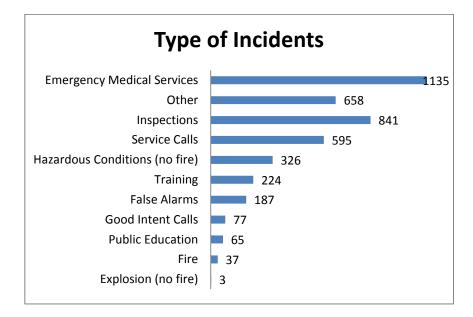

residents expect and deserve. However, this is becoming more difficult to achieve given the increase in call volume. In the coming year staffing levels will be studied to assure the town has an adequate staffing to perform our critical mission of life safety and the delivery of fire protection services.

#### **Our Incident Statistics - Overview**

There has been a long term trend of increasing call volume and this year's statistics for July 1, 2015 – June 30, 2016 shows this continuous upward trend. The increase in EMS calls is directly related to the increasing age of our population and the residents in our three Assisted Living Centers. Our decrease in actual fire incidents is something that I believe is attributed to our increasing efforts in public education and inspection services.



#### **Incident Response**

Our total incident count for FY 2016 is 4148, an average of almost 11.6 calls per day. As the number of incidents increase, it continues to be more and more common to be responding to simultaneous incidents that challenge our current staffing level of 5-6 firefighters split between two stations. While these multiple calls for assistance quickly overwhelm our town resources, the mutual aid agreements with our surrounding communities assist us when available.

# Mutual Aid (Coming and Going)

We provided mutual aid to our surrounding communities with a fire engine or the ladder truck 33 times and provided an ambulance an additional 117 times during the year. Our surrounding communities provided us with the needed resources approximately the same number of times