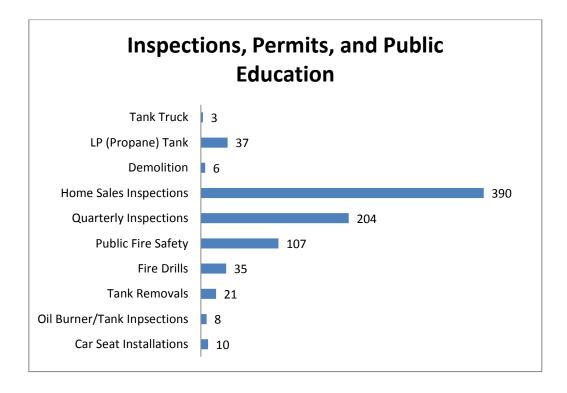

of Captain Dan Buentello and Firefighter Todd Winner have been installing smoke and carbon monoxide detectors for our seniors at no cost. A program that I believe is truly making a difference. Early notification is critical and allows us to us quickly handle the incident and to help prevent severe damage or injury from occurring.

We have been increasing our code compliance and fire education efforts to meet the demands of the growing town. In cooperation with the building department all new and renovated structures continue to be permitted, monitored and inspected throughout the building process to ensure the safety of the occupants. We have been involved in numerous construction projects from single family homes to large structures that are both in the planning and construction phases.



#### Fire Loss

In Fiscal year 2016 the total property damage loss was valued at \$ 1,003,545 that is a significant increase due largely in part to a fire in a restaurant. This single fire brings the 6 year average up to \$393,026 which has increased from last year.

# Property Damage - 6 Year Comparison by Fiscal Year

| Fiscal Year | Loss         | <b>Fiscal Year</b> | Loss       |
|-------------|--------------|--------------------|------------|
| 2016        | \$ 1,003,545 | 2013               | \$ 133,341 |
| 2015        | \$ 160,356   | 2012               | \$ 374,600 |
| 2014        | \$ 166,316   | 2011               | \$ 520,000 |

#### Personnel Changes

Toward the end of the Fiscal Year the department welcomed its first ever Assistant Fire Chief. Neil McPherson was selected fro