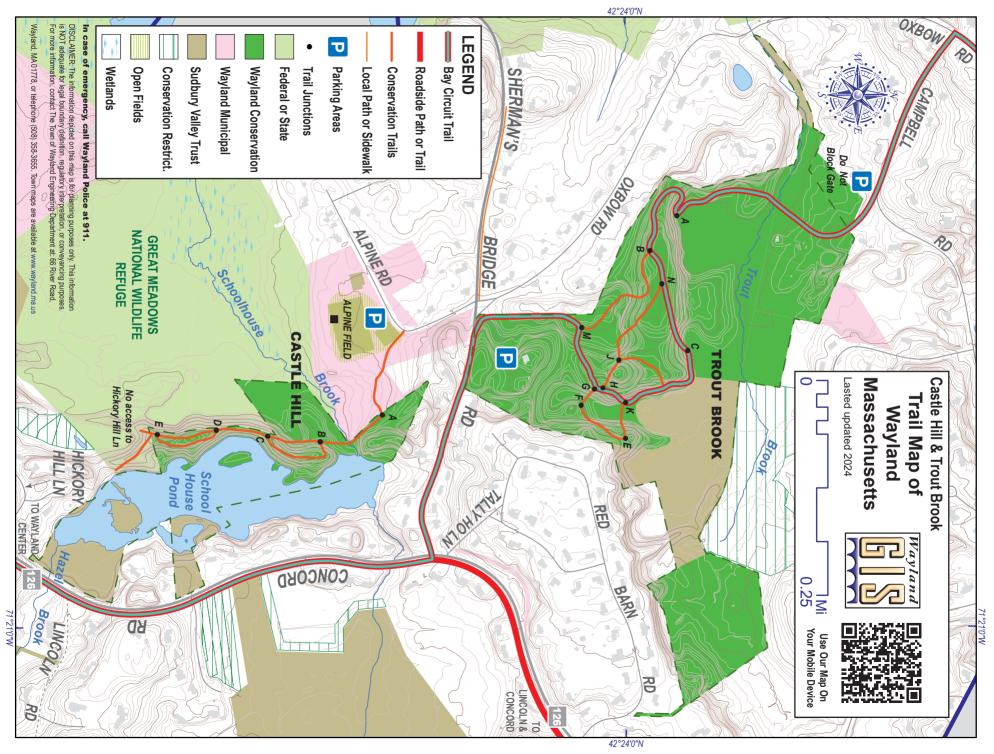

#### Parking Castle Hill:

Alpine Field, 15 Alpine Rd. Wauland, MA 01778

#### **Parking Trout Brook\*:**

27 Sherman's Bridge Rd. Wayland, MA 01778

## **About this Property**

Castle Hill: Comprised of 25.67 acres, Castle Hill provides an easy to moderate 1.4 mi out-and-back trail through Eastern White Pine Forest on the West and School House Pond to the East. The trail head begins at the wooden sign and is also marked by a blaze orange marker.

Castle Hill and Trout Brook are only 0.15 mi apart.

Look and listen for the resident Barred, Great Horned, and Eastern Screech Owls.

River otters, beavers, and fishers can be observed.

Waterfowl can be found in the pond during spring and fall migration.

**Trout Brook:** Trout Brook is a 71.89 acre property with stunning views of kettle holes left behind by glacial deposits.

The trail system comprises several connecting loops, for a total trip of about 0.8 mi. (moderate difficulty)

The Bay Circuit Trail also runs through this property.

The kettle holes are home to several vernal pools, an important habitat for many amphibians and reptiles.