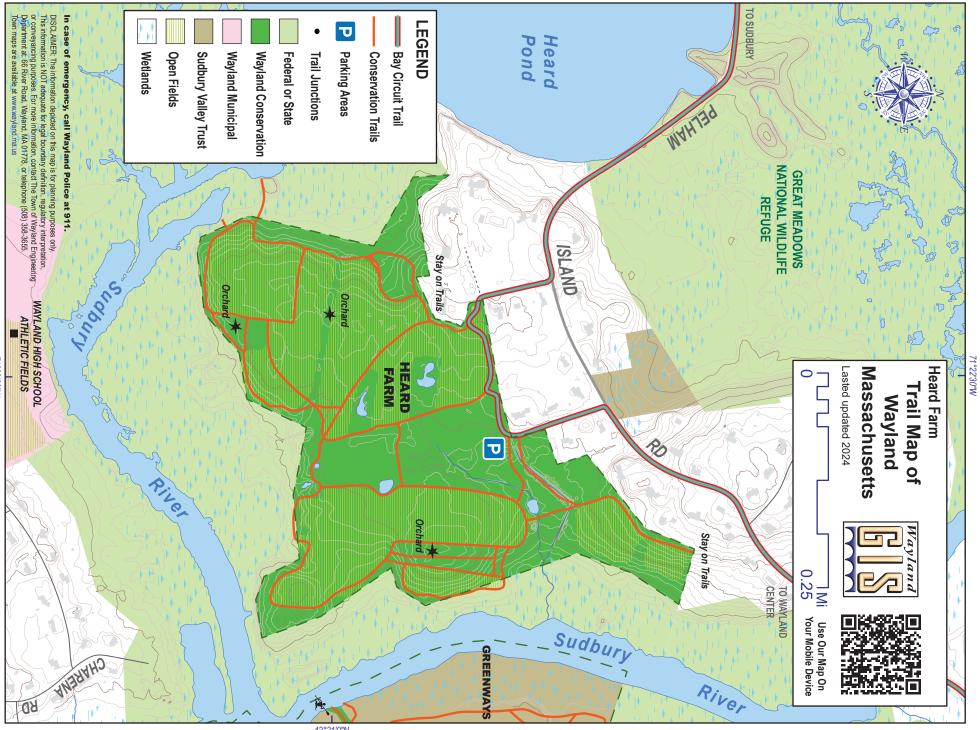

### **About this Property**

Heard Farm is a 87-acre property consisting of mostly grass meadows with two apple tree orchards, pear trees, and native Paw-Paw trees.

Apple/fruit picking during the season is welcomed! Please be courteous to other fruit pickers and only take your fair share.

This property is a very popular spot for dog walkers and birders. Please keep your dogs within sight at all times and be aware of other visitors.

The trails are <u>easy</u> and the full perimeter loop totals about 2 mi. Several loops around the fields are shorter than this.

#### **Wayland Conservation Trail Map**

www.wayland.ma.us/conservation

@waylandconservation (508) - 358 - 3669

71°22'30"W