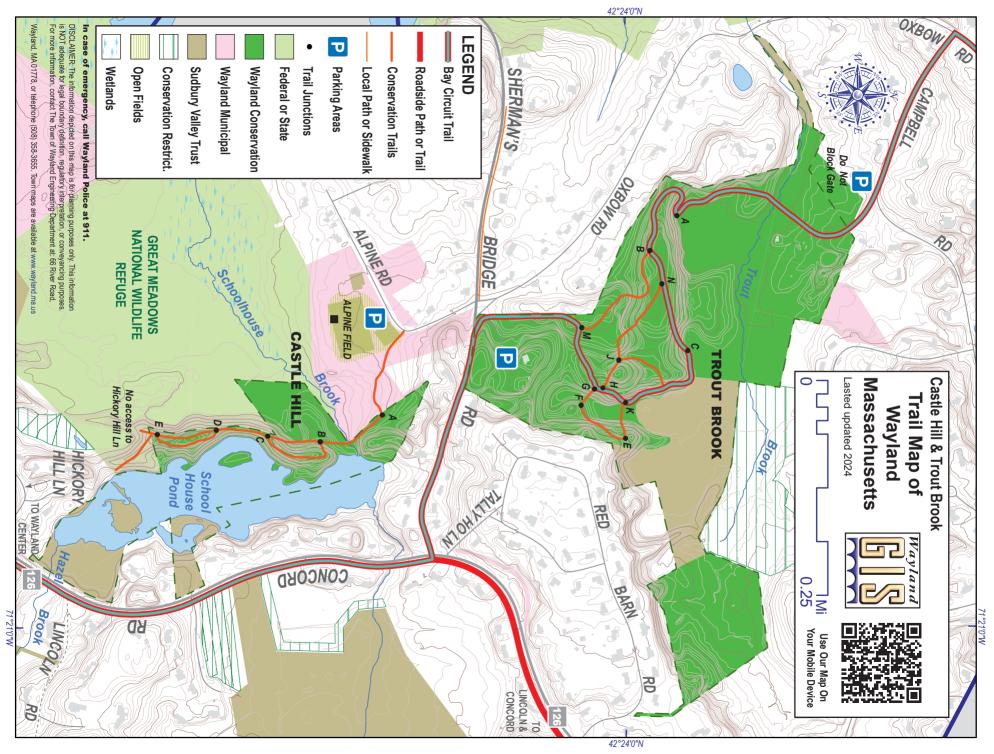

#### Parking Castle Hill:

Alpine Field, 15 Alpine Rd. Wauland, MA 01778

#### **Parking Trout Brook\*:**

27 Sherman's Bridge Rd. Wayland, MA 01778

\*Thanks to grassroots efforts and strong community support, the parcel at 27 Sherman's Bridge was acquired with funding from the Community Preservation Committee.

# **About this Property**

Castle Hill: Comprised of 25.67 acres, Castle Hill provides an easy to moderate 1.4 mi out-and-back trail through Eastern White Pine Forest on the West and School House Pond to the East. The trail head begins at the wooden sign and is also marked by a blaze orange marker.

Castle Hill and Trout Brook are only 0.15 mi apart.

Look and listen for the resident Barred, Great Horned, and Eastern Screech Owls.

River otters, beavers, and fishers can be observed.

Waterfowl can be found in the pond during spring and fall migration.

**Trout Brook:** Trout Brook is a 71.89 acre property with stunning views of kettle holes left behind by glacial deposits.

The trail system comprises several connecting loops, for a total trip of about 0.8 mi. (moderate difficulty).

The Bay Circuit Trail also runs through this property.

The kettle holes are home to several vernal pools, an important habitat for many amphibians and reptiles.