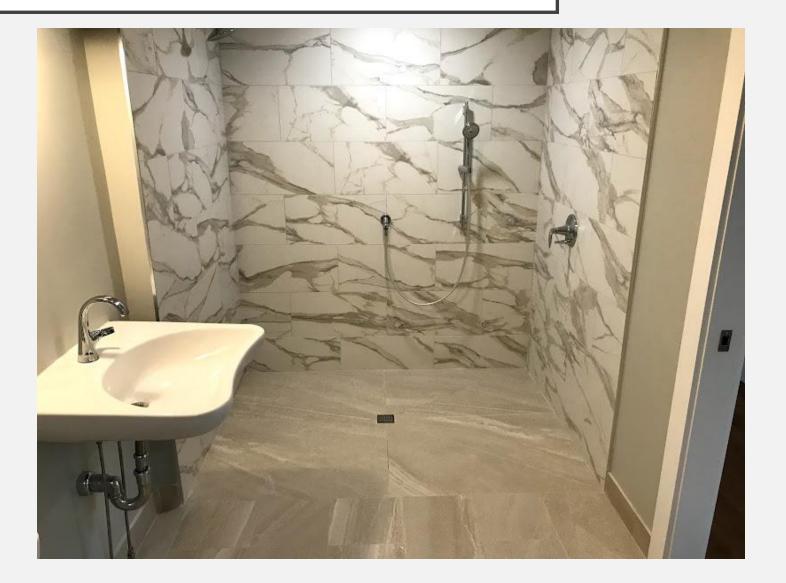

#### BATHROOMS

- Low or No Curbs
- Grab Bars
- Handheld Showers
- Slip Resistant Materials

### "Curbless"

C

"Insert"

### "Low Threshold"