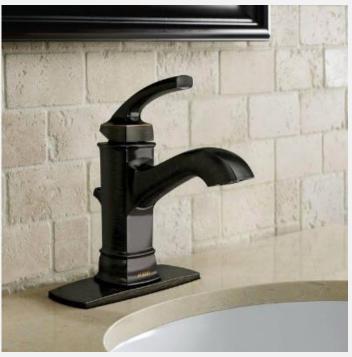

#### KITCHEN EXAMPLE

- White lighting
- Secure flooring
- Something to grab
- Lever handles
- Pocket doors
- Reduced clutter

- White lighting
- Secure flooring
- Something to grab
- Lever handles
- Pocket doors
- Reduced clutter

- White lighting
- Secure flooring
- Something to grab
- Lever handles
- Pocket doors
- Reduced clutter

- White lighting
- Secure flooring
- Something to grab
- Lever handles
- Pocket doors
- Reduced clutter