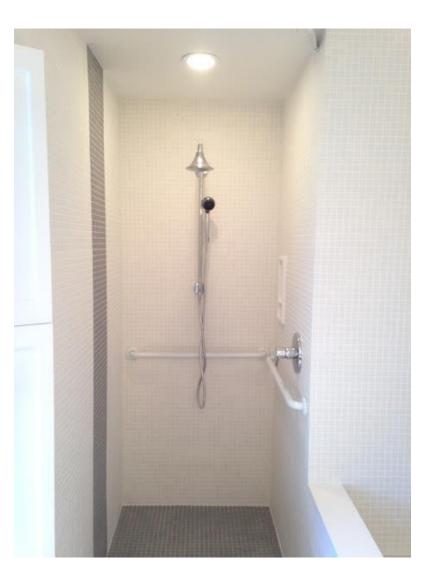

#### BATHROOMS

- Low or No Curbs
- Grab Bars
- Handheld Showers
- Slip Resistant Materials

### "Curbless"

C

"Insert"

### "Low Threshold"