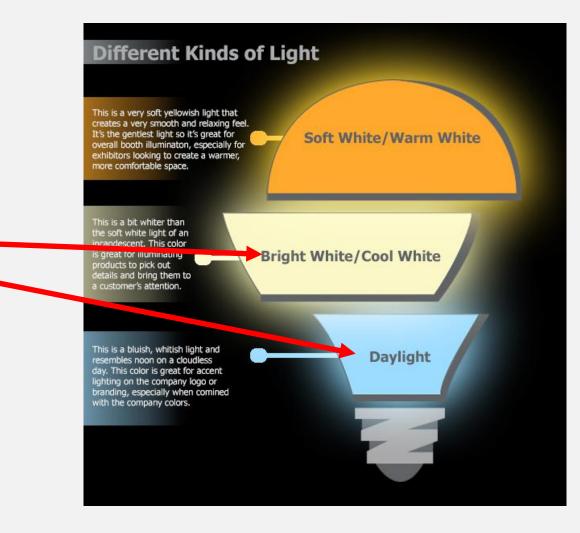

#### KITCHEN EXAMPLE

- White lighting
- Secure flooring
- Something to grab
- Lever handles
- Pocket doors
- Reduced clutter

- White lighting
- Secure flooring
- Something to grab
- Lever handles
- Pocket doors
- Reduced clutter

- White lighting
- Secure flooring
- Something to grab
- Lever handles
- Pocket doors
- Reduced clutter

- White lighting
- Secure flooring
- Something to grab
- Lever handles
- Pocket doors
- Reduced clutter