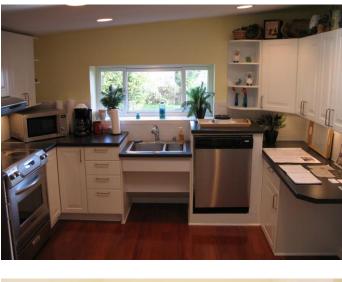

#### KITCHENS

- Reachable Appliances
- Open Space for Seating
- Varying Counter Heights
- Safety Appliances

#### KITCHEN EXAMPLE

- White lighting
- Secure flooring
- Something to grab
- Lever handles
- Pocket doors
- Reduced clutter

- White lighting
- Secure flooring
- Something to grab
- Lever handles
- Pocket doors
- Reduced clutter