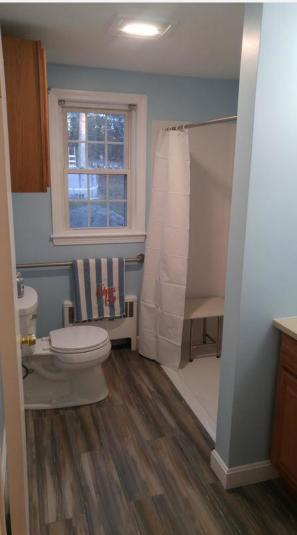

#### BATHROOMS

- Low or No Curbs
- Grab Bars
- Handheld Showers
- Slip Resistant Materials

### "Curbless"

C

"Insert"

### "Low Threshold"