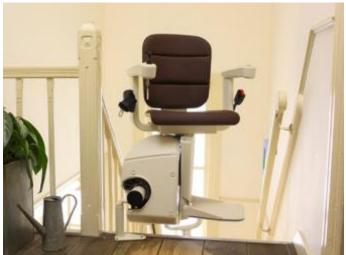

# **Vertical Platform Lifts**

Benefits:

- Least effort
- Easy on caregivers
- Minimal space required

# Vertical Platform Lift Example