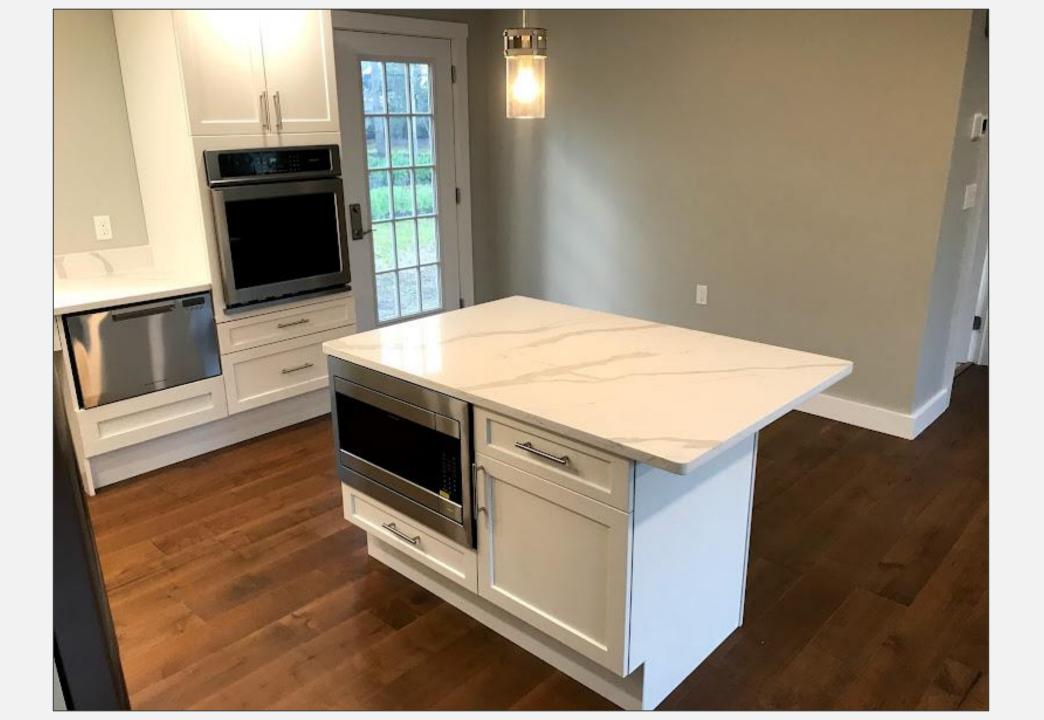

#### KITCHENS

- Reachable Appliances
- Open Space for Seating
- Varying Counter Heights
- Safety Appliances

#### KITCHEN EXAMPLE

- White lighting
- Secure flooring
- Something to grab
- Lever handles
- Pocket doors
- Reduced clutter

- White lighting
- Secure flooring
- Something to grab
- Lever handles
- Pocket doors
- Reduced clutter