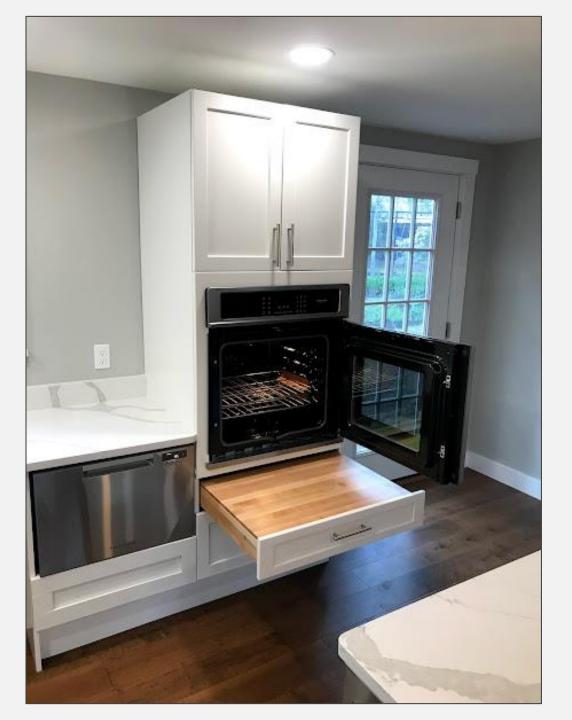

#### KITCHENS

- Reachable Appliances
- Open Space for Seating
- Varying Counter Heights
- Safety Appliances

#### KITCHEN EXAMPLE

- White lighting
- Secure flooring
- Something to grab
- Lever handles
- Pocket doors
- Reduced clutter

- White lighting
- Secure flooring
- Something to grab
- Lever handles
- Pocket doors
- Reduced clutter