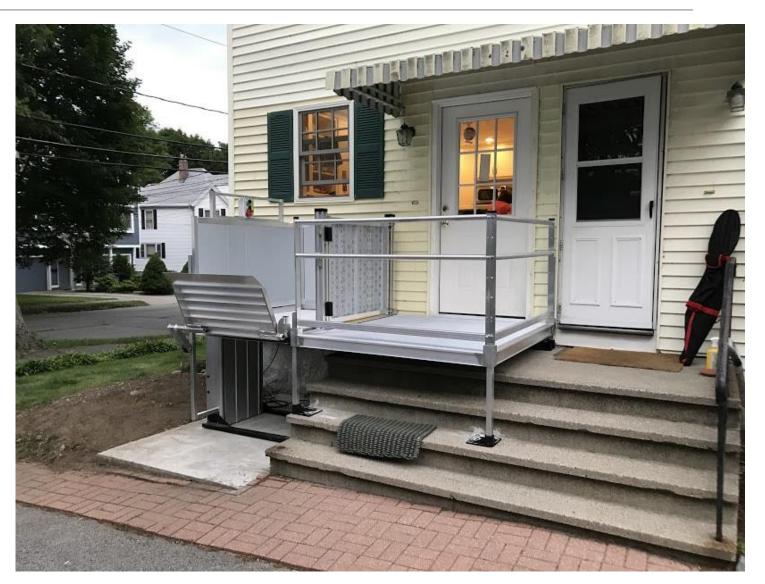

# **Vertical Platform Lifts**

Benefits:

- Least effort
- Easy on caregivers
- Minimal space required

# Vertical Platform Lift Example