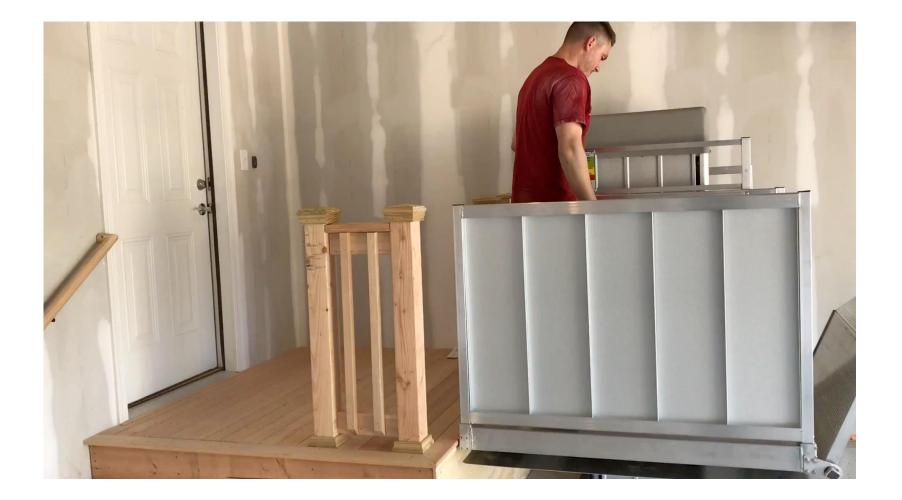

# **Vertical Platform Lifts**

Benefits:

- Least effort
- Easy on caregivers
- Minimal space required

# Vertical Platform Lift Example