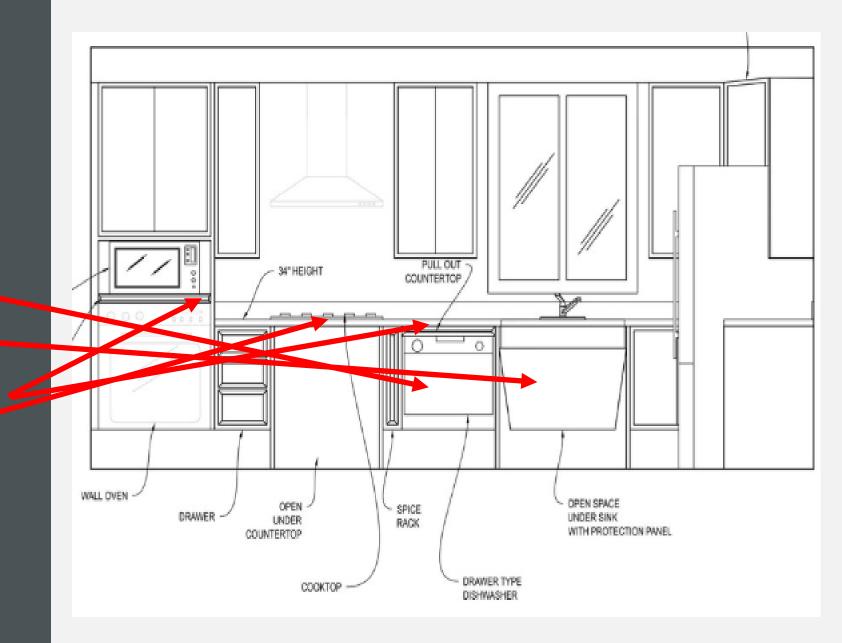

#### KITCHENS

- Reachable Appliances
- Open Space for Seating
- Varying Counter Heights
- Safety Appliances

#### KITCHEN EXAMPLE

- White lighting
- Secure flooring
- Something to grab
- Lever handles
- Pocket doors
- Reduced clutter

- White lighting
- Secure flooring
- Something to grab
- Lever handles
- Pocket doors
- Reduced clutter

- White lighting
- Secure flooring
- Something to grab
- Lever handles
- Pocket doors
- Reduced clutter

- White lighting
- Secure flooring
- Something to grab
- Lever handles
- Pocket doors
- Reduced clutter