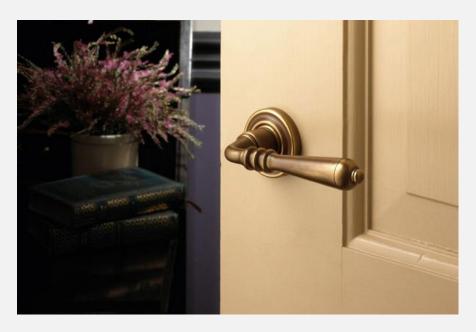

#### KITCHEN EXAMPLE

- White lighting
- Secure flooring
- Something to grab
- Lever handles
- Pocket doors
- Reduced clutter

- White lighting
- Secure flooring
- Something to grab
- Lever handles
- Pocket doors
- Reduced clutter

- White lighting
- Secure flooring
- Something to grab
- Lever handles
- Pocket doors
- Reduced clutter

- White lighting
- Secure flooring
- Something to grab
- Lever handles
- Pocket doors
- Reduced clutter