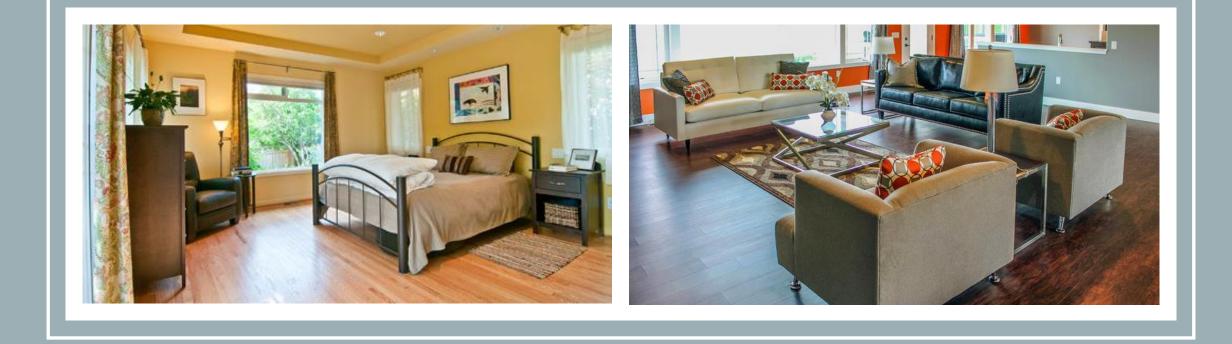

### BEDROOMS AND LIVING ROOMS

# Lighting & Open Space

Bed Rails & Grab Bars Shorter Beds & Couches

# **Bedrooms and Living Rooms**

Helpful features include...

- Remote or auto lighting
- Raised outlets
- Open shelving
- Lift chairs & beds
- Secure flooring