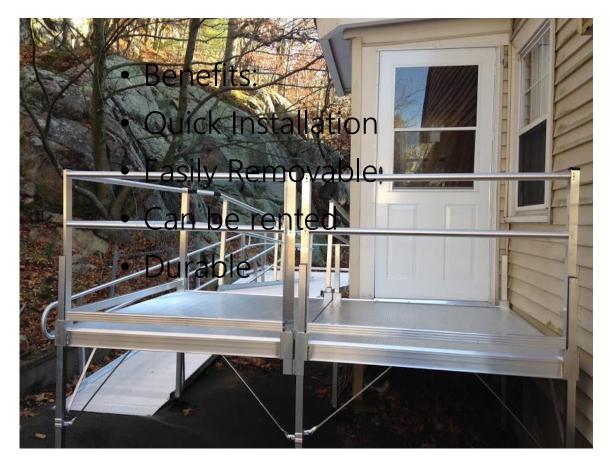

#### INTRODUCTION

- Brian Harvey, Owner
- General Contractor
- Unrestricted CSL
- CAPS
- Family Businesses



Nearly all homes can be remodeled to allow owners to remain at home, despite one's level of mobility.

The building technique used to do this is called Universal Design.

Universal Design can be both functional and beautiful with a little planning. This is what we do at my company Harvey Home Modifications.

# UNIVERSAL DESIGN

- Equitable use
- Simple and intuitive
- Perceptible information
- Tolerance for error (minimize hazards)

- Low physical effort
- Space for approach and use

# **Key Areas to Address**

- Entrances and Exits
- Bathrooms
- Bedrooms
- Living Rooms
- Kitchens
- Stairways









### Semi-permanent Ramps





### **Permanent Ramps**

Benefits:

- Aesthetics
- Customizable



# **Vertical Platform Lifts**

Benefits:

- Least effort
- Easy on caregivers
- Minimal space required



# Vertical Platform Lift Example





#### BATHROOMS

- Low or No Curbs
- Grab Bars
- Handheld Showers
- Slip Resistant Materials









### "Curbless"



C

"Insert"

### "Low Threshold"





### BEDROOMS AND LIVING ROOMS



# Lighting & Open Space

Bed Rails & Grab Bars Shorter Beds & Couches

# **Bedrooms and Living Rooms**



Helpful features include...

- Remote or auto lighting
- Raised outlets
- Open shelving
- Lift chairs & beds
- Secure flooring

#### KITCHENS

- Reachable Appliances
- Open Space for Seating
- Varying Counter Heights
- Safety Appliances



#### KITCHEN EXAMPLE





















- White l