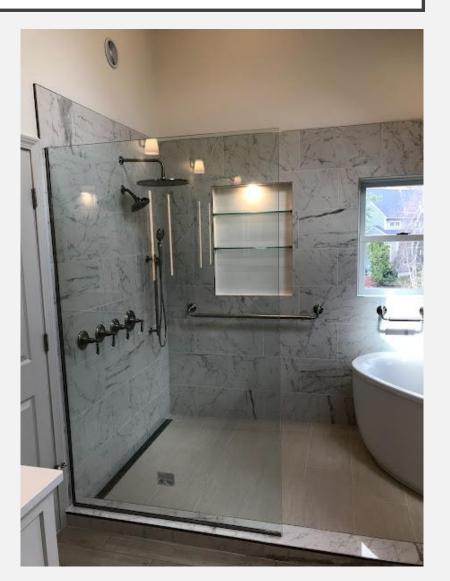

#### BATHROOMS

- Low or No Curbs
- Grab Bars
- Handheld Showers
- Slip Resistant Materials

### "Curbless"

C

"Insert"

### "Low Threshold"