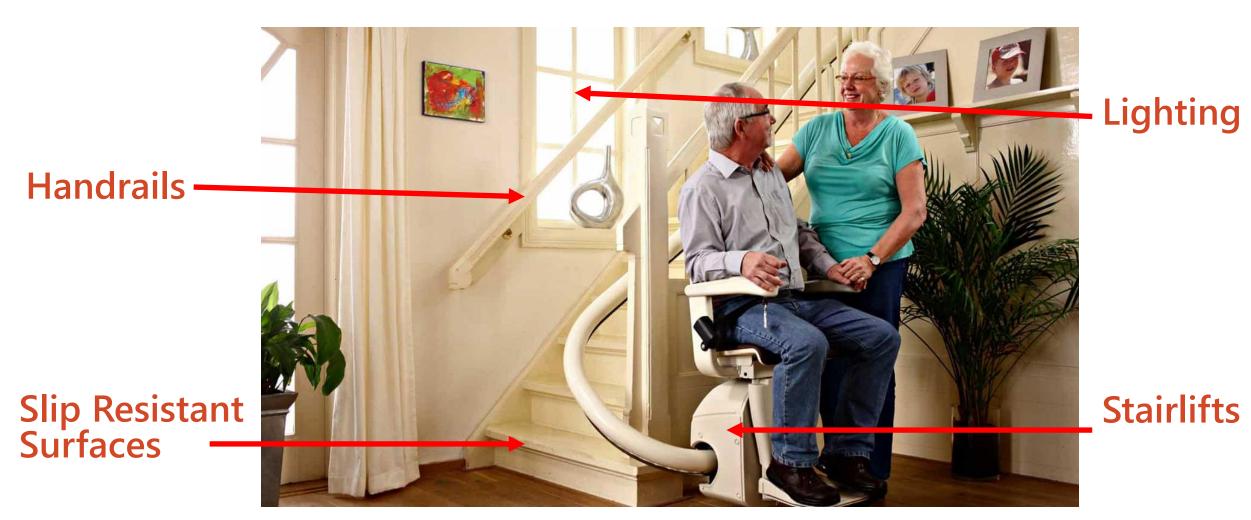

# **Key Areas to Address**

- Entrances and Exits
- Bathrooms
- Bedrooms
- Living Rooms
- Kitchens
- Stairways