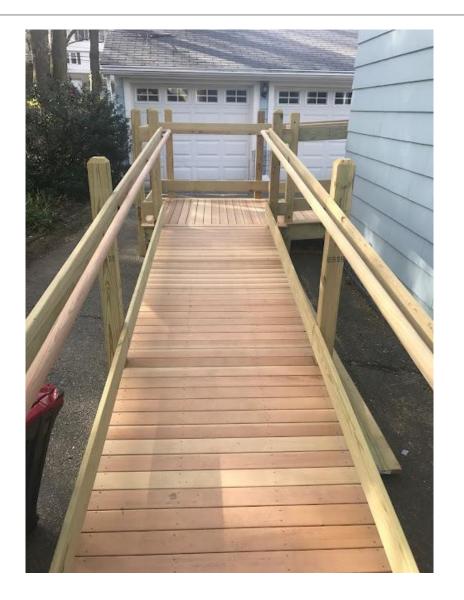

ON

- Brian Harvey, Owner
- General Contractor
- Unrestricted CSL
- CAPS
- Family Businesses



Nearly all homes can be remodeled to allow owners to remain at home, despite one's level of mobility.

The building technique used to do this is called Universal Design.

Universal Design can be both functional and beautiful with a little planning. This is what we do at my company Harvey Home Modifications.

# UNIVERSAL DESIGN

- Equitable use
- Simple and intuitive
- Perceptible information
- Tolerance for error (minimize hazards)

- Low physical effort
- Space for approach and use

# **Key Areas to Address**

- Entrances and Exits
- Bathrooms
- Bedrooms
- Living Rooms
- Kitchens
- Stairways









### Semi-permanent Ramps





### **Permanent Ramps**

Benefits:

- Aesthetics
- Customizable



# **Vertical Platform Lifts**

Benefits:

- Least effort
- Easy on caregivers
- Minimal space required



# Vertical Platform Lift Example





#### BATHROOMS

- Low or No Curbs
- Grab Bars
- Handheld Showers
- Slip Resistant Materials









### "Curbless"



C

"Insert"

### "Low Threshold"





### BEDROOMS AND LIVING ROOMS



# Lighting & Open Space

Bed Rails & Grab Bars Shorter Beds & Couches

# **Bedrooms and Living Rooms**



Helpful features include...

- Remote or auto lighting
- Raised outlets
- Open shelving
- Lift chairs & beds
- Secure flooring

#### KITCHENS

- Reachable Appliances
- Open Space for Seating
- Varying Counter Heights
- Safety Appliances



#### KITCHEN EXAMPLE





















- White lighting
- Secure flooring
- Something to grab
- Lever handles
- Poc