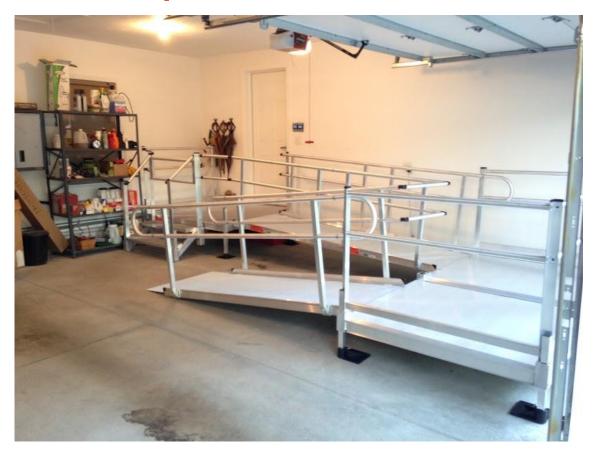

# **Vertical Platform Lifts**

Benefits:

- Least effort
- Easy on caregivers
- Minimal space required

# Vertical Platform Lift Example