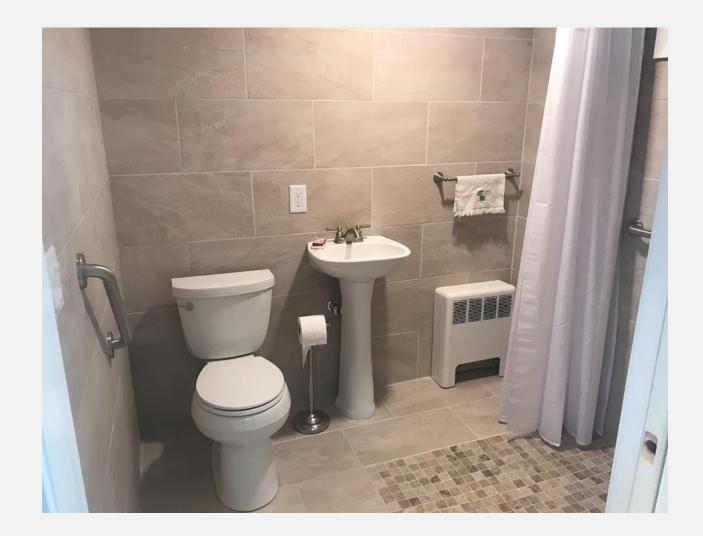

#### BATHROOMS

- Low or No Curbs
- Grab Bars
- Handheld Showers
- Slip Resistant Materials

### "Curbless"

C

"Insert"

### "Low Threshold"