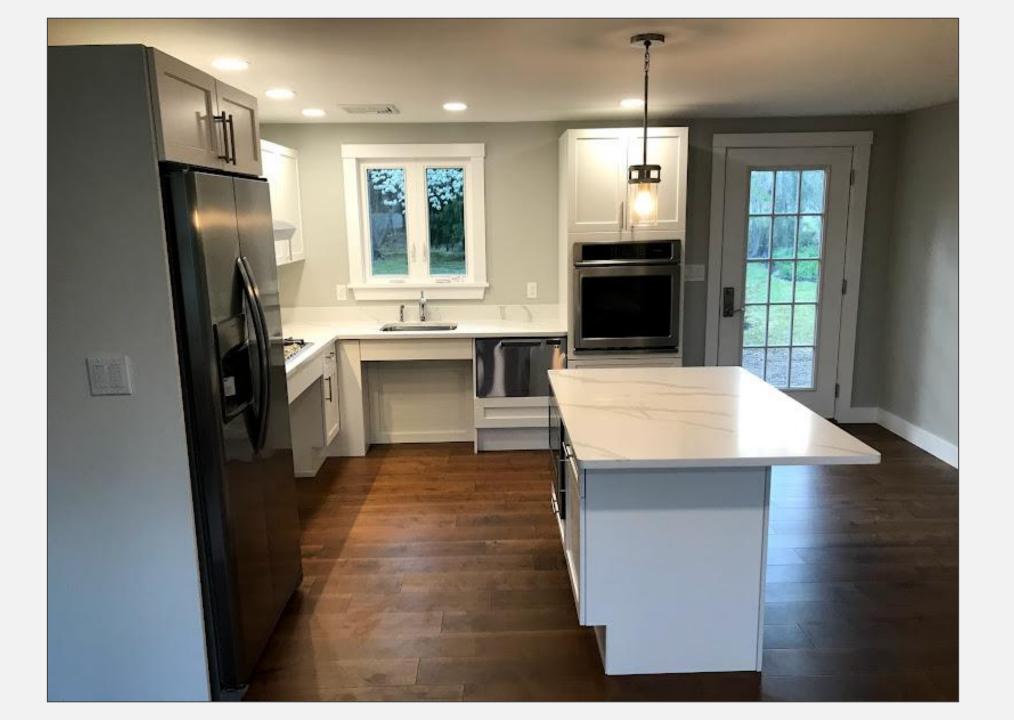

#### KITCHENS

- Reachable Appliances
- Open Space for Seating
- Varying Counter Heights
- Safety Appliances

#### KITCHEN EXAMPLE

- White lighting
- Secure flooring
- Something to grab
- Lever handles
- Pocket doors
- Reduced clutter

- White lighting
- Secure flooring
- Something to grab
- Lever handles
- Pocket doors
- Reduced clutter

- White lighting
- Secure flooring
- Something to grab
- Lever handles
- Pocket doors
- Reduced clutter

- White lighting
- Secure flooring
- Something to grab
- Lever handles
- Pocket doors
- Reduced clutter