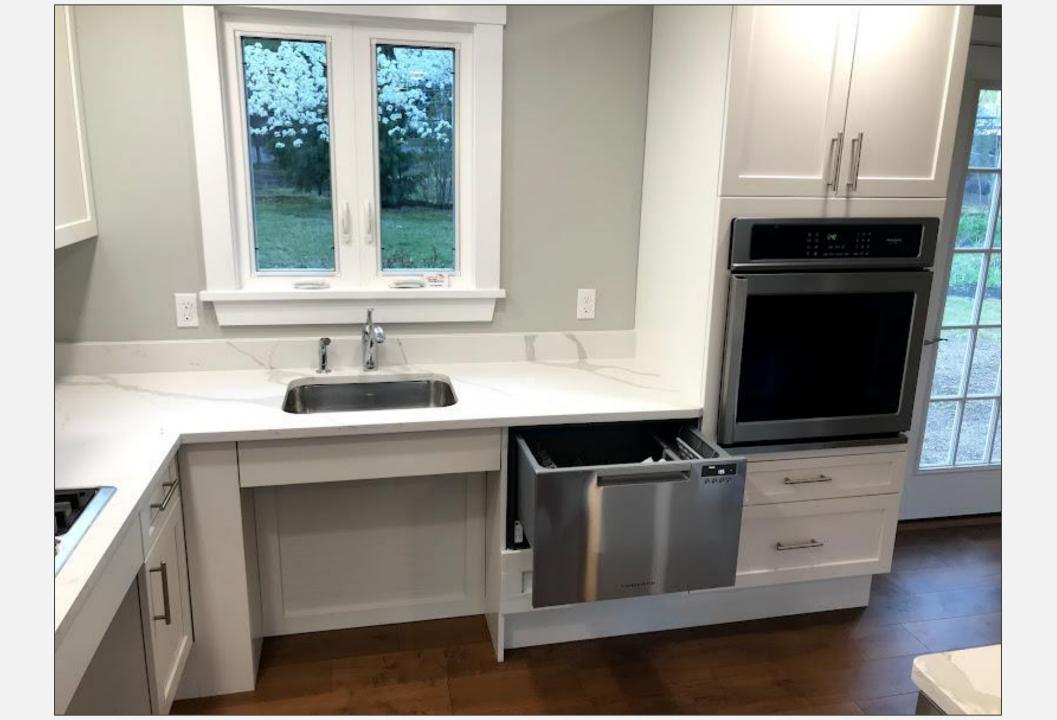

#### KITCHENS

- Reachable Appliances
- Open Space for Seating
- Varying Counter Heights
- Safety Appliances

#### KITCHEN EXAMPLE

- White lighting
- Secure flooring
- Something to grab
- Lever handles
- Pocket doors
- Reduced clutter

- White lighting
- Secure flooring
- Something to grab
- Lever handles
- Pocket doors
- Reduced clutter