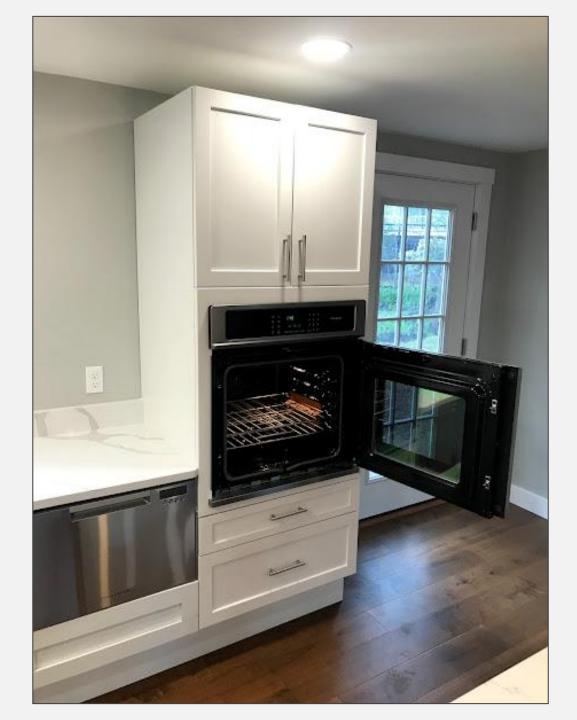

#### KITCHENS

- Reachable Appliances
- Open Space for Seating
- Varying Counter Heights
- Safety Appliances

#### KITCHEN EXAMPLE

- White lighting
- Secure flooring
- Something to grab
- Lever handles
- Pocket doors
- Reduced clutter

- White lighting
- Secure flooring
- Something to grab
- Lever handles
- Pocket doors
- Reduced clutter