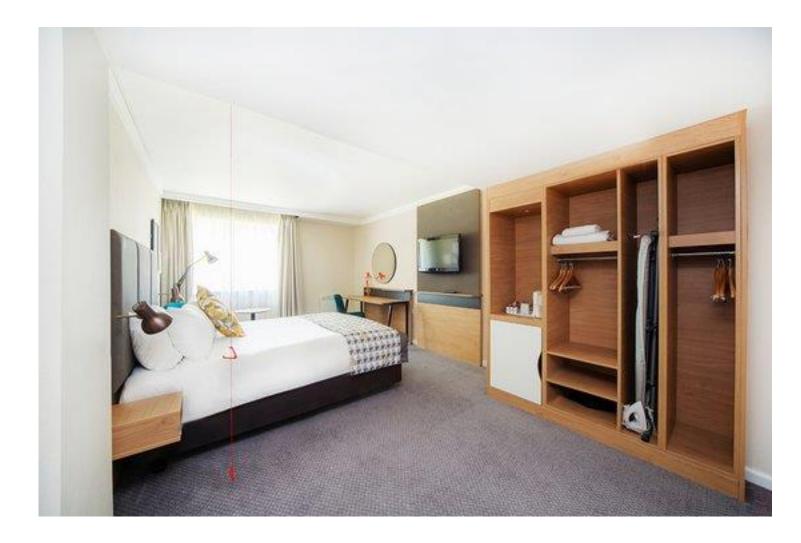

### BEDROOMS AND LIVING ROOMS

# Lighting & Open Space

Bed Rails & Grab Bars Shorter Beds & Couches

# **Bedrooms and Living Rooms**

Helpful features include...

- Remote or auto lighting
- Raised outlets
- Open shelving
- Lift chairs & beds
- Secure flooring