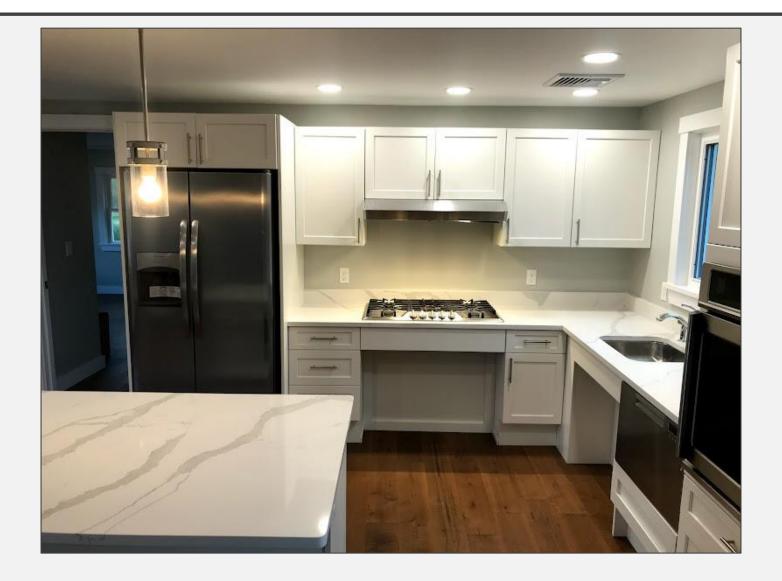

#### KITCHENS

- Reachable Appliances
- Open Space for Seating
- Varying Counter Heights
- Safety Appliances

#### KITCHEN EXAMPLE

- White lighting
- Secure flooring
- Something to grab
- Lever handles
- Pocket doors
- Reduced clutter

- White lighting
- Secure flooring
- Something to grab
- Lever handles
- Pocket doors
- Reduced clutter

- White lighting
- Secure flooring
- Something to grab
- Lever handles
- Pocket doors
- Reduced clutter

- White lighting
- Secure flooring
- Something to grab
- Lever handles
- Pocket doors
- Reduced clutter