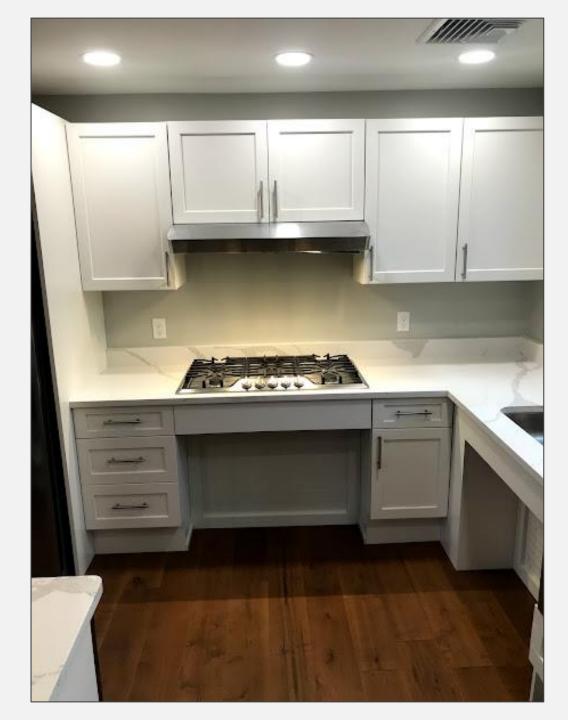

#### KITCHENS

- Reachable Appliances
- Open Space for Seating
- Varying Counter Heights
- Safety Appliances

#### KITCHEN EXAMPLE

- White lighting
- Secure flooring
- Something to grab
- Lever handles
- Pocket doors
- Reduced clutter

- White lighting
- Secure flooring
- Something to grab
- Lever handles
- Pocket doors
- Reduced clutter

- White lighting
- Secure flooring
- Something to grab
- Lever handles
- Pocket doors
- Reduced clutter

- White lighting
- Secure flooring
- Something to grab
- Lever handles
- Pocket doors
- Reduced clutter