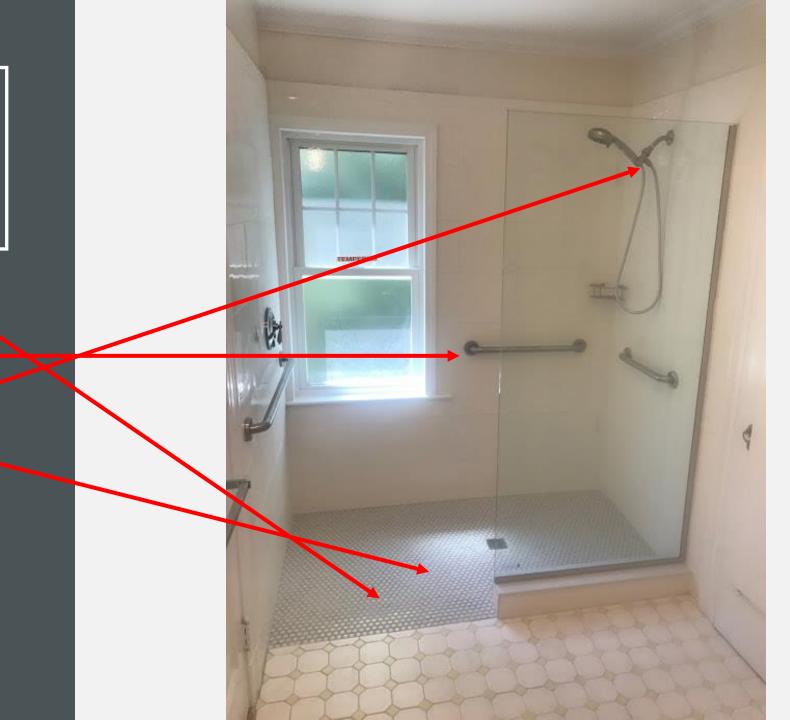

#### BATHROOMS

- Low or No Curbs
- Grab Bars
- Handheld Showers
- Slip Resistant Materials

### "Curbless"

C

"Insert"

### "Low Threshold"