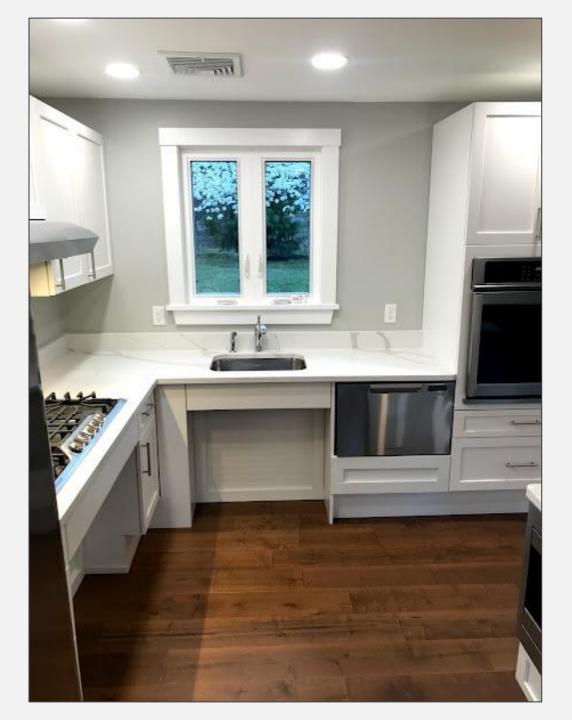

#### KITCHENS

- Reachable Appliances
- Open Space for Seating
- Varying Counter Heights
- Safety Appliances

#### KITCHEN EXAMPLE

- White lighting
- Secure flooring
- Something to grab
- Lever handles
- Pocket doors
- Reduced clutter

- White lighting
- Secure flooring
- Something to grab
- Lever handles
- Pocket doors
- Reduced clutter

- White lighting
- Secure flooring
- Something to grab
- Lever handles
- Pocket doors
- Reduced clutter

- White lighting
- Secure flooring
- Something to grab
- Lever handles
- Pocket doors
- Reduced clutter